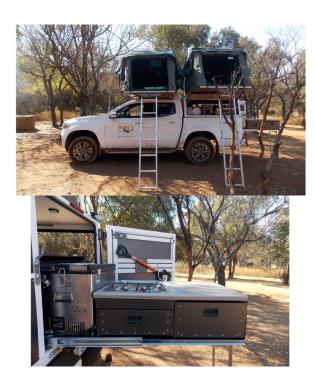

## 4wd Rainbow Mercedes X-Class Zimbabwe

Modèle standard

| Description     | Mercedes double cabin with two roof tents and a retractable kitchen. Enjoy a perfect experience of road trip for 4.  All dimensions may change without notice.                               |
|-----------------|----------------------------------------------------------------------------------------------------------------------------------------------------------------------------------------------|
| Characteristics | Rainbow Mercedes X-Class Sleeps: 4 (5 seatbelts) Diesel 2.5 L engine Mercedes chassis with double cab Manual 5 gear transmission Power steering ABS power brakes Airbags Central locking 4x4 |
| Fuel            | Diesel<br>Average consumption: 12L/100km                                                                                                                                                     |

|                           | Length: 5.30 m (17'5")<br>Width: 1.80 m (5'11")<br>Height: 1.80 m (5'11")                                                                                                                                                                           |
|---------------------------|-----------------------------------------------------------------------------------------------------------------------------------------------------------------------------------------------------------------------------------------------------|
| Dimensions                | Canopy (each): Length: 2.20 m (7'3") Width: 1.30 m (4'3") Height: 1.10 m (3'7")                                                                                                                                                                     |
| Passengers                | 4 sleeps and 5 seatbelts                                                                                                                                                                                                                            |
| Reserve                   | Fuel tank: 160 L (42.3 US gal) Fresh water tank: 40 L (10.6 US gal) Gas bottle: 1 x 3 kg                                                                                                                                                            |
| Beds                      | 2 rooftents with matress: 210 x 120 cm (83" x 47") each                                                                                                                                                                                             |
| Kitchen                   | Cooker 2 stoves Fridge 40 L Dishes and cutlery Water basin                                                                                                                                                                                          |
| Shower/Toilet             | without                                                                                                                                                                                                                                             |
| Heating/Air Conditionning | Heating and air conditioning like in a car                                                                                                                                                                                                          |
| Energy                    | Auxiliary battery. Lasts 12 hours and recharges while the vehicle is driving or hooked up to an external power outlet of 220V.  Gas  12V outlet: Remember to bring your adaptors for charging your personal electronics such as cameras and phones. |
| Audio & Connexions        | Radio AM/FM CD player AUX connexion USB connexion                                                                                                                                                                                                   |
| Camping Equipment         | Camping chairs Camping table                                                                                                                                                                                                                        |
| Complementary Equipment   | 2 spare wheels Dishes and cutlery Water filter Sheets, duvets and pillows Towels Camping chairs Camping table Fire extinguisher Axe Air compressor Tow rope                                                                                         |