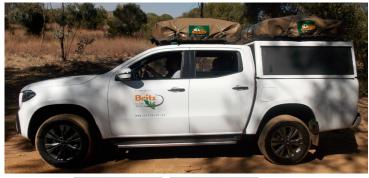

## 4wd Rainbow Mercedes X-Class Zimbabwe

Modèle standard

| Description     | Mercedes double cabin with two roof tents and a retractable kitchen. Enjoy a perfect experience of road trip for 4.  All dimensions may change without notice.                               |
|-----------------|----------------------------------------------------------------------------------------------------------------------------------------------------------------------------------------------|
| Characteristics | Rainbow Mercedes X-Class Sleeps: 4 (5 seatbelts) Diesel 2.5 L engine Mercedes chassis with double cab Manual 5 gear transmission Power steering ABS power brakes Airbags Central locking 4x4 |
| Fuel            | Diesel<br>Average consumption: 12L/100km                                                                                                                                                     |

|                           | Length: 5.30 m (17'5")<br>Width: 1.80 m (5'11")<br>Height: 1.80 m (5'11")                                                                                                                                                                           |
|---------------------------|-----------------------------------------------------------------------------------------------------------------------------------------------------------------------------------------------------------------------------------------------------|
| Dimensions                | Canopy (each): Length: 2.20 m (7'3") Width: 1.30 m (4'3") Height: 1.10 m (3'7")                                                                                                                                                                     |
| Passengers                | 4 sleeps and 5 seatbelts                                                                                                                                                                                                                            |
| Reserve                   | Fuel tank: 160 L (42.3 US gal) Fresh water tank: 40 L (10.6 US gal) Gas bottle: 1 x 3 kg                                                                                                                                                            |
| Beds                      | 2 rooftents with matress: 210 x 120 cm (83" x 47") each                                                                                                                                                                                             |
| Kitchen                   | Cooker 2 stoves Fridge 40 L Dishes and cutlery Water basin                                                                                                                                                                                          |
| Shower/Toilet             | without                                                                                                                                                                                                                                             |
| Heating/Air Conditionning | Heating and air conditioning like in a car                                                                                                                                                                                                          |
| Energy                    | Auxiliary battery. Lasts 12 hours and recharges while the vehicle is driving or hooked up to an external power outlet of 220V.  Gas  12V outlet: Remember to bring your adaptors for charging your personal electronics such as cameras and phones. |
| Audio & Connexions        | Radio AM/FM CD player AUX connexion USB connexion                                                                                                                                                                                                   |
| Camping Equipment         | Camping chairs Camping table                                                                                                                                                                                                                        |
| Complementary Equipment   | 2 spare wheels Dishes and cutlery Water filter Sheets, duvets and pillows Towels Camping chairs Camping table Fire extinguisher Axe Air compressor Tow rope                                                                                         |