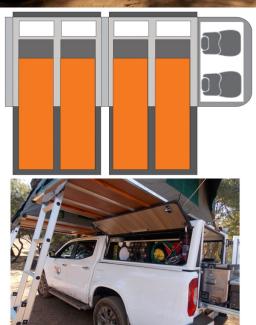

## 4wd Rainbow Mercedes X-Class Zimbabwe

Modèle standard

| Description     | Mercedes double cabin with two roof tents and a retractable kitchen. Enjoy a perfect experience of road trip for 4.  All dimensions may change without notice.                               |
|-----------------|----------------------------------------------------------------------------------------------------------------------------------------------------------------------------------------------|
| Characteristics | Rainbow Mercedes X-Class Sleeps: 4 (5 seatbelts) Diesel 2.5 L engine Mercedes chassis with double cab Manual 5 gear transmission Power steering ABS power brakes Airbags Central locking 4x4 |
| Fuel            | Diesel<br>Average consumption: 12L/100km                                                                                                                                                     |

|                           | Length: 5.30 m (17'5")<br>Width: 1.80 m (5'11")<br>Height: 1.80 m (5'11")                                                                                                                                                                           |
|---------------------------|-----------------------------------------------------------------------------------------------------------------------------------------------------------------------------------------------------------------------------------------------------|
| Dimensions                | Canopy (each): Length: 2.20 m (7'3") Width: 1.30 m (4'3") Height: 1.10 m (3'7")                                                                                                                                                                     |
| Passengers                | 4 sleeps and 5 seatbelts                                                                                                                                                                                                                            |
| Reserve                   | Fuel tank: 160 L (42.3 US gal) Fresh water tank: 40 L (10.6 US gal) Gas bottle: 1 x 3 kg                                                                                                                                                            |
| Beds                      | 2 rooftents with matress: 210 x 120 cm (83" x 47") each                                                                                                                                                                                             |
| Kitchen                   | Cooker 2 stoves Fridge 40 L Dishes and cutlery Water basin                                                                                                                                                                                          |
| Shower/Toilet             | without                                                                                                                                                                                                                                             |
| Heating/Air Conditionning | Heating and air conditioning like in a car                                                                                                                                                                                                          |
| Energy                    | Auxiliary battery. Lasts 12 hours and recharges while the vehicle is driving or hooked up to an external power outlet of 220V.  Gas  12V outlet: Remember to bring your adaptors for charging your personal electronics such as cameras and phones. |
| Audio & Connexions        | Radio AM/FM CD player AUX connexion USB connexion                                                                                                                                                                                                   |
| Camping Equipment         | Camping chairs Camping table                                                                                                                                                                                                                        |
| Complementary Equipment   | 2 spare wheels Dishes and cutlery Water filter Sheets, duvets and pillows Towels Camping chairs Camping table Fire extinguisher Axe Air compressor Tow rope                                                                                         |