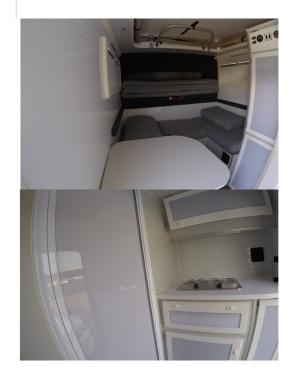

## 4wd Rainbow Toyota Navi Mozambique

Modèle standard

| Description     | Single cabin with sleeping indoors and equipped with shower and toilet, the most luxurious way to experience what Africa has to offer.                                |
|-----------------|-----------------------------------------------------------------------------------------------------------------------------------------------------------------------|
|                 | All dimensions may change without notice.                                                                                                                             |
| Characteristics | Rainbow Toyota Navi Sleeps: 2 (2 seatbelts) Diesel 2.4 L engine Toyota chassis Manual 5 gear transmission Power steering ABS power brakes Airbags Central locking 4x4 |
| Fuel            | Diesel<br>Average consumption: 12L/100km (20 mpg)                                                                                                                     |