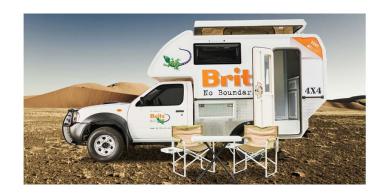

## 4wd Rainbow Toyota Navi Mozambique

Modèle standard

| Description     | Single cabin with sleeping indoors and equipped with shower and toilet, the most luxurious way to experience what Africa has to offer.                                |
|-----------------|-----------------------------------------------------------------------------------------------------------------------------------------------------------------------|
|                 | All dimensions may change without notice.                                                                                                                             |
| Characteristics | Rainbow Toyota Navi Sleeps: 2 (2 seatbelts) Diesel 2.4 L engine Toyota chassis Manual 5 gear transmission Power steering ABS power brakes Airbags Central locking 4x4 |
| Fuel            | Diesel<br>Average consumption: 12L/100km (20 mpg)                                                                                                                     |