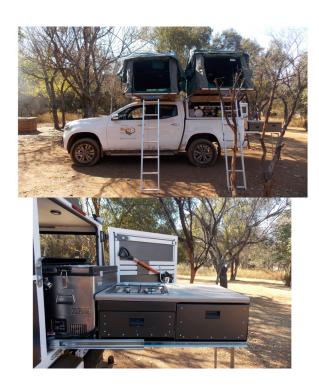

## 4wd Rainbow Mercedes X-Class Mozambique

Modèle standard

| Description     | Mercedes double cabin with two roof tents and a retractable kitchen. Enjoy a perfect experience of road trip for 4.                                                                          |
|-----------------|----------------------------------------------------------------------------------------------------------------------------------------------------------------------------------------------|
|                 | All dimensions may change without notice.                                                                                                                                                    |
| Characteristics | Rainbow Mercedes X-Class Sleeps: 4 (5 seatbelts) Diesel 2.5 L engine Mercedes chassis with double cab Manual 5 gear transmission Power steering ABS power brakes Airbags Central locking 4x4 |
| Fuel            | Diesel<br>Average consumption: 12L/100km                                                                                                                                                     |

|                           | Length: 5.30 m (17'5")<br>Width: 1.80 m (5'11")<br>Height: 1.80 m (5'11")                                                                                                                                                                           |
|---------------------------|-----------------------------------------------------------------------------------------------------------------------------------------------------------------------------------------------------------------------------------------------------|
| Dimensions                | Canopy (each): Length: 2.20 m (7'3") Width: 1.30 m (4'3") Height: 1.10 m (3'7")                                                                                                                                                                     |
| Passengers                | 4 sleeps and 5 seatbelts                                                                                                                                                                                                                            |
| Reserve                   | Fuel tank: 160 L (42.3 US gal) Fresh water tank: 40 L (10.6 US gal) Gas bottle: 1 x 3 kg                                                                                                                                                            |
| Beds                      | 2 rooftents with matress: 210 x 120 cm (83" x 47") each                                                                                                                                                                                             |
| Kitchen                   | Cooker 2 stoves Fridge 40 L Dishes and cutlery Water basin                                                                                                                                                                                          |
| Shower/Toilet             | without                                                                                                                                                                                                                                             |
| Heating/Air Conditionning | Heating and air conditioning like in a car                                                                                                                                                                                                          |
| Energy                    | Auxiliary battery. Lasts 12 hours and recharges while the vehicle is driving or hooked up to an external power outlet of 220V.  Gas  12V outlet: Remember to bring your adaptors for charging your personal electronics such as cameras and phones. |
| Audio & Connexions        | Radio AM/FM CD player AUX connexion USB connexion                                                                                                                                                                                                   |
| Camping Equipment         | Camping chairs Camping table                                                                                                                                                                                                                        |
| Complementary Equipment   | 2 spare wheels Dishes and cutlery Water filter Sheets, duvets and pillows Towels Camping chairs Camping table Fire extinguisher Axe Air compressor Tow rope                                                                                         |