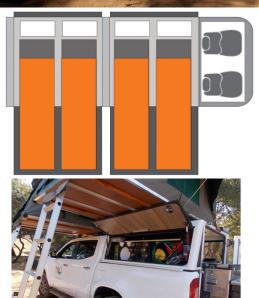

|                           | Length: 5.30 m (17'5")<br>Width: 1.80 m (5'11")<br>Height: 1.80 m (5'11")                                                                                                                                                                           |
|---------------------------|-----------------------------------------------------------------------------------------------------------------------------------------------------------------------------------------------------------------------------------------------------|
| Dimensions                | Canopy (each): Length: 2.20 m (7'3") Width: 1.30 m (4'3") Height: 1.10 m (3'7")                                                                                                                                                                     |
| Passengers                | 4 sleeps and 5 seatbelts                                                                                                                                                                                                                            |
| Reserve                   | Fuel tank: 160 L (42.3 US gal) Fresh water tank: 40 L (10.6 US gal) Gas bottle: 1 x 3 kg                                                                                                                                                            |
| Beds                      | 2 rooftents with matress: 210 x 120 cm (83" x 47") each                                                                                                                                                                                             |
| Kitchen                   | Cooker 2 stoves Fridge 40 L Dishes and cutlery Water basin                                                                                                                                                                                          |
| Shower/Toilet             | without                                                                                                                                                                                                                                             |
| Heating/Air Conditionning | Heating and air conditioning like in a car                                                                                                                                                                                                          |
| Energy                    | Auxiliary battery. Lasts 12 hours and recharges while the vehicle is driving or hooked up to an external power outlet of 220V.  Gas  12V outlet: Remember to bring your adaptors for charging your personal electronics such as cameras and phones. |
| Audio & Connexions        | Radio AM/FM CD player AUX connexion USB connexion                                                                                                                                                                                                   |
| Camping Equipment         | Camping chairs Camping table                                                                                                                                                                                                                        |
| Complementary Equipment   | 2 spare wheels Dishes and cutlery Water filter Sheets, duvets and pillows Towels Camping chairs Camping table Fire extinguisher Axe Air compressor Tow rope                                                                                         |