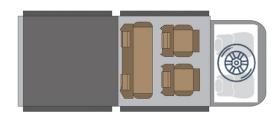

|                           | Length: 5.30 m (17'5")<br>Width: 1.80 m (5'11")<br>Height: 1.80 m (5'11")                                                                                                                                                                           |
|---------------------------|-----------------------------------------------------------------------------------------------------------------------------------------------------------------------------------------------------------------------------------------------------|
| Dimensions                | Canopy (each): Length: 2.20 m (7'3") Width: 1.30 m (4'3") Height: 1.10 m (3'7")                                                                                                                                                                     |
| Passengers                | 4 sleeps and 5 seatbelts                                                                                                                                                                                                                            |
| Reserve                   | Fuel tank: 160 L (42.3 US gal) Fresh water tank: 40 L (10.6 US gal) Gas bottle: 1 x 3 kg                                                                                                                                                            |
| Beds                      | 2 rooftents with matress: 210 x 120 cm (83" x 47") each                                                                                                                                                                                             |
| Kitchen                   | Cooker 2 stoves Fridge 40 L Dishes and cutlery Water basin                                                                                                                                                                                          |
| Shower/Toilet             | without                                                                                                                                                                                                                                             |
| Heating/Air Conditionning | Heating and air conditioning like in a car                                                                                                                                                                                                          |
| Energy                    | Auxiliary battery. Lasts 12 hours and recharges while the vehicle is driving or hooked up to an external power outlet of 220V.  Gas  12V outlet: Remember to bring your adaptors for charging your personal electronics such as cameras and phones. |
| Audio & Connexions        | Radio AM/FM CD player AUX connexion USB connexion                                                                                                                                                                                                   |
| Camping Equipment         | Camping chairs Camping table                                                                                                                                                                                                                        |
| Complementary Equipment   | 2 spare wheels Dishes and cutlery Water filter Sheets, duvets and pillows Towels Camping chairs Camping table Fire extinguisher Axe Air compressor Tow rope                                                                                         |