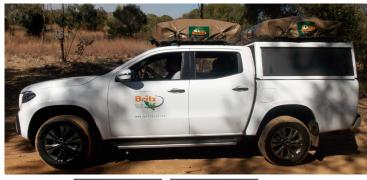

## 4wd Rainbow Mercedes X-Class Mozambique

Modèle standard

| Description     | Mercedes double cabin with two roof tents and a retractable kitchen. Enjoy a perfect experience of road trip for 4.                                                                          |
|-----------------|----------------------------------------------------------------------------------------------------------------------------------------------------------------------------------------------|
|                 | All dimensions may change without notice.                                                                                                                                                    |
| Characteristics | Rainbow Mercedes X-Class Sleeps: 4 (5 seatbelts) Diesel 2.5 L engine Mercedes chassis with double cab Manual 5 gear transmission Power steering ABS power brakes Airbags Central locking 4x4 |
| Fuel            | Diesel<br>Average consumption: 12L/100km                                                                                                                                                     |

|                           | Length: 5.30 m (17'5")<br>Width: 1.80 m (5'11")<br>Height: 1.80 m (5'11")                                                                                                                                                                           |
|---------------------------|-----------------------------------------------------------------------------------------------------------------------------------------------------------------------------------------------------------------------------------------------------|
| Dimensions                | Canopy (each): Length: 2.20 m (7'3") Width: 1.30 m (4'3") Height: 1.10 m (3'7")                                                                                                                                                                     |
| Passengers                | 4 sleeps and 5 seatbelts                                                                                                                                                                                                                            |
| Reserve                   | Fuel tank: 160 L (42.3 US gal) Fresh water tank: 40 L (10.6 US gal) Gas bottle: 1 x 3 kg                                                                                                                                                            |
| Beds                      | 2 rooftents with matress: 210 x 120 cm (83" x 47") each                                                                                                                                                                                             |
| Kitchen                   | Cooker 2 stoves Fridge 40 L Dishes and cutlery Water basin                                                                                                                                                                                          |
| Shower/Toilet             | without                                                                                                                                                                                                                                             |
| Heating/Air Conditionning | Heating and air conditioning like in a car                                                                                                                                                                                                          |
| Energy                    | Auxiliary battery. Lasts 12 hours and recharges while the vehicle is driving or hooked up to an external power outlet of 220V.  Gas  12V outlet: Remember to bring your adaptors for charging your personal electronics such as cameras and phones. |
| Audio & Connexions        | Radio AM/FM CD player AUX connexion USB connexion                                                                                                                                                                                                   |
| Camping Equipment         | Camping chairs Camping table                                                                                                                                                                                                                        |
| Complementary Equipment   | 2 spare wheels Dishes and cutlery Water filter Sheets, duvets and pillows Towels Camping chairs Camping table Fire extinguisher Axe Air compressor Tow rope                                                                                         |