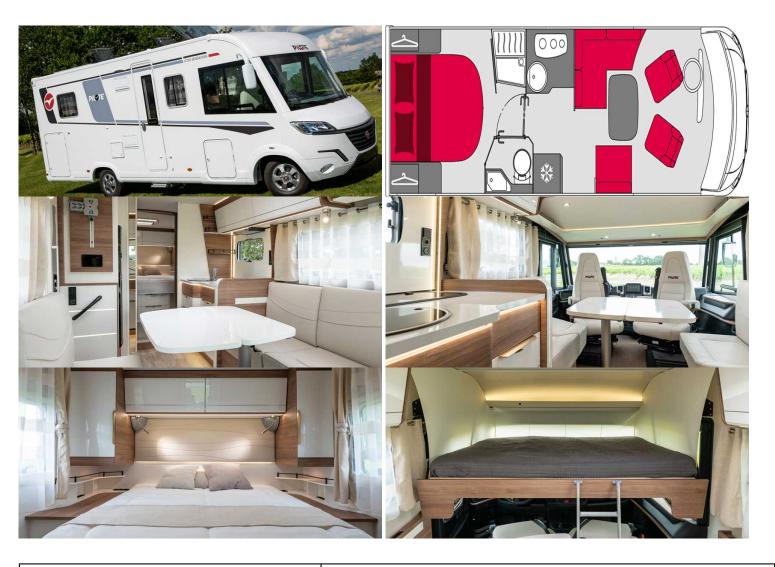

## **Luxury Elegance Comfort Class A Automatic France**

Modèle deluxe

| Description     | Large windscreen, modern design, better fuel consumption and great comfort are the key words for these motorhomes.  Sleeps 4 (2 double beds). These vehicles are highly recommended for 1 or 2 couples. |
|-----------------|---------------------------------------------------------------------------------------------------------------------------------------------------------------------------------------------------------|
| Characteristics | Navajo C19 Compact Sleeps: 4 Chassis Fiat Ducato Engine V8 gasoline Automatic transmission Power steering ABS Reverse Camera Solar Panel                                                                |
| Fuel            | Diesel / Adblue                                                                                                                                                                                         |
| Dimensions      | Length: 7.30 M<br>Width: 2.30 M<br>Height: 2.95 M                                                                                                                                                       |
| Passengers      | 4                                                                                                                                                                                                       |