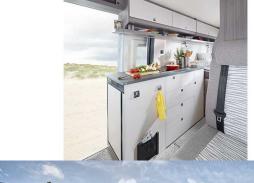

| Reserve                   | Fuel tank: 80-90L (21.1-23.8 US gal) Fresh water tank: 95L (25.1 US gal) Waste water tank: 90L (23.8 US gal)                                                                                                                                                                                                                                                                                                                   |
|---------------------------|--------------------------------------------------------------------------------------------------------------------------------------------------------------------------------------------------------------------------------------------------------------------------------------------------------------------------------------------------------------------------------------------------------------------------------|
| Beds                      | Rear bed: 185-193 cm x 115-157 cm                                                                                                                                                                                                                                                                                                                                                                                              |
| Kitchen                   | Sink (hot and cold water) Cooker 3 stoves Fridge min. 80L Dishes and cutlery                                                                                                                                                                                                                                                                                                                                                   |
| Shower/Toilet             | Shower Toilet Hot and cold water                                                                                                                                                                                                                                                                                                                                                                                               |
| Heating/Air Conditionning | Heating and air conditioning like in a car Heating while parked                                                                                                                                                                                                                                                                                                                                                                |
| Energy                    | Gas. Allows for use of the refrigerator, water heater, and heater, while not connected to an electrical hook-up.  Electrical Connection 230V (Hook-up)  Auxiliary Battery. Batteries will last around 12 hours depending on use, and are recharged when driving the vehicle, or hooked up the 230V connection.  12V outlet: Remember to bring your adaptors for charging your personal electronics such as cameras and phones. |
| Audio & Connexions        | Radio AM/FM<br>CD player                                                                                                                                                                                                                                                                                                                                                                                                       |
| Complementary Equipment   | Leveling blocks Fly screens Sun curtains Tire repair kit Fire extinguisher First aid kit Ceinture de sécurité à trois points Electric cable Adapter Storage compartment: 80 x 40 cm                                                                                                                                                                                                                                            |