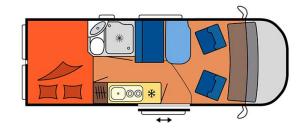

| Reserve                   | Fuel tank: 80-90L (21.1-23.8 US gal) Fresh water tank: 95L (25.1 US gal) Waste water tank: 90L (23.8 US gal)                                                                                                                                                                                                                                                                                                                   |
|---------------------------|--------------------------------------------------------------------------------------------------------------------------------------------------------------------------------------------------------------------------------------------------------------------------------------------------------------------------------------------------------------------------------------------------------------------------------|
| Beds                      | Rear bed: 185-193 cm x 115-157 cm                                                                                                                                                                                                                                                                                                                                                                                              |
| Kitchen                   | Sink (hot and cold water) Cooker 3 stoves Fridge min. 80L Dishes and cutlery                                                                                                                                                                                                                                                                                                                                                   |
| Shower/Toilet             | Shower Toilet Hot and cold water                                                                                                                                                                                                                                                                                                                                                                                               |
| Heating/Air Conditionning | Heating and air conditioning like in a car Heating while parked                                                                                                                                                                                                                                                                                                                                                                |
| Energy                    | Gas. Allows for use of the refrigerator, water heater, and heater, while not connected to an electrical hook-up.  Electrical Connection 230V (Hook-up)  Auxiliary Battery. Batteries will last around 12 hours depending on use, and are recharged when driving the vehicle, or hooked up the 230V connection.  12V outlet: Remember to bring your adaptors for charging your personal electronics such as cameras and phones. |
| Audio & Connexions        | Radio AM/FM<br>CD player                                                                                                                                                                                                                                                                                                                                                                                                       |
| Complementary Equipment   | Leveling blocks Fly screens Sun curtains Tire repair kit Fire extinguisher First aid kit Ceinture de sécurité à trois points Electric cable Adapter Storage compartment: 80 x 40 cm                                                                                                                                                                                                                                            |