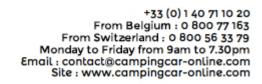

## **Profile Split Van Croatia**

Modèle deluxe

| Description     | A turbo diesel van well equipped and compact is created for two. The bed is execellent, the toilet and shower is a big plus while travelling.  The plans, dimensions and layouts here are indicative and may vary without notice. |
|-----------------|-----------------------------------------------------------------------------------------------------------------------------------------------------------------------------------------------------------------------------------|
| Characteristics | Split Van Sleeps: 2 Turbo Diesel Engine Fiat/Citroen chassis Manual transmission Airbags Navigation system                                                                                                                        |
| Fuel            | Diesel Average consumption: 10 L/100km                                                                                                                                                                                            |
| Dimensions      | Length: 5.90 to 6.80 m<br>Width: 2.00 to 2.30 m<br>Height: 2.50 to 3.00 m                                                                                                                                                         |
| Passengers      | 2 sleeps                                                                                                                                                                                                                          |