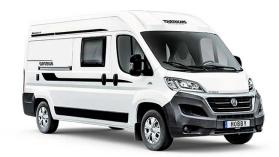

## **Profile Split Van Croatia**

Modèle deluxe

| Description     | A turbo diesel van well equipped and compact is created for two. The bed is execellent, the toilet and shower is a big plus while travelling.  The plans, dimensions and layouts here are indicative and may vary without notice. |
|-----------------|-----------------------------------------------------------------------------------------------------------------------------------------------------------------------------------------------------------------------------------|
| Characteristics | Split Van Sleeps: 2 Turbo Diesel Engine Fiat/Citroen chassis Manual transmission Airbags Navigation system                                                                                                                        |
| Fuel            | Diesel Average consumption: 10 L/100km                                                                                                                                                                                            |
| Dimensions      | Length: 5.90 to 6.80 m<br>Width: 2.00 to 2.30 m<br>Height: 2.50 to 3.00 m                                                                                                                                                         |
| Passengers      | 2 sleeps                                                                                                                                                                                                                          |

| Reserve                   | Fuel tank: 80-90L (21.1-23.8 US gal) Fresh water tank: 95L (25.1 US gal) Waste water tank: 90L (23.8 US gal)                                                                                                                                                                                                                                                                                                                   |
|---------------------------|--------------------------------------------------------------------------------------------------------------------------------------------------------------------------------------------------------------------------------------------------------------------------------------------------------------------------------------------------------------------------------------------------------------------------------|
| Beds                      | Rear bed: 185-193 cm x 115-157 cm                                                                                                                                                                                                                                                                                                                                                                                              |
| Kitchen                   | Sink (hot and cold water) Cooker 3 stoves Fridge min. 80L Dishes and cutlery                                                                                                                                                                                                                                                                                                                                                   |
| Shower/Toilet             | Shower Toilet Hot and cold water                                                                                                                                                                                                                                                                                                                                                                                               |
| Heating/Air Conditionning | Heating and air conditioning like in a car Heating while parked                                                                                                                                                                                                                                                                                                                                                                |
| Energy                    | Gas. Allows for use of the refrigerator, water heater, and heater, while not connected to an electrical hook-up.  Electrical Connection 230V (Hook-up)  Auxiliary Battery. Batteries will last around 12 hours depending on use, and are recharged when driving the vehicle, or hooked up the 230V connection.  12V outlet: Remember to bring your adaptors for charging your personal electronics such as cameras and phones. |
| Audio & Connexions        | Radio AM/FM<br>CD player                                                                                                                                                                                                                                                                                                                                                                                                       |
| Complementary Equipment   | Leveling blocks Fly screens Sun curtains Tire repair kit Fire extinguisher First aid kit Ceinture de sécurité à trois points Electric cable Adapter Storage compartment: 80 x 40 cm                                                                                                                                                                                                                                            |