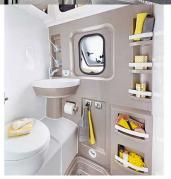

| Reserve                   | Fuel tank: 80-90L (21.1-23.8 US gal) Fresh water tank: 95L (25.1 US gal) Waste water tank: 90L (23.8 US gal)                                                                                                                                                                                                                                                                                                                   |
|---------------------------|--------------------------------------------------------------------------------------------------------------------------------------------------------------------------------------------------------------------------------------------------------------------------------------------------------------------------------------------------------------------------------------------------------------------------------|
| Beds                      | Rear bed: 185-193 cm x 115-157 cm                                                                                                                                                                                                                                                                                                                                                                                              |
| Kitchen                   | Sink (hot and cold water) Cooker 3 stoves Fridge min. 80L Dishes and cutlery                                                                                                                                                                                                                                                                                                                                                   |
| Shower/Toilet             | Shower Toilet Hot and cold water                                                                                                                                                                                                                                                                                                                                                                                               |
| Heating/Air Conditionning | Heating and air conditioning like in a car Heating while parked                                                                                                                                                                                                                                                                                                                                                                |
| Energy                    | Gas. Allows for use of the refrigerator, water heater, and heater, while not connected to an electrical hook-up.  Electrical Connection 230V (Hook-up)  Auxiliary Battery. Batteries will last around 12 hours depending on use, and are recharged when driving the vehicle, or hooked up the 230V connection.  12V outlet: Remember to bring your adaptors for charging your personal electronics such as cameras and phones. |
| Audio & Connexions        | Radio AM/FM<br>CD player                                                                                                                                                                                                                                                                                                                                                                                                       |
| Complementary Equipment   | Leveling blocks Fly screens Sun curtains Tire repair kit Fire extinguisher First aid kit Ceinture de sécurité à trois points Electric cable Adapter Storage compartment: 80 x 40 cm                                                                                                                                                                                                                                            |