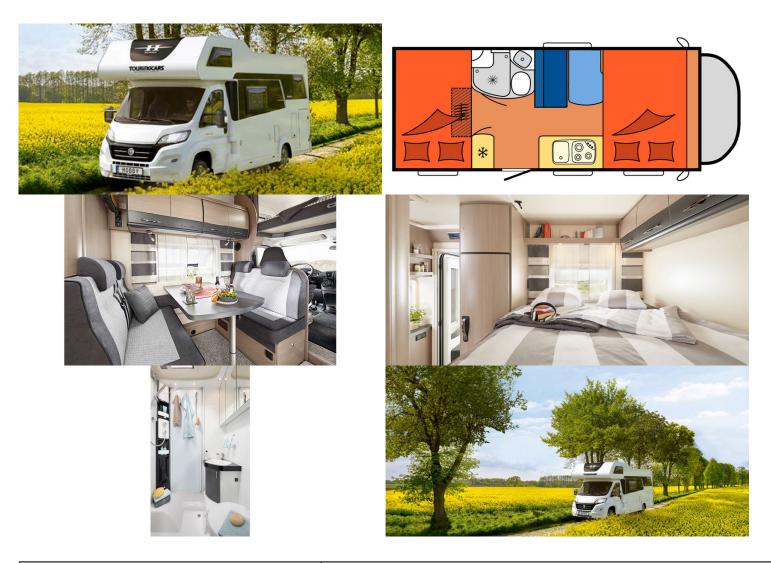

## **Motorhome Highlander Large Scotland**

Modèle deluxe

\*\*\*\*

| Description     | This vehicle is designed to accommodate up to 5 or 6 people in great<br>comfort. It has 3 double beds and large storage spaces.<br>The plans, dimensions and layouts here are indicative and may vary<br>without notice. |
|-----------------|--------------------------------------------------------------------------------------------------------------------------------------------------------------------------------------------------------------------------|
| Characteristics | Highlander Large   Sleeps : 5 or 6   Turbo Diesel Engine   Fiat/Citroen chassis   Manual transmission   Airbags   Navigation   ? Virtual visit of the Highlander Large model here.                                       |
| Fuel            | Diesel<br>Average consumption: 10-12 L/100km                                                                                                                                                                             |
| Dimensions      | Length: 6.30 to 7.60 m<br>Width: 2.30 to 2.40 m<br>Height: 3.00 to 3.20 m                                                                                                                                                |
| Passengers      | 5 or 6 sleeps                                                                                                                                                                                                            |

| Reserve                   | Fuel tank: 90L (23.8 US gal)<br>Fresh water tank: 100L (26.4 US gal)         |
|---------------------------|------------------------------------------------------------------------------|
|                           | Waste water tank: 96L (25.4 US gal)                                          |
| Beds                      | Front bed: 210 x 160 cm (83" x 63")                                          |
|                           | Dinette bed: 194 cm x 130 cm (76" x 51")                                     |
|                           | Rear bed: 215 cm x 140 cm (85" x 55")                                        |
| Kitchen                   | Sink (hot and cold water)                                                    |
|                           | Cooker 3 stoves                                                              |
|                           | Fridge min. 80L                                                              |
|                           | Dishes and cutlery                                                           |
| Shower/Toilet             | Shower                                                                       |
|                           | Toilet                                                                       |
|                           | Hot and cold water                                                           |
| Heating/Air Conditionning | Heating and air conditioning like in a car                                   |
|                           | Heating while parked                                                         |
| Energy                    | Gas. Allows for use of the refrigerator, water heater, and heater, while not |
|                           | connected to an electrical hook-up.                                          |
|                           | Electrical Connection 230V (Hook-up)                                         |
|                           | Auxiliary Battery. Batteries will last around 12 hours depending on use,     |
|                           | and are recharged when driving the vehicle, or hooked up the 230V            |
|                           | connection.                                                                  |
|                           | 12V outlet: Remember to bring your adaptors for charging your personal       |
|                           | electronics such as cameras and phones.                                      |
| Audio & Connexions        | Radio AM/FM                                                                  |
|                           | CD player                                                                    |
| Complementary Equipment   | Leveling blocks                                                              |
|                           | Fly screens                                                                  |
|                           | Sun curtains                                                                 |
|                           | Tire repair kit                                                              |
|                           | Fire extinguisher                                                            |
|                           | First aid kit                                                                |
|                           | Ceinture de sécurité à trois points                                          |
|                           | Electric cable                                                               |
|                           | Adapter<br>Storage compartment: 66 cm x 111 cm                               |
|                           | Storage compartment. Of CHTX TTT CHT                                         |