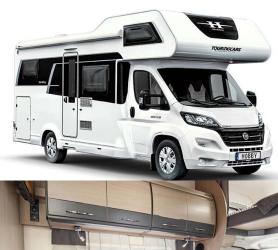

## **Motorhome Split Large Croatia**

Modèle deluxe

| Description     | This vehicle is designed to accommodate up to 5 or 6 people in great comfort. It has 3 double beds and large storage spaces.  The plans, dimensions and layouts here are indicative and may vary without notice. |
|-----------------|------------------------------------------------------------------------------------------------------------------------------------------------------------------------------------------------------------------|
| Characteristics | Split Large Sleeps: 5 or 6 Turbo Diesel Engine Fiat/Citroen chassis Manual transmission Airbags Navigation                                                                                                       |
|                 | ? Virtual visit of the Split Large model here.                                                                                                                                                                   |
| Fuel            | Diesel Average consumption: 10-12 L/100km                                                                                                                                                                        |
| Dimensions      | Length: 6.30 to 7.60 m<br>Width: 2.30 to 2.40 m<br>Height: 3.00 to 3.20 m                                                                                                                                        |
| Passengers      | 5 or 6 sleeps                                                                                                                                                                                                    |