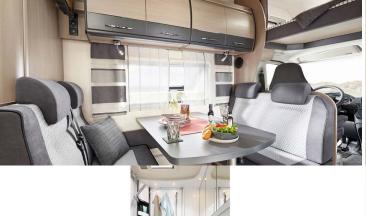

## **Motorhome Split Large Croatia**

Modèle deluxe

| Description     | This vehicle is designed to accommodate up to 5 or 6 people in great comfort. It has 3 double beds and large storage spaces.  The plans, dimensions and layouts here are indicative and may vary without notice. |
|-----------------|------------------------------------------------------------------------------------------------------------------------------------------------------------------------------------------------------------------|
| Characteristics | Split Large Sleeps: 5 or 6 Turbo Diesel Engine Fiat/Citroen chassis Manual transmission Airbags Navigation                                                                                                       |
|                 | ? Virtual visit of the Split Large model here.                                                                                                                                                                   |
| Fuel            | Diesel Average consumption: 10-12 L/100km                                                                                                                                                                        |
| Dimensions      | Length: 6.30 to 7.60 m<br>Width: 2.30 to 2.40 m<br>Height: 3.00 to 3.20 m                                                                                                                                        |
| Passengers      | 5 or 6 sleeps                                                                                                                                                                                                    |

| Reserve                   | Fuel tank: 90L (23.8 US gal) Fresh water tank: 100L (26.4 US gal) Waste water tank: 96L (25.4 US gal)                                                                                                                                                                                                                                                                                                                          |  |  |  |
|---------------------------|--------------------------------------------------------------------------------------------------------------------------------------------------------------------------------------------------------------------------------------------------------------------------------------------------------------------------------------------------------------------------------------------------------------------------------|--|--|--|
| Beds                      | Front bed: 210 x 160 cm (83" x 63") Dinette bed: 194 cm x 130 cm (76" x 51") Rear bed: 215 cm x 140 cm (85" x 55")                                                                                                                                                                                                                                                                                                             |  |  |  |
| Kitchen                   | Sink (hot and cold water) Cooker 3 stoves Fridge min. 80L Dishes and cutlery                                                                                                                                                                                                                                                                                                                                                   |  |  |  |
| Shower/Toilet             | Shower Toilet Hot and cold water                                                                                                                                                                                                                                                                                                                                                                                               |  |  |  |
| Heating/Air Conditionning | Heating and air conditioning like in a car Heating while parked                                                                                                                                                                                                                                                                                                                                                                |  |  |  |
| Energy                    | Gas. Allows for use of the refrigerator, water heater, and heater, while not connected to an electrical hook-up.  Electrical Connection 230V (Hook-up)  Auxiliary Battery. Batteries will last around 12 hours depending on use, and are recharged when driving the vehicle, or hooked up the 230V connection.  12V outlet: Remember to bring your adaptors for charging your personal electronics such as cameras and phones. |  |  |  |
| Audio & Connexions        | Radio AM/FM<br>CD player                                                                                                                                                                                                                                                                                                                                                                                                       |  |  |  |
| Complementary Equipment   | Leveling blocks Fly screens Sun curtains Tire repair kit Fire extinguisher First aid kit Ceinture de sécurité à trois points Electric cable Adapter Storage compartment: 66 cm x 111 cm                                                                                                                                                                                                                                        |  |  |  |