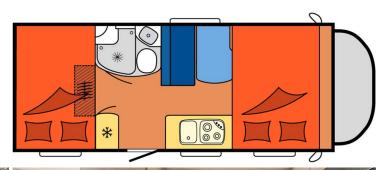

## **Motorhome Split Large Croatia**

Modèle deluxe

| Description     | This vehicle is designed to accommodate up to 5 or 6 people in great comfort. It has 3 double beds and large storage spaces.  The plans, dimensions and layouts here are indicative and may vary without notice. |
|-----------------|------------------------------------------------------------------------------------------------------------------------------------------------------------------------------------------------------------------|
| Characteristics | Split Large Sleeps: 5 or 6 Turbo Diesel Engine Fiat/Citroen chassis Manual transmission Airbags Navigation                                                                                                       |
|                 | ? Virtual visit of the Split Large model here.                                                                                                                                                                   |
| Fuel            | Diesel Average consumption: 10-12 L/100km                                                                                                                                                                        |
| Dimensions      | Length: 6.30 to 7.60 m<br>Width: 2.30 to 2.40 m<br>Height: 3.00 to 3.20 m                                                                                                                                        |
| Passengers      | 5 or 6 sleeps                                                                                                                                                                                                    |

| Reserve                   | Fuel tank: 90L (23.8 US gal) Fresh water tank: 100L (26.4 US gal) Waste water tank: 96L (25.4 US gal)                                                                                                                                                                                                                                                                                                                          |  |  |  |
|---------------------------|--------------------------------------------------------------------------------------------------------------------------------------------------------------------------------------------------------------------------------------------------------------------------------------------------------------------------------------------------------------------------------------------------------------------------------|--|--|--|
| Beds                      | Front bed: 210 x 160 cm (83" x 63") Dinette bed: 194 cm x 130 cm (76" x 51") Rear bed: 215 cm x 140 cm (85" x 55")                                                                                                                                                                                                                                                                                                             |  |  |  |
| Kitchen                   | Sink (hot and cold water) Cooker 3 stoves Fridge min. 80L Dishes and cutlery                                                                                                                                                                                                                                                                                                                                                   |  |  |  |
| Shower/Toilet             | Shower Toilet Hot and cold water                                                                                                                                                                                                                                                                                                                                                                                               |  |  |  |
| Heating/Air Conditionning | Heating and air conditioning like in a car Heating while parked                                                                                                                                                                                                                                                                                                                                                                |  |  |  |
| Energy                    | Gas. Allows for use of the refrigerator, water heater, and heater, while not connected to an electrical hook-up.  Electrical Connection 230V (Hook-up)  Auxiliary Battery. Batteries will last around 12 hours depending on use, and are recharged when driving the vehicle, or hooked up the 230V connection.  12V outlet: Remember to bring your adaptors for charging your personal electronics such as cameras and phones. |  |  |  |
| Audio & Connexions        | Radio AM/FM<br>CD player                                                                                                                                                                                                                                                                                                                                                                                                       |  |  |  |
| Complementary Equipment   | Leveling blocks Fly screens Sun curtains Tire repair kit Fire extinguisher First aid kit Ceinture de sécurité à trois points Electric cable Adapter Storage compartment: 66 cm x 111 cm                                                                                                                                                                                                                                        |  |  |  |