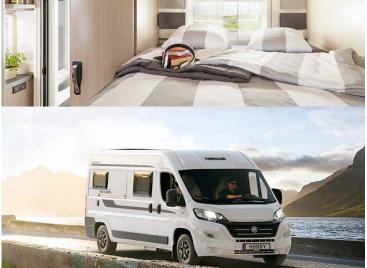

## **Motorhome Split Large Croatia**

Modèle deluxe

| Description     | This vehicle is designed to accommodate up to 5 or 6 people in great comfort. It has 3 double beds and large storage spaces.  The plans, dimensions and layouts here are indicative and may vary without notice. |
|-----------------|------------------------------------------------------------------------------------------------------------------------------------------------------------------------------------------------------------------|
| Characteristics | Split Large Sleeps: 5 or 6 Turbo Diesel Engine Fiat/Citroen chassis Manual transmission Airbags Navigation                                                                                                       |
|                 | ? Virtual visit of the Split Large model here.                                                                                                                                                                   |
| Fuel            | Diesel Average consumption: 10-12 L/100km                                                                                                                                                                        |
| Dimensions      | Length: 6.30 to 7.60 m<br>Width: 2.30 to 2.40 m<br>Height: 3.00 to 3.20 m                                                                                                                                        |
| Passengers      | 5 or 6 sleeps                                                                                                                                                                                                    |

| Reserve                   | Fuel tank: 90L (23.8 US gal) Fresh water tank: 100L (26.4 US gal) Waste water tank: 96L (25.4 US gal)                                                                                                                                                                                                                                                                                                                          |  |  |  |
|---------------------------|--------------------------------------------------------------------------------------------------------------------------------------------------------------------------------------------------------------------------------------------------------------------------------------------------------------------------------------------------------------------------------------------------------------------------------|--|--|--|
| Beds                      | Front bed: 210 x 160 cm (83" x 63") Dinette bed: 194 cm x 130 cm (76" x 51") Rear bed: 215 cm x 140 cm (85" x 55")                                                                                                                                                                                                                                                                                                             |  |  |  |
| Kitchen                   | Sink (hot and cold water) Cooker 3 stoves Fridge min. 80L Dishes and cutlery                                                                                                                                                                                                                                                                                                                                                   |  |  |  |
| Shower/Toilet             | Shower Toilet Hot and cold water                                                                                                                                                                                                                                                                                                                                                                                               |  |  |  |
| Heating/Air Conditionning | Heating and air conditioning like in a car Heating while parked                                                                                                                                                                                                                                                                                                                                                                |  |  |  |
| Energy                    | Gas. Allows for use of the refrigerator, water heater, and heater, while not connected to an electrical hook-up.  Electrical Connection 230V (Hook-up)  Auxiliary Battery. Batteries will last around 12 hours depending on use, and are recharged when driving the vehicle, or hooked up the 230V connection.  12V outlet: Remember to bring your adaptors for charging your personal electronics such as cameras and phones. |  |  |  |
| Audio & Connexions        | Radio AM/FM<br>CD player                                                                                                                                                                                                                                                                                                                                                                                                       |  |  |  |
| Complementary Equipment   | Leveling blocks Fly screens Sun curtains Tire repair kit Fire extinguisher First aid kit Ceinture de sécurité à trois points Electric cable Adapter Storage compartment: 66 cm x 111 cm                                                                                                                                                                                                                                        |  |  |  |