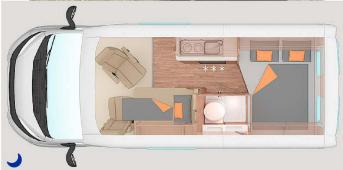

## **Profile Elf Motorhome 2 X13 Iceland**

Modèle standard

| Description     | for a couple to explore Iceland. With a popular continental layout and rear transverse bed, the separate dinette area means there's no need to build or take down a bed.                              |
|-----------------|-------------------------------------------------------------------------------------------------------------------------------------------------------------------------------------------------------|
| Characteristics | <b>Elf Camper X13</b> : 2 seats, vehicle up to 3 years old, CaraBus 540 or similar, Power steering, ABS, Diesel, 10-14L/100km, Manual, 12V power supply while driving, 12V battery vehicle, Radio, CD |
|                 | <b>Dimensions</b> : Length: 5.4 m (17'9"), Width: 2 m (6'7"), Fuel tank: 75L, Fresh water tank: 110L, Grey water tank: 85L, Gas bottles: 2 x 10kg                                                     |
|                 | Beds: Double - 1.3m x 1.9m (4?3?) x (6?3?)                                                                                                                                                            |
|                 | Kitchen and bathroom: fridge, 2-burner cooker, hot and cold water sink, toilet                                                                                                                        |