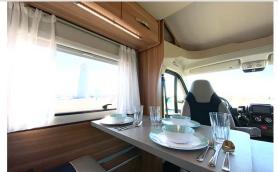

## **Profile Elf Motorhome 2 X13 Iceland**

Modèle standard

| Description     | for a couple to explore Iceland. With a popular continental layout and rear transverse bed, the separate dinette area means there's no need to build or take down a bed.                              |
|-----------------|-------------------------------------------------------------------------------------------------------------------------------------------------------------------------------------------------------|
| Characteristics | <b>Elf Camper X13</b> : 2 seats, vehicle up to 3 years old, CaraBus 540 or similar, Power steering, ABS, Diesel, 10-14L/100km, Manual, 12V power supply while driving, 12V battery vehicle, Radio, CD |
|                 | <b>Dimensions</b> : Length: 5.4 m (17'9"), Width: 2 m (6'7"), Fuel tank: 75L, Fresh water tank: 110L, Grey water tank: 85L, Gas bottles: 2 x 10kg                                                     |
|                 | Beds: Double - 1.3m x 1.9m (4?3?) x (6?3?)                                                                                                                                                            |
|                 | Kitchen and bathroom: fridge, 2-burner cooker, hot and cold water sink, toilet                                                                                                                        |