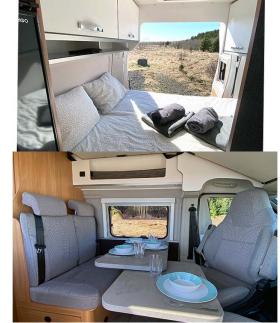

## **Profile Elf Motorhome 2 X13 Iceland**

Modèle standard

| Description     | for a couple to explore Iceland. With a popular continental layout and rear transverse bed, the separate dinette area means there's no need to build or take down a bed.                              |
|-----------------|-------------------------------------------------------------------------------------------------------------------------------------------------------------------------------------------------------|
| Characteristics | <b>Elf Camper X13</b> : 2 seats, vehicle up to 3 years old, CaraBus 540 or similar, Power steering, ABS, Diesel, 10-14L/100km, Manual, 12V power supply while driving, 12V battery vehicle, Radio, CD |
|                 | <b>Dimensions</b> : Length: 5.4 m (17'9"), Width: 2 m (6'7"), Fuel tank: 75L, Fresh water tank: 110L, Grey water tank: 85L, Gas bottles: 2 x 10kg                                                     |
|                 | Beds: Double - 1.3m x 1.9m (4?3?) x (6?3?)                                                                                                                                                            |
|                 | Kitchen and bathroom: fridge, 2-burner cooker, hot and cold water sink, toilet                                                                                                                        |