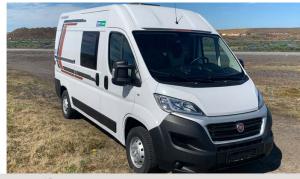

## **Profile Elf Motorhome 2 X13 Iceland**

Modèle standard

| Description     | for a couple to explore Iceland. With a popular continental layout and rear transverse bed, the separate dinette area means there's no need to build or take down a bed.                              |
|-----------------|-------------------------------------------------------------------------------------------------------------------------------------------------------------------------------------------------------|
| Characteristics | <b>Elf Camper X13</b> : 2 seats, vehicle up to 3 years old, CaraBus 540 or similar, Power steering, ABS, Diesel, 10-14L/100km, Manual, 12V power supply while driving, 12V battery vehicle, Radio, CD |
|                 | <b>Dimensions</b> : Length: 5.4 m (17'9"), Width: 2 m (6'7"), Fuel tank: 75L, Fresh water tank: 110L, Grey water tank: 85L, Gas bottles: 2 x 10kg                                                     |
|                 | Beds: Double - 1.3m x 1.9m (4?3?) x (6?3?)                                                                                                                                                            |
|                 | Kitchen and bathroom: fridge, 2-burner cooker, hot and cold water sink, toilet                                                                                                                        |