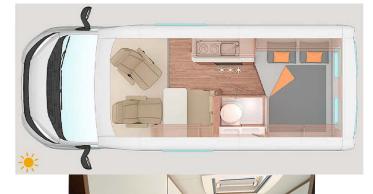

## **Profile Elf Motorhome 2 X13 Iceland**

Modèle standard

| Description     | for a couple to explore Iceland. With a popular continental layout and rear transverse bed, the separate dinette area means there's no need to build or take down a bed.                              |
|-----------------|-------------------------------------------------------------------------------------------------------------------------------------------------------------------------------------------------------|
| Characteristics | <b>Elf Camper X13</b> : 2 seats, vehicle up to 3 years old, CaraBus 540 or similar, Power steering, ABS, Diesel, 10-14L/100km, Manual, 12V power supply while driving, 12V battery vehicle, Radio, CD |
|                 | <b>Dimensions</b> : Length: 5.4 m (17'9"), Width: 2 m (6'7"), Fuel tank: 75L, Fresh water tank: 110L, Grey water tank: 85L, Gas bottles: 2 x 10kg                                                     |
|                 | Beds: Double - 1.3m x 1.9m (4?3?) x (6?3?)                                                                                                                                                            |
|                 | Kitchen and bathroom: fridge, 2-burner cooker, hot and cold water sink, toilet                                                                                                                        |