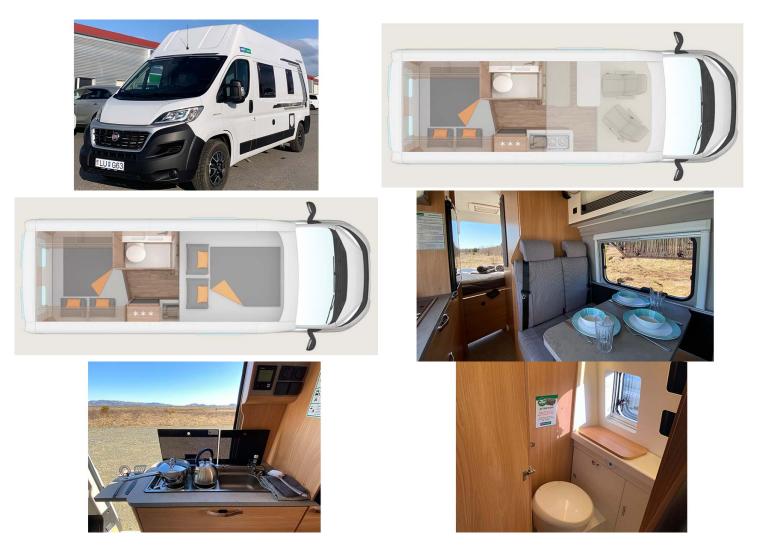

## **Profile Elf Motorhome 4 X15 Iceland**

Modèle standard

| Description     | Whilst it is compact, the Elf X15 is huge in terms of features and comfort.<br>The dining area quickly becomes a comfortable place to sleep. The kitchen<br>is well designed and has a spacious refrigerator. The bathroom has<br>numerous shelves and large mirror. |
|-----------------|----------------------------------------------------------------------------------------------------------------------------------------------------------------------------------------------------------------------------------------------------------------------|
| Characteristics | <b>Elf Camper X15</b> : 4 seats, vehicle less than 3 years old, CaraBus 600 DQ or similar, Power steering, cruise control, ABS, Diesel, 10-14L/100km, Manual, 12V power supply while driving, 12V battery vehicle, flyscreens, Radio                                 |
|                 | <b>Dimensions</b> : Length: 6 m (19'8''), Width: 2.1 m (6'11''), Height: 2.8 m (9'2''), Interior Height: 2.2 m (7'3''), Fuel tank: 75L, Fresh water tank: 110L, Grey water tank: 85L, Gas bottles: 2 x 10kg                                                          |
|                 | Beds: Double - 1.3m x 1.8m (4?3?) x (5?11?), Double - 1.4m x 1.9m (4?7?) x (6?3?)                                                                                                                                                                                    |
|                 | Kitchen and bathroom: fridge, 2-burner stove, hot and cold water sink, toilet                                                                                                                                                                                        |