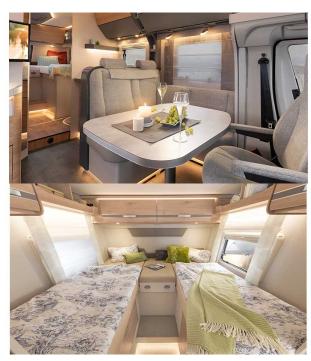

## Profile Château Comfort Plus France

Modèle standard

| Description     | A lot of room and a pull-down bed for up to four people.                                                                                                                                                                       |  |  |
|-----------------|--------------------------------------------------------------------------------------------------------------------------------------------------------------------------------------------------------------------------------|--|--|
|                 | Please note – the shown motorhomes are only example vehicles of the different groups!                                                                                                                                          |  |  |
| Characteristics | Château Comfort Plus Sleeps: 4 Engine: 2.3 I 103kW/140PS Diesel Manual transmission Power steering Brake booster Passage from the driver's cab to the living quarters  ? Virtual visit of the Château Comfort Plus model here. |  |  |
| Fuel            | Diesel Average consumption: 10-12 L/100km                                                                                                                                                                                      |  |  |
| Dimensions      | Length: 7.40 m<br>Width: 2.33 m<br>Height: 3.00 m<br>Interior height: 2.05 m                                                                                                                                                   |  |  |
| Passengers      | 4                                                                                                                                                                                                                              |  |  |

| Reserve                   | Clean water tank: 116 L Grey water tank: 90 L Fuel tank: 90 L Gas bottle (propane): maximum 2 x 11 kg                                                                                                                                                                                                                                                                                                                                                                           |  |  |
|---------------------------|---------------------------------------------------------------------------------------------------------------------------------------------------------------------------------------------------------------------------------------------------------------------------------------------------------------------------------------------------------------------------------------------------------------------------------------------------------------------------------|--|--|
| Beds                      | Retractable bed: 200 cm x 140/10 cm<br>Rear beds:210/185 cm x 80 cm et 200 cm x 80 cm                                                                                                                                                                                                                                                                                                                                                                                           |  |  |
| Kitchen                   | Refrigerator 141 L<br>Freezer 23 L<br>3-burner stove                                                                                                                                                                                                                                                                                                                                                                                                                            |  |  |
| Shower/Toilet             | Shower Toilets Sink Hot and cold water                                                                                                                                                                                                                                                                                                                                                                                                                                          |  |  |
| Heating/Air Conditionning | Air conditioning in the driver's cab  Gas heating                                                                                                                                                                                                                                                                                                                                                                                                                               |  |  |
| Energy                    | Propane Gas. Allows for use of the refrigerator, water heater, and heater, while not connected to an electrical hook-up.  Electrical Connection 230V (Hook-up)  Auxiliary Battery. Allows for use of lights while the vehicle is not hooked up. Batteries will last around 12 hours depending on use, and are recharged when driving the vehicle, or hooked up.  12V outlet. Remember to bring your adaptors for charging your personal electronics such as cameras and phones. |  |  |
| Complementary Equipment   | Awning Bicycle rack (max. 60kg) Fixation childseat                                                                                                                                                                                                                                                                                                                                                                                                                              |  |  |