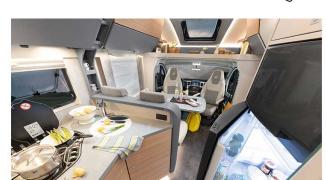

## Profile Château Comfort Plus France

Modèle standard

| Description     | A lot of room and a pull-down bed for up to four people.                                                                                                                                                                       |  |  |
|-----------------|--------------------------------------------------------------------------------------------------------------------------------------------------------------------------------------------------------------------------------|--|--|
|                 | Please note – the shown motorhomes are only example vehicles of the different groups!                                                                                                                                          |  |  |
| Characteristics | Château Comfort Plus Sleeps: 4 Engine: 2.3 I 103kW/140PS Diesel Manual transmission Power steering Brake booster Passage from the driver's cab to the living quarters  ? Virtual visit of the Château Comfort Plus model here. |  |  |
| Fuel            | Diesel Average consumption: 10-12 L/100km                                                                                                                                                                                      |  |  |
| Dimensions      | Length: 7.40 m<br>Width: 2.33 m<br>Height: 3.00 m<br>Interior height: 2.05 m                                                                                                                                                   |  |  |
| Passengers      | 4                                                                                                                                                                                                                              |  |  |

| Reserve                   | Clean water tank: 116 L Grey water tank: 90 L Fuel tank: 90 L Gas bottle (propane): maximum 2 x 11 kg                                                                                                                                                                                                                                                                                                                                                                           |  |  |
|---------------------------|---------------------------------------------------------------------------------------------------------------------------------------------------------------------------------------------------------------------------------------------------------------------------------------------------------------------------------------------------------------------------------------------------------------------------------------------------------------------------------|--|--|
| Beds                      | Retractable bed: 200 cm x 140/10 cm<br>Rear beds:210/185 cm x 80 cm et 200 cm x 80 cm                                                                                                                                                                                                                                                                                                                                                                                           |  |  |
| Kitchen                   | Refrigerator 141 L<br>Freezer 23 L<br>3-burner stove                                                                                                                                                                                                                                                                                                                                                                                                                            |  |  |
| Shower/Toilet             | Shower Toilets Sink Hot and cold water                                                                                                                                                                                                                                                                                                                                                                                                                                          |  |  |
| Heating/Air Conditionning | Air conditioning in the driver's cab  Gas heating                                                                                                                                                                                                                                                                                                                                                                                                                               |  |  |
| Energy                    | Propane Gas. Allows for use of the refrigerator, water heater, and heater, while not connected to an electrical hook-up.  Electrical Connection 230V (Hook-up)  Auxiliary Battery. Allows for use of lights while the vehicle is not hooked up. Batteries will last around 12 hours depending on use, and are recharged when driving the vehicle, or hooked up.  12V outlet. Remember to bring your adaptors for charging your personal electronics such as cameras and phones. |  |  |
| Complementary Equipment   | Awning Bicycle rack (max. 60kg) Fixation childseat                                                                                                                                                                                                                                                                                                                                                                                                                              |  |  |