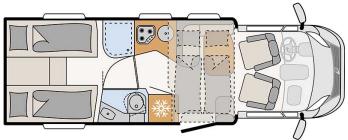

## Profile Château Comfort Plus France

Modèle standard

| Description     | A lot of room and a pull-down bed for up to four people.                                                                                                                                                                       |  |  |
|-----------------|--------------------------------------------------------------------------------------------------------------------------------------------------------------------------------------------------------------------------------|--|--|
|                 | Please note – the shown motorhomes are only example vehicles of the different groups!                                                                                                                                          |  |  |
| Characteristics | Château Comfort Plus Sleeps: 4 Engine: 2.3 I 103kW/140PS Diesel Manual transmission Power steering Brake booster Passage from the driver's cab to the living quarters  ? Virtual visit of the Château Comfort Plus model here. |  |  |
| Fuel            | Diesel Average consumption: 10-12 L/100km                                                                                                                                                                                      |  |  |
| Dimensions      | Length: 7.40 m<br>Width: 2.33 m<br>Height: 3.00 m<br>Interior height: 2.05 m                                                                                                                                                   |  |  |
| Passengers      | 4                                                                                                                                                                                                                              |  |  |

| Reserve                   | Clean water tank: 116 L Grey water tank: 90 L Fuel tank: 90 L Gas bottle (propane): maximum 2 x 11 kg                                                                                                                                                                                                                                                                                                                                                                           |  |  |
|---------------------------|---------------------------------------------------------------------------------------------------------------------------------------------------------------------------------------------------------------------------------------------------------------------------------------------------------------------------------------------------------------------------------------------------------------------------------------------------------------------------------|--|--|
| Beds                      | Retractable bed: 200 cm x 140/10 cm<br>Rear beds:210/185 cm x 80 cm et 200 cm x 80 cm                                                                                                                                                                                                                                                                                                                                                                                           |  |  |
| Kitchen                   | Refrigerator 141 L<br>Freezer 23 L<br>3-burner stove                                                                                                                                                                                                                                                                                                                                                                                                                            |  |  |
| Shower/Toilet             | Shower Toilets Sink Hot and cold water                                                                                                                                                                                                                                                                                                                                                                                                                                          |  |  |
| Heating/Air Conditionning | Air conditioning in the driver's cab  Gas heating                                                                                                                                                                                                                                                                                                                                                                                                                               |  |  |
| Energy                    | Propane Gas. Allows for use of the refrigerator, water heater, and heater, while not connected to an electrical hook-up.  Electrical Connection 230V (Hook-up)  Auxiliary Battery. Allows for use of lights while the vehicle is not hooked up. Batteries will last around 12 hours depending on use, and are recharged when driving the vehicle, or hooked up.  12V outlet. Remember to bring your adaptors for charging your personal electronics such as cameras and phones. |  |  |
| Complementary Equipment   | Awning Bicycle rack (max. 60kg) Fixation childseat                                                                                                                                                                                                                                                                                                                                                                                                                              |  |  |