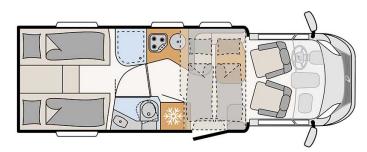

## Profile Château Comfort Plus France

Modèle standard

| Description     | A lot of room and a pull-down bed for up to four people.                                                                                                                                                                       |  |  |
|-----------------|--------------------------------------------------------------------------------------------------------------------------------------------------------------------------------------------------------------------------------|--|--|
|                 | Please note – the shown motorhomes are only example vehicles of the different groups!                                                                                                                                          |  |  |
| Characteristics | Château Comfort Plus Sleeps: 4 Engine: 2.3 I 103kW/140PS Diesel Manual transmission Power steering Brake booster Passage from the driver's cab to the living quarters  ? Virtual visit of the Château Comfort Plus model here. |  |  |
| Fuel            | Diesel Average consumption: 10-12 L/100km                                                                                                                                                                                      |  |  |
| Dimensions      | Length: 7.40 m<br>Width: 2.33 m<br>Height: 3.00 m<br>Interior height: 2.05 m                                                                                                                                                   |  |  |
| Passengers      | 4                                                                                                                                                                                                                              |  |  |

| Reserve                   | Clean water tank: 116 L Grey water tank: 90 L Fuel tank: 90 L Gas bottle (propane): maximum 2 x 11 kg                                                                                                                                                                                                                                                                                                                                                                           |  |  |
|---------------------------|---------------------------------------------------------------------------------------------------------------------------------------------------------------------------------------------------------------------------------------------------------------------------------------------------------------------------------------------------------------------------------------------------------------------------------------------------------------------------------|--|--|
| Beds                      | Retractable bed: 200 cm x 140/10 cm<br>Rear beds:210/185 cm x 80 cm et 200 cm x 80 cm                                                                                                                                                                                                                                                                                                                                                                                           |  |  |
| Kitchen                   | Refrigerator 141 L<br>Freezer 23 L<br>3-burner stove                                                                                                                                                                                                                                                                                                                                                                                                                            |  |  |
| Shower/Toilet             | Shower Toilets Sink Hot and cold water                                                                                                                                                                                                                                                                                                                                                                                                                                          |  |  |
| Heating/Air Conditionning | Air conditioning in the driver's cab  Gas heating                                                                                                                                                                                                                                                                                                                                                                                                                               |  |  |
| Energy                    | Propane Gas. Allows for use of the refrigerator, water heater, and heater, while not connected to an electrical hook-up.  Electrical Connection 230V (Hook-up)  Auxiliary Battery. Allows for use of lights while the vehicle is not hooked up. Batteries will last around 12 hours depending on use, and are recharged when driving the vehicle, or hooked up.  12V outlet. Remember to bring your adaptors for charging your personal electronics such as cameras and phones. |  |  |
| Complementary Equipment   | Awning Bicycle rack (max. 60kg) Fixation childseat                                                                                                                                                                                                                                                                                                                                                                                                                              |  |  |