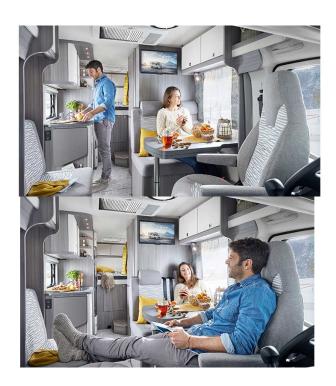

## Profile Rila Small Bulgaria

Modèle deluxe

| Description     | This motorhome is perfect for adventurous couples as it is compact and comfortable and can travel small, country roads, as well as city areas.  The plans, dimensions and layouts here are indicative and may vary without notice. |
|-----------------|------------------------------------------------------------------------------------------------------------------------------------------------------------------------------------------------------------------------------------|
| Characteristics | Rila Small Sleeps: 2 Turbo Diesel Engine Fiat/Citroen chassis Manual transmission Airbags Navigation system  ? Virtual visit of the Rila Small model here.                                                                         |
| Fuel            | Diesel<br>Average consumption: 10-12 L/100km                                                                                                                                                                                       |
| Dimensions      | Length: 5.90 to 7.60 m<br>Width: 2.30 to 2.40 m<br>Height: 2.50 to 3.20 m                                                                                                                                                          |
| Passengers      | 2 sleeps                                                                                                                                                                                                                           |

| Reserve                   | Fuel tank: 90L (23.8 US gal) Fresh water tank: 100L (26.4 US gal) Waste water tank: 96L (25.4 US gal)                                                                                                                                                                                                                                                                                                                          |  |  |
|---------------------------|--------------------------------------------------------------------------------------------------------------------------------------------------------------------------------------------------------------------------------------------------------------------------------------------------------------------------------------------------------------------------------------------------------------------------------|--|--|
| Beds                      | Lit double arrière : 190-200 cm x 110-140 cm                                                                                                                                                                                                                                                                                                                                                                                   |  |  |
| Kitchen                   | Sink (hot and cold water) Cooker 3 stoves Fridge min. 80L Dishes and cutlery                                                                                                                                                                                                                                                                                                                                                   |  |  |
| Shower/Toilet             | Shower Toilet Hot and cold water                                                                                                                                                                                                                                                                                                                                                                                               |  |  |
| Heating/Air Conditionning | Heating and air conditioning like in a car Heating while parked                                                                                                                                                                                                                                                                                                                                                                |  |  |
| Energy                    | Gas. Allows for use of the refrigerator, water heater, and heater, while not connected to an electrical hook-up.  Electrical Connection 230V (Hook-up)  Auxiliary Battery. Batteries will last around 12 hours depending on use, and are recharged when driving the vehicle, or hooked up the 230V connection.  12V outlet: Remember to bring your adaptors for charging your personal electronics such as cameras and phones. |  |  |
| Audio & Connexions        | Radio AM/FM<br>CD player                                                                                                                                                                                                                                                                                                                                                                                                       |  |  |
| Complementary Equipment   | Leveling blocks Fly screens Sun curtains Tire repair kit Fire extinguisher First aid kit Ceinture de sécurité à trois points Electric cable Adapter Storage compartment: 80 x 40 cm                                                                                                                                                                                                                                            |  |  |