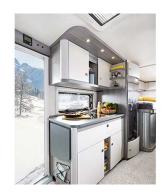

## Profile Rila Small Bulgaria

Modèle deluxe

| Description     | This motorhome is perfect for adventurous couples as it is compact and comfortable and can travel small, country roads, as well as city areas.  The plans, dimensions and layouts here are indicative and may vary without notice. |
|-----------------|------------------------------------------------------------------------------------------------------------------------------------------------------------------------------------------------------------------------------------|
| Characteristics | Rila Small Sleeps: 2 Turbo Diesel Engine Fiat/Citroen chassis Manual transmission Airbags Navigation system  ? Virtual visit of the Rila Small model here.                                                                         |
| Fuel            | Diesel<br>Average consumption: 10-12 L/100km                                                                                                                                                                                       |
| Dimensions      | Length: 5.90 to 7.60 m<br>Width: 2.30 to 2.40 m<br>Height: 2.50 to 3.20 m                                                                                                                                                          |
| Passengers      | 2 sleeps                                                                                                                                                                                                                           |

| Reserve                   | Fuel tank: 90L (23.8 US gal) Fresh water tank: 100L (26.4 US gal) Waste water tank: 96L (25.4 US gal)                                                                                                                                                                                                                                                                                                                          |  |  |
|---------------------------|--------------------------------------------------------------------------------------------------------------------------------------------------------------------------------------------------------------------------------------------------------------------------------------------------------------------------------------------------------------------------------------------------------------------------------|--|--|
| Beds                      | Lit double arrière : 190-200 cm x 110-140 cm                                                                                                                                                                                                                                                                                                                                                                                   |  |  |
| Kitchen                   | Sink (hot and cold water) Cooker 3 stoves Fridge min. 80L Dishes and cutlery                                                                                                                                                                                                                                                                                                                                                   |  |  |
| Shower/Toilet             | Shower Toilet Hot and cold water                                                                                                                                                                                                                                                                                                                                                                                               |  |  |
| Heating/Air Conditionning | Heating and air conditioning like in a car Heating while parked                                                                                                                                                                                                                                                                                                                                                                |  |  |
| Energy                    | Gas. Allows for use of the refrigerator, water heater, and heater, while not connected to an electrical hook-up.  Electrical Connection 230V (Hook-up)  Auxiliary Battery. Batteries will last around 12 hours depending on use, and are recharged when driving the vehicle, or hooked up the 230V connection.  12V outlet: Remember to bring your adaptors for charging your personal electronics such as cameras and phones. |  |  |
| Audio & Connexions        | Radio AM/FM<br>CD player                                                                                                                                                                                                                                                                                                                                                                                                       |  |  |
| Complementary Equipment   | Leveling blocks Fly screens Sun curtains Tire repair kit Fire extinguisher First aid kit Ceinture de sécurité à trois points Electric cable Adapter Storage compartment: 80 x 40 cm                                                                                                                                                                                                                                            |  |  |