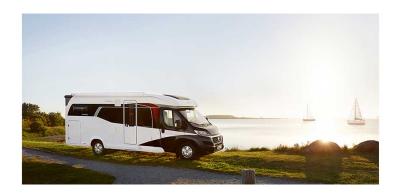

## Profile Rila Small Bulgaria

Modèle deluxe

| Description     | This motorhome is perfect for adventurous couples as it is compact and comfortable and can travel small, country roads, as well as city areas.  The plans, dimensions and layouts here are indicative and may vary without notice. |
|-----------------|------------------------------------------------------------------------------------------------------------------------------------------------------------------------------------------------------------------------------------|
| Characteristics | Rila Small Sleeps: 2 Turbo Diesel Engine Fiat/Citroen chassis Manual transmission Airbags Navigation system  ? Virtual visit of the Rila Small model here.                                                                         |
| Fuel            | Diesel<br>Average consumption: 10-12 L/100km                                                                                                                                                                                       |
| Dimensions      | Length: 5.90 to 7.60 m<br>Width: 2.30 to 2.40 m<br>Height: 2.50 to 3.20 m                                                                                                                                                          |
| Passengers      | 2 sleeps                                                                                                                                                                                                                           |