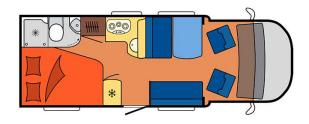

## Profile Rila Small Bulgaria

Modèle deluxe

| Description     | This motorhome is perfect for adventurous couples as it is compact and comfortable and can travel small, country roads, as well as city areas.  The plans, dimensions and layouts here are indicative and may vary without notice. |
|-----------------|------------------------------------------------------------------------------------------------------------------------------------------------------------------------------------------------------------------------------------|
| Characteristics | Rila Small Sleeps: 2 Turbo Diesel Engine Fiat/Citroen chassis Manual transmission Airbags Navigation system  ? Virtual visit of the Rila Small model here.                                                                         |
| Fuel            | Diesel<br>Average consumption: 10-12 L/100km                                                                                                                                                                                       |
| Dimensions      | Length: 5.90 to 7.60 m<br>Width: 2.30 to 2.40 m<br>Height: 2.50 to 3.20 m                                                                                                                                                          |
| Passengers      | 2 sleeps                                                                                                                                                                                                                           |

| Reserve                   | Fuel tank: 90L (23.8 US gal) Fresh water tank: 100L (26.4 US gal) Waste water tank: 96L (25.4 US gal)                                                                                                                                                                                                                                                                                                                          |  |  |
|---------------------------|--------------------------------------------------------------------------------------------------------------------------------------------------------------------------------------------------------------------------------------------------------------------------------------------------------------------------------------------------------------------------------------------------------------------------------|--|--|
| Beds                      | Lit double arrière : 190-200 cm x 110-140 cm                                                                                                                                                                                                                                                                                                                                                                                   |  |  |
| Kitchen                   | Sink (hot and cold water) Cooker 3 stoves Fridge min. 80L Dishes and cutlery                                                                                                                                                                                                                                                                                                                                                   |  |  |
| Shower/Toilet             | Shower Toilet Hot and cold water                                                                                                                                                                                                                                                                                                                                                                                               |  |  |
| Heating/Air Conditionning | Heating and air conditioning like in a car Heating while parked                                                                                                                                                                                                                                                                                                                                                                |  |  |
| Energy                    | Gas. Allows for use of the refrigerator, water heater, and heater, while not connected to an electrical hook-up.  Electrical Connection 230V (Hook-up)  Auxiliary Battery. Batteries will last around 12 hours depending on use, and are recharged when driving the vehicle, or hooked up the 230V connection.  12V outlet: Remember to bring your adaptors for charging your personal electronics such as cameras and phones. |  |  |
| Audio & Connexions        | Radio AM/FM<br>CD player                                                                                                                                                                                                                                                                                                                                                                                                       |  |  |
| Complementary Equipment   | Leveling blocks Fly screens Sun curtains Tire repair kit Fire extinguisher First aid kit Ceinture de sécurité à trois points Electric cable Adapter Storage compartment: 80 x 40 cm                                                                                                                                                                                                                                            |  |  |