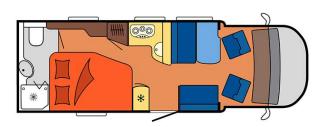

## Profile Rila Small Bulgaria

Modèle deluxe

| Description     | This motorhome is perfect for adventurous couples as it is compact and comfortable and can travel small, country roads, as well as city areas.  The plans, dimensions and layouts here are indicative and may vary without notice. |
|-----------------|------------------------------------------------------------------------------------------------------------------------------------------------------------------------------------------------------------------------------------|
| Characteristics | Rila Small Sleeps: 2 Turbo Diesel Engine Fiat/Citroen chassis Manual transmission Airbags Navigation system  ? Virtual visit of the Rila Small model here.                                                                         |
| Fuel            | Diesel<br>Average consumption: 10-12 L/100km                                                                                                                                                                                       |
| Dimensions      | Length: 5.90 to 7.60 m<br>Width: 2.30 to 2.40 m<br>Height: 2.50 to 3.20 m                                                                                                                                                          |
| Passengers      | 2 sleeps                                                                                                                                                                                                                           |

| Reserve                   | Fuel tank: 90L (23.8 US gal) Fresh water tank: 100L (26.4 US gal) Waste water tank: 96L (25.4 US gal)                                                                                                                                                                                                                                                                                                                          |  |  |
|---------------------------|--------------------------------------------------------------------------------------------------------------------------------------------------------------------------------------------------------------------------------------------------------------------------------------------------------------------------------------------------------------------------------------------------------------------------------|--|--|
| Beds                      | Lit double arrière : 190-200 cm x 110-140 cm                                                                                                                                                                                                                                                                                                                                                                                   |  |  |
| Kitchen                   | Sink (hot and cold water) Cooker 3 stoves Fridge min. 80L Dishes and cutlery                                                                                                                                                                                                                                                                                                                                                   |  |  |
| Shower/Toilet             | Shower Toilet Hot and cold water                                                                                                                                                                                                                                                                                                                                                                                               |  |  |
| Heating/Air Conditionning | Heating and air conditioning like in a car Heating while parked                                                                                                                                                                                                                                                                                                                                                                |  |  |
| Energy                    | Gas. Allows for use of the refrigerator, water heater, and heater, while not connected to an electrical hook-up.  Electrical Connection 230V (Hook-up)  Auxiliary Battery. Batteries will last around 12 hours depending on use, and are recharged when driving the vehicle, or hooked up the 230V connection.  12V outlet: Remember to bring your adaptors for charging your personal electronics such as cameras and phones. |  |  |
| Audio & Connexions        | Radio AM/FM<br>CD player                                                                                                                                                                                                                                                                                                                                                                                                       |  |  |
| Complementary Equipment   | Leveling blocks Fly screens Sun curtains Tire repair kit Fire extinguisher First aid kit Ceinture de sécurité à trois points Electric cable Adapter Storage compartment: 80 x 40 cm                                                                                                                                                                                                                                            |  |  |