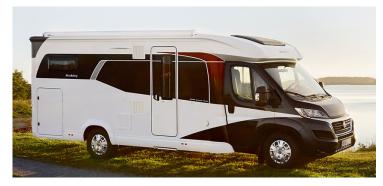

## **Motorhome Rila Luxury Bulgaria**

Modèle deluxe

| Description     | If comfortable model is not enough, why not go for luxury? This quality vehicle can accommodate 4 people and offers great comfort.  The plans, dimensions and layouts here are indicative and may vary |
|-----------------|--------------------------------------------------------------------------------------------------------------------------------------------------------------------------------------------------------|
| Characteristics | without notice.  Rila Luxury Sleeps: 4 Turbo Diesel Engine Fiat/Citroen chassis Manual transmission Airbags Navigation system  ? Virtual visit of the Rila Luxury model here.                          |
| Fuel            | Diesel Average consumption: 10-12 L/100km                                                                                                                                                              |
| Dimensions      | Length: 5.90 to 7.60 m<br>Width: 2.30 to 2.40 m<br>Height: 2.50 to 3.20 m                                                                                                                              |
| Passengers      | 4 sleeps                                                                                                                                                                                               |