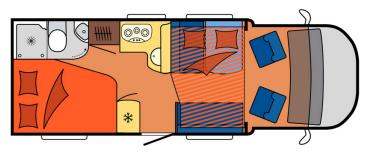

## **Motorhome Rila Luxury Bulgaria**

Modèle deluxe

| Description     | If comfortable model is not enough, why not go for luxury? This quality vehicle can accommodate 4 people and offers great comfort.  The plans, dimensions and layouts here are indicative and may vary |
|-----------------|--------------------------------------------------------------------------------------------------------------------------------------------------------------------------------------------------------|
| Characteristics | without notice.  Rila Luxury Sleeps: 4 Turbo Diesel Engine Fiat/Citroen chassis Manual transmission Airbags Navigation system  ? Virtual visit of the Rila Luxury model here.                          |
| Fuel            | Diesel Average consumption: 10-12 L/100km                                                                                                                                                              |
| Dimensions      | Length: 5.90 to 7.60 m<br>Width: 2.30 to 2.40 m<br>Height: 2.50 to 3.20 m                                                                                                                              |
| Passengers      | 4 sleeps                                                                                                                                                                                               |

| Reserve                   | Fuel tank: 90L (23.8 US gal) Fresh water tank: 100L (26.4 US gal)             |
|---------------------------|-------------------------------------------------------------------------------|
| Keserve                   | Waste water tank: 96L (25.4 US gal)                                           |
| Dada                      | Middle double bed: 200 x 115 - 135 cm                                         |
| Beds                      | Rear double bed: 200 x 140 cm                                                 |
|                           | Sink (hot and cold water)                                                     |
| Kitchen                   | Cooker 3 stoves                                                               |
|                           | Fridge 80L                                                                    |
|                           | Dishes and cutlery                                                            |
| O                         | Shower                                                                        |
| Shower/Toilet             | Toilet                                                                        |
|                           | Hot and cold water                                                            |
| Heating/Air Conditionning | Heating and air conditioning like in a car                                    |
|                           | Heating while parked                                                          |
|                           | Gas. Allows for use of the refrigerator, water heater, and heater, while not  |
|                           | connected to an electrical hook-up.                                           |
|                           | Electrical Connection 230V (Hook-up)                                          |
| Energy                    | Auxiliary Battery. Batteries will last around 12 hours depending on use,      |
| Energy                    | and are recharged when driving the vehicle, or hooked up the 230V             |
|                           | connection.                                                                   |
|                           | <b>12V outlet.</b> Remember to bring your adaptors for charging your personal |
|                           | electronics such as cameras and phones.                                       |
|                           | Radio AM/FM                                                                   |
|                           | CD player                                                                     |
| Audio & Connexions        | USB plug-in                                                                   |
|                           | AUX connexion                                                                 |
|                           | Flat screen TV with DVD player                                                |
|                           | Leveling blocks                                                               |
|                           | Fly screens                                                                   |
|                           | Sun curtains                                                                  |
|                           | Tire repair kit                                                               |
| Complementary Equipment   | Fire extinguisher                                                             |
| Complementary Equipment   | First aid kit                                                                 |
|                           | Ceinture de sécurité à trois points                                           |
|                           | Electric cable                                                                |
|                           | Adapter                                                                       |
|                           | Storage compartment                                                           |