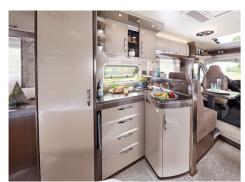

| Reserve                   | Fuel tank: 90L (23.8 US gal) Fresh water tank: 100L (26.4 US gal)             |
|---------------------------|-------------------------------------------------------------------------------|
| Keserve                   | Waste water tank: 96L (25.4 US gal)                                           |
| Dada                      | Middle double bed: 200 x 115 - 135 cm                                         |
| Beds                      | Rear double bed: 200 x 140 cm                                                 |
|                           | Sink (hot and cold water)                                                     |
| Kitchen                   | Cooker 3 stoves                                                               |
|                           | Fridge 80L                                                                    |
|                           | Dishes and cutlery                                                            |
| O                         | Shower                                                                        |
| Shower/Toilet             | Toilet                                                                        |
|                           | Hot and cold water                                                            |
| Heating/Air Conditionning | Heating and air conditioning like in a car                                    |
|                           | Heating while parked                                                          |
|                           | Gas. Allows for use of the refrigerator, water heater, and heater, while not  |
|                           | connected to an electrical hook-up.                                           |
|                           | Electrical Connection 230V (Hook-up)                                          |
| Energy                    | Auxiliary Battery. Batteries will last around 12 hours depending on use,      |
| Energy                    | and are recharged when driving the vehicle, or hooked up the 230V             |
|                           | connection.                                                                   |
|                           | <b>12V outlet.</b> Remember to bring your adaptors for charging your personal |
|                           | electronics such as cameras and phones.                                       |
|                           | Radio AM/FM                                                                   |
|                           | CD player                                                                     |
| Audio & Connexions        | USB plug-in                                                                   |
|                           | AUX connexion                                                                 |
|                           | Flat screen TV with DVD player                                                |
|                           | Leveling blocks                                                               |
|                           | Fly screens                                                                   |
|                           | Sun curtains                                                                  |
|                           | Tire repair kit                                                               |
| Complementary Equipment   | Fire extinguisher                                                             |
| Complementary Equipment   | First aid kit                                                                 |
|                           | Ceinture de sécurité à trois points                                           |
|                           | Electric cable                                                                |
|                           | Adapter                                                                       |
|                           | Storage compartment                                                           |