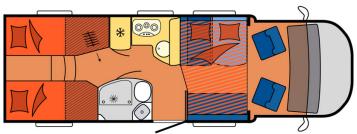

## **Motorhome Rila Luxury Bulgaria**

Modèle deluxe

| Description     | If comfortable model is not enough, why not go for luxury? This quality vehicle can accommodate 4 people and offers great comfort.  The plans, dimensions and layouts here are indicative and may vary |
|-----------------|--------------------------------------------------------------------------------------------------------------------------------------------------------------------------------------------------------|
| Characteristics | without notice.  Rila Luxury Sleeps: 4 Turbo Diesel Engine Fiat/Citroen chassis Manual transmission Airbags Navigation system  ? Virtual visit of the Rila Luxury model here.                          |
| Fuel            | Diesel Average consumption: 10-12 L/100km                                                                                                                                                              |
| Dimensions      | Length: 5.90 to 7.60 m<br>Width: 2.30 to 2.40 m<br>Height: 2.50 to 3.20 m                                                                                                                              |
| Passengers      | 4 sleeps                                                                                                                                                                                               |

| Reserve                   | Fuel tank: 90L (23.8 US gal) Fresh water tank: 100L (26.4 US gal)             |
|---------------------------|-------------------------------------------------------------------------------|
| Keserve                   | Waste water tank: 96L (25.4 US gal)                                           |
| Dada                      | Middle double bed: 200 x 115 - 135 cm                                         |
| Beds                      | Rear double bed: 200 x 140 cm                                                 |
|                           | Sink (hot and cold water)                                                     |
| Kitchen                   | Cooker 3 stoves                                                               |
|                           | Fridge 80L                                                                    |
|                           | Dishes and cutlery                                                            |
| O                         | Shower                                                                        |
| Shower/Toilet             | Toilet                                                                        |
|                           | Hot and cold water                                                            |
| Heating/Air Conditionning | Heating and air conditioning like in a car                                    |
|                           | Heating while parked                                                          |
|                           | Gas. Allows for use of the refrigerator, water heater, and heater, while not  |
|                           | connected to an electrical hook-up.                                           |
|                           | Electrical Connection 230V (Hook-up)                                          |
| Energy                    | Auxiliary Battery. Batteries will last around 12 hours depending on use,      |
| Energy                    | and are recharged when driving the vehicle, or hooked up the 230V             |
|                           | connection.                                                                   |
|                           | <b>12V outlet.</b> Remember to bring your adaptors for charging your personal |
|                           | electronics such as cameras and phones.                                       |
|                           | Radio AM/FM                                                                   |
|                           | CD player                                                                     |
| Audio & Connexions        | USB plug-in                                                                   |
|                           | AUX connexion                                                                 |
|                           | Flat screen TV with DVD player                                                |
|                           | Leveling blocks                                                               |
|                           | Fly screens                                                                   |
|                           | Sun curtains                                                                  |
|                           | Tire repair kit                                                               |
| Complementary Equipment   | Fire extinguisher                                                             |
| Complementary Equipment   | First aid kit                                                                 |
|                           | Ceinture de sécurité à trois points                                           |
|                           | Electric cable                                                                |
|                           | Adapter                                                                       |
|                           | Storage compartment                                                           |