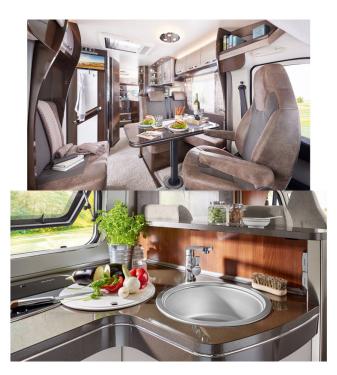

| Reserve                   | Fuel tank: 90L (23.8 US gal) Fresh water tank: 100L (26.4 US gal)             |
|---------------------------|-------------------------------------------------------------------------------|
| Keserve                   | Waste water tank: 96L (25.4 US gal)                                           |
| Dada                      | Middle double bed: 200 x 115 - 135 cm                                         |
| Beds                      | Rear double bed: 200 x 140 cm                                                 |
|                           | Sink (hot and cold water)                                                     |
| Kitchen                   | Cooker 3 stoves                                                               |
|                           | Fridge 80L                                                                    |
|                           | Dishes and cutlery                                                            |
| O                         | Shower                                                                        |
| Shower/Toilet             | Toilet                                                                        |
|                           | Hot and cold water                                                            |
| Heating/Air Conditionning | Heating and air conditioning like in a car                                    |
|                           | Heating while parked                                                          |
|                           | Gas. Allows for use of the refrigerator, water heater, and heater, while not  |
|                           | connected to an electrical hook-up.                                           |
|                           | Electrical Connection 230V (Hook-up)                                          |
| Energy                    | Auxiliary Battery. Batteries will last around 12 hours depending on use,      |
| Energy                    | and are recharged when driving the vehicle, or hooked up the 230V             |
|                           | connection.                                                                   |
|                           | <b>12V outlet.</b> Remember to bring your adaptors for charging your personal |
|                           | electronics such as cameras and phones.                                       |
|                           | Radio AM/FM                                                                   |
|                           | CD player                                                                     |
| Audio & Connexions        | USB plug-in                                                                   |
|                           | AUX connexion                                                                 |
|                           | Flat screen TV with DVD player                                                |
|                           | Leveling blocks                                                               |
|                           | Fly screens                                                                   |
|                           | Sun curtains                                                                  |
|                           | Tire repair kit                                                               |
| Complementary Equipment   | Fire extinguisher                                                             |
| Complementary Equipment   | First aid kit                                                                 |
|                           | Ceinture de sécurité à trois points                                           |
|                           | Electric cable                                                                |
|                           | Adapter                                                                       |
|                           | Storage compartment                                                           |