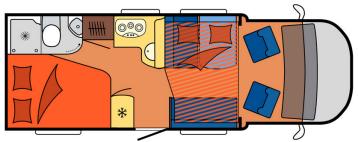

## **Motorhome Split Luxury Croatia**

Modèle deluxe

| Description     | If comfortable model is not enough, why not go for luxury? This quality vehicle can accommodate 4 people and offers great comfort.                             |
|-----------------|----------------------------------------------------------------------------------------------------------------------------------------------------------------|
| Description     | The plans, dimensions and layouts here are indicative and may vary without notice.                                                                             |
| Characteristics | Split Luxury Sleeps: 4 Turbo Diesel Engine Fiat/Citroen chassis Manual transmission Airbags Navigation system  ? Virtual visit of the Split Luxury model here. |
| Fuel            | Diesel Average consumption: 10-12 L/100km                                                                                                                      |
| Dimensions      | Length: 5.90 to 7.60 m<br>Width: 2.30 to 2.40 m<br>Height: 2.50 to 3.20 m                                                                                      |
| Passengers      | 4 sleeps                                                                                                                                                       |

| Reserve                   | Fuel tank: 90L (23.8 US gal) Fresh water tank: 100L (26.4 US gal)             |
|---------------------------|-------------------------------------------------------------------------------|
| Keserve                   | Waste water tank: 96L (25.4 US gal)                                           |
| Dada                      | Middle double bed: 200 x 115 - 135 cm                                         |
| Beds                      | Rear double bed: 200 x 140 cm                                                 |
|                           | Sink (hot and cold water)                                                     |
| Kitchen                   | Cooker 3 stoves                                                               |
|                           | Fridge 80L                                                                    |
|                           | Dishes and cutlery                                                            |
| O                         | Shower                                                                        |
| Shower/Toilet             | Toilet                                                                        |
|                           | Hot and cold water                                                            |
| Heating/Air Conditionning | Heating and air conditioning like in a car                                    |
|                           | Heating while parked                                                          |
|                           | Gas. Allows for use of the refrigerator, water heater, and heater, while not  |
|                           | connected to an electrical hook-up.                                           |
|                           | Electrical Connection 230V (Hook-up)                                          |
| Energy                    | Auxiliary Battery. Batteries will last around 12 hours depending on use,      |
| Energy                    | and are recharged when driving the vehicle, or hooked up the 230V             |
|                           | connection.                                                                   |
|                           | <b>12V outlet.</b> Remember to bring your adaptors for charging your personal |
|                           | electronics such as cameras and phones.                                       |
|                           | Radio AM/FM                                                                   |
|                           | CD player                                                                     |
| Audio & Connexions        | USB plug-in                                                                   |
|                           | AUX connexion                                                                 |
|                           | Flat screen TV with DVD player                                                |
|                           | Leveling blocks                                                               |
|                           | Fly screens                                                                   |
|                           | Sun curtains                                                                  |
|                           | Tire repair kit                                                               |
| Complementary Equipment   | Fire extinguisher                                                             |
| Complementary Equipment   | First aid kit                                                                 |
|                           | Ceinture de sécurité à trois points                                           |
|                           | Electric cable                                                                |
|                           | Adapter                                                                       |
|                           | Storage compartment                                                           |