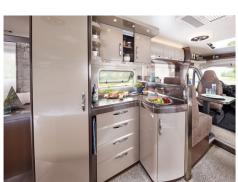

| Reserve                   | Fuel tank: 90L (23.8 US gal) Fresh water tank: 100L (26.4 US gal)             |
|---------------------------|-------------------------------------------------------------------------------|
| Keserve                   | Waste water tank: 96L (25.4 US gal)                                           |
| Dada                      | Middle double bed: 200 x 115 - 135 cm                                         |
| Beds                      | Rear double bed: 200 x 140 cm                                                 |
|                           | Sink (hot and cold water)                                                     |
| Kitchen                   | Cooker 3 stoves                                                               |
|                           | Fridge 80L                                                                    |
|                           | Dishes and cutlery                                                            |
| O                         | Shower                                                                        |
| Shower/Toilet             | Toilet                                                                        |
|                           | Hot and cold water                                                            |
| Heating/Air Conditionning | Heating and air conditioning like in a car                                    |
|                           | Heating while parked                                                          |
|                           | Gas. Allows for use of the refrigerator, water heater, and heater, while not  |
|                           | connected to an electrical hook-up.                                           |
|                           | Electrical Connection 230V (Hook-up)                                          |
| Energy                    | Auxiliary Battery. Batteries will last around 12 hours depending on use,      |
| Energy                    | and are recharged when driving the vehicle, or hooked up the 230V             |
|                           | connection.                                                                   |
|                           | <b>12V outlet.</b> Remember to bring your adaptors for charging your personal |
|                           | electronics such as cameras and phones.                                       |
|                           | Radio AM/FM                                                                   |
|                           | CD player                                                                     |
| Audio & Connexions        | USB plug-in                                                                   |
|                           | AUX connexion                                                                 |
|                           | Flat screen TV with DVD player                                                |
|                           | Leveling blocks                                                               |
|                           | Fly screens                                                                   |
|                           | Sun curtains                                                                  |
|                           | Tire repair kit                                                               |
| Complementary Equipment   | Fire extinguisher                                                             |
| Complementary Equipment   | First aid kit                                                                 |
|                           | Ceinture de sécurité à trois points                                           |
|                           | Electric cable                                                                |
|                           | Adapter                                                                       |
|                           | Storage compartment                                                           |