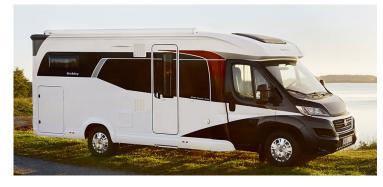

## **Motorhome Split Luxury Croatia**

Modèle deluxe

| Description     | If comfortable model is not enough, why not go for luxury? This quality vehicle can accommodate 4 people and offers great comfort.                             |
|-----------------|----------------------------------------------------------------------------------------------------------------------------------------------------------------|
| Description     | The plans, dimensions and layouts here are indicative and may vary without notice.                                                                             |
| Characteristics | Split Luxury Sleeps: 4 Turbo Diesel Engine Fiat/Citroen chassis Manual transmission Airbags Navigation system  ? Virtual visit of the Split Luxury model here. |
| Fuel            | Diesel Average consumption: 10-12 L/100km                                                                                                                      |
| Dimensions      | Length: 5.90 to 7.60 m<br>Width: 2.30 to 2.40 m<br>Height: 2.50 to 3.20 m                                                                                      |
| Passengers      | 4 sleeps                                                                                                                                                       |