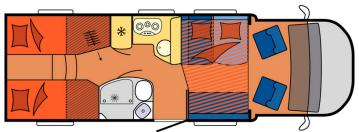

## **Motorhome Split Luxury Croatia**

Modèle deluxe

| Description     | If comfortable model is not enough, why not go for luxury? This quality vehicle can accommodate 4 people and offers great comfort.                             |
|-----------------|----------------------------------------------------------------------------------------------------------------------------------------------------------------|
| Description     | The plans, dimensions and layouts here are indicative and may vary without notice.                                                                             |
| Characteristics | Split Luxury Sleeps: 4 Turbo Diesel Engine Fiat/Citroen chassis Manual transmission Airbags Navigation system  ? Virtual visit of the Split Luxury model here. |
| Fuel            | Diesel Average consumption: 10-12 L/100km                                                                                                                      |
| Dimensions      | Length: 5.90 to 7.60 m<br>Width: 2.30 to 2.40 m<br>Height: 2.50 to 3.20 m                                                                                      |
| Passengers      | 4 sleeps                                                                                                                                                       |

| Reserve                   | Fuel tank: 90L (23.8 US gal) Fresh water tank: 100L (26.4 US gal)             |
|---------------------------|-------------------------------------------------------------------------------|
| Keserve                   | Waste water tank: 96L (25.4 US gal)                                           |
| Dada                      | Middle double bed: 200 x 115 - 135 cm                                         |
| Beds                      | Rear double bed: 200 x 140 cm                                                 |
|                           | Sink (hot and cold water)                                                     |
| Kitchen                   | Cooker 3 stoves                                                               |
|                           | Fridge 80L                                                                    |
|                           | Dishes and cutlery                                                            |
| O                         | Shower                                                                        |
| Shower/Toilet             | Toilet                                                                        |
|                           | Hot and cold water                                                            |
| Heating/Air Conditionning | Heating and air conditioning like in a car                                    |
|                           | Heating while parked                                                          |
|                           | Gas. Allows for use of the refrigerator, water heater, and heater, while not  |
|                           | connected to an electrical hook-up.                                           |
|                           | Electrical Connection 230V (Hook-up)                                          |
| Energy                    | Auxiliary Battery. Batteries will last around 12 hours depending on use,      |
| Energy                    | and are recharged when driving the vehicle, or hooked up the 230V             |
|                           | connection.                                                                   |
|                           | <b>12V outlet.</b> Remember to bring your adaptors for charging your personal |
|                           | electronics such as cameras and phones.                                       |
|                           | Radio AM/FM                                                                   |
|                           | CD player                                                                     |
| Audio & Connexions        | USB plug-in                                                                   |
|                           | AUX connexion                                                                 |
|                           | Flat screen TV with DVD player                                                |
|                           | Leveling blocks                                                               |
|                           | Fly screens                                                                   |
|                           | Sun curtains                                                                  |
|                           | Tire repair kit                                                               |
| Complementary Equipment   | Fire extinguisher                                                             |
| Complementary Equipment   | First aid kit                                                                 |
|                           | Ceinture de sécurité à trois points                                           |
|                           | Electric cable                                                                |
|                           | Adapter                                                                       |
|                           | Storage compartment                                                           |