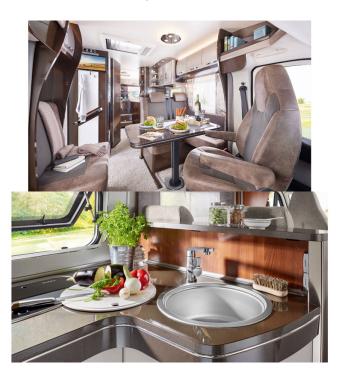

| Reserve                   | Fuel tank: 90L (23.8 US gal) Fresh water tank: 100L (26.4 US gal)             |
|---------------------------|-------------------------------------------------------------------------------|
| Keserve                   | Waste water tank: 96L (25.4 US gal)                                           |
| Dada                      | Middle double bed: 200 x 115 - 135 cm                                         |
| Beds                      | Rear double bed: 200 x 140 cm                                                 |
|                           | Sink (hot and cold water)                                                     |
| Kitchen                   | Cooker 3 stoves                                                               |
|                           | Fridge 80L                                                                    |
|                           | Dishes and cutlery                                                            |
| O                         | Shower                                                                        |
| Shower/Toilet             | Toilet                                                                        |
|                           | Hot and cold water                                                            |
| Heating/Air Conditionning | Heating and air conditioning like in a car                                    |
|                           | Heating while parked                                                          |
|                           | Gas. Allows for use of the refrigerator, water heater, and heater, while not  |
|                           | connected to an electrical hook-up.                                           |
|                           | Electrical Connection 230V (Hook-up)                                          |
| Energy                    | Auxiliary Battery. Batteries will last around 12 hours depending on use,      |
| Energy                    | and are recharged when driving the vehicle, or hooked up the 230V             |
|                           | connection.                                                                   |
|                           | <b>12V outlet.</b> Remember to bring your adaptors for charging your personal |
|                           | electronics such as cameras and phones.                                       |
|                           | Radio AM/FM                                                                   |
|                           | CD player                                                                     |
| Audio & Connexions        | USB plug-in                                                                   |
|                           | AUX connexion                                                                 |
|                           | Flat screen TV with DVD player                                                |
|                           | Leveling blocks                                                               |
|                           | Fly screens                                                                   |
|                           | Sun curtains                                                                  |
|                           | Tire repair kit                                                               |
| Complementary Equipment   | Fire extinguisher                                                             |
| Complementary Equipment   | First aid kit                                                                 |
|                           | Ceinture de sécurité à trois points                                           |
|                           | Electric cable                                                                |
|                           | Adapter                                                                       |
|                           | Storage compartment                                                           |