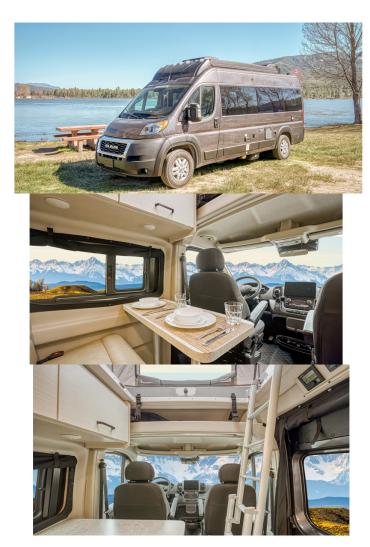

## **Profile Kings B 20-22 United States**

Modèle deluxe

| Description     | This vehicle max. 1 year od is ideal for couples or families of 2 adults and 2 children, the Kings B20-22 allows the family to travel in comfort and tranquillity with its high quality equipment and interior and high fuel efficiency. |
|-----------------|------------------------------------------------------------------------------------------------------------------------------------------------------------------------------------------------------------------------------------------|
| Characteristics | Kings B 20-22 Sleeps: up to 4 Max. 1 year old model Engine V6 Automatic transmission Cruise control Backup camera ? Virtual visit of the Kings B20-22, 2023-2024 model here.                                                             |
| Fuel            | Average consumption: 17L/100km (14 mileaeg/mpg)                                                                                                                                                                                          |
| Dimensions      | Length: 6.4 m (21') Width (without mirrors): 2.06 m (6'9") Height: 2.87 m (9'5") Interior height: 1.9 m (6'3")                                                                                                                           |
| Passengers      | Sleeps 4 and 4 seatbelts - Forward facing seats and front swivel seats.                                                                                                                                                                  |