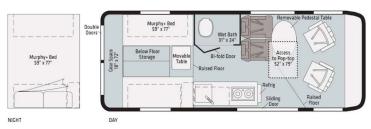

| Reserve                   | Fuel tank: 91 L (24 US gal) Fresh water tank: 76 L (20 US gal) Grey water tank: 76 L (20 US gal)                                                                                                                                                                                                                                                                                                                                                                                                                                                                                                                                                                                                                                                                                                |
|---------------------------|-------------------------------------------------------------------------------------------------------------------------------------------------------------------------------------------------------------------------------------------------------------------------------------------------------------------------------------------------------------------------------------------------------------------------------------------------------------------------------------------------------------------------------------------------------------------------------------------------------------------------------------------------------------------------------------------------------------------------------------------------------------------------------------------------|
| Beds                      | Rear folding bed: 196 x 150 cm (77" x 59")<br>Roof topbed: 200 x 132 cm (79" x 52")                                                                                                                                                                                                                                                                                                                                                                                                                                                                                                                                                                                                                                                                                                             |
| Kitchen                   | Fridge with freezer Cooker 2 stoves                                                                                                                                                                                                                                                                                                                                                                                                                                                                                                                                                                                                                                                                                                                                                             |
| Shower/Toilet             | Shower Toilet Sink Hot and cold water                                                                                                                                                                                                                                                                                                                                                                                                                                                                                                                                                                                                                                                                                                                                                           |
| Heating/Air Conditionning | Drivers Cabin A/C<br>Main cabin A/C<br>Heating                                                                                                                                                                                                                                                                                                                                                                                                                                                                                                                                                                                                                                                                                                                                                  |
| Energy                    | On-Board Generator. Allows for use of wall plugs, heating and air conditioning when vehicle is not connected to an electrical hook-up.  Propane Gas. Allows for use of the refrigerator, water heater, and heater, while not connected to an electrical hook-up.  Electrical Connection 110V (Hook-up)  Auxiliary Battery. Allows for use of lights. Batteries will last around 12 hours depending on use, and are recharged when driving the vehicle, or hooked up the 110V connection. When booking a campsite, choose 30 amp (or 20 amp) connections.  Wall Sockets: Only function when the vehicle is connected to 110V connection or while running the on-board generator.  12V outlet: Remember to bring your adaptors for charging your personal electronics such as cameras and phones. |
| Audio & Connexions        | Radio AM/FM<br>USB connectivity                                                                                                                                                                                                                                                                                                                                                                                                                                                                                                                                                                                                                                                                                                                                                                 |
| Complementary Equipment   | Child seat tether anchor Hitch                                                                                                                                                                                                                                                                                                                                                                                                                                                                                                                                                                                                                                                                                                                                                                  |
| Optional Equipment        | Bike carrier                                                                                                                                                                                                                                                                                                                                                                                                                                                                                                                                                                                                                                                                                                                                                                                    |