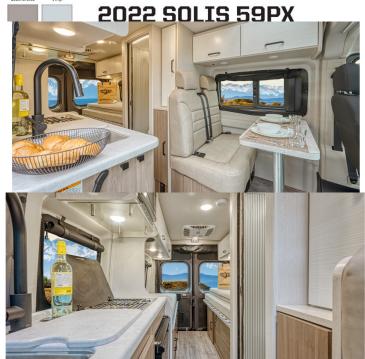

## **Profile Kings B 20-22 United States**

Modèle deluxe

| Description     | This vehicle max. 1 year od is ideal for couples or families of 2 adults and 2 children, the Kings B20-22 allows the family to travel in comfort and tranquillity with its high quality equipment and interior and high fuel efficiency. |
|-----------------|------------------------------------------------------------------------------------------------------------------------------------------------------------------------------------------------------------------------------------------|
| Characteristics | Kings B 20-22 Sleeps: up to 4 Max. 1 year old model Engine V6 Automatic transmission Cruise control Backup camera ? Virtual visit of the Kings B20-22, 2023-2024 model here.                                                             |
| Fuel            | Average consumption: 17L/100km (14 mileaeg/mpg)                                                                                                                                                                                          |
| Dimensions      | Length: 6.4 m (21') Width (without mirrors): 2.06 m (6'9") Height: 2.87 m (9'5") Interior height: 1.9 m (6'3")                                                                                                                           |
| Passengers      | Sleeps 4 and 4 seatbelts - Forward facing seats and front swivel seats.                                                                                                                                                                  |