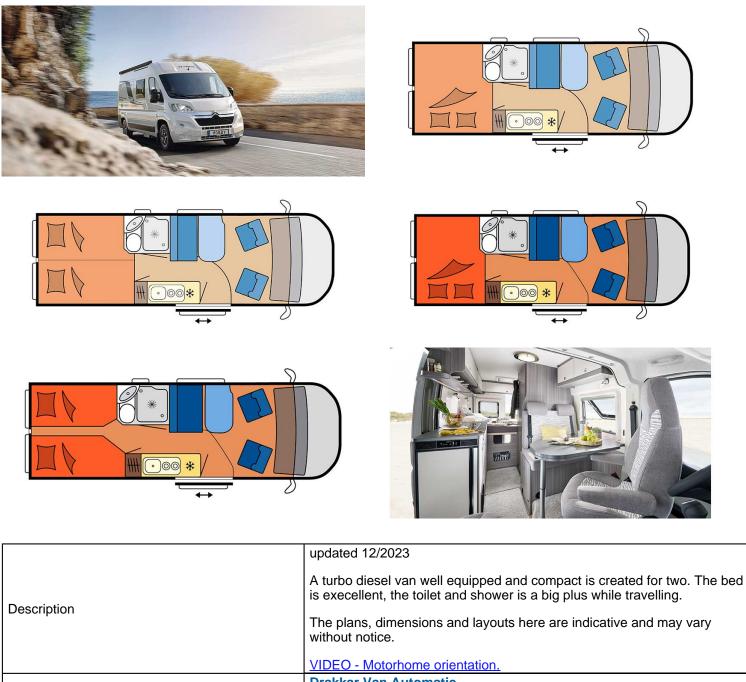

## **Profile Drakkar Van Automatic Norway**

Modèle deluxe

\*\*\*\*

|                 | VIDEO - Motorhome orientation.                                                                                                                            |
|-----------------|-----------------------------------------------------------------------------------------------------------------------------------------------------------|
| Characteristics | Drakkar Van Automatic<br>Sleeps : 2<br>Turbo Diesel Engine<br>Fiat/Citroen/Ford/Peugeot chassis<br>Automatic transmission<br>Airbags<br>Navigation system |
| Fuel            | Diesel<br>Average consumption: 10 L/100km                                                                                                                 |

|                           | Length: 5.90 to 6.80 m                                                                                                |
|---------------------------|-----------------------------------------------------------------------------------------------------------------------|
| Dimensions                | Width: 2.00 to 2.30 m                                                                                                 |
|                           | Height: 2.50 to 3.00 m                                                                                                |
| Passengers                | 2 sleeps                                                                                                              |
|                           | Fuel tank: 80-90L (21.1-23.8 US gal)                                                                                  |
| Reserve                   | Fresh water tank: 95L (25.1 US gal)                                                                                   |
|                           | Waste water tank: 90L (23.8 US gal)                                                                                   |
| Beds                      | Rear bed: 185-201 cm x 115-157 cm                                                                                     |
| 2000                      | Sink (hot and cold water)                                                                                             |
| Kitchen                   | Cooker 2 stoves                                                                                                       |
|                           | Fridge min. 80L                                                                                                       |
|                           | Dishes and cutlery                                                                                                    |
|                           | Shower                                                                                                                |
| Shower/Toilet             | Toilet                                                                                                                |
|                           | Hot and cold water                                                                                                    |
|                           |                                                                                                                       |
| Heating/Air Conditionning | Heating and air conditioning like in a car                                                                            |
|                           | Heating while parked                                                                                                  |
| Energy                    | Gas. Allows for use of the refrigerator, water heater, and heater, while not                                          |
|                           | connected to an electrical hook-up.                                                                                   |
|                           | Electrical Connection 230V (Hook-up)                                                                                  |
|                           | Auxiliary Battery. Batteries will last around 12 hours depending on use,                                              |
|                           | and are recharged when driving the vehicle, or hooked up the 230V                                                     |
|                           | connection.                                                                                                           |
|                           | <b>12V outlet:</b> Remember to bring your adaptors for charging your personal electronics such as cameras and phones. |
|                           |                                                                                                                       |
| Audio & Connexions        | Radio AM/FM                                                                                                           |
|                           | Bluetooth                                                                                                             |
| Complementary Equipment   | Leveling blocks                                                                                                       |
|                           | Fly screens                                                                                                           |
|                           | Sun curtains                                                                                                          |
|                           | Tire repair kit                                                                                                       |
|                           | Fire extinguisher                                                                                                     |
|                           | First aid kit                                                                                                         |
|                           | Ceinture de sécurité à trois points                                                                                   |
|                           |                                                                                                                       |
|                           | Adapter                                                                                                               |
|                           | Storage compartment: 80 x 40 cm                                                                                       |

All floorplans, measurements and specifications are approximate, not guaranteed and subject to change at any time without prior notice.