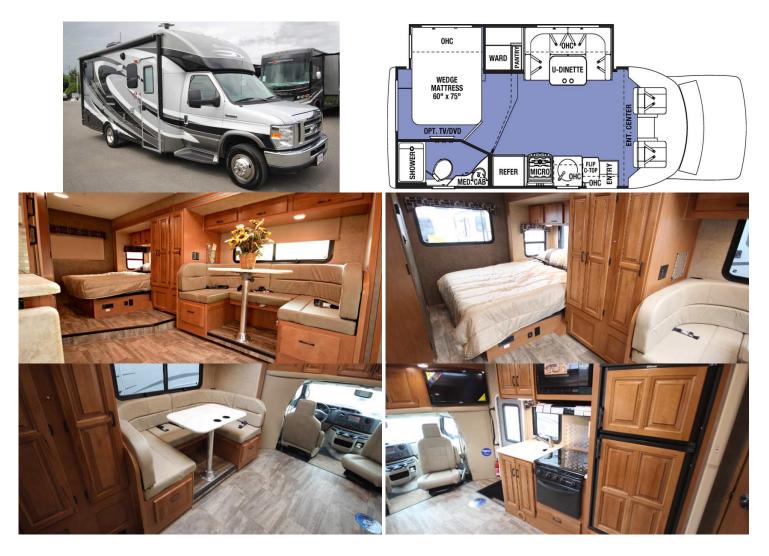

## **Profile Erable B24 Slide-Out Canada**

Modèle deluxe

\*\*\*\*

| Thanks to the slide-out, this model is perfectly spacious for 2 adults and 2 children. Guaranteed less than 1 year old. |
|-------------------------------------------------------------------------------------------------------------------------|

| Characteristics | <ul> <li>Erable B24 Slide-Out : Sleeps 3, Seatbelts: 3, Engine: Ford V10<br/>gasoline, Model: 2017 Sunseeker GTS 2430, Automatic Transmission, 1<br/>slide-out</li> <li>Dimensions : Length: 7.8 M (25'9"), Width: 2.5 M (8"), Height: 3.3 M<br/>(10'8"), Fuel tank capacity: 208L (55 gal), Fresh water tank: 158L (42gal),<br/>Grey-water tank: 147L (39gal), Wasted water : 147L (39gal)</li> <li>Beds : Double Bed: 152 cm x 190 cm (60" x 75"), Dinette Bed: 111 cm x<br/>172 cm (44" x 68")</li> <li>Kitchen and bathroom : Refrigerator, 3 Burner Stove,<br/>Micro-wave, Shower, Toilet, Hot and Cold Water</li> <li>From January 1st, 2019</li> <li>Erable B24 Slide-Out : Sleeps 4/5 (4 adults and 1 child), Seatbelts:<br/>5, Engine: Ford V10 gasoline, Model: 2017 Sunseeker GTS 2450,<br/>Automatic Transmission</li> <li>Dimensions : Length: 7.3 M (24'6"), Width: 2.5 M (8'4"), Height: 3.3 M<br/>(11'3"), Fuel tank capacity: 200L (54 gal), Fresh water tank: 166L (44 gal),<br/>Grey-water tank: 147L (39 gal), Wasted water : 147L (39 gal), Propan tank<br/>: 45 L (12 US gal)</li> <li>Beds : Back Double Bed: 152 cm x 203 cm (60" x 80"), Dinette Bed: 111<br/>cm x 172 cm (44" x 68"); Bunk Bed : 152 cm x 203 cm (60" x 80")</li> <li>Kitchen and bathroom : Refrigerator, 3 Burner Stove,<br/>Micro-wave, Shower, Toilet, Hot and Cold Water</li> </ul> |
|-----------------|------------------------------------------------------------------------------------------------------------------------------------------------------------------------------------------------------------------------------------------------------------------------------------------------------------------------------------------------------------------------------------------------------------------------------------------------------------------------------------------------------------------------------------------------------------------------------------------------------------------------------------------------------------------------------------------------------------------------------------------------------------------------------------------------------------------------------------------------------------------------------------------------------------------------------------------------------------------------------------------------------------------------------------------------------------------------------------------------------------------------------------------------------------------------------------------------------------------------------------------------------------------------------------------------------------------------------------------------------------------------------------|
|-----------------|------------------------------------------------------------------------------------------------------------------------------------------------------------------------------------------------------------------------------------------------------------------------------------------------------------------------------------------------------------------------------------------------------------------------------------------------------------------------------------------------------------------------------------------------------------------------------------------------------------------------------------------------------------------------------------------------------------------------------------------------------------------------------------------------------------------------------------------------------------------------------------------------------------------------------------------------------------------------------------------------------------------------------------------------------------------------------------------------------------------------------------------------------------------------------------------------------------------------------------------------------------------------------------------------------------------------------------------------------------------------------------|