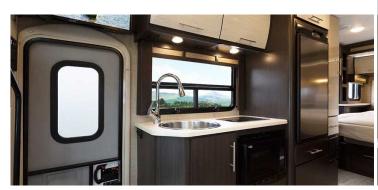

Beds: Double Bed: 124 cm x 187 cm (60" x 74"), Sofa/Dinette Bed: 106 cm x 162 cm (42" x 64")

**Kitchen and bathroom:** Refrigerator, Stove, Oven, Micro-Wave, Sink, Shower, Toilet, Hot and Cold Water

All floorplans, measurements and specifications are approximate, not guaranteed and subject to change at any time without prior notice.