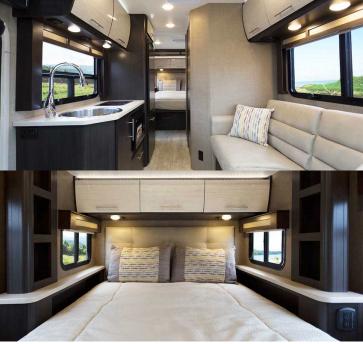

## **Profile Erable B24 Slide-Out Canada**

Modèle deluxe

| Description     | As the name indicates, this 4 person motorhome is spacious and economic, thanks to it's slide-out. All models are very recent.                                                                                                                                                                        |
|-----------------|-------------------------------------------------------------------------------------------------------------------------------------------------------------------------------------------------------------------------------------------------------------------------------------------------------|
|                 | Erable B24 Slide-Out Diesel or gas: Sleeps 3 (Ideal for 2 adults and 1 child), Seatbelts: 3, Engine: 3.2 L Turbo Diesel, Chassis: Ford, Model: 2018 Thor Motorcoach Compass 23TR or 23 TK, Automatic Transmission, 1 slide-out                                                                        |
| Characteristics | Dimensions: Length: 7.2 M (23'6") (without the ladder), Width: 2.1 M (7'5") (without rearview mirrors), Height: 3.2 M (10'5"); Interior Height: 2 M (6'6") Fuel tank capacity: 94L (25 gal), Fresh water tank: 117L (31 gal), Black-water tank: 107L (28.5gal); Gray-water tank: 73L (18 to 19.5gal), |

Beds: Double Bed: 124 cm x 187 cm (60" x 74"), Sofa/Dinette Bed: 106 cm x 162 cm (42" x 64")

**Kitchen and bathroom:** Refrigerator, Stove, Oven, Micro-Wave, Sink, Shower, Toilet, Hot and Cold Water

All floorplans, measurements and specifications are approximate, not guaranteed and subject to change at any time without prior notice.