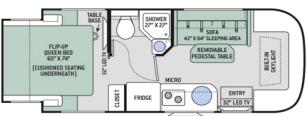

## **Profile Erable B24 Slide-Out Canada**

Modèle deluxe

| Description     | As the name indicates, this 4 person motorhome is spacious and economic, thanks to it's slide-out. All models are very recent.                                                                                                                                                                        |
|-----------------|-------------------------------------------------------------------------------------------------------------------------------------------------------------------------------------------------------------------------------------------------------------------------------------------------------|
|                 | Erable B24 Slide-Out Diesel or gas: Sleeps 3 (Ideal for 2 adults and 1 child), Seatbelts: 3, Engine: 3.2 L Turbo Diesel, Chassis: Ford, Model: 2018 Thor Motorcoach Compass 23TR or 23 TK, Automatic Transmission, 1 slide-out                                                                        |
| Characteristics | Dimensions: Length: 7.2 M (23'6") (without the ladder), Width: 2.1 M (7'5") (without rearview mirrors), Height: 3.2 M (10'5"); Interior Height: 2 M (6'6") Fuel tank capacity: 94L (25 gal), Fresh water tank: 117L (31 gal), Black-water tank: 107L (28.5gal); Gray-water tank: 73L (18 to 19.5gal), |

Beds: Double Bed: 124 cm x 187 cm (60" x 74"), Sofa/Dinette Bed: 106 cm x 162 cm (42" x 64")

**Kitchen and bathroom:** Refrigerator, Stove, Oven, Micro-Wave, Sink, Shower, Toilet, Hot and Cold Water

All floorplans, measurements and specifications are approximate, not guaranteed and subject to change at any time without prior notice.