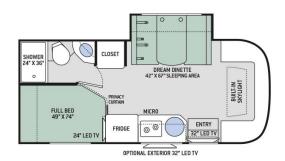

## **Profile Erable B24 Slide-Out Canada**

Modèle deluxe

| Description     | As the name indicates, this 4 person motorhome is spacious and economic, thanks to it's slide-out. All models are very recent.                                                                                                                                                                        |
|-----------------|-------------------------------------------------------------------------------------------------------------------------------------------------------------------------------------------------------------------------------------------------------------------------------------------------------|
|                 | Erable B24 Slide-Out Diesel or gas: Sleeps 3 (Ideal for 2 adults and 1 child), Seatbelts: 3, Engine: 3.2 L Turbo Diesel, Chassis: Ford, Model: 2018 Thor Motorcoach Compass 23TR or 23 TK, Automatic Transmission, 1 slide-out                                                                        |
| Characteristics | Dimensions: Length: 7.2 M (23'6") (without the ladder), Width: 2.1 M (7'5") (without rearview mirrors), Height: 3.2 M (10'5"); Interior Height: 2 M (6'6") Fuel tank capacity: 94L (25 gal), Fresh water tank: 117L (31 gal), Black-water tank: 107L (28.5gal); Gray-water tank: 73L (18 to 19.5gal), |

Beds: Double Bed: 124 cm x 187 cm (60" x 74"), Sofa/Dinette Bed: 106 cm x 162 cm (42" x 64")

**Kitchen and bathroom:** Refrigerator, Stove, Oven, Micro-Wave, Sink, Shower, Toilet, Hot and Cold Water

All floorplans, measurements and specifications are approximate, not guaranteed and subject to change at any time without prior notice.