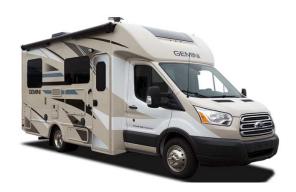

## **Profile Erable B24 Slide-Out Canada**

Modèle deluxe

| Description     | As the name indicates, this 4 person motorhome is spacious and economic, thanks to it's slide-out. All models are very recent.                                                                                                                                                                        |
|-----------------|-------------------------------------------------------------------------------------------------------------------------------------------------------------------------------------------------------------------------------------------------------------------------------------------------------|
|                 | Erable B24 Slide-Out Diesel or gas: Sleeps 3 (Ideal for 2 adults and 1 child), Seatbelts: 3, Engine: 3.2 L Turbo Diesel, Chassis: Ford, Model: 2018 Thor Motorcoach Compass 23TR or 23 TK, Automatic Transmission, 1 slide-out                                                                        |
| Characteristics | Dimensions: Length: 7.2 M (23'6") (without the ladder), Width: 2.1 M (7'5") (without rearview mirrors), Height: 3.2 M (10'5"); Interior Height: 2 M (6'6") Fuel tank capacity: 94L (25 gal), Fresh water tank: 117L (31 gal), Black-water tank: 107L (28.5gal); Gray-water tank: 73L (18 to 19.5gal), |