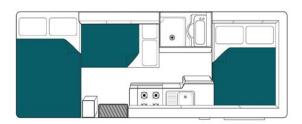

| Beds                                                                                                                                      | Over cab double bed: 210 cm x 165 cm (6'10" x 5'4") Central double bed: 185 cm x 120 cm (6' x 3'11") Rear double bed: 210 cm x 135 cm (6'10" x 4'5")                                                                                                                                                                                                                                                                                                                                                                                 |  |  |
|-------------------------------------------------------------------------------------------------------------------------------------------|--------------------------------------------------------------------------------------------------------------------------------------------------------------------------------------------------------------------------------------------------------------------------------------------------------------------------------------------------------------------------------------------------------------------------------------------------------------------------------------------------------------------------------------|--|--|
| Kitchen                                                                                                                                   | Fridge 140 L/37 US gal + freezer Microwave (functions when the vehicle is hooked up to a 240 V external power outlet) Gas cooker Sink                                                                                                                                                                                                                                                                                                                                                                                                |  |  |
| Shower/Toilet                                                                                                                             | Shower Toilet Hot and cold water                                                                                                                                                                                                                                                                                                                                                                                                                                                                                                     |  |  |
| Heating/Air Conditionning                                                                                                                 | Air conditioning and heating like in a car<br>Heating by propane when vehicle is parked                                                                                                                                                                                                                                                                                                                                                                                                                                              |  |  |
| Energy                                                                                                                                    | Gas. Enables the functioning of the fridge, water heater and heating when the vehicle is not running or plugged in to an external power outlet (hook up).  External power "hook up" 240V  Auxiliary battery. Enables the functioning of the lights. This battery remains charged for 12 hours and recharges when the vehicle is driving or plugged in to an external power outlet (240 V hook up).  Cigarette lighter. Charges small electrical appliances such as mobile phones and cameras with an adaptor.  Alimentation solaire. |  |  |
| Audio & Connexions                                                                                                                        | AM/FM Radio, CD player, mp3, iPod, USB hook-ups DVD player and flat screen TV                                                                                                                                                                                                                                                                                                                                                                                                                                                        |  |  |
| Complementary Equipment                                                                                                                   | Mini tablette with GPS and tourist information Premium kits per person include bedding linens, dishes, cookware, towels, and washcloths Motorhome accessories include broom, dustpan, extinguisher, seals, hoses and cords for hook-up Back-up Camera Personal Safe Solar Panels Exterior Storage 2 Child Seat/Booster Seat Anchors Awning Mosquito Net                                                                                                                                                                              |  |  |
| Wifi connection with 1GB Camping chairs Camping table ptional Equipment Portable heater Snow chains Child seat/booster seat First aid kit |                                                                                                                                                                                                                                                                                                                                                                                                                                                                                                                                      |  |  |