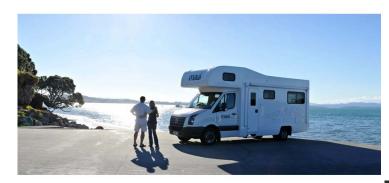

## **Motorhome Maori Sunset New Zealand**

Modèle deluxe

| Description     | A comfortable 6 person motorhome for a New Zealand adventure.                                                                                                                         |  |
|-----------------|---------------------------------------------------------------------------------------------------------------------------------------------------------------------------------------|--|
| Characteristics | Maori Sunset Seatbelts: 6 (ideal for 4 adults and 2 children) Vehicle certified "Self Contained" 2.0 ou 2.2 L Turbo Diesel engine Automatic transmission Internal walk through access |  |
| Fuel            | Diesel                                                                                                                                                                                |  |
| Dimensions      | Length: 7.22 m (23'8") Width: 2.80 m (8'10") Height: 3.25 m (10'8") Interior height: 2.15 m (7'1")  From april 1st 2017 Length: 7.25 m (23'10") Width: 2.34 m (7'8")                  |  |
| Passengers      | 6                                                                                                                                                                                     |  |
| Reserve         | Fuel tank: 75 L (19.8 US gal) Fresh water tank: 82 L (21.7 US gal) Dirty water tank: 82 L (21.7 US gal)                                                                               |  |