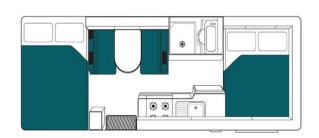

| Beds                                                                                                                                      | Over cab double bed: 210 cm x 165 cm (6'10" x 5'4") Central double bed: 185 cm x 120 cm (6' x 3'11") Rear double bed: 210 cm x 135 cm (6'10" x 4'5")                                                                                                                                                                                                                                                                                                                                                                                 |  |  |
|-------------------------------------------------------------------------------------------------------------------------------------------|--------------------------------------------------------------------------------------------------------------------------------------------------------------------------------------------------------------------------------------------------------------------------------------------------------------------------------------------------------------------------------------------------------------------------------------------------------------------------------------------------------------------------------------|--|--|
| Kitchen                                                                                                                                   | Fridge 140 L/37 US gal + freezer Microwave (functions when the vehicle is hooked up to a 240 V external power outlet) Gas cooker Sink                                                                                                                                                                                                                                                                                                                                                                                                |  |  |
| Shower/Toilet                                                                                                                             | Shower Toilet Hot and cold water                                                                                                                                                                                                                                                                                                                                                                                                                                                                                                     |  |  |
| Heating/Air Conditionning                                                                                                                 | Air conditioning and heating like in a car<br>Heating by propane when vehicle is parked                                                                                                                                                                                                                                                                                                                                                                                                                                              |  |  |
| Energy                                                                                                                                    | Gas. Enables the functioning of the fridge, water heater and heating when the vehicle is not running or plugged in to an external power outlet (hook up).  External power "hook up" 240V  Auxiliary battery. Enables the functioning of the lights. This battery remains charged for 12 hours and recharges when the vehicle is driving or plugged in to an external power outlet (240 V hook up).  Cigarette lighter. Charges small electrical appliances such as mobile phones and cameras with an adaptor.  Alimentation solaire. |  |  |
| Audio & Connexions                                                                                                                        | AM/FM Radio, CD player, mp3, iPod, USB hook-ups DVD player and flat screen TV                                                                                                                                                                                                                                                                                                                                                                                                                                                        |  |  |
| Complementary Equipment                                                                                                                   | Mini tablette with GPS and tourist information Premium kits per person include bedding linens, dishes, cookware, towels, and washcloths Motorhome accessories include broom, dustpan, extinguisher, seals, hoses and cords for hook-up Back-up Camera Personal Safe Solar Panels Exterior Storage 2 Child Seat/Booster Seat Anchors Awning Mosquito Net                                                                                                                                                                              |  |  |
| Wifi connection with 1GB Camping chairs Camping table ptional Equipment Portable heater Snow chains Child seat/booster seat First aid kit |                                                                                                                                                                                                                                                                                                                                                                                                                                                                                                                                      |  |  |