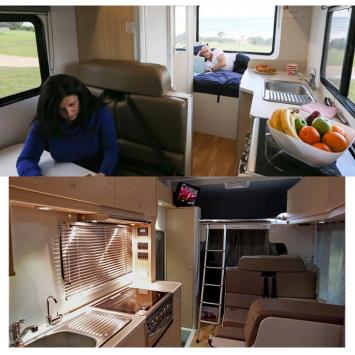

## **Motorhome Maori Sunset New Zealand**

Modèle deluxe

| Description     | A comfortable 6 person motorhome for a New Zealand adventure.                                                                                                                         |  |
|-----------------|---------------------------------------------------------------------------------------------------------------------------------------------------------------------------------------|--|
| Characteristics | Maori Sunset Seatbelts: 6 (ideal for 4 adults and 2 children) Vehicle certified "Self Contained" 2.0 ou 2.2 L Turbo Diesel engine Automatic transmission Internal walk through access |  |
| Fuel            | Diesel                                                                                                                                                                                |  |
| Dimensions      | Length: 7.22 m (23'8") Width: 2.80 m (8'10") Height: 3.25 m (10'8") Interior height: 2.15 m (7'1")  From april 1st 2017 Length: 7.25 m (23'10") Width: 2.34 m (7'8")                  |  |
| Passengers      | 6                                                                                                                                                                                     |  |
| Reserve         | Fuel tank: 75 L (19.8 US gal) Fresh water tank: 82 L (21.7 US gal) Dirty water tank: 82 L (21.7 US gal)                                                                               |  |

| Beds                                                                                                                                      | Over cab double bed: 210 cm x 165 cm (6'10" x 5'4") Central double bed: 185 cm x 120 cm (6' x 3'11") Rear double bed: 210 cm x 135 cm (6'10" x 4'5")                                                                                                                                                                                                                                                                                                                                                                                 |  |  |
|-------------------------------------------------------------------------------------------------------------------------------------------|--------------------------------------------------------------------------------------------------------------------------------------------------------------------------------------------------------------------------------------------------------------------------------------------------------------------------------------------------------------------------------------------------------------------------------------------------------------------------------------------------------------------------------------|--|--|
| Kitchen                                                                                                                                   | Fridge 140 L/37 US gal + freezer Microwave (functions when the vehicle is hooked up to a 240 V external power outlet) Gas cooker Sink                                                                                                                                                                                                                                                                                                                                                                                                |  |  |
| Shower/Toilet                                                                                                                             | Shower Toilet Hot and cold water                                                                                                                                                                                                                                                                                                                                                                                                                                                                                                     |  |  |
| Heating/Air Conditionning                                                                                                                 | Air conditioning and heating like in a car<br>Heating by propane when vehicle is parked                                                                                                                                                                                                                                                                                                                                                                                                                                              |  |  |
| Energy                                                                                                                                    | Gas. Enables the functioning of the fridge, water heater and heating when the vehicle is not running or plugged in to an external power outlet (hook up).  External power "hook up" 240V  Auxiliary battery. Enables the functioning of the lights. This battery remains charged for 12 hours and recharges when the vehicle is driving or plugged in to an external power outlet (240 V hook up).  Cigarette lighter. Charges small electrical appliances such as mobile phones and cameras with an adaptor.  Alimentation solaire. |  |  |
| Audio & Connexions                                                                                                                        | AM/FM Radio, CD player, mp3, iPod, USB hook-ups DVD player and flat screen TV                                                                                                                                                                                                                                                                                                                                                                                                                                                        |  |  |
| Complementary Equipment                                                                                                                   | Mini tablette with GPS and tourist information Premium kits per person include bedding linens, dishes, cookware, towels, and washcloths Motorhome accessories include broom, dustpan, extinguisher, seals, hoses and cords for hook-up Back-up Camera Personal Safe Solar Panels Exterior Storage 2 Child Seat/Booster Seat Anchors Awning Mosquito Net                                                                                                                                                                              |  |  |
| Wifi connection with 1GB Camping chairs Camping table ptional Equipment Portable heater Snow chains Child seat/booster seat First aid kit |                                                                                                                                                                                                                                                                                                                                                                                                                                                                                                                                      |  |  |