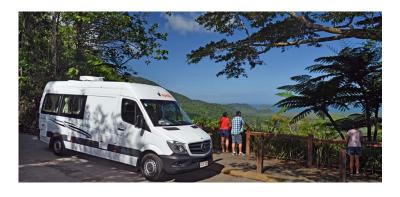

## **Profile Wombat Euro Tourer Australia**

Modèle standard

| Description     | Campervan with heating and airconditioning throughout the cabin. Equipped with a large double bed and fully equipped kitchen.  The plans, dimensions and layouts here are indicative and may vary without notice.                                                                        |
|-----------------|------------------------------------------------------------------------------------------------------------------------------------------------------------------------------------------------------------------------------------------------------------------------------------------|
| Characteristics | Wombat Tourer Sleeps: 2 (2 seatbelts) Please note that children under the age of 7 years cannot travel in this vehicle. Engine Diesel 2.2L Automatic transmission Power steering ABS & Airbags Driver's cabin open to main cabin Rear vision camera Model guaranteed maximum 3 years old |
| Fuel            | Diesel<br>Average consumption: 12L/100 km                                                                                                                                                                                                                                                |

| Dimensions                | Length: 7.10 m (23'3") Width: 2.00 m (6'7") Height: 3.20 m (10'6") Interior height: 1.90 m (6'2")                                                                                                                                                                                                                  |
|---------------------------|--------------------------------------------------------------------------------------------------------------------------------------------------------------------------------------------------------------------------------------------------------------------------------------------------------------------|
| Passengers                | 2 sleeps and 2 seatbelts                                                                                                                                                                                                                                                                                           |
| Reserve                   | Fuel tank: 75L (19.8 US gal) Fresh water tank: 86L (22.7 US gal) Grey water tank: 60L (15.8 US gal) Gas bottle: 1 x 4 kg                                                                                                                                                                                           |
| Beds                      | Double bed: 190 x 170 cm (74" x 67")                                                                                                                                                                                                                                                                               |
| Kitchen                   | Sink (hot and cold water) Cooker 3 stoves Fridge 80 L + freezer Microwave (240 V) Dishes and cutlery                                                                                                                                                                                                               |
| Shower/Toilet             | Shower (hot and cold water) Toilet                                                                                                                                                                                                                                                                                 |
| Heating/Air Conditionning | Heating/Air conditioning driving: like in a car Heating/Air conditioning stopped: by 240V electrical connexion                                                                                                                                                                                                     |
| Energy                    | Electrical Connection 240V (Hook-up) Auxiliary battery. Allows to operate the lights. It has an autonomy of about 12 hours and is recharged while driving or being connected to 240V. Gas. 1 x 4kg Cigar lighter. Remember to take adapters to recharge small electrical appliances such as telephones or cameras. |
| Audio & Connexions        | Radio Media player depending on the models                                                                                                                                                                                                                                                                         |
| Complementary Equipment   | Fire extinguisher                                                                                                                                                                                                                                                                                                  |