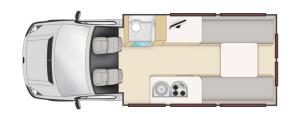

## **Profile Wombat Euro Tourer Australia**

Modèle standard

| Description     | Campervan with heating and airconditioning throughout the cabin. Equipped with a large double bed and fully equipped kitchen.  The plans, dimensions and layouts here are indicative and may vary without notice.                                                                        |
|-----------------|------------------------------------------------------------------------------------------------------------------------------------------------------------------------------------------------------------------------------------------------------------------------------------------|
| Characteristics | Wombat Tourer Sleeps: 2 (2 seatbelts) Please note that children under the age of 7 years cannot travel in this vehicle. Engine Diesel 2.2L Automatic transmission Power steering ABS & Airbags Driver's cabin open to main cabin Rear vision camera Model guaranteed maximum 3 years old |
| Fuel            | Diesel<br>Average consumption: 12L/100 km                                                                                                                                                                                                                                                |

| Dimensions                | Length: 7.10 m (23'3") Width: 2.00 m (6'7") Height: 3.20 m (10'6") Interior height: 1.90 m (6'2")                                                                                                                                                                                                                  |
|---------------------------|--------------------------------------------------------------------------------------------------------------------------------------------------------------------------------------------------------------------------------------------------------------------------------------------------------------------|
| Passengers                | 2 sleeps and 2 seatbelts                                                                                                                                                                                                                                                                                           |
| Reserve                   | Fuel tank: 75L (19.8 US gal) Fresh water tank: 86L (22.7 US gal) Grey water tank: 60L (15.8 US gal) Gas bottle: 1 x 4 kg                                                                                                                                                                                           |
| Beds                      | Double bed: 190 x 170 cm (74" x 67")                                                                                                                                                                                                                                                                               |
| Kitchen                   | Sink (hot and cold water) Cooker 3 stoves Fridge 80 L + freezer Microwave (240 V) Dishes and cutlery                                                                                                                                                                                                               |
| Shower/Toilet             | Shower (hot and cold water) Toilet                                                                                                                                                                                                                                                                                 |
| Heating/Air Conditionning | Heating/Air conditioning driving: like in a car Heating/Air conditioning stopped: by 240V electrical connexion                                                                                                                                                                                                     |
| Energy                    | Electrical Connection 240V (Hook-up) Auxiliary battery. Allows to operate the lights. It has an autonomy of about 12 hours and is recharged while driving or being connected to 240V. Gas. 1 x 4kg Cigar lighter. Remember to take adapters to recharge small electrical appliances such as telephones or cameras. |
| Audio & Connexions        | Radio Media player depending on the models                                                                                                                                                                                                                                                                         |
| Complementary Equipment   | Fire extinguisher                                                                                                                                                                                                                                                                                                  |