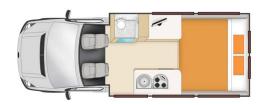

## **Profile Wombat Euro Tourer Australia**

Modèle standard

| Description     | Campervan with heating and airconditioning throughout the cabin. Equipped with a large double bed and fully equipped kitchen.  The plans, dimensions and layouts here are indicative and may vary without notice.                                                                        |
|-----------------|------------------------------------------------------------------------------------------------------------------------------------------------------------------------------------------------------------------------------------------------------------------------------------------|
| Characteristics | Wombat Tourer Sleeps: 2 (2 seatbelts) Please note that children under the age of 7 years cannot travel in this vehicle. Engine Diesel 2.2L Automatic transmission Power steering ABS & Airbags Driver's cabin open to main cabin Rear vision camera Model guaranteed maximum 3 years old |
| Fuel            | Diesel<br>Average consumption: 12L/100 km                                                                                                                                                                                                                                                |

| Dimensions                | Length: 7.10 m (23'3") Width: 2.00 m (6'7") Height: 3.20 m (10'6") Interior height: 1.90 m (6'2")                                                                                                                                                                                                                  |
|---------------------------|--------------------------------------------------------------------------------------------------------------------------------------------------------------------------------------------------------------------------------------------------------------------------------------------------------------------|
| Passengers                | 2 sleeps and 2 seatbelts                                                                                                                                                                                                                                                                                           |
| Reserve                   | Fuel tank: 75L (19.8 US gal) Fresh water tank: 86L (22.7 US gal) Grey water tank: 60L (15.8 US gal) Gas bottle: 1 x 4 kg                                                                                                                                                                                           |
| Beds                      | Double bed: 190 x 170 cm (74" x 67")                                                                                                                                                                                                                                                                               |
| Kitchen                   | Sink (hot and cold water) Cooker 3 stoves Fridge 80 L + freezer Microwave (240 V) Dishes and cutlery                                                                                                                                                                                                               |
| Shower/Toilet             | Shower (hot and cold water) Toilet                                                                                                                                                                                                                                                                                 |
| Heating/Air Conditionning | Heating/Air conditioning driving: like in a car Heating/Air conditioning stopped: by 240V electrical connexion                                                                                                                                                                                                     |
| Energy                    | Electrical Connection 240V (Hook-up) Auxiliary battery. Allows to operate the lights. It has an autonomy of about 12 hours and is recharged while driving or being connected to 240V. Gas. 1 x 4kg Cigar lighter. Remember to take adapters to recharge small electrical appliances such as telephones or cameras. |
| Audio & Connexions        | Radio Media player depending on the models                                                                                                                                                                                                                                                                         |
| Complementary Equipment   | Fire extinguisher                                                                                                                                                                                                                                                                                                  |