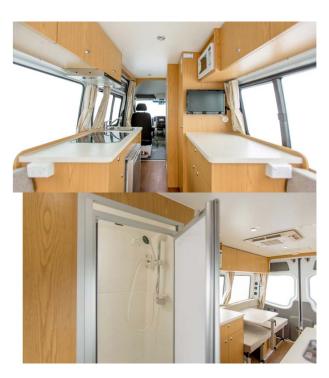

## **Profile Wombat Euro Tourer Australia**

Modèle standard

| Description     | Campervan with heating and airconditioning throughout the cabin. Equipped with a large double bed and fully equipped kitchen.  The plans, dimensions and layouts here are indicative and may vary without notice.                                                                        |
|-----------------|------------------------------------------------------------------------------------------------------------------------------------------------------------------------------------------------------------------------------------------------------------------------------------------|
| Characteristics | Wombat Tourer Sleeps: 2 (2 seatbelts) Please note that children under the age of 7 years cannot travel in this vehicle. Engine Diesel 2.2L Automatic transmission Power steering ABS & Airbags Driver's cabin open to main cabin Rear vision camera Model guaranteed maximum 3 years old |
| Fuel            | Diesel<br>Average consumption: 12L/100 km                                                                                                                                                                                                                                                |

| Dimensions                | Length: 7.10 m (23'3") Width: 2.00 m (6'7") Height: 3.20 m (10'6") Interior height: 1.90 m (6'2")                                                                                                                                                                                                                  |
|---------------------------|--------------------------------------------------------------------------------------------------------------------------------------------------------------------------------------------------------------------------------------------------------------------------------------------------------------------|
| Passengers                | 2 sleeps and 2 seatbelts                                                                                                                                                                                                                                                                                           |
| Reserve                   | Fuel tank: 75L (19.8 US gal) Fresh water tank: 86L (22.7 US gal) Grey water tank: 60L (15.8 US gal) Gas bottle: 1 x 4 kg                                                                                                                                                                                           |
| Beds                      | Double bed: 190 x 170 cm (74" x 67")                                                                                                                                                                                                                                                                               |
| Kitchen                   | Sink (hot and cold water) Cooker 3 stoves Fridge 80 L + freezer Microwave (240 V) Dishes and cutlery                                                                                                                                                                                                               |
| Shower/Toilet             | Shower (hot and cold water) Toilet                                                                                                                                                                                                                                                                                 |
| Heating/Air Conditionning | Heating/Air conditioning driving: like in a car Heating/Air conditioning stopped: by 240V electrical connexion                                                                                                                                                                                                     |
| Energy                    | Electrical Connection 240V (Hook-up) Auxiliary battery. Allows to operate the lights. It has an autonomy of about 12 hours and is recharged while driving or being connected to 240V. Gas. 1 x 4kg Cigar lighter. Remember to take adapters to recharge small electrical appliances such as telephones or cameras. |
| Audio & Connexions        | Radio Media player depending on the models                                                                                                                                                                                                                                                                         |
| Complementary Equipment   | Fire extinguisher                                                                                                                                                                                                                                                                                                  |