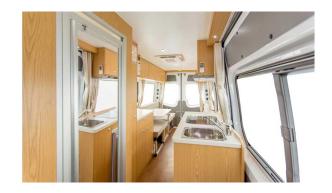

## **Profile Wombat Euro Tourer Australia**

Modèle standard

| Description     | Campervan with heating and airconditioning throughout the cabin. Equipped with a large double bed and fully equipped kitchen.  The plans, dimensions and layouts here are indicative and may vary without notice.                                                                        |
|-----------------|------------------------------------------------------------------------------------------------------------------------------------------------------------------------------------------------------------------------------------------------------------------------------------------|
| Characteristics | Wombat Tourer Sleeps: 2 (2 seatbelts) Please note that children under the age of 7 years cannot travel in this vehicle. Engine Diesel 2.2L Automatic transmission Power steering ABS & Airbags Driver's cabin open to main cabin Rear vision camera Model guaranteed maximum 3 years old |
| Fuel            | Diesel<br>Average consumption: 12L/100 km                                                                                                                                                                                                                                                |

| Dimensions                | Length: 7.10 m (23'3") Width: 2.00 m (6'7") Height: 3.20 m (10'6") Interior height: 1.90 m (6'2")                                                                                                                                                                                                                  |
|---------------------------|--------------------------------------------------------------------------------------------------------------------------------------------------------------------------------------------------------------------------------------------------------------------------------------------------------------------|
| Passengers                | 2 sleeps and 2 seatbelts                                                                                                                                                                                                                                                                                           |
| Reserve                   | Fuel tank: 75L (19.8 US gal) Fresh water tank: 86L (22.7 US gal) Grey water tank: 60L (15.8 US gal) Gas bottle: 1 x 4 kg                                                                                                                                                                                           |
| Beds                      | Double bed: 190 x 170 cm (74" x 67")                                                                                                                                                                                                                                                                               |
| Kitchen                   | Sink (hot and cold water) Cooker 3 stoves Fridge 80 L + freezer Microwave (240 V) Dishes and cutlery                                                                                                                                                                                                               |
| Shower/Toilet             | Shower (hot and cold water) Toilet                                                                                                                                                                                                                                                                                 |
| Heating/Air Conditionning | Heating/Air conditioning driving: like in a car Heating/Air conditioning stopped: by 240V electrical connexion                                                                                                                                                                                                     |
| Energy                    | Electrical Connection 240V (Hook-up) Auxiliary battery. Allows to operate the lights. It has an autonomy of about 12 hours and is recharged while driving or being connected to 240V. Gas. 1 x 4kg Cigar lighter. Remember to take adapters to recharge small electrical appliances such as telephones or cameras. |
| Audio & Connexions        | Radio Media player depending on the models                                                                                                                                                                                                                                                                         |
| Complementary Equipment   | Fire extinguisher                                                                                                                                                                                                                                                                                                  |