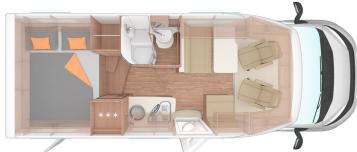

| Dimensions                | Length: 6.74 m (22'1") Width: 2.20 m (7'3") Height: 2.76 m (9'1") Interior height: 2.00 m (6'7")                                                                                                                                                                                                                                                                                                                                                                   |
|---------------------------|--------------------------------------------------------------------------------------------------------------------------------------------------------------------------------------------------------------------------------------------------------------------------------------------------------------------------------------------------------------------------------------------------------------------------------------------------------------------|
| Passengers                | 2 sleeps and 4 seatbelts                                                                                                                                                                                                                                                                                                                                                                                                                                           |
| Reserve                   | Fuel tank: 85L (22.5 US gal) Fresh water tank: 110L (29.0 US gal) Grey water tank: 95L (25.1 US gal) Waste water tank: 17L (4.5 US gal) Gas canister                                                                                                                                                                                                                                                                                                               |
| Beds                      | Rear double bed: 196 x 146 cm (77" x 57")  OR 2 single beds: 196 x 146 cm (77" x 32")                                                                                                                                                                                                                                                                                                                                                                              |
| Kitchen                   | Sink (hot and cold water) Cooker 3 stoves Fridge 145L + freezer Dishes and cutlery Kettle                                                                                                                                                                                                                                                                                                                                                                          |
| Shower/Toilet             | Shower Toilet Hot and cold water                                                                                                                                                                                                                                                                                                                                                                                                                                   |
| Heating/Air Conditionning | Heating and air conditioning like in a car Heating while parked by gas                                                                                                                                                                                                                                                                                                                                                                                             |
| Energy                    | Gas. Enables the functioning of the fridge and the water heater when the vehicle is not running or plugged in to an external power outlet (hook up).  Electrical Connection 230V (Hook-up)  Auxiliary Battery. Batteries will last around 12 hours depending on use, and are recharged when driving the vehicle, or hooked up the 230V connection.  12V outlet: Remember to bring your adaptors for charging your personal electronics such as cameras and phones. |
| Audio & Connexions        | Radio AM/FM Bluetooth connexion USB plug-in                                                                                                                                                                                                                                                                                                                                                                                                                        |
| Complementary Equipment   | Anchor point for 2 baby/booster seats Bicycle rack Dishes and cutlery Kettle Campsite map                                                                                                                                                                                                                                                                                                                                                                          |
| Optional Equipment        | Baby/Booster seats Bedding and towels Camping table and chairs Portable toilet Toilet chemicals Snow chains                                                                                                                                                                                                                                                                                                                                                        |

All floorplans, measurements and specifications are approximate, not guaranteed and subject to change at any time without prior notice.