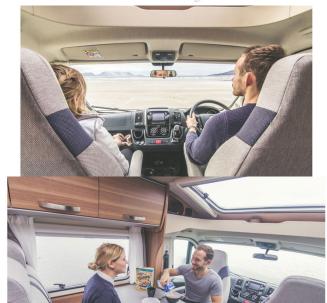

## **Profile Magic Aero Plus England**

Modèle standard

| Description     | Ideal for 2, this motorhome is perfectly equipped to offer you real comfort. From its oven to its TV, it's like a little apartment on wheels.  All dimensions and features may change.                                     |
|-----------------|----------------------------------------------------------------------------------------------------------------------------------------------------------------------------------------------------------------------------|
| Characteristics | Magic Aero Plus Sleeps: 2 (4 seatbelts) Diesel 2.3L engine, 130 bhp Fiat Ducato 120 MultiJet chassis Manual 6 gear transmission Power steering Cruise control Airbags Backup camera GPS Internal walk through Bicycle rack |
| Fuel            | Diesel<br>Average consumption: 9.5L/100km                                                                                                                                                                                  |

| Dimensions                | Length: 6.74 m (22'1") Width: 2.20 m (7'3") Height: 2.76 m (9'1") Interior height: 2.00 m (6'7")                                                                                                                                                                                                                                                                                                                                                                   |
|---------------------------|--------------------------------------------------------------------------------------------------------------------------------------------------------------------------------------------------------------------------------------------------------------------------------------------------------------------------------------------------------------------------------------------------------------------------------------------------------------------|
| Passengers                | 2 sleeps and 4 seatbelts                                                                                                                                                                                                                                                                                                                                                                                                                                           |
| Reserve                   | Fuel tank: 85L (22.5 US gal) Fresh water tank: 110L (29.0 US gal) Grey water tank: 95L (25.1 US gal) Waste water tank: 17L (4.5 US gal) Gas canister                                                                                                                                                                                                                                                                                                               |
| Beds                      | Rear double bed: 196 x 146 cm (77" x 57")  OR 2 single beds: 196 x 146 cm (77" x 32")                                                                                                                                                                                                                                                                                                                                                                              |
| Kitchen                   | Sink (hot and cold water) Cooker 3 stoves Fridge 145L + freezer Dishes and cutlery Kettle                                                                                                                                                                                                                                                                                                                                                                          |
| Shower/Toilet             | Shower Toilet Hot and cold water                                                                                                                                                                                                                                                                                                                                                                                                                                   |
| Heating/Air Conditionning | Heating and air conditioning like in a car Heating while parked by gas                                                                                                                                                                                                                                                                                                                                                                                             |
| Energy                    | Gas. Enables the functioning of the fridge and the water heater when the vehicle is not running or plugged in to an external power outlet (hook up).  Electrical Connection 230V (Hook-up)  Auxiliary Battery. Batteries will last around 12 hours depending on use, and are recharged when driving the vehicle, or hooked up the 230V connection.  12V outlet: Remember to bring your adaptors for charging your personal electronics such as cameras and phones. |
| Audio & Connexions        | Radio AM/FM Bluetooth connexion USB plug-in                                                                                                                                                                                                                                                                                                                                                                                                                        |
| Complementary Equipment   | Anchor point for 2 baby/booster seats Bicycle rack Dishes and cutlery Kettle Campsite map                                                                                                                                                                                                                                                                                                                                                                          |
| Optional Equipment        | Baby/Booster seats Bedding and towels Camping table and chairs Portable toilet Toilet chemicals Snow chains                                                                                                                                                                                                                                                                                                                                                        |