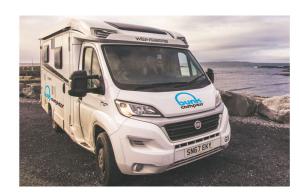

## **Profile Magic Aero Plus England**

Modèle standard

| Description     | Ideal for 2, this motorhome is perfectly equipped to offer you real comfort. From its oven to its TV, it's like a little apartment on wheels.  All dimensions and features may change.                                     |
|-----------------|----------------------------------------------------------------------------------------------------------------------------------------------------------------------------------------------------------------------------|
| Characteristics | Magic Aero Plus Sleeps: 2 (4 seatbelts) Diesel 2.3L engine, 130 bhp Fiat Ducato 120 MultiJet chassis Manual 6 gear transmission Power steering Cruise control Airbags Backup camera GPS Internal walk through Bicycle rack |
| Fuel            | Diesel<br>Average consumption: 9.5L/100km                                                                                                                                                                                  |