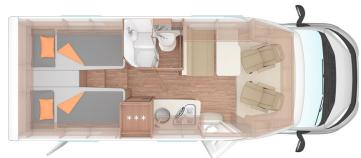

| Dimensions                | Length: 6.74 m (22'1") Width: 2.20 m (7'3") Height: 2.76 m (9'1") Interior height: 2.00 m (6'7")                                                                                                                                                                                                                                                                                                                                                                   |
|---------------------------|--------------------------------------------------------------------------------------------------------------------------------------------------------------------------------------------------------------------------------------------------------------------------------------------------------------------------------------------------------------------------------------------------------------------------------------------------------------------|
| Passengers                | 2 sleeps and 4 seatbelts                                                                                                                                                                                                                                                                                                                                                                                                                                           |
| Reserve                   | Fuel tank: 85L (22.5 US gal) Fresh water tank: 110L (29.0 US gal) Grey water tank: 95L (25.1 US gal) Waste water tank: 17L (4.5 US gal) Gas canister                                                                                                                                                                                                                                                                                                               |
| Beds                      | Rear double bed: 196 x 146 cm (77" x 57")  OR 2 single beds: 196 x 146 cm (77" x 32")                                                                                                                                                                                                                                                                                                                                                                              |
| Kitchen                   | Sink (hot and cold water) Cooker 3 stoves Fridge 145L + freezer Dishes and cutlery Kettle                                                                                                                                                                                                                                                                                                                                                                          |
| Shower/Toilet             | Shower Toilet Hot and cold water                                                                                                                                                                                                                                                                                                                                                                                                                                   |
| Heating/Air Conditionning | Heating and air conditioning like in a car Heating while parked by gas                                                                                                                                                                                                                                                                                                                                                                                             |
| Energy                    | Gas. Enables the functioning of the fridge and the water heater when the vehicle is not running or plugged in to an external power outlet (hook up).  Electrical Connection 230V (Hook-up)  Auxiliary Battery. Batteries will last around 12 hours depending on use, and are recharged when driving the vehicle, or hooked up the 230V connection.  12V outlet: Remember to bring your adaptors for charging your personal electronics such as cameras and phones. |
| Audio & Connexions        | Radio AM/FM Bluetooth connexion USB plug-in                                                                                                                                                                                                                                                                                                                                                                                                                        |
| Complementary Equipment   | Anchor point for 2 baby/booster seats Bicycle rack Dishes and cutlery Kettle Campsite map                                                                                                                                                                                                                                                                                                                                                                          |
| Optional Equipment        | Baby/Booster seats Bedding and towels Camping table and chairs Portable toilet Toilet chemicals Snow chains                                                                                                                                                                                                                                                                                                                                                        |

All floorplans, measurements and specifications are approximate, not guaranteed and subject to change at any time without prior notice.