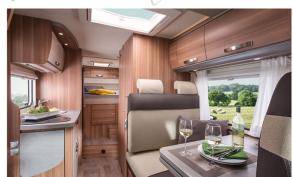

## **Profile Magic Aero Plus England**

Modèle standard

| Description     | Ideal for 2, this motorhome is perfectly equipped to offer you real comfort. From its oven to its TV, it's like a little apartment on wheels.  All dimensions and features may change.                                     |
|-----------------|----------------------------------------------------------------------------------------------------------------------------------------------------------------------------------------------------------------------------|
| Characteristics | Magic Aero Plus Sleeps: 2 (4 seatbelts) Diesel 2.3L engine, 130 bhp Fiat Ducato 120 MultiJet chassis Manual 6 gear transmission Power steering Cruise control Airbags Backup camera GPS Internal walk through Bicycle rack |
| Fuel            | Diesel<br>Average consumption: 9.5L/100km                                                                                                                                                                                  |

| Dimensions                | Length: 6.74 m (22'1") Width: 2.20 m (7'3") Height: 2.76 m (9'1") Interior height: 2.00 m (6'7")                                                                                                                                                                                                                                                                                                                                                                   |
|---------------------------|--------------------------------------------------------------------------------------------------------------------------------------------------------------------------------------------------------------------------------------------------------------------------------------------------------------------------------------------------------------------------------------------------------------------------------------------------------------------|
| Passengers                | 2 sleeps and 4 seatbelts                                                                                                                                                                                                                                                                                                                                                                                                                                           |
| Reserve                   | Fuel tank: 85L (22.5 US gal) Fresh water tank: 110L (29.0 US gal) Grey water tank: 95L (25.1 US gal) Waste water tank: 17L (4.5 US gal) Gas canister                                                                                                                                                                                                                                                                                                               |
| Beds                      | Rear double bed: 196 x 146 cm (77" x 57")  OR 2 single beds: 196 x 146 cm (77" x 32")                                                                                                                                                                                                                                                                                                                                                                              |
| Kitchen                   | Sink (hot and cold water) Cooker 3 stoves Fridge 145L + freezer Dishes and cutlery Kettle                                                                                                                                                                                                                                                                                                                                                                          |
| Shower/Toilet             | Shower Toilet Hot and cold water                                                                                                                                                                                                                                                                                                                                                                                                                                   |
| Heating/Air Conditionning | Heating and air conditioning like in a car Heating while parked by gas                                                                                                                                                                                                                                                                                                                                                                                             |
| Energy                    | Gas. Enables the functioning of the fridge and the water heater when the vehicle is not running or plugged in to an external power outlet (hook up).  Electrical Connection 230V (Hook-up)  Auxiliary Battery. Batteries will last around 12 hours depending on use, and are recharged when driving the vehicle, or hooked up the 230V connection.  12V outlet: Remember to bring your adaptors for charging your personal electronics such as cameras and phones. |
| Audio & Connexions        | Radio AM/FM Bluetooth connexion USB plug-in                                                                                                                                                                                                                                                                                                                                                                                                                        |
| Complementary Equipment   | Anchor point for 2 baby/booster seats Bicycle rack Dishes and cutlery Kettle Campsite map                                                                                                                                                                                                                                                                                                                                                                          |
| Optional Equipment        | Baby/Booster seats Bedding and towels Camping table and chairs Portable toilet Toilet chemicals Snow chains                                                                                                                                                                                                                                                                                                                                                        |