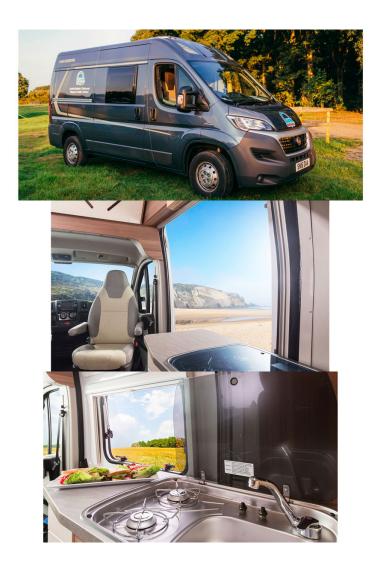

## **Profile Magic Aero England**

Modèle standard

| Description     | Ideal for couples looking for total independence, this motorhome is very compact and well equipped with a bathroom, fixed double bed, kitchen and dinette.                                                            |
|-----------------|-----------------------------------------------------------------------------------------------------------------------------------------------------------------------------------------------------------------------|
|                 | All dimensions and features may change.                                                                                                                                                                               |
| Characteristics | Magic Aero Sleeps: 2 (4 seatbelts) Diesel 2.3L engine, 130 bhp Fiat Ducato 120 MultiJet chassis Manual 6 gear transmission Power steering Cruise control Airbags Backup camera GPS Internal walk through Bicycle rack |
| Fuel            | Diesel<br>Average consumption: 8L/100km                                                                                                                                                                               |

|                           | I                                                                                                                                                                                                                                                                                                                                                                                                                                                                  |
|---------------------------|--------------------------------------------------------------------------------------------------------------------------------------------------------------------------------------------------------------------------------------------------------------------------------------------------------------------------------------------------------------------------------------------------------------------------------------------------------------------|
| Dimensions                | Length: 5.40-6.00 m (17'8") Width: 2.05 m (6'9") Height: 2.58 m (8'6") Interior height: 1.87 m (6'2")                                                                                                                                                                                                                                                                                                                                                              |
| Passengers                | 2 sleeps and 4 seatbelts                                                                                                                                                                                                                                                                                                                                                                                                                                           |
| Reserve                   | Fuel tank: 85L (22.5 US gal) Fresh water tank: 80L (21.1 US gal) Grey water tank: 90L (23.8 US gal) Waste water tank: 17L (4.5 US gal) Gas canister                                                                                                                                                                                                                                                                                                                |
| Beds                      | Rear double bed: 194 x 138 cm (76" x 54")                                                                                                                                                                                                                                                                                                                                                                                                                          |
| Kitchen                   | Sink (hot and cold water) Cooker 2 stoves Fridge 65L + freezer compartment Dishes and cutlery Kettle                                                                                                                                                                                                                                                                                                                                                               |
| Shower/Toilet             | Shower Toilet Hot and cold water                                                                                                                                                                                                                                                                                                                                                                                                                                   |
| Heating/Air Conditionning | Heating and air conditioning like in a car Heating while parked by gas                                                                                                                                                                                                                                                                                                                                                                                             |
| Energy                    | Gas. Enables the functioning of the fridge and the water heater when the vehicle is not running or plugged in to an external power outlet (hook up).  Electrical Connection 230V (Hook-up)  Auxiliary Battery. Batteries will last around 12 hours depending on use, and are recharged when driving the vehicle, or hooked up the 230V connection.  12V outlet: Remember to bring your adaptors for charging your personal electronics such as cameras and phones. |
| Audio & Connexions        | Radio AM/FM<br>Bluetooth connexion<br>USB plug-in                                                                                                                                                                                                                                                                                                                                                                                                                  |
| Complementary Equipment   | Anchor point for 2 baby/booster seats Bicycle rack Dishes and cutlery Kettle Campsite map                                                                                                                                                                                                                                                                                                                                                                          |
| Optional Equipment        | Baby/Booster seats Bedding and towels Camping table and chairs Portable toilet Toilet chemicals Snow chains                                                                                                                                                                                                                                                                                                                                                        |