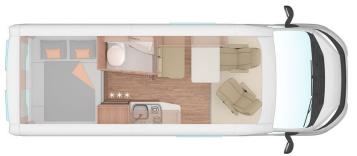

## **Profile Magic Aero England**

Modèle standard

| Description     | Ideal for couples looking for total independence, this motorhome is very compact and well equipped with a bathroom, fixed double bed, kitchen and dinette.                                                            |
|-----------------|-----------------------------------------------------------------------------------------------------------------------------------------------------------------------------------------------------------------------|
|                 | All dimensions and features may change.                                                                                                                                                                               |
| Characteristics | Magic Aero Sleeps: 2 (4 seatbelts) Diesel 2.3L engine, 130 bhp Fiat Ducato 120 MultiJet chassis Manual 6 gear transmission Power steering Cruise control Airbags Backup camera GPS Internal walk through Bicycle rack |
| Fuel            | Diesel<br>Average consumption: 8L/100km                                                                                                                                                                               |

|                           | I                                                                                                                                                                                                                                                                                                                                                                                                                                                                  |
|---------------------------|--------------------------------------------------------------------------------------------------------------------------------------------------------------------------------------------------------------------------------------------------------------------------------------------------------------------------------------------------------------------------------------------------------------------------------------------------------------------|
| Dimensions                | Length: 5.40-6.00 m (17'8") Width: 2.05 m (6'9") Height: 2.58 m (8'6") Interior height: 1.87 m (6'2")                                                                                                                                                                                                                                                                                                                                                              |
| Passengers                | 2 sleeps and 4 seatbelts                                                                                                                                                                                                                                                                                                                                                                                                                                           |
| Reserve                   | Fuel tank: 85L (22.5 US gal) Fresh water tank: 80L (21.1 US gal) Grey water tank: 90L (23.8 US gal) Waste water tank: 17L (4.5 US gal) Gas canister                                                                                                                                                                                                                                                                                                                |
| Beds                      | Rear double bed: 194 x 138 cm (76" x 54")                                                                                                                                                                                                                                                                                                                                                                                                                          |
| Kitchen                   | Sink (hot and cold water) Cooker 2 stoves Fridge 65L + freezer compartment Dishes and cutlery Kettle                                                                                                                                                                                                                                                                                                                                                               |
| Shower/Toilet             | Shower Toilet Hot and cold water                                                                                                                                                                                                                                                                                                                                                                                                                                   |
| Heating/Air Conditionning | Heating and air conditioning like in a car Heating while parked by gas                                                                                                                                                                                                                                                                                                                                                                                             |
| Energy                    | Gas. Enables the functioning of the fridge and the water heater when the vehicle is not running or plugged in to an external power outlet (hook up).  Electrical Connection 230V (Hook-up)  Auxiliary Battery. Batteries will last around 12 hours depending on use, and are recharged when driving the vehicle, or hooked up the 230V connection.  12V outlet: Remember to bring your adaptors for charging your personal electronics such as cameras and phones. |
| Audio & Connexions        | Radio AM/FM<br>Bluetooth connexion<br>USB plug-in                                                                                                                                                                                                                                                                                                                                                                                                                  |
| Complementary Equipment   | Anchor point for 2 baby/booster seats Bicycle rack Dishes and cutlery Kettle Campsite map                                                                                                                                                                                                                                                                                                                                                                          |
| Optional Equipment        | Baby/Booster seats Bedding and towels Camping table and chairs Portable toilet Toilet chemicals Snow chains                                                                                                                                                                                                                                                                                                                                                        |