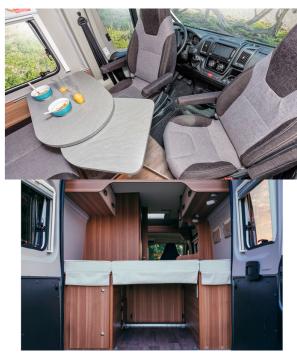

## **Profile Magic Aero England**

Modèle standard

| Description     | Ideal for couples looking for total independence, this motorhome is very compact and well equipped with a bathroom, fixed double bed, kitchen and dinette.                                                            |
|-----------------|-----------------------------------------------------------------------------------------------------------------------------------------------------------------------------------------------------------------------|
|                 | All dimensions and features may change.                                                                                                                                                                               |
| Characteristics | Magic Aero Sleeps: 2 (4 seatbelts) Diesel 2.3L engine, 130 bhp Fiat Ducato 120 MultiJet chassis Manual 6 gear transmission Power steering Cruise control Airbags Backup camera GPS Internal walk through Bicycle rack |
| Fuel            | Diesel<br>Average consumption: 8L/100km                                                                                                                                                                               |

|                           | I                                                                                                                                                                                                                                                                                                                                                                                                                                                                  |
|---------------------------|--------------------------------------------------------------------------------------------------------------------------------------------------------------------------------------------------------------------------------------------------------------------------------------------------------------------------------------------------------------------------------------------------------------------------------------------------------------------|
| Dimensions                | Length: 5.40-6.00 m (17'8") Width: 2.05 m (6'9") Height: 2.58 m (8'6") Interior height: 1.87 m (6'2")                                                                                                                                                                                                                                                                                                                                                              |
| Passengers                | 2 sleeps and 4 seatbelts                                                                                                                                                                                                                                                                                                                                                                                                                                           |
| Reserve                   | Fuel tank: 85L (22.5 US gal) Fresh water tank: 80L (21.1 US gal) Grey water tank: 90L (23.8 US gal) Waste water tank: 17L (4.5 US gal) Gas canister                                                                                                                                                                                                                                                                                                                |
| Beds                      | Rear double bed: 194 x 138 cm (76" x 54")                                                                                                                                                                                                                                                                                                                                                                                                                          |
| Kitchen                   | Sink (hot and cold water) Cooker 2 stoves Fridge 65L + freezer compartment Dishes and cutlery Kettle                                                                                                                                                                                                                                                                                                                                                               |
| Shower/Toilet             | Shower Toilet Hot and cold water                                                                                                                                                                                                                                                                                                                                                                                                                                   |
| Heating/Air Conditionning | Heating and air conditioning like in a car Heating while parked by gas                                                                                                                                                                                                                                                                                                                                                                                             |
| Energy                    | Gas. Enables the functioning of the fridge and the water heater when the vehicle is not running or plugged in to an external power outlet (hook up).  Electrical Connection 230V (Hook-up)  Auxiliary Battery. Batteries will last around 12 hours depending on use, and are recharged when driving the vehicle, or hooked up the 230V connection.  12V outlet: Remember to bring your adaptors for charging your personal electronics such as cameras and phones. |
| Audio & Connexions        | Radio AM/FM<br>Bluetooth connexion<br>USB plug-in                                                                                                                                                                                                                                                                                                                                                                                                                  |
| Complementary Equipment   | Anchor point for 2 baby/booster seats Bicycle rack Dishes and cutlery Kettle Campsite map                                                                                                                                                                                                                                                                                                                                                                          |
| Optional Equipment        | Baby/Booster seats Bedding and towels Camping table and chairs Portable toilet Toilet chemicals Snow chains                                                                                                                                                                                                                                                                                                                                                        |