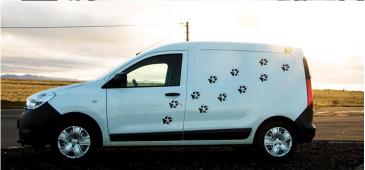

## Van Fjords Freedom Iceland

Modèle standard

| Description     | This economical vehicle is ideal for 2 people. It is equipped to offer basic comfort and will allow you to make the most of your holiday.                                                                                                                                                                                                  |
|-----------------|--------------------------------------------------------------------------------------------------------------------------------------------------------------------------------------------------------------------------------------------------------------------------------------------------------------------------------------------|
| Characteristics | <b>Fjords Freedom</b> Sleeps: 2, Dacia Dokker, <b>2018-2019</b> model, Manual Transmission 5 gears, Power steering, Internal passage from driver's cabin to camper, ABS, Petrol Approx: 5.2-6.8 L (30-40mpg), Heating and airconditioning from the driver's cabin, 12V auxiliary battery, 220V electrical hook-up, Radio/CD MP3 Connection |
|                 | Complimentary equipment: Linen, blankets, pillows and towels for each passenger, Kitchen kit (crockery, cutlery, pan, pot, cups, etc.) Optional Equipment: Portable toilets                                                                                                                                                                |
|                 | Dimensions: Length: 4.38 m (14'4"), Width: 2.04 m (6'7"), Height: 1.85 m (6'1"), Interior Height: 1.09 (3'5"), Fuel Tank Capacity: 50 L (13 gal)                                                                                                                                                                                           |
|                 | Beds: Double bed: 200 cm x 130/140 cm (79" x 51.2"/ 55")                                                                                                                                                                                                                                                                                   |
|                 | Kitchen & Bathroom : Crockery, cutlery and kitchen ware, Portable cooking stove                                                                                                                                                                                                                                                            |
| Shower/Toilet   | No                                                                                                                                                                                                                                                                                                                                         |