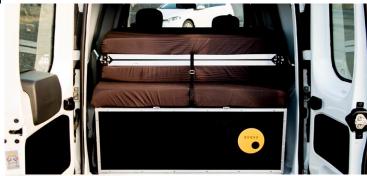

## Van Fjords Freedom Iceland

Modèle standard

| Description     | This economical vehicle is ideal for 2 people. It is equipped to offer basic comfort and will allow you to make the most of your holiday.                                                                                                                                                                                                  |
|-----------------|--------------------------------------------------------------------------------------------------------------------------------------------------------------------------------------------------------------------------------------------------------------------------------------------------------------------------------------------|
| Characteristics | <b>Fjords Freedom</b> Sleeps: 2, Dacia Dokker, <b>2018-2019</b> model, Manual Transmission 5 gears, Power steering, Internal passage from driver's cabin to camper, ABS, Petrol Approx: 5.2-6.8 L (30-40mpg), Heating and airconditioning from the driver's cabin, 12V auxiliary battery, 220V electrical hook-up, Radio/CD MP3 Connection |
|                 | Complimentary equipment: Linen, blankets, pillows and towels for each passenger, Kitchen kit (crockery, cutlery, pan, pot, cups, etc.) Optional Equipment: Portable toilets                                                                                                                                                                |
|                 | Dimensions: Length: 4.38 m (14'4"), Width: 2.04 m (6'7"), Height: 1.85 m (6'1"), Interior Height: 1.09 (3'5"), Fuel Tank Capacity: 50 L (13 gal)                                                                                                                                                                                           |
|                 | Beds: Double bed: 200 cm x 130/140 cm (79" x 51.2"/ 55")                                                                                                                                                                                                                                                                                   |
|                 | Kitchen & Bathroom : Crockery, cutlery and kitchen ware, Portable cooking stove                                                                                                                                                                                                                                                            |
| Shower/Toilet   | No                                                                                                                                                                                                                                                                                                                                         |