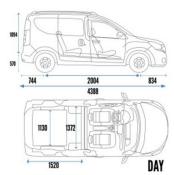

## Van Fjords Freedom Iceland

Modèle standard

| Description     | This economical vehicle is ideal for 2 people. It is equipped to offer basic comfort and will allow you to make the most of your holiday.                                                                                                                                                                                                  |
|-----------------|--------------------------------------------------------------------------------------------------------------------------------------------------------------------------------------------------------------------------------------------------------------------------------------------------------------------------------------------|
| Characteristics | <b>Fjords Freedom</b> Sleeps: 2, Dacia Dokker, <b>2018-2019</b> model, Manual Transmission 5 gears, Power steering, Internal passage from driver's cabin to camper, ABS, Petrol Approx: 5.2-6.8 L (30-40mpg), Heating and airconditioning from the driver's cabin, 12V auxiliary battery, 220V electrical hook-up, Radio/CD MP3 Connection |
|                 | Complimentary equipment: Linen, blankets, pillows and towels for each passenger, Kitchen kit (crockery, cutlery, pan, pot, cups, etc.) Optional Equipment: Portable toilets                                                                                                                                                                |
|                 | Dimensions: Length: 4.38 m (14'4"), Width: 2.04 m (6'7"), Height: 1.85 m (6'1"), Interior Height: 1.09 (3'5"), Fuel Tank Capacity: 50 L (13 gal)                                                                                                                                                                                           |
|                 | Beds: Double bed: 200 cm x 130/140 cm (79" x 51.2"/ 55")                                                                                                                                                                                                                                                                                   |
|                 | Kitchen & Bathroom : Crockery, cutlery and kitchen ware, Portable cooking stove                                                                                                                                                                                                                                                            |
| Shower/Toilet   | No                                                                                                                                                                                                                                                                                                                                         |