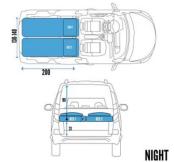

## Van Fjords Freedom Iceland

Modèle standard

| Description     | This economical vehicle is ideal for 2 people. It is equipped to offer basic comfort and will allow you to make the most of your holiday.                                                                                                                                                                                                  |
|-----------------|--------------------------------------------------------------------------------------------------------------------------------------------------------------------------------------------------------------------------------------------------------------------------------------------------------------------------------------------|
| Characteristics | <b>Fjords Freedom</b> Sleeps: 2, Dacia Dokker, <b>2018-2019</b> model, Manual Transmission 5 gears, Power steering, Internal passage from driver's cabin to camper, ABS, Petrol Approx: 5.2-6.8 L (30-40mpg), Heating and airconditioning from the driver's cabin, 12V auxiliary battery, 220V electrical hook-up, Radio/CD MP3 Connection |
|                 | Complimentary equipment: Linen, blankets, pillows and towels for each passenger, Kitchen kit (crockery, cutlery, pan, pot, cups, etc.) Optional Equipment: Portable toilets                                                                                                                                                                |
|                 | Dimensions: Length: 4.38 m (14'4"), Width: 2.04 m (6'7"), Height: 1.85 m (6'1"), Interior Height: 1.09 (3'5"), Fuel Tank Capacity: 50 L (13 gal)                                                                                                                                                                                           |
|                 | Beds: Double bed: 200 cm x 130/140 cm (79" x 51.2"/ 55")                                                                                                                                                                                                                                                                                   |
|                 | Kitchen & Bathroom : Crockery, cutlery and kitchen ware, Portable cooking stove                                                                                                                                                                                                                                                            |
| Shower/Toilet   | No                                                                                                                                                                                                                                                                                                                                         |