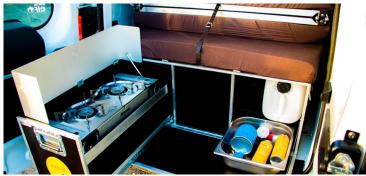

## Van Fjords Freedom Iceland

Modèle standard

| Description     | This economical vehicle is ideal for 2 people. It is equipped to offer basic comfort and will allow you to make the most of your holiday.                                                                                                                                                                                                  |
|-----------------|--------------------------------------------------------------------------------------------------------------------------------------------------------------------------------------------------------------------------------------------------------------------------------------------------------------------------------------------|
| Characteristics | <b>Fjords Freedom</b> Sleeps: 2, Dacia Dokker, <b>2018-2019</b> model, Manual Transmission 5 gears, Power steering, Internal passage from driver's cabin to camper, ABS, Petrol Approx: 5.2-6.8 L (30-40mpg), Heating and airconditioning from the driver's cabin, 12V auxiliary battery, 220V electrical hook-up, Radio/CD MP3 Connection |
|                 | Complimentary equipment: Linen, blankets, pillows and towels for each passenger, Kitchen kit (crockery, cutlery, pan, pot, cups, etc.) Optional Equipment: Portable toilets                                                                                                                                                                |
|                 | Dimensions: Length: 4.38 m (14'4"), Width: 2.04 m (6'7"), Height: 1.85 m (6'1"), Interior Height: 1.09 (3'5"), Fuel Tank Capacity: 50 L (13 gal)                                                                                                                                                                                           |
|                 | Beds: Double bed: 200 cm x 130/140 cm (79" x 51.2"/ 55")                                                                                                                                                                                                                                                                                   |
|                 | Kitchen & Bathroom : Crockery, cutlery and kitchen ware, Portable cooking stove                                                                                                                                                                                                                                                            |
| Shower/Toilet   | No                                                                                                                                                                                                                                                                                                                                         |