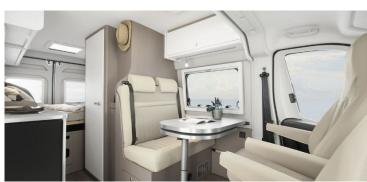

## **Profile St Patrick Vista Ireland**

Modèle standard

| Description     | Very compact and well equipped, this motorhome for 4 people has 2 double beds, a kitchen and a bathroom, all with a modern design.  All dimensions and features may change.                       |
|-----------------|---------------------------------------------------------------------------------------------------------------------------------------------------------------------------------------------------|
|                 | , ,                                                                                                                                                                                               |
| Characteristics | St Patrick Vista Sleeps: 2 (4 seatbelts) Diesel 2.2L engine Fiat Ducato chassis Automatic transmission Power steering Cruise control Airbags Backup camera GPS Internal walk through Bicycle rack |
| Fuel            | Diesel<br>Average consumption: 9.5L/100km                                                                                                                                                         |

| Dimensions                | Length: 5.99 m<br>Width: 2.05 m<br>Height: 2.70 m<br>Interior height: 1.90 m                                                                                                                                                                                                                                                                                                                                                                                       |
|---------------------------|--------------------------------------------------------------------------------------------------------------------------------------------------------------------------------------------------------------------------------------------------------------------------------------------------------------------------------------------------------------------------------------------------------------------------------------------------------------------|
| Passengers                | 4 sleeps and 4 seatbelts                                                                                                                                                                                                                                                                                                                                                                                                                                           |
| Reserve                   | Fuel tank: 90L Fresh water tank: 100L Grey water tank: 90L Toilet waste water : cassette Gas canister                                                                                                                                                                                                                                                                                                                                                              |
| Beds                      | Rooftop bed: 209 x 143 cm<br>Rear bed: 185 x 143 cm                                                                                                                                                                                                                                                                                                                                                                                                                |
| Kitchen                   | Sink (hot and cold water) Cooker 2 stoves Fridge 80L + freezer compartment Dishes and cutlery Kettle                                                                                                                                                                                                                                                                                                                                                               |
| Shower/Toilet             | Shower Toilet Hot and cold water                                                                                                                                                                                                                                                                                                                                                                                                                                   |
| Heating/Air Conditionning | Heating and air conditioning like in a car<br>Heating while parked by gas                                                                                                                                                                                                                                                                                                                                                                                          |
| Energy                    | Gas. Enables the functioning of the fridge and the water heater when the vehicle is not running or plugged in to an external power outlet (hook up).  Electrical Connection 230V (Hook-up)  Auxiliary Battery. Batteries will last around 12 hours depending on use, and are recharged when driving the vehicle, or hooked up the 230V connection.  12V outlet: Remember to bring your adaptors for charging your personal electronics such as cameras and phones. |
| Audio & Connexions        | Radio AM/FM<br>Bluetooth connexion<br>USB plug-in                                                                                                                                                                                                                                                                                                                                                                                                                  |
| Complementary Equipment   | Anchor point for 2 baby/booster seats Bicycle rack Dishes and cutlery Kettle Campsite map                                                                                                                                                                                                                                                                                                                                                                          |
| Optional Equipment        | Baby/Booster seats Bedding and towels Camping table and chairs Portable toilet Toilet chemicals Snow chains                                                                                                                                                                                                                                                                                                                                                        |