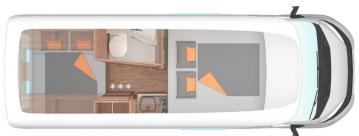

## **Profile St Patrick Vista Ireland**

Modèle standard

| Description     | Very compact and well equipped, this motorhome for 4 people has 2 double beds, a kitchen and a bathroom, all with a modern design.  All dimensions and features may change.                       |
|-----------------|---------------------------------------------------------------------------------------------------------------------------------------------------------------------------------------------------|
|                 | , ,                                                                                                                                                                                               |
| Characteristics | St Patrick Vista Sleeps: 2 (4 seatbelts) Diesel 2.2L engine Fiat Ducato chassis Automatic transmission Power steering Cruise control Airbags Backup camera GPS Internal walk through Bicycle rack |
| Fuel            | Diesel<br>Average consumption: 9.5L/100km                                                                                                                                                         |

| Dimensions                | Length: 5.99 m<br>Width: 2.05 m<br>Height: 2.70 m<br>Interior height: 1.90 m                                                                                                                                                                                                                                                                                                                                                                                       |
|---------------------------|--------------------------------------------------------------------------------------------------------------------------------------------------------------------------------------------------------------------------------------------------------------------------------------------------------------------------------------------------------------------------------------------------------------------------------------------------------------------|
| Passengers                | 4 sleeps and 4 seatbelts                                                                                                                                                                                                                                                                                                                                                                                                                                           |
| Reserve                   | Fuel tank: 90L Fresh water tank: 100L Grey water tank: 90L Toilet waste water : cassette Gas canister                                                                                                                                                                                                                                                                                                                                                              |
| Beds                      | Rooftop bed: 209 x 143 cm<br>Rear bed: 185 x 143 cm                                                                                                                                                                                                                                                                                                                                                                                                                |
| Kitchen                   | Sink (hot and cold water) Cooker 2 stoves Fridge 80L + freezer compartment Dishes and cutlery Kettle                                                                                                                                                                                                                                                                                                                                                               |
| Shower/Toilet             | Shower Toilet Hot and cold water                                                                                                                                                                                                                                                                                                                                                                                                                                   |
| Heating/Air Conditionning | Heating and air conditioning like in a car<br>Heating while parked by gas                                                                                                                                                                                                                                                                                                                                                                                          |
| Energy                    | Gas. Enables the functioning of the fridge and the water heater when the vehicle is not running or plugged in to an external power outlet (hook up).  Electrical Connection 230V (Hook-up)  Auxiliary Battery. Batteries will last around 12 hours depending on use, and are recharged when driving the vehicle, or hooked up the 230V connection.  12V outlet: Remember to bring your adaptors for charging your personal electronics such as cameras and phones. |
| Audio & Connexions        | Radio AM/FM<br>Bluetooth connexion<br>USB plug-in                                                                                                                                                                                                                                                                                                                                                                                                                  |
| Complementary Equipment   | Anchor point for 2 baby/booster seats Bicycle rack Dishes and cutlery Kettle Campsite map                                                                                                                                                                                                                                                                                                                                                                          |
| Optional Equipment        | Baby/Booster seats Bedding and towels Camping table and chairs Portable toilet Toilet chemicals Snow chains                                                                                                                                                                                                                                                                                                                                                        |