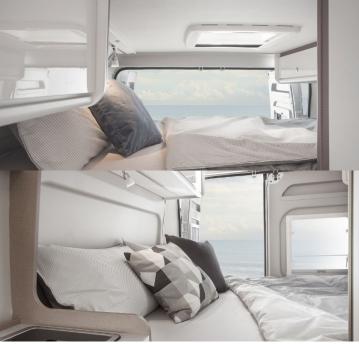

| Dimensions                | Length: 5.99 m<br>Width: 2.05 m<br>Height: 2.70 m<br>Interior height: 1.90 m                                                                                                                                                                                                                                                                                                                                                                                       |
|---------------------------|--------------------------------------------------------------------------------------------------------------------------------------------------------------------------------------------------------------------------------------------------------------------------------------------------------------------------------------------------------------------------------------------------------------------------------------------------------------------|
| Passengers                | 4 sleeps and 4 seatbelts                                                                                                                                                                                                                                                                                                                                                                                                                                           |
| Reserve                   | Fuel tank: 90L Fresh water tank: 100L Grey water tank: 90L Toilet waste water : cassette Gas canister                                                                                                                                                                                                                                                                                                                                                              |
| Beds                      | Rooftop bed: 209 x 143 cm<br>Rear bed: 185 x 143 cm                                                                                                                                                                                                                                                                                                                                                                                                                |
| Kitchen                   | Sink (hot and cold water) Cooker 2 stoves Fridge 80L + freezer compartment Dishes and cutlery Kettle                                                                                                                                                                                                                                                                                                                                                               |
| Shower/Toilet             | Shower Toilet Hot and cold water                                                                                                                                                                                                                                                                                                                                                                                                                                   |
| Heating/Air Conditionning | Heating and air conditioning like in a car<br>Heating while parked by gas                                                                                                                                                                                                                                                                                                                                                                                          |
| Energy                    | Gas. Enables the functioning of the fridge and the water heater when the vehicle is not running or plugged in to an external power outlet (hook up).  Electrical Connection 230V (Hook-up)  Auxiliary Battery. Batteries will last around 12 hours depending on use, and are recharged when driving the vehicle, or hooked up the 230V connection.  12V outlet: Remember to bring your adaptors for charging your personal electronics such as cameras and phones. |
| Audio & Connexions        | Radio AM/FM<br>Bluetooth connexion<br>USB plug-in                                                                                                                                                                                                                                                                                                                                                                                                                  |
| Complementary Equipment   | Anchor point for 2 baby/booster seats Bicycle rack Dishes and cutlery Kettle Campsite map                                                                                                                                                                                                                                                                                                                                                                          |
| Optional Equipment        | Baby/Booster seats Bedding and towels Camping table and chairs Portable toilet Toilet chemicals Snow chains                                                                                                                                                                                                                                                                                                                                                        |