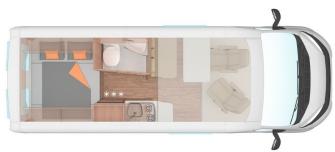

## **Profile St Patrick Vista Ireland**

Modèle standard

| Description     | Very compact and well equipped, this motorhome for 4 people has 2 double beds, a kitchen and a bathroom, all with a modern design.  All dimensions and features may change.                       |
|-----------------|---------------------------------------------------------------------------------------------------------------------------------------------------------------------------------------------------|
|                 | , ,                                                                                                                                                                                               |
| Characteristics | St Patrick Vista Sleeps: 2 (4 seatbelts) Diesel 2.2L engine Fiat Ducato chassis Automatic transmission Power steering Cruise control Airbags Backup camera GPS Internal walk through Bicycle rack |
| Fuel            | Diesel<br>Average consumption: 9.5L/100km                                                                                                                                                         |

| Dimensions                | Length: 5.99 m<br>Width: 2.05 m<br>Height: 2.70 m<br>Interior height: 1.90 m                                                                                                                                                                                                                                                                                                                                                                                       |
|---------------------------|--------------------------------------------------------------------------------------------------------------------------------------------------------------------------------------------------------------------------------------------------------------------------------------------------------------------------------------------------------------------------------------------------------------------------------------------------------------------|
| Passengers                | 4 sleeps and 4 seatbelts                                                                                                                                                                                                                                                                                                                                                                                                                                           |
| Reserve                   | Fuel tank: 90L Fresh water tank: 100L Grey water tank: 90L Toilet waste water : cassette Gas canister                                                                                                                                                                                                                                                                                                                                                              |
| Beds                      | Rooftop bed: 209 x 143 cm<br>Rear bed: 185 x 143 cm                                                                                                                                                                                                                                                                                                                                                                                                                |
| Kitchen                   | Sink (hot and cold water) Cooker 2 stoves Fridge 80L + freezer compartment Dishes and cutlery Kettle                                                                                                                                                                                                                                                                                                                                                               |
| Shower/Toilet             | Shower Toilet Hot and cold water                                                                                                                                                                                                                                                                                                                                                                                                                                   |
| Heating/Air Conditionning | Heating and air conditioning like in a car<br>Heating while parked by gas                                                                                                                                                                                                                                                                                                                                                                                          |
| Energy                    | Gas. Enables the functioning of the fridge and the water heater when the vehicle is not running or plugged in to an external power outlet (hook up).  Electrical Connection 230V (Hook-up)  Auxiliary Battery. Batteries will last around 12 hours depending on use, and are recharged when driving the vehicle, or hooked up the 230V connection.  12V outlet: Remember to bring your adaptors for charging your personal electronics such as cameras and phones. |
| Audio & Connexions        | Radio AM/FM<br>Bluetooth connexion<br>USB plug-in                                                                                                                                                                                                                                                                                                                                                                                                                  |
| Complementary Equipment   | Anchor point for 2 baby/booster seats Bicycle rack Dishes and cutlery Kettle Campsite map                                                                                                                                                                                                                                                                                                                                                                          |
| Optional Equipment        | Baby/Booster seats Bedding and towels Camping table and chairs Portable toilet Toilet chemicals Snow chains                                                                                                                                                                                                                                                                                                                                                        |