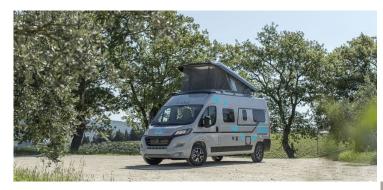

## **Profile St Patrick Vista Ireland**

Modèle standard

| Description     | Very compact and well equipped, this motorhome for 4 people has 2 double beds, a kitchen and a bathroom, all with a modern design.  All dimensions and features may change.                       |
|-----------------|---------------------------------------------------------------------------------------------------------------------------------------------------------------------------------------------------|
|                 | , ,                                                                                                                                                                                               |
| Characteristics | St Patrick Vista Sleeps: 2 (4 seatbelts) Diesel 2.2L engine Fiat Ducato chassis Automatic transmission Power steering Cruise control Airbags Backup camera GPS Internal walk through Bicycle rack |
| Fuel            | Diesel<br>Average consumption: 9.5L/100km                                                                                                                                                         |

| Dimensions                | Length: 5.99 m<br>Width: 2.05 m<br>Height: 2.70 m<br>Interior height: 1.90 m                                                                                                                                                                                                                                                                                                                                                                                       |
|---------------------------|--------------------------------------------------------------------------------------------------------------------------------------------------------------------------------------------------------------------------------------------------------------------------------------------------------------------------------------------------------------------------------------------------------------------------------------------------------------------|
| Passengers                | 4 sleeps and 4 seatbelts                                                                                                                                                                                                                                                                                                                                                                                                                                           |
| Reserve                   | Fuel tank: 90L Fresh water tank: 100L Grey water tank: 90L Toilet waste water : cassette Gas canister                                                                                                                                                                                                                                                                                                                                                              |
| Beds                      | Rooftop bed: 209 x 143 cm<br>Rear bed: 185 x 143 cm                                                                                                                                                                                                                                                                                                                                                                                                                |
| Kitchen                   | Sink (hot and cold water) Cooker 2 stoves Fridge 80L + freezer compartment Dishes and cutlery Kettle                                                                                                                                                                                                                                                                                                                                                               |
| Shower/Toilet             | Shower Toilet Hot and cold water                                                                                                                                                                                                                                                                                                                                                                                                                                   |
| Heating/Air Conditionning | Heating and air conditioning like in a car<br>Heating while parked by gas                                                                                                                                                                                                                                                                                                                                                                                          |
| Energy                    | Gas. Enables the functioning of the fridge and the water heater when the vehicle is not running or plugged in to an external power outlet (hook up).  Electrical Connection 230V (Hook-up)  Auxiliary Battery. Batteries will last around 12 hours depending on use, and are recharged when driving the vehicle, or hooked up the 230V connection.  12V outlet: Remember to bring your adaptors for charging your personal electronics such as cameras and phones. |
| Audio & Connexions        | Radio AM/FM<br>Bluetooth connexion<br>USB plug-in                                                                                                                                                                                                                                                                                                                                                                                                                  |
| Complementary Equipment   | Anchor point for 2 baby/booster seats Bicycle rack Dishes and cutlery Kettle Campsite map                                                                                                                                                                                                                                                                                                                                                                          |
| Optional Equipment        | Baby/Booster seats Bedding and towels Camping table and chairs Portable toilet Toilet chemicals Snow chains                                                                                                                                                                                                                                                                                                                                                        |