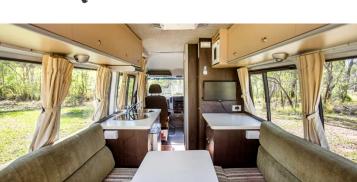

## Profile Cheapa 2 Berth S/T New Zealand

Modèle budget

| Description     | This vehicle, certified "Self-Contained", is ideal for 2 people wanting to explore the best of New Zealand.  Several models may be proposed for the Cheapa 2 Berth, so the dimensions and arrangements may vary.                                                                                                                           |
|-----------------|--------------------------------------------------------------------------------------------------------------------------------------------------------------------------------------------------------------------------------------------------------------------------------------------------------------------------------------------|
| Characteristics | Cheapa 2 Berth Sleeps: 2 (2 seatbelts) Vehicule certified "Self Contained" Please note that children under the age of 7 years cannot travel in this vehicle. Engine Diesel 2.2 (from April 1st 2020: 2.5 L) Automatic/Manual transmission Power steering ABS & Airbags Driver's cabin open to main cabin Vehicle between 3 and 6 years old |
| Fuel            | Diesel<br>Average consumption : 12 L/100 km                                                                                                                                                                                                                                                                                                |

| Dimensions                | Length: 7.10 m (23'3") Width: 2.00 m (6'7") Height: 3.20 m (10'6") Interior height: 1.90 m (6'2")                                                                                                                                                                                                                                                                                                                                                                                         |
|---------------------------|-------------------------------------------------------------------------------------------------------------------------------------------------------------------------------------------------------------------------------------------------------------------------------------------------------------------------------------------------------------------------------------------------------------------------------------------------------------------------------------------|
| Passengers                | 2 sleeps and 2 seatbelts                                                                                                                                                                                                                                                                                                                                                                                                                                                                  |
| Reserve                   | Fuel tank: 75L (19.8 US gal) Fresh water tank: 70L (18.5 US gal) Grey water tank: 70L (18.5 US gal) Gas bottle: 1 x 4 kg                                                                                                                                                                                                                                                                                                                                                                  |
| Beds                      | Double bed: 190 x 170 cm (74" x 67")                                                                                                                                                                                                                                                                                                                                                                                                                                                      |
| Kitchen                   | Sink (hot and cold water) Cooker 3 stoves Fridge 80 L + freezer Microwave (240 V) Dishes and cutlery Gas bottle: 1 x 4 kg                                                                                                                                                                                                                                                                                                                                                                 |
| Shower/Toilet             | Shower (hot and cold water) Toilet                                                                                                                                                                                                                                                                                                                                                                                                                                                        |
| Heating/Air Conditionning | Heating/Air conditioning driving: like in a car<br>Heating/Air conditioning stopped: by 240V electrical connexion or by gas                                                                                                                                                                                                                                                                                                                                                               |
| Energy                    | Gas. Allows operation of the refrigerator, water heater and heater when the vehicle is not connected to the mains.  240V "hook up" connection  Auxiliary battery. Allows to operate the lights. It has an autonomy of about 12 hours and is recharged while driving or being connected to 110V. Please note for camping reservations, choose 30 amp (or 20) connections.  Cigar lighter. Remember to take adapters to recharge small electrical appliances such as telephones or cameras. |
| Audio & Connexions        | Radio/CD                                                                                                                                                                                                                                                                                                                                                                                                                                                                                  |
| Complementary Equipment   | Fire extinguisher Driver's cabin open to main cabin                                                                                                                                                                                                                                                                                                                                                                                                                                       |
| Optional Equipment        | Camping chairs and table Snow chains                                                                                                                                                                                                                                                                                                                                                                                                                                                      |