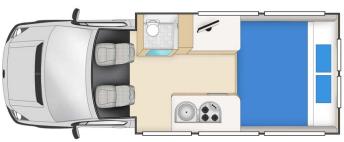

| Dimensions                | Length: 7.10 m (23'3") Width: 2.00 m (6'7") Height: 3.20 m (10'6") Interior height: 1.90 m (6'2")                                                                                                                                                                                                                                                                                                                                                                                         |
|---------------------------|-------------------------------------------------------------------------------------------------------------------------------------------------------------------------------------------------------------------------------------------------------------------------------------------------------------------------------------------------------------------------------------------------------------------------------------------------------------------------------------------|
| Passengers                | 2 sleeps and 2 seatbelts                                                                                                                                                                                                                                                                                                                                                                                                                                                                  |
| Reserve                   | Fuel tank: 75L (19.8 US gal) Fresh water tank: 70L (18.5 US gal) Grey water tank: 70L (18.5 US gal) Gas bottle: 1 x 4 kg                                                                                                                                                                                                                                                                                                                                                                  |
| Beds                      | Double bed: 190 x 170 cm (74" x 67")                                                                                                                                                                                                                                                                                                                                                                                                                                                      |
| Kitchen                   | Sink (hot and cold water) Cooker 3 stoves Fridge 80 L + freezer Microwave (240 V) Dishes and cutlery Gas bottle: 1 x 4 kg                                                                                                                                                                                                                                                                                                                                                                 |
| Shower/Toilet             | Shower (hot and cold water) Toilet                                                                                                                                                                                                                                                                                                                                                                                                                                                        |
| Heating/Air Conditionning | Heating/Air conditioning driving: like in a car<br>Heating/Air conditioning stopped: by 240V electrical connexion or by gas                                                                                                                                                                                                                                                                                                                                                               |
| Energy                    | Gas. Allows operation of the refrigerator, water heater and heater when the vehicle is not connected to the mains.  240V "hook up" connection  Auxiliary battery. Allows to operate the lights. It has an autonomy of about 12 hours and is recharged while driving or being connected to 110V. Please note for camping reservations, choose 30 amp (or 20) connections.  Cigar lighter. Remember to take adapters to recharge small electrical appliances such as telephones or cameras. |
| Audio & Connexions        | Radio/CD                                                                                                                                                                                                                                                                                                                                                                                                                                                                                  |
| Complementary Equipment   | Fire extinguisher Driver's cabin open to main cabin                                                                                                                                                                                                                                                                                                                                                                                                                                       |
| Optional Equipment        | Camping chairs and table Snow chains                                                                                                                                                                                                                                                                                                                                                                                                                                                      |