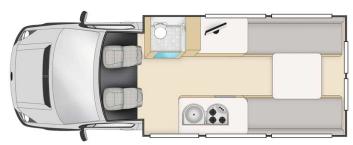

| Dimensions                | Length: 7.10 m (23'3") Width: 2.00 m (6'7") Height: 3.20 m (10'6") Interior height: 1.90 m (6'2")                                                                                                                                                                                                                                                                                                                                                                                         |
|---------------------------|-------------------------------------------------------------------------------------------------------------------------------------------------------------------------------------------------------------------------------------------------------------------------------------------------------------------------------------------------------------------------------------------------------------------------------------------------------------------------------------------|
| Passengers                | 2 sleeps and 2 seatbelts                                                                                                                                                                                                                                                                                                                                                                                                                                                                  |
| Reserve                   | Fuel tank: 75L (19.8 US gal) Fresh water tank: 70L (18.5 US gal) Grey water tank: 70L (18.5 US gal) Gas bottle: 1 x 4 kg                                                                                                                                                                                                                                                                                                                                                                  |
| Beds                      | Double bed: 190 x 170 cm (74" x 67")                                                                                                                                                                                                                                                                                                                                                                                                                                                      |
| Kitchen                   | Sink (hot and cold water) Cooker 3 stoves Fridge 80 L + freezer Microwave (240 V) Dishes and cutlery Gas bottle: 1 x 4 kg                                                                                                                                                                                                                                                                                                                                                                 |
| Shower/Toilet             | Shower (hot and cold water) Toilet                                                                                                                                                                                                                                                                                                                                                                                                                                                        |
| Heating/Air Conditionning | Heating/Air conditioning driving: like in a car<br>Heating/Air conditioning stopped: by 240V electrical connexion or by gas                                                                                                                                                                                                                                                                                                                                                               |
| Energy                    | Gas. Allows operation of the refrigerator, water heater and heater when the vehicle is not connected to the mains.  240V "hook up" connection  Auxiliary battery. Allows to operate the lights. It has an autonomy of about 12 hours and is recharged while driving or being connected to 110V. Please note for camping reservations, choose 30 amp (or 20) connections.  Cigar lighter. Remember to take adapters to recharge small electrical appliances such as telephones or cameras. |
| Audio & Connexions        | Radio/CD                                                                                                                                                                                                                                                                                                                                                                                                                                                                                  |
| Complementary Equipment   | Fire extinguisher Driver's cabin open to main cabin                                                                                                                                                                                                                                                                                                                                                                                                                                       |
| Optional Equipment        | Camping chairs and table Snow chains                                                                                                                                                                                                                                                                                                                                                                                                                                                      |