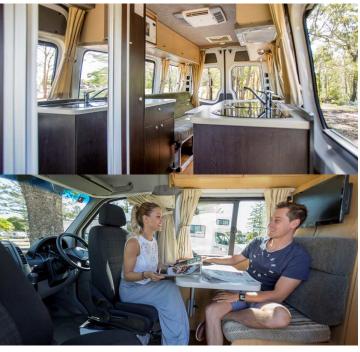

## Profile Cheapa 2 Berth S/T New Zealand

Modèle budget

| Description     | This vehicle, certified "Self-Contained", is ideal for 2 people wanting to explore the best of New Zealand.  Several models may be proposed for the Cheapa 2 Berth, so the dimensions and arrangements may vary.                                                                                                                           |
|-----------------|--------------------------------------------------------------------------------------------------------------------------------------------------------------------------------------------------------------------------------------------------------------------------------------------------------------------------------------------|
| Characteristics | Cheapa 2 Berth Sleeps: 2 (2 seatbelts) Vehicule certified "Self Contained" Please note that children under the age of 7 years cannot travel in this vehicle. Engine Diesel 2.2 (from April 1st 2020: 2.5 L) Automatic/Manual transmission Power steering ABS & Airbags Driver's cabin open to main cabin Vehicle between 3 and 6 years old |
| Fuel            | Diesel<br>Average consumption : 12 L/100 km                                                                                                                                                                                                                                                                                                |

| Dimensions                | Length: 7.10 m (23'3") Width: 2.00 m (6'7") Height: 3.20 m (10'6") Interior height: 1.90 m (6'2")                                                                                                                                                                                                                                                                                                                                                                                         |
|---------------------------|-------------------------------------------------------------------------------------------------------------------------------------------------------------------------------------------------------------------------------------------------------------------------------------------------------------------------------------------------------------------------------------------------------------------------------------------------------------------------------------------|
| Passengers                | 2 sleeps and 2 seatbelts                                                                                                                                                                                                                                                                                                                                                                                                                                                                  |
| Reserve                   | Fuel tank: 75L (19.8 US gal) Fresh water tank: 70L (18.5 US gal) Grey water tank: 70L (18.5 US gal) Gas bottle: 1 x 4 kg                                                                                                                                                                                                                                                                                                                                                                  |
| Beds                      | Double bed: 190 x 170 cm (74" x 67")                                                                                                                                                                                                                                                                                                                                                                                                                                                      |
| Kitchen                   | Sink (hot and cold water) Cooker 3 stoves Fridge 80 L + freezer Microwave (240 V) Dishes and cutlery Gas bottle: 1 x 4 kg                                                                                                                                                                                                                                                                                                                                                                 |
| Shower/Toilet             | Shower (hot and cold water) Toilet                                                                                                                                                                                                                                                                                                                                                                                                                                                        |
| Heating/Air Conditionning | Heating/Air conditioning driving: like in a car<br>Heating/Air conditioning stopped: by 240V electrical connexion or by gas                                                                                                                                                                                                                                                                                                                                                               |
| Energy                    | Gas. Allows operation of the refrigerator, water heater and heater when the vehicle is not connected to the mains.  240V "hook up" connection  Auxiliary battery. Allows to operate the lights. It has an autonomy of about 12 hours and is recharged while driving or being connected to 110V. Please note for camping reservations, choose 30 amp (or 20) connections.  Cigar lighter. Remember to take adapters to recharge small electrical appliances such as telephones or cameras. |
| Audio & Connexions        | Radio/CD                                                                                                                                                                                                                                                                                                                                                                                                                                                                                  |
| Complementary Equipment   | Fire extinguisher Driver's cabin open to main cabin                                                                                                                                                                                                                                                                                                                                                                                                                                       |
| Optional Equipment        | Camping chairs and table Snow chains                                                                                                                                                                                                                                                                                                                                                                                                                                                      |