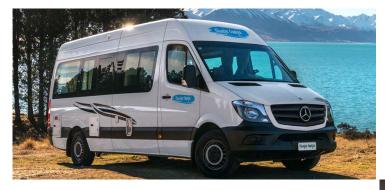

## Profile Cheapa 2 Berth S/T New Zealand

Modèle budget

| Description     | This vehicle, certified "Self-Contained", is ideal for 2 people wanting to explore the best of New Zealand.  Several models may be proposed for the Cheapa 2 Berth, so the dimensions and arrangements may vary.                                                                                                                           |
|-----------------|--------------------------------------------------------------------------------------------------------------------------------------------------------------------------------------------------------------------------------------------------------------------------------------------------------------------------------------------|
| Characteristics | Cheapa 2 Berth Sleeps: 2 (2 seatbelts) Vehicule certified "Self Contained" Please note that children under the age of 7 years cannot travel in this vehicle. Engine Diesel 2.2 (from April 1st 2020: 2.5 L) Automatic/Manual transmission Power steering ABS & Airbags Driver's cabin open to main cabin Vehicle between 3 and 6 years old |
| Fuel            | Diesel<br>Average consumption : 12 L/100 km                                                                                                                                                                                                                                                                                                |