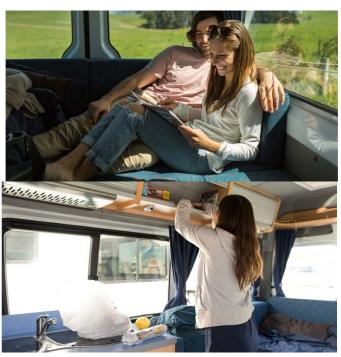

## **Profile Moko Deuce New Zealand**

Modèle budget

| Description     | This motorhome, "Self-Contained" certified, includes a toilet and shower to make up all the necessities needed to enjoy your road trip in New Zealand.  Several models may be proposed for the Moko Deuce, so the dimensions and arrangements may vary. |
|-----------------|---------------------------------------------------------------------------------------------------------------------------------------------------------------------------------------------------------------------------------------------------------|
| Characteristics | Moko Deuce Sleeps: 2 (2 seatbelts) Vehicle certified "Self Contained" Engine diesel Automatic transmission Model over 5 years old                                                                                                                       |
| Fuel            | Diesel                                                                                                                                                                                                                                                  |
| Dimensions      | Length: 6.20-7.20 m (20'4-"-23'7") Width: 2.04-2.07 m (6'8"-6'9") Height: 2.65-3.00 m (8'8"-9'11") Interior height: 1.85-1.94 m (6'-6'4")                                                                                                               |
| Passengers      | 2 sleeps and 2 seatbelts                                                                                                                                                                                                                                |

| Reserve                   | Fuel tank capacity: 75-80 L (19.8-21.1 US gal) Fresh water tank Waste water tank Gas Bottle                                                                                                                                                                                                                                                          |
|---------------------------|------------------------------------------------------------------------------------------------------------------------------------------------------------------------------------------------------------------------------------------------------------------------------------------------------------------------------------------------------|
| Beds                      | 1 double bed or 2 single beds                                                                                                                                                                                                                                                                                                                        |
| Kitchen                   | Sink (hot and cold water) Gas stove Fridge + freezer Microwave (240 V) Gas bottle                                                                                                                                                                                                                                                                    |
| Shower/Toilet             | Shower Toilet Hot and cold water                                                                                                                                                                                                                                                                                                                     |
| Heating/Air Conditionning | Heating and air conditioning in the driver's cabin like in a car                                                                                                                                                                                                                                                                                     |
| Energy                    | Gas External power "hook up" 240V Auxiliary battery: Enables the functioning of the lights. This battery remains charged for 12 hours and recharges when the vehicle is driving or plugged in to an external power outlet (240 V hook up). Cigarette lighter: Charges small electrical appliances such as mobile phones and cameras with an adaptor. |
| Audio & Connexions        | Radio/CD                                                                                                                                                                                                                                                                                                                                             |
| Optional Equipment        | Wifi (1 GB of data) Camping table and chairs Portable fan heater Snow chains                                                                                                                                                                                                                                                                         |