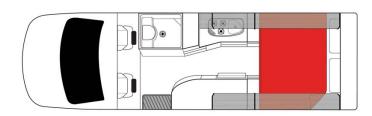

## **Profile Moko Deuce New Zealand**

Modèle budget

| Description     | This motorhome, "Self-Contained" certified, includes a toilet and shower to make up all the necessities needed to enjoy your road trip in New Zealand.  Several models may be proposed for the Moko Deuce, so the dimensions and arrangements may vary. |
|-----------------|---------------------------------------------------------------------------------------------------------------------------------------------------------------------------------------------------------------------------------------------------------|
| Characteristics | Moko Deuce Sleeps: 2 (2 seatbelts) Vehicle certified "Self Contained" Engine diesel Automatic transmission Model over 5 years old                                                                                                                       |
| Fuel            | Diesel                                                                                                                                                                                                                                                  |
| Dimensions      | Length: 6.20-7.20 m (20'4-"-23'7") Width: 2.04-2.07 m (6'8"-6'9") Height: 2.65-3.00 m (8'8"-9'11") Interior height: 1.85-1.94 m (6'-6'4")                                                                                                               |
| Passengers      | 2 sleeps and 2 seatbelts                                                                                                                                                                                                                                |

| Reserve                   | Fuel tank capacity: 75-80 L (19.8-21.1 US gal) Fresh water tank Waste water tank Gas Bottle                                                                                                                                                                                                                                                          |
|---------------------------|------------------------------------------------------------------------------------------------------------------------------------------------------------------------------------------------------------------------------------------------------------------------------------------------------------------------------------------------------|
| Beds                      | 1 double bed or 2 single beds                                                                                                                                                                                                                                                                                                                        |
| Kitchen                   | Sink (hot and cold water) Gas stove Fridge + freezer Microwave (240 V) Gas bottle                                                                                                                                                                                                                                                                    |
| Shower/Toilet             | Shower Toilet Hot and cold water                                                                                                                                                                                                                                                                                                                     |
| Heating/Air Conditionning | Heating and air conditioning in the driver's cabin like in a car                                                                                                                                                                                                                                                                                     |
| Energy                    | Gas External power "hook up" 240V Auxiliary battery: Enables the functioning of the lights. This battery remains charged for 12 hours and recharges when the vehicle is driving or plugged in to an external power outlet (240 V hook up). Cigarette lighter: Charges small electrical appliances such as mobile phones and cameras with an adaptor. |
| Audio & Connexions        | Radio/CD                                                                                                                                                                                                                                                                                                                                             |
| Optional Equipment        | Wifi (1 GB of data) Camping table and chairs Portable fan heater Snow chains                                                                                                                                                                                                                                                                         |

All floorplans, measurements and specifications are approximate, not guaranteed and subject to change at any time without prior notice.