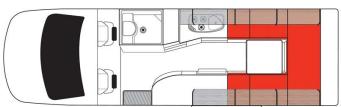

## **Profile Moko Deuce New Zealand**

Modèle budget

| Description     | This motorhome, "Self-Contained" certified, includes a toilet and shower to make up all the necessities needed to enjoy your road trip in New Zealand.  Several models may be proposed for the Moko Deuce, so the dimensions and arrangements may vary. |
|-----------------|---------------------------------------------------------------------------------------------------------------------------------------------------------------------------------------------------------------------------------------------------------|
| Characteristics | Moko Deuce Sleeps: 2 (2 seatbelts) Vehicle certified "Self Contained" Engine diesel Automatic transmission Model over 5 years old                                                                                                                       |
| Fuel            | Diesel                                                                                                                                                                                                                                                  |
| Dimensions      | Length: 6.20-7.20 m (20'4-"-23'7") Width: 2.04-2.07 m (6'8"-6'9") Height: 2.65-3.00 m (8'8"-9'11") Interior height: 1.85-1.94 m (6'-6'4")                                                                                                               |
| Passengers      | 2 sleeps and 2 seatbelts                                                                                                                                                                                                                                |

| Reserve                   | Fuel tank capacity: 75-80 L (19.8-21.1 US gal) Fresh water tank Waste water tank Gas Bottle                                                                                                                                                                                                                                                          |
|---------------------------|------------------------------------------------------------------------------------------------------------------------------------------------------------------------------------------------------------------------------------------------------------------------------------------------------------------------------------------------------|
| Beds                      | 1 double bed or 2 single beds                                                                                                                                                                                                                                                                                                                        |
| Kitchen                   | Sink (hot and cold water) Gas stove Fridge + freezer Microwave (240 V) Gas bottle                                                                                                                                                                                                                                                                    |
| Shower/Toilet             | Shower Toilet Hot and cold water                                                                                                                                                                                                                                                                                                                     |
| Heating/Air Conditionning | Heating and air conditioning in the driver's cabin like in a car                                                                                                                                                                                                                                                                                     |
| Energy                    | Gas External power "hook up" 240V Auxiliary battery: Enables the functioning of the lights. This battery remains charged for 12 hours and recharges when the vehicle is driving or plugged in to an external power outlet (240 V hook up). Cigarette lighter: Charges small electrical appliances such as mobile phones and cameras with an adaptor. |
| Audio & Connexions        | Radio/CD                                                                                                                                                                                                                                                                                                                                             |
| Optional Equipment        | Wifi (1 GB of data) Camping table and chairs Portable fan heater Snow chains                                                                                                                                                                                                                                                                         |

All floorplans, measurements and specifications are approximate, not guaranteed and subject to change at any time without prior notice.