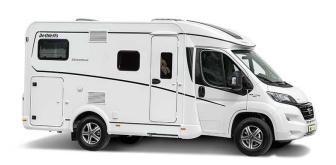

## **Profile Iceberg Compact Plus Iceland**

Modèle standard

|                 | update 12/2023                                                                                                                                                      |  |  |
|-----------------|---------------------------------------------------------------------------------------------------------------------------------------------------------------------|--|--|
| Description     | A compact semi-integrated motorhome is easy to manoeuvre ideal for city trips and remote locations with two beds and four seats.                                    |  |  |
|                 | Please note – the shown motorhomes are only example vehicles of the different groups !                                                                              |  |  |
| Characteristics | Iceberg Compact Plus Sleeps: 2 Engine:2.2L 103kW/140PS Diesel Manual transmission Power steering Brake booster Passage from the driver's cab to the living quarters |  |  |
| Fuel            | Diesel<br>Approx consumption: 8 - 11 L/100 km                                                                                                                       |  |  |
| Dimensions      | Length: 6.65 m<br>Width: 2.14 m<br>Height: 2.87 m<br>Interior height: 1.95 m                                                                                        |  |  |