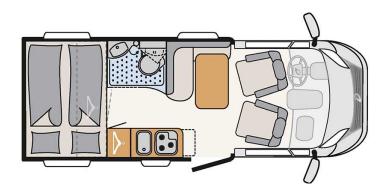

## **Profile Iceberg Compact Plus Iceland**

Modèle standard

|                 | update 12/2023                                                                                                                                                      |  |  |
|-----------------|---------------------------------------------------------------------------------------------------------------------------------------------------------------------|--|--|
| Description     | A compact semi-integrated motorhome is easy to manoeuvre ideal for city trips and remote locations with two beds and four seats.                                    |  |  |
|                 | Please note – the shown motorhomes are only example vehicles of the different groups !                                                                              |  |  |
| Characteristics | Iceberg Compact Plus Sleeps: 2 Engine:2.2L 103kW/140PS Diesel Manual transmission Power steering Brake booster Passage from the driver's cab to the living quarters |  |  |
| Fuel            | Diesel<br>Approx consumption: 8 - 11 L/100 km                                                                                                                       |  |  |
| Dimensions      | Length: 6.65 m<br>Width: 2.14 m<br>Height: 2.87 m<br>Interior height: 1.95 m                                                                                        |  |  |

| Passengers                | 2                                                                                                                                                                                                                                                                                                                                                                                                                                                                               |  |  |
|---------------------------|---------------------------------------------------------------------------------------------------------------------------------------------------------------------------------------------------------------------------------------------------------------------------------------------------------------------------------------------------------------------------------------------------------------------------------------------------------------------------------|--|--|
| Reserve                   | Clean water tank : 116 L Grey water tank : 92 L Fuel tank : 90 L Gas bottle (propane): maximum 2 x 11 kg                                                                                                                                                                                                                                                                                                                                                                        |  |  |
| Beds                      | Rear beds: 200 cm x 70 cm and 195 cm x 80 cm                                                                                                                                                                                                                                                                                                                                                                                                                                    |  |  |
| Kitchen                   | Refrigerator 89 L<br>Freezer 11 L<br>3-burner stove                                                                                                                                                                                                                                                                                                                                                                                                                             |  |  |
| Shower/Toilet             | Shower Toilet Sink Hot and cold water                                                                                                                                                                                                                                                                                                                                                                                                                                           |  |  |
| Heating/Air Conditionning | Air conditionning in driving cab Heating by gas                                                                                                                                                                                                                                                                                                                                                                                                                                 |  |  |
| Energy                    | Propane Gas. Allows for use of the refrigerator, water heater, and heater, while not connected to an electrical hook-up.  Electrical Connection 230V (Hook-up)  Auxiliary Battery. Allows for use of lights while the vehicle is not hooked up. Batteries will last around 12 hours depending on use, and are recharged when driving the vehicle, or hooked up.  12V outlet. Remember to bring your adaptors for charging your personal electronics such as cameras and phones. |  |  |
| Complementary Equipment   | Awning Bicycle rack (max. 60kg) Two 3-point child seat attachments                                                                                                                                                                                                                                                                                                                                                                                                              |  |  |