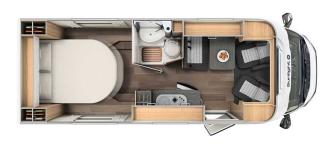

## **Profile Iceberg Compact Plus Iceland**

Modèle standard

|                 | update 12/2023                                                                                                                                                      |  |  |
|-----------------|---------------------------------------------------------------------------------------------------------------------------------------------------------------------|--|--|
| Description     | A compact semi-integrated motorhome is easy to manoeuvre ideal for city trips and remote locations with two beds and four seats.                                    |  |  |
|                 | Please note – the shown motorhomes are only example vehicles of the different groups !                                                                              |  |  |
| Characteristics | Iceberg Compact Plus Sleeps: 2 Engine:2.2L 103kW/140PS Diesel Manual transmission Power steering Brake booster Passage from the driver's cab to the living quarters |  |  |
| Fuel            | Diesel<br>Approx consumption: 8 - 11 L/100 km                                                                                                                       |  |  |
| Dimensions      | Length: 6.65 m<br>Width: 2.14 m<br>Height: 2.87 m<br>Interior height: 1.95 m                                                                                        |  |  |

| Passengers                | 2                                                                                                                                                                                                                                                                                                                                                                                                                                                                               |  |  |
|---------------------------|---------------------------------------------------------------------------------------------------------------------------------------------------------------------------------------------------------------------------------------------------------------------------------------------------------------------------------------------------------------------------------------------------------------------------------------------------------------------------------|--|--|
| Reserve                   | Clean water tank : 116 L Grey water tank : 92 L Fuel tank : 90 L Gas bottle (propane): maximum 2 x 11 kg                                                                                                                                                                                                                                                                                                                                                                        |  |  |
| Beds                      | Rear beds: 200 cm x 70 cm and 195 cm x 80 cm                                                                                                                                                                                                                                                                                                                                                                                                                                    |  |  |
| Kitchen                   | Refrigerator 89 L<br>Freezer 11 L<br>3-burner stove                                                                                                                                                                                                                                                                                                                                                                                                                             |  |  |
| Shower/Toilet             | Shower Toilet Sink Hot and cold water                                                                                                                                                                                                                                                                                                                                                                                                                                           |  |  |
| Heating/Air Conditionning | Air conditionning in driving cab Heating by gas                                                                                                                                                                                                                                                                                                                                                                                                                                 |  |  |
| Energy                    | Propane Gas. Allows for use of the refrigerator, water heater, and heater, while not connected to an electrical hook-up.  Electrical Connection 230V (Hook-up)  Auxiliary Battery. Allows for use of lights while the vehicle is not hooked up. Batteries will last around 12 hours depending on use, and are recharged when driving the vehicle, or hooked up.  12V outlet. Remember to bring your adaptors for charging your personal electronics such as cameras and phones. |  |  |
| Complementary Equipment   | Awning Bicycle rack (max. 60kg) Two 3-point child seat attachments                                                                                                                                                                                                                                                                                                                                                                                                              |  |  |