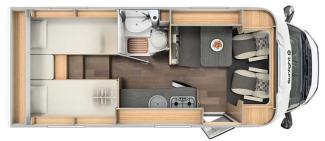

## **Profile Iceberg Compact Plus Iceland**

Modèle standard

|                 | update 12/2023                                                                                                                                                      |  |  |
|-----------------|---------------------------------------------------------------------------------------------------------------------------------------------------------------------|--|--|
| Description     | A compact semi-integrated motorhome is easy to manoeuvre ideal for city trips and remote locations with two beds and four seats.                                    |  |  |
|                 | Please note – the shown motorhomes are only example vehicles of the different groups !                                                                              |  |  |
| Characteristics | Iceberg Compact Plus Sleeps: 2 Engine:2.2L 103kW/140PS Diesel Manual transmission Power steering Brake booster Passage from the driver's cab to the living quarters |  |  |
| Fuel            | Diesel<br>Approx consumption: 8 - 11 L/100 km                                                                                                                       |  |  |
| Dimensions      | Length: 6.65 m<br>Width: 2.14 m<br>Height: 2.87 m<br>Interior height: 1.95 m                                                                                        |  |  |

| Passengers                | 2                                                                                                                                                                                                                                                                                                                                                                                                                                                                               |  |  |
|---------------------------|---------------------------------------------------------------------------------------------------------------------------------------------------------------------------------------------------------------------------------------------------------------------------------------------------------------------------------------------------------------------------------------------------------------------------------------------------------------------------------|--|--|
| Reserve                   | Clean water tank : 116 L Grey water tank : 92 L Fuel tank : 90 L Gas bottle (propane): maximum 2 x 11 kg                                                                                                                                                                                                                                                                                                                                                                        |  |  |
| Beds                      | Rear beds: 200 cm x 70 cm and 195 cm x 80 cm                                                                                                                                                                                                                                                                                                                                                                                                                                    |  |  |
| Kitchen                   | Refrigerator 89 L<br>Freezer 11 L<br>3-burner stove                                                                                                                                                                                                                                                                                                                                                                                                                             |  |  |
| Shower/Toilet             | Shower Toilet Sink Hot and cold water                                                                                                                                                                                                                                                                                                                                                                                                                                           |  |  |
| Heating/Air Conditionning | Air conditionning in driving cab Heating by gas                                                                                                                                                                                                                                                                                                                                                                                                                                 |  |  |
| Energy                    | Propane Gas. Allows for use of the refrigerator, water heater, and heater, while not connected to an electrical hook-up.  Electrical Connection 230V (Hook-up)  Auxiliary Battery. Allows for use of lights while the vehicle is not hooked up. Batteries will last around 12 hours depending on use, and are recharged when driving the vehicle, or hooked up.  12V outlet. Remember to bring your adaptors for charging your personal electronics such as cameras and phones. |  |  |
| Complementary Equipment   | Awning Bicycle rack (max. 60kg) Two 3-point child seat attachments                                                                                                                                                                                                                                                                                                                                                                                                              |  |  |