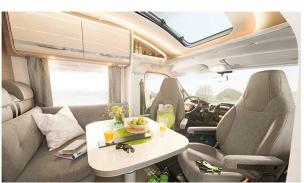

## **Profile Iceberg Compact Plus Iceland**

Modèle standard

|                 | update 12/2023                                                                                                                                                      |  |  |
|-----------------|---------------------------------------------------------------------------------------------------------------------------------------------------------------------|--|--|
| Description     | A compact semi-integrated motorhome is easy to manoeuvre ideal for city trips and remote locations with two beds and four seats.                                    |  |  |
|                 | Please note – the shown motorhomes are only example vehicles of the different groups !                                                                              |  |  |
| Characteristics | Iceberg Compact Plus Sleeps: 2 Engine:2.2L 103kW/140PS Diesel Manual transmission Power steering Brake booster Passage from the driver's cab to the living quarters |  |  |
| Fuel            | Diesel<br>Approx consumption: 8 - 11 L/100 km                                                                                                                       |  |  |
| Dimensions      | Length: 6.65 m<br>Width: 2.14 m<br>Height: 2.87 m<br>Interior height: 1.95 m                                                                                        |  |  |