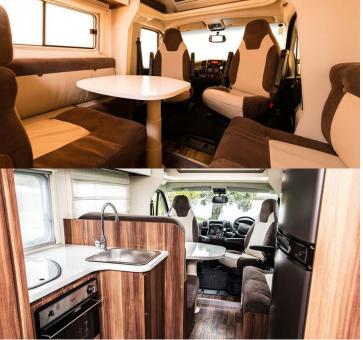

## **Profile Juicy Casa New Zealand**

Modèle budget

| Description     | The Juicy Casa offers an exceptional comfort with all the equipment necessary for your trip.                                                                                                                                     |
|-----------------|----------------------------------------------------------------------------------------------------------------------------------------------------------------------------------------------------------------------------------|
| Characteristics | Juicy Casa Sleeps: 4; Seatbelts: 4; Model: Fiat Ducato 2015/2016; 2.3 L, diesel engine; Automatic transmission; Power steering and ABS power brakes; 240 V; 12 V (double auxiliary battery); Gas; Solar energy; Radio/CD; TV/DVD |
|                 | Complimentary Equipment: Rear view/reversing camera; Solar recharge; Window blinds and mosquito nets                                                                                                                             |
|                 | Dimensions: Length: 6.7 m (22'); Width: 2.3 m (7'7"); Height: 3.0 m (9'10"); Interior height: 1.9 m (6'2"); Fresh water tank: 100 L (26.4 US gal); Grey water tank: 110 L (29.1 US gal); Gas bottle                              |
|                 | Beds: Dinette bed: 2.16 x 1.16 m (7'1" x 3'9"); Rear bed: 1.3 x 1.98 m (4'3" x 6'5")                                                                                                                                             |
|                 | Bathroom and Kitchen: Fridge 100L (26.4 US gal); 3 burner gas cooker; Grill; Shower; Time without prior region.                                                                                                                  |