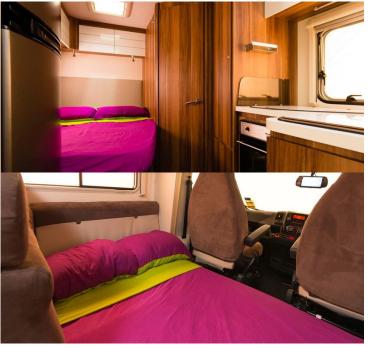

## **Profile Juicy Casa New Zealand**

Modèle budget

| Description     | The Juicy Casa offers an exceptional comfort with all the equipment necessary for your trip.                                                                                                                                     |
|-----------------|----------------------------------------------------------------------------------------------------------------------------------------------------------------------------------------------------------------------------------|
| Characteristics | Juicy Casa Sleeps: 4; Seatbelts: 4; Model: Fiat Ducato 2015/2016; 2.3 L, diesel engine; Automatic transmission; Power steering and ABS power brakes; 240 V; 12 V (double auxiliary battery); Gas; Solar energy; Radio/CD; TV/DVD |
|                 | Complimentary Equipment: Rear view/reversing camera; Solar recharge; Window blinds and mosquito nets                                                                                                                             |
|                 | Dimensions: Length: 6.7 m (22'); Width: 2.3 m (7'7"); Height: 3.0 m (9'10"); Interior height: 1.9 m (6'2"); Fresh water tank: 100 L (26.4 US gal); Grey water tank: 110 L (29.1 US gal); Gas bottle                              |
|                 | Beds: Dinette bed: 2.16 x 1.16 m (7'1" x 3'9"); Rear bed: 1.3 x 1.98 m (4'3" x 6'5")                                                                                                                                             |
|                 | Bathroom and Kitchen: Fridge 100L (26.4 US gal); 3 burner gas cooker; Grill; Shower; Time without prior region.                                                                                                                  |