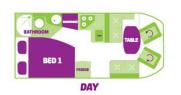

## **Profile Juicy Casa New Zealand**

Modèle budget

| Description     | The Juicy Casa offers an exceptional comfort with all the equipment necessary for your trip.                                                                                                                                     |
|-----------------|----------------------------------------------------------------------------------------------------------------------------------------------------------------------------------------------------------------------------------|
| Characteristics | Juicy Casa Sleeps: 4; Seatbelts: 4; Model: Fiat Ducato 2015/2016; 2.3 L, diesel engine; Automatic transmission; Power steering and ABS power brakes; 240 V; 12 V (double auxiliary battery); Gas; Solar energy; Radio/CD; TV/DVD |
|                 | Complimentary Equipment: Rear view/reversing camera; Solar recharge; Window blinds and mosquito nets                                                                                                                             |
|                 | Dimensions: Length: 6.7 m (22'); Width: 2.3 m (7'7"); Height: 3.0 m (9'10"); Interior height: 1.9 m (6'2"); Fresh water tank: 100 L (26.4 US gal); Grey water tank: 110 L (29.1 US gal); Gas bottle                              |
|                 | Beds: Dinette bed: 2.16 x 1.16 m (7'1" x 3'9"); Rear bed: 1.3 x 1.98 m (4'3" x 6'5")                                                                                                                                             |
|                 | Bathroom and Kitchen: Fridge 100L (26.4 US gal); 3 burner gas cooker; Grill; Shower; Time without prior region.                                                                                                                  |