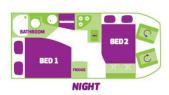

## **Profile Juicy Casa New Zealand**

Modèle budget

| Description     | The Juicy Casa offers an exceptional comfort with all the equipment necessary for your trip.                                                                                                                                     |
|-----------------|----------------------------------------------------------------------------------------------------------------------------------------------------------------------------------------------------------------------------------|
| Characteristics | Juicy Casa Sleeps: 4; Seatbelts: 4; Model: Fiat Ducato 2015/2016; 2.3 L, diesel engine; Automatic transmission; Power steering and ABS power brakes; 240 V; 12 V (double auxiliary battery); Gas; Solar energy; Radio/CD; TV/DVD |
|                 | Complimentary Equipment: Rear view/reversing camera; Solar recharge; Window blinds and mosquito nets                                                                                                                             |
|                 | Dimensions: Length: 6.7 m (22'); Width: 2.3 m (7'7"); Height: 3.0 m (9'10"); Interior height: 1.9 m (6'2"); Fresh water tank: 100 L (26.4 US gal); Grey water tank: 110 L (29.1 US gal); Gas bottle                              |
|                 | Beds: Dinette bed: 2.16 x 1.16 m (7'1" x 3'9"); Rear bed: 1.3 x 1.98 m (4'3" x 6'5")                                                                                                                                             |
|                 | Bathroom and Kitchen: Fridge 100L (26.4 US gal); 3 burner gas cooker; Grill; Shower; Time without prior region.                                                                                                                  |