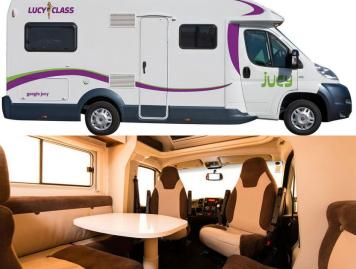

## **Profile Juicy Casa New Zealand**

Modèle budget

| Description     | The Juicy Casa offers an exceptional comfort with all the equipment necessary for your trip.                                                                                                                                     |
|-----------------|----------------------------------------------------------------------------------------------------------------------------------------------------------------------------------------------------------------------------------|
| Characteristics | Juicy Casa Sleeps: 4; Seatbelts: 4; Model: Fiat Ducato 2015/2016; 2.3 L, diesel engine; Automatic transmission; Power steering and ABS power brakes; 240 V; 12 V (double auxiliary battery); Gas; Solar energy; Radio/CD; TV/DVD |
|                 | Complimentary Equipment: Rear view/reversing camera; Solar recharge; Window blinds and mosquito nets                                                                                                                             |
|                 | Dimensions: Length: 6.7 m (22'); Width: 2.3 m (7'7"); Height: 3.0 m (9'10"); Interior height: 1.9 m (6'2"); Fresh water tank: 100 L (26.4 US gal); Grey water tank: 110 L (29.1 US gal); Gas bottle                              |
|                 | Beds: Dinette bed: 2.16 x 1.16 m (7'1" x 3'9"); Rear bed: 1.3 x 1.98 m (4'3" x 6'5")                                                                                                                                             |
|                 | Bathroom and Kitchen: Fridge 100L (26.4 US gal); 3 burner gas cooker; Grill; Shower; Time without prior region.                                                                                                                  |