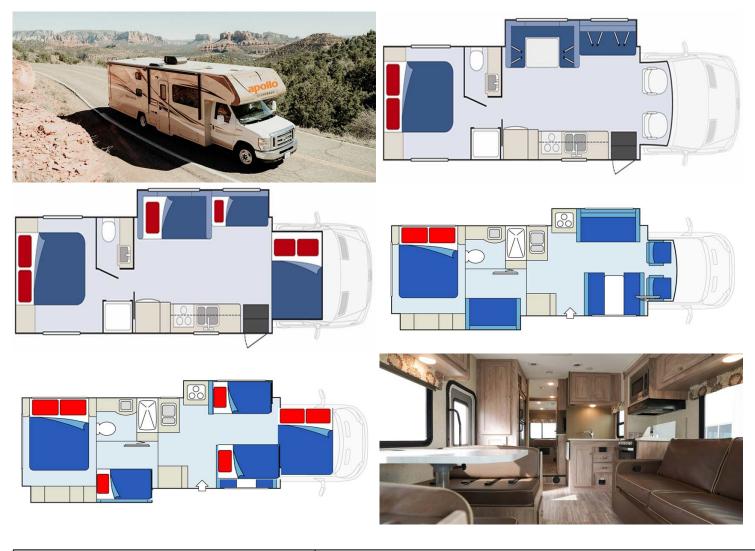

## **Motorhome Mesa Wanderer United States**

Modèle standard

\*\*\*\*

| Description     | This motorhome guaranteed maximum 2 years old is perfectly adapted to families of up to 7 people, offering great comfort thanks to its appliances and layout. But caution, <b>children less than 2 years old cannot travel in this vehicle</b> .                                                                            |
|-----------------|-----------------------------------------------------------------------------------------------------------------------------------------------------------------------------------------------------------------------------------------------------------------------------------------------------------------------------|
| Characteristics | Mesa Wanderer Slide out<br>Sleeps : 7 (4 adults and 3 children)<br>Please note: Children less than 2 years old cannot travel in this<br>vehicle.<br>Model guaranteed maximum 2 years old<br>Engine gasoline 6.8 L<br>Automatic transmission<br>Power steering<br>Slide-out (extension)<br>Driver's cabin open to main cabin |
| Fuel            | Gasoline<br>Average consumption : 20-25 L/100 km (10-12 mileage/mpg)                                                                                                                                                                                                                                                        |

|                           | Length: 9.1 to 10 m (29'10" to 32'10") (from April 1st 2020: 9.7 m to 10 m (30' to 33'))                                                                                                                                                                                                                                                                                                                                                                                                                                                                                                                                                                                                                                                                                                                                                                          |
|---------------------------|-------------------------------------------------------------------------------------------------------------------------------------------------------------------------------------------------------------------------------------------------------------------------------------------------------------------------------------------------------------------------------------------------------------------------------------------------------------------------------------------------------------------------------------------------------------------------------------------------------------------------------------------------------------------------------------------------------------------------------------------------------------------------------------------------------------------------------------------------------------------|
| Dimensions                | Width: 2.6 m (8'6'')<br>Height: 3.4 m (11'3'') (from April 1st 2020: 3.3 m (11'))                                                                                                                                                                                                                                                                                                                                                                                                                                                                                                                                                                                                                                                                                                                                                                                 |
|                           | Interior height: 2.1 m (6'10")                                                                                                                                                                                                                                                                                                                                                                                                                                                                                                                                                                                                                                                                                                                                                                                                                                    |
| Passengers                | 7 (4 adults and 3 children maximum)                                                                                                                                                                                                                                                                                                                                                                                                                                                                                                                                                                                                                                                                                                                                                                                                                               |
| Reserve                   | Fuel tank: 208 L (55 US gal)<br>Fresh water tank: 166 L (44 US gal)<br>Grey water tank: 132 L (35 Us gal) (from April 1st 2020: 147 L (39 US gal))<br>Black water tank: 113 L (30 Us gal) (from April 1st 2020: 113 L (30 US<br>gal))<br>Propane : 37 L (9.8 US gal)                                                                                                                                                                                                                                                                                                                                                                                                                                                                                                                                                                                              |
|                           | Queen bed : 200 cm x 150 cm (79" x 59")<br>Cabover bed : 240 cm x 140 cm (94" x 55")<br>Dinette bed : 180 cm x 110 cm (71" x 43")<br>Sofa bed : 150 cm x 110 cm (59" x 43")                                                                                                                                                                                                                                                                                                                                                                                                                                                                                                                                                                                                                                                                                       |
| Beds                      | From April 1st 2020 :<br>Cabover bed : 200 cm x 150 cm (80" x 60")<br>Queen bed : 180 cm x 150 cm (74" x 60")<br>Dinette bed : 170 cm x 100 cm (68" x 42")<br>Sofa bed : 150 cm x 100 cm (60" x 40")                                                                                                                                                                                                                                                                                                                                                                                                                                                                                                                                                                                                                                                              |
|                           | Note: sizes may vary by model                                                                                                                                                                                                                                                                                                                                                                                                                                                                                                                                                                                                                                                                                                                                                                                                                                     |
| Kitchen                   | Fridge : 170 L (44.9 US gal) with freezer<br>Microwave<br>Cooker 3 stoves<br>Dishes and cutlery<br>Hot and cold water                                                                                                                                                                                                                                                                                                                                                                                                                                                                                                                                                                                                                                                                                                                                             |
| Shower/Toilet             | Shower<br>Toilet<br>Hot and cold water                                                                                                                                                                                                                                                                                                                                                                                                                                                                                                                                                                                                                                                                                                                                                                                                                            |
| Heating/Air Conditionning | Driver's cabin A/C<br>Main cabin A/C<br>Heating                                                                                                                                                                                                                                                                                                                                                                                                                                                                                                                                                                                                                                                                                                                                                                                                                   |
| Energy                    | <ul> <li>On-Board Generator. Allows for use of wall plugs, micro-wave, heating and air conditioning when vehicle is not connected to an electrical hook-up.</li> <li>Propane Gas. Allows for use of the refrigerator, water heater, and heater, while not connected to an electrical hook-up.</li> <li>Electrical Connection 110V (Hook-up)</li> <li>Auxiliary Battery. Allows for use of lights while the vehicle is not hooked up to the 110V connection. Batteries will last around 12 hours depending on use, and are recharged when driving the vehicle, or hooked up the 110V connection.</li> <li>Wall Sockets: Only function when the vehicle is connected to 110V connection or while running the on-board generator.</li> <li>12V outlet: Remember to bring your adaptors for charging your personal electronics such as cameras and phones.</li> </ul> |
| Audio & Connexions        | Radio AM/FM<br>CD player and USB/AUX port<br>TV, DVD player                                                                                                                                                                                                                                                                                                                                                                                                                                                                                                                                                                                                                                                                                                                                                                                                       |
| Complementary Equipment   | Slide out<br>Rear vision camera<br>Extinguisher<br>Anchor points for one baby seat and one booster seat, or 2 booster seats                                                                                                                                                                                                                                                                                                                                                                                                                                                                                                                                                                                                                                                                                                                                       |
| Optional Equipment        | Baby/booster seat                                                                                                                                                                                                                                                                                                                                                                                                                                                                                                                                                                                                                                                                                                                                                                                                                                                 |

All floorplans, measurements and specifications are approximate, not guaranteed and subject to change at any time without prior notice.