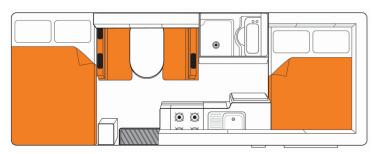

## **Motorhome Kiwi Explorer New Zealand**

Modèle standard

| Description     | Perfect for a group of 4! Certified "Self-Contained", one of the best sellers especially for couples looking for more space (the top bunk allows you to leave the dining area installed). Perfect for a group of friends or a family. Complete bathroom. Two big double beds.  Several models may be proposed for the Kiwi Explorer, so the dimensions and arrangements may vary. |
|-----------------|-----------------------------------------------------------------------------------------------------------------------------------------------------------------------------------------------------------------------------------------------------------------------------------------------------------------------------------------------------------------------------------|
| Characteristics | Kiwi Explorer Sleeps: 4 (4 seatbelts) Vehicle certified "Self Contained" Engine turbo diesel Chassis Mercedes-Benz or Volkswagen Automatic transmission Internal walk throug access Awning Model guaranteed maximum 5 years old                                                                                                                                                   |
| Fuel            | Diesel                                                                                                                                                                                                                                                                                                                                                                            |

|                           | L (001011)                                                                                                                                                                                                                                                                                                                                                                                                                                                                                                                                  |
|---------------------------|---------------------------------------------------------------------------------------------------------------------------------------------------------------------------------------------------------------------------------------------------------------------------------------------------------------------------------------------------------------------------------------------------------------------------------------------------------------------------------------------------------------------------------------------|
| Dimensions                | Length: 7.25 m (23'9") Width: 2.34 m (7'8") Height: 3.25 m (10'8") Interior height: 2.15 m (7')                                                                                                                                                                                                                                                                                                                                                                                                                                             |
| Passengers                | 4 sleeps and 4 seatbelts (up to 4 adults)                                                                                                                                                                                                                                                                                                                                                                                                                                                                                                   |
| Reserve                   | Fuel tank capacity: 75 L (19.8 US gal) Fresh water tank: 82 L (21.6 US gal) Black water tank: 82 L (21.6 US gal) Gas Bottle                                                                                                                                                                                                                                                                                                                                                                                                                 |
| Beds                      | Cabover bed: 210 x 160 cm (83" x 63") Bottom double bed: 203 x 135 cm (80" x 53")                                                                                                                                                                                                                                                                                                                                                                                                                                                           |
| Kitchen                   | Sink (hot and cold water) Gas stove Microwave (240 V) Fridge + freezer 140 L Gas bottle                                                                                                                                                                                                                                                                                                                                                                                                                                                     |
| Shower/Toilet             | Shower Toilet Hot and cold water                                                                                                                                                                                                                                                                                                                                                                                                                                                                                                            |
| Heating/Air Conditionning | Heating and air conditioning in the driver's cabin Heating while parked by fuel                                                                                                                                                                                                                                                                                                                                                                                                                                                             |
| Energy                    | Gas: Enables the functioning of the fridge when the vehicle is not running or plugged in to an external power outlet (hook up).  External power "hook up" 240V  Auxiliary battery 12V. Enables the functioning of the lights. This battery remains charged for 12 hours and recharges when the vehicle is driving or plugged in to an external power outlet (240 V hook up), or by the photovoltaic panels.  Cigarette lighter. Charges small electrical appliances such as mobile phones and cameras with an adaptor.  Photovoltaic panels |
| Audio & Connexions        | Radio AM/FM Bluetooth and USB port CD player DVD player and flat screen TV GPS                                                                                                                                                                                                                                                                                                                                                                                                                                                              |
| Complementary Equipment   | Personal Safe Exterior locker Anchor point for 2 baby seats or booster seat Internal walk throug access Awning Fly screens                                                                                                                                                                                                                                                                                                                                                                                                                  |
| Optional Equipment        | Baby seats/booster seats Bicycle rack (2 bicycles max) Wifi (1 GB of data) Camping table and chairs Portable fan heater Snow chains                                                                                                                                                                                                                                                                                                                                                                                                         |