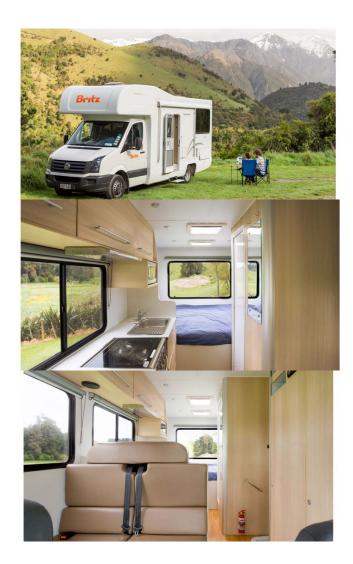

## **Motorhome Kiwi Explorer New Zealand**

Modèle standard

| Description     | Perfect for a group of 4! Certified "Self-Contained", one of the best sellers especially for couples looking for more space (the top bunk allows you to leave the dining area installed). Perfect for a group of friends or a family. Complete bathroom. Two big double beds.  Several models may be proposed for the Kiwi Explorer, so the dimensions and arrangements may vary. |
|-----------------|-----------------------------------------------------------------------------------------------------------------------------------------------------------------------------------------------------------------------------------------------------------------------------------------------------------------------------------------------------------------------------------|
| Characteristics | Kiwi Explorer Sleeps: 4 (4 seatbelts) Vehicle certified "Self Contained" Engine turbo diesel Chassis Mercedes-Benz or Volkswagen Automatic transmission Internal walk throug access Awning Model guaranteed maximum 5 years old                                                                                                                                                   |
| Fuel            | Diesel                                                                                                                                                                                                                                                                                                                                                                            |

|                           | L (001011)                                                                                                                                                                                                                                                                                                                                                                                                                                                                                                                                  |
|---------------------------|---------------------------------------------------------------------------------------------------------------------------------------------------------------------------------------------------------------------------------------------------------------------------------------------------------------------------------------------------------------------------------------------------------------------------------------------------------------------------------------------------------------------------------------------|
| Dimensions                | Length: 7.25 m (23'9") Width: 2.34 m (7'8") Height: 3.25 m (10'8") Interior height: 2.15 m (7')                                                                                                                                                                                                                                                                                                                                                                                                                                             |
| Passengers                | 4 sleeps and 4 seatbelts (up to 4 adults)                                                                                                                                                                                                                                                                                                                                                                                                                                                                                                   |
| Reserve                   | Fuel tank capacity: 75 L (19.8 US gal) Fresh water tank: 82 L (21.6 US gal) Black water tank: 82 L (21.6 US gal) Gas Bottle                                                                                                                                                                                                                                                                                                                                                                                                                 |
| Beds                      | Cabover bed: 210 x 160 cm (83" x 63") Bottom double bed: 203 x 135 cm (80" x 53")                                                                                                                                                                                                                                                                                                                                                                                                                                                           |
| Kitchen                   | Sink (hot and cold water) Gas stove Microwave (240 V) Fridge + freezer 140 L Gas bottle                                                                                                                                                                                                                                                                                                                                                                                                                                                     |
| Shower/Toilet             | Shower Toilet Hot and cold water                                                                                                                                                                                                                                                                                                                                                                                                                                                                                                            |
| Heating/Air Conditionning | Heating and air conditioning in the driver's cabin Heating while parked by fuel                                                                                                                                                                                                                                                                                                                                                                                                                                                             |
| Energy                    | Gas: Enables the functioning of the fridge when the vehicle is not running or plugged in to an external power outlet (hook up).  External power "hook up" 240V  Auxiliary battery 12V. Enables the functioning of the lights. This battery remains charged for 12 hours and recharges when the vehicle is driving or plugged in to an external power outlet (240 V hook up), or by the photovoltaic panels.  Cigarette lighter. Charges small electrical appliances such as mobile phones and cameras with an adaptor.  Photovoltaic panels |
| Audio & Connexions        | Radio AM/FM Bluetooth and USB port CD player DVD player and flat screen TV GPS                                                                                                                                                                                                                                                                                                                                                                                                                                                              |
| Complementary Equipment   | Personal Safe Exterior locker Anchor point for 2 baby seats or booster seat Internal walk throug access Awning Fly screens                                                                                                                                                                                                                                                                                                                                                                                                                  |
| Optional Equipment        | Baby seats/booster seats Bicycle rack (2 bicycles max) Wifi (1 GB of data) Camping table and chairs Portable fan heater Snow chains                                                                                                                                                                                                                                                                                                                                                                                                         |