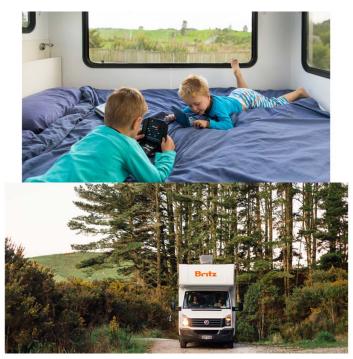

## **Motorhome Kiwi Explorer New Zealand**

Modèle standard

| Description     | Perfect for a group of 4! Certified "Self-Contained", one of the best sellers especially for couples looking for more space (the top bunk allows you to leave the dining area installed). Perfect for a group of friends or a family. Complete bathroom. Two big double beds.  Several models may be proposed for the Kiwi Explorer, so the dimensions and arrangements may vary. |
|-----------------|-----------------------------------------------------------------------------------------------------------------------------------------------------------------------------------------------------------------------------------------------------------------------------------------------------------------------------------------------------------------------------------|
| Characteristics | Kiwi Explorer Sleeps: 4 (4 seatbelts) Vehicle certified "Self Contained" Engine turbo diesel Chassis Mercedes-Benz or Volkswagen Automatic transmission Internal walk throug access Awning Model guaranteed maximum 5 years old                                                                                                                                                   |
| Fuel            | Diesel                                                                                                                                                                                                                                                                                                                                                                            |

|                           | L (001011)                                                                                                                                                                                                                                                                                                                                                                                                                                                                                                                                  |
|---------------------------|---------------------------------------------------------------------------------------------------------------------------------------------------------------------------------------------------------------------------------------------------------------------------------------------------------------------------------------------------------------------------------------------------------------------------------------------------------------------------------------------------------------------------------------------|
| Dimensions                | Length: 7.25 m (23'9") Width: 2.34 m (7'8") Height: 3.25 m (10'8") Interior height: 2.15 m (7')                                                                                                                                                                                                                                                                                                                                                                                                                                             |
| Passengers                | 4 sleeps and 4 seatbelts (up to 4 adults)                                                                                                                                                                                                                                                                                                                                                                                                                                                                                                   |
| Reserve                   | Fuel tank capacity: 75 L (19.8 US gal) Fresh water tank: 82 L (21.6 US gal) Black water tank: 82 L (21.6 US gal) Gas Bottle                                                                                                                                                                                                                                                                                                                                                                                                                 |
| Beds                      | Cabover bed: 210 x 160 cm (83" x 63") Bottom double bed: 203 x 135 cm (80" x 53")                                                                                                                                                                                                                                                                                                                                                                                                                                                           |
| Kitchen                   | Sink (hot and cold water) Gas stove Microwave (240 V) Fridge + freezer 140 L Gas bottle                                                                                                                                                                                                                                                                                                                                                                                                                                                     |
| Shower/Toilet             | Shower Toilet Hot and cold water                                                                                                                                                                                                                                                                                                                                                                                                                                                                                                            |
| Heating/Air Conditionning | Heating and air conditioning in the driver's cabin Heating while parked by fuel                                                                                                                                                                                                                                                                                                                                                                                                                                                             |
| Energy                    | Gas: Enables the functioning of the fridge when the vehicle is not running or plugged in to an external power outlet (hook up).  External power "hook up" 240V  Auxiliary battery 12V. Enables the functioning of the lights. This battery remains charged for 12 hours and recharges when the vehicle is driving or plugged in to an external power outlet (240 V hook up), or by the photovoltaic panels.  Cigarette lighter. Charges small electrical appliances such as mobile phones and cameras with an adaptor.  Photovoltaic panels |
| Audio & Connexions        | Radio AM/FM Bluetooth and USB port CD player DVD player and flat screen TV GPS                                                                                                                                                                                                                                                                                                                                                                                                                                                              |
| Complementary Equipment   | Personal Safe Exterior locker Anchor point for 2 baby seats or booster seat Internal walk throug access Awning Fly screens                                                                                                                                                                                                                                                                                                                                                                                                                  |
| Optional Equipment        | Baby seats/booster seats Bicycle rack (2 bicycles max) Wifi (1 GB of data) Camping table and chairs Portable fan heater Snow chains                                                                                                                                                                                                                                                                                                                                                                                                         |