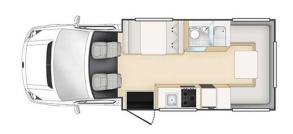

## **Motorhome Haka Camper New Zealand**

Modèle standard

| Description     | Big beds, shower, toilet and kitchen with all the equipment to transform this certified "Self-Contained" vehicle into a studio on wheels!  The plans, dimensions and layouts here are indicative and may vary without notice.                                                                                                |
|-----------------|------------------------------------------------------------------------------------------------------------------------------------------------------------------------------------------------------------------------------------------------------------------------------------------------------------------------------|
| Characteristics | Haka Camper Sleeps: 4 (4 seatbelts) Vehicule certified "Self Contained" Please note that children under the age of 6 months cannot travel in this vehicle. Engine Diesel 2.1 L Automatic transmission Power steering ABS & Airbags Driver's cabin open to main cabin Rear vision camera Model guaranteed maximum 3 years old |
| Fuel            | Diesel<br>Average consumption: 14 L/100 km                                                                                                                                                                                                                                                                                   |

| Dimensions                | Length: 7.70 m (25'3") Width: 2.30 m (7'6") Height: 3.60 m (11'9") Interior height: 2.10 m (6'10")                                                                                                                                                                                                                                                                                                                                |
|---------------------------|-----------------------------------------------------------------------------------------------------------------------------------------------------------------------------------------------------------------------------------------------------------------------------------------------------------------------------------------------------------------------------------------------------------------------------------|
| Passengers                | 4 sleeps and 4 seatbelts (4 adults maximum)                                                                                                                                                                                                                                                                                                                                                                                       |
| Reserve                   | Fuel tank: 75L (19.8 US gal) Fresh water tank: 87 L (23.0 US gal) Grey water tank: 87 L (23.0 US gal) Gas bottle: 1 x 4 kg                                                                                                                                                                                                                                                                                                        |
| Beds                      | Double bed: 200 cm x 140 cm (78" x 55") Double bed: 190 cm x 140 cm (74" x 55")                                                                                                                                                                                                                                                                                                                                                   |
|                           | Caboverbed : safety net                                                                                                                                                                                                                                                                                                                                                                                                           |
| Kitchen                   | Sink (hot and cold water) Cooker 3 stoves Fridge 110 L + freezer Microwave (240 V) Dishes and cutlery                                                                                                                                                                                                                                                                                                                             |
| Shower/Toilet             | Shower (hot and cold water) Toilet                                                                                                                                                                                                                                                                                                                                                                                                |
| Heating/Air Conditionning | Air conditioning only in the driver's cabin Heating                                                                                                                                                                                                                                                                                                                                                                               |
| Energy                    | Electrical Connection 240V (Hook-up) Auxiliary battery. Allows to operate the lights. It has an autonomy of about 12 hours and is recharged while driving or being connected to 240V. Gas. Allows operation of the refrigerator, water heater and heater when the vehicle is not connected to the mains. 1 x 4 kg Cigar lighter. Remember to take adapters to recharge small electrical appliances such as telephones or cameras. |
| Audio & Connexions        | Radio Media player depending on the models                                                                                                                                                                                                                                                                                                                                                                                        |
| Complementary Equipment   | Fire extinguisher Anchor points for two baby seats or booster seats Fly screens on some windows Rear vision camera                                                                                                                                                                                                                                                                                                                |