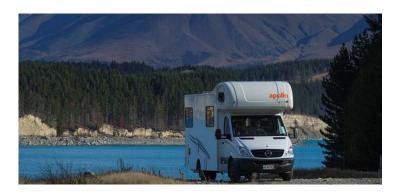

## **Motorhome Haka Camper New Zealand**

Modèle standard

| Description     | Big beds, shower, toilet and kitchen with all the equipment to transform this certified "Self-Contained" vehicle into a studio on wheels!  The plans, dimensions and layouts here are indicative and may vary without notice.                                                                                                |
|-----------------|------------------------------------------------------------------------------------------------------------------------------------------------------------------------------------------------------------------------------------------------------------------------------------------------------------------------------|
| Characteristics | Haka Camper Sleeps: 4 (4 seatbelts) Vehicule certified "Self Contained" Please note that children under the age of 6 months cannot travel in this vehicle. Engine Diesel 2.1 L Automatic transmission Power steering ABS & Airbags Driver's cabin open to main cabin Rear vision camera Model guaranteed maximum 3 years old |
| Fuel            | Diesel<br>Average consumption: 14 L/100 km                                                                                                                                                                                                                                                                                   |

| Dimensions                | Length: 7.70 m (25'3") Width: 2.30 m (7'6") Height: 3.60 m (11'9") Interior height: 2.10 m (6'10")                                                                                                                                                                                                                                                                                                                                |
|---------------------------|-----------------------------------------------------------------------------------------------------------------------------------------------------------------------------------------------------------------------------------------------------------------------------------------------------------------------------------------------------------------------------------------------------------------------------------|
| Passengers                | 4 sleeps and 4 seatbelts (4 adults maximum)                                                                                                                                                                                                                                                                                                                                                                                       |
| Reserve                   | Fuel tank: 75L (19.8 US gal) Fresh water tank: 87 L (23.0 US gal) Grey water tank: 87 L (23.0 US gal) Gas bottle: 1 x 4 kg                                                                                                                                                                                                                                                                                                        |
| Beds                      | Double bed: 200 cm x 140 cm (78" x 55") Double bed: 190 cm x 140 cm (74" x 55")                                                                                                                                                                                                                                                                                                                                                   |
|                           | Caboverbed : safety net                                                                                                                                                                                                                                                                                                                                                                                                           |
| Kitchen                   | Sink (hot and cold water) Cooker 3 stoves Fridge 110 L + freezer Microwave (240 V) Dishes and cutlery                                                                                                                                                                                                                                                                                                                             |
| Shower/Toilet             | Shower (hot and cold water) Toilet                                                                                                                                                                                                                                                                                                                                                                                                |
| Heating/Air Conditionning | Air conditioning only in the driver's cabin Heating                                                                                                                                                                                                                                                                                                                                                                               |
| Energy                    | Electrical Connection 240V (Hook-up) Auxiliary battery. Allows to operate the lights. It has an autonomy of about 12 hours and is recharged while driving or being connected to 240V. Gas. Allows operation of the refrigerator, water heater and heater when the vehicle is not connected to the mains. 1 x 4 kg Cigar lighter. Remember to take adapters to recharge small electrical appliances such as telephones or cameras. |
| Audio & Connexions        | Radio Media player depending on the models                                                                                                                                                                                                                                                                                                                                                                                        |
| Complementary Equipment   | Fire extinguisher Anchor points for two baby seats or booster seats Fly screens on some windows Rear vision camera                                                                                                                                                                                                                                                                                                                |