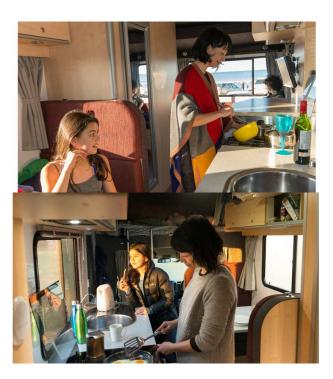

| Dimensions                | Length: 7.70 m (25'3") Width: 2.30 m (7'6") Height: 3.60 m (11'9") Interior height: 2.10 m (6'10")                                                                                                                                                                                                                                                                                                                                |
|---------------------------|-----------------------------------------------------------------------------------------------------------------------------------------------------------------------------------------------------------------------------------------------------------------------------------------------------------------------------------------------------------------------------------------------------------------------------------|
| Passengers                | 4 sleeps and 4 seatbelts (4 adults maximum)                                                                                                                                                                                                                                                                                                                                                                                       |
| Reserve                   | Fuel tank: 75L (19.8 US gal) Fresh water tank: 87 L (23.0 US gal) Grey water tank: 87 L (23.0 US gal) Gas bottle: 1 x 4 kg                                                                                                                                                                                                                                                                                                        |
| Beds                      | Double bed: 200 cm x 140 cm (78" x 55") Double bed: 190 cm x 140 cm (74" x 55")                                                                                                                                                                                                                                                                                                                                                   |
|                           | Caboverbed : safety net                                                                                                                                                                                                                                                                                                                                                                                                           |
| Kitchen                   | Sink (hot and cold water) Cooker 3 stoves Fridge 110 L + freezer Microwave (240 V) Dishes and cutlery                                                                                                                                                                                                                                                                                                                             |
| Shower/Toilet             | Shower (hot and cold water) Toilet                                                                                                                                                                                                                                                                                                                                                                                                |
| Heating/Air Conditionning | Air conditioning only in the driver's cabin Heating                                                                                                                                                                                                                                                                                                                                                                               |
| Energy                    | Electrical Connection 240V (Hook-up) Auxiliary battery. Allows to operate the lights. It has an autonomy of about 12 hours and is recharged while driving or being connected to 240V. Gas. Allows operation of the refrigerator, water heater and heater when the vehicle is not connected to the mains. 1 x 4 kg Cigar lighter. Remember to take adapters to recharge small electrical appliances such as telephones or cameras. |
| Audio & Connexions        | Radio Media player depending on the models                                                                                                                                                                                                                                                                                                                                                                                        |
| Complementary Equipment   | Fire extinguisher Anchor points for two baby seats or booster seats Fly screens on some windows Rear vision camera                                                                                                                                                                                                                                                                                                                |