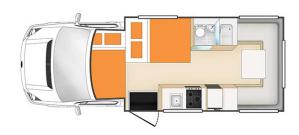

## **Motorhome Haka Camper New Zealand**

Modèle standard

| Description     | Big beds, shower, toilet and kitchen with all the equipment to transform this certified "Self-Contained" vehicle into a studio on wheels!  The plans, dimensions and layouts here are indicative and may vary without notice.                                                                                                |
|-----------------|------------------------------------------------------------------------------------------------------------------------------------------------------------------------------------------------------------------------------------------------------------------------------------------------------------------------------|
| Characteristics | Haka Camper Sleeps: 4 (4 seatbelts) Vehicule certified "Self Contained" Please note that children under the age of 6 months cannot travel in this vehicle. Engine Diesel 2.1 L Automatic transmission Power steering ABS & Airbags Driver's cabin open to main cabin Rear vision camera Model guaranteed maximum 3 years old |
| Fuel            | Diesel<br>Average consumption: 14 L/100 km                                                                                                                                                                                                                                                                                   |

| Dimensions                | Length: 7.70 m (25'3") Width: 2.30 m (7'6") Height: 3.60 m (11'9") Interior height: 2.10 m (6'10")                                                                                                                                                                                                                                                                                                                                |
|---------------------------|-----------------------------------------------------------------------------------------------------------------------------------------------------------------------------------------------------------------------------------------------------------------------------------------------------------------------------------------------------------------------------------------------------------------------------------|
| Passengers                | 4 sleeps and 4 seatbelts (4 adults maximum)                                                                                                                                                                                                                                                                                                                                                                                       |
| Reserve                   | Fuel tank: 75L (19.8 US gal) Fresh water tank: 87 L (23.0 US gal) Grey water tank: 87 L (23.0 US gal) Gas bottle: 1 x 4 kg                                                                                                                                                                                                                                                                                                        |
| Beds                      | Double bed: 200 cm x 140 cm (78" x 55") Double bed: 190 cm x 140 cm (74" x 55")                                                                                                                                                                                                                                                                                                                                                   |
|                           | Caboverbed : safety net                                                                                                                                                                                                                                                                                                                                                                                                           |
| Kitchen                   | Sink (hot and cold water) Cooker 3 stoves Fridge 110 L + freezer Microwave (240 V) Dishes and cutlery                                                                                                                                                                                                                                                                                                                             |
| Shower/Toilet             | Shower (hot and cold water) Toilet                                                                                                                                                                                                                                                                                                                                                                                                |
| Heating/Air Conditionning | Air conditioning only in the driver's cabin Heating                                                                                                                                                                                                                                                                                                                                                                               |
| Energy                    | Electrical Connection 240V (Hook-up) Auxiliary battery. Allows to operate the lights. It has an autonomy of about 12 hours and is recharged while driving or being connected to 240V. Gas. Allows operation of the refrigerator, water heater and heater when the vehicle is not connected to the mains. 1 x 4 kg Cigar lighter. Remember to take adapters to recharge small electrical appliances such as telephones or cameras. |
| Audio & Connexions        | Radio Media player depending on the models                                                                                                                                                                                                                                                                                                                                                                                        |
| Complementary Equipment   | Fire extinguisher Anchor points for two baby seats or booster seats Fly screens on some windows Rear vision camera                                                                                                                                                                                                                                                                                                                |