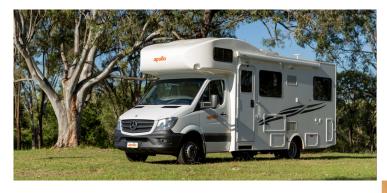

## **Motorhome Wombat Star Australia**

Modèle standard

| Description     | This motorhome offers a unique drive. You will love the freedom of travelling where you want with a well equipped kitchen, shower, toilet and air conditioning at your disposal.  Several models may be proposed for the Wombat Star, so the dimensions and arrangements may vary.                                    |
|-----------------|-----------------------------------------------------------------------------------------------------------------------------------------------------------------------------------------------------------------------------------------------------------------------------------------------------------------------|
| Characteristics | Wombat Star Couchages: 4 (4 seatbelts) Please note that children under the age of 6 months cannot travel in this vehicle. Engine Diesel 2.5L Automatic transmission Power steering ABS & Airbags Awning Driver's cabin open to main cabin Rear vision camera from April 1st 2020 Model guaranteed maximum 3 years old |
| Fuel            | Diesel<br>Average consumption : 14 L/100 km                                                                                                                                                                                                                                                                           |