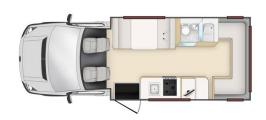

| Dimensions                | Length: 7.70 m (25'3") Width: 2.30 m (7'6") Height: 3.60 m (11'9") Interior height: 2.10 m (6'10")                                                                                                                                                                                                                                                                                                                        |
|---------------------------|---------------------------------------------------------------------------------------------------------------------------------------------------------------------------------------------------------------------------------------------------------------------------------------------------------------------------------------------------------------------------------------------------------------------------|
| Passengers                | 4 sleeps and 4 seatbelts (4 adults maximum)                                                                                                                                                                                                                                                                                                                                                                               |
| Reserve                   | Fuel tank: 75L (19.8 US gal) Fresh water tank: 150L (39.6 US gal) Grey water tank: 100L (26.4 US gal) Gas bottles: 2 x 4.5kg                                                                                                                                                                                                                                                                                              |
| Beds                      | Double bed: 210 cm x 150 cm (82" x 59") Double bed: 210 cm x 140 cm (82" x 55")                                                                                                                                                                                                                                                                                                                                           |
| Kitchen                   | Sink (hot and cold water) Cooker 2 stoves, 1 hotplate Fridge 148 L + freezer Microwave (240 V) Dishes and cutlery Gas bottle: 2 x 4.5kg                                                                                                                                                                                                                                                                                   |
| Shower/Toilet             | Shower (hot and cold water) Toilet                                                                                                                                                                                                                                                                                                                                                                                        |
| Heating/Air Conditionning | Heating/Air conditioning driving: like in a car Heating/Air conditioning stopped: by 240V electrical connexion                                                                                                                                                                                                                                                                                                            |
| Energy                    | Gas. Allows operation of the refrigerator, water heater and heater when the vehicle is not connected to the mains. 2 x 4.5 kg 240V "hook up" connection  Auxiliary battery. Allows to operate the lights. It has an autonomy of about 12 hours and is recharged while driving or being connected to 240V. Cigar lighter. Remember to take adapters to recharge small electrical appliances such as telephones or cameras. |
| Audio & Connexions        | Radio and USB port<br>TV + DVD player                                                                                                                                                                                                                                                                                                                                                                                     |
| Complementary Equipment   | Fire extinguisher Awning Fly screens on some windows Anchor points for two baby seats or booster seats Rear vision camera from April 1st 2020                                                                                                                                                                                                                                                                             |
| Optional Equipment        | Camping chairs and table Baby seats, booster seats                                                                                                                                                                                                                                                                                                                                                                        |