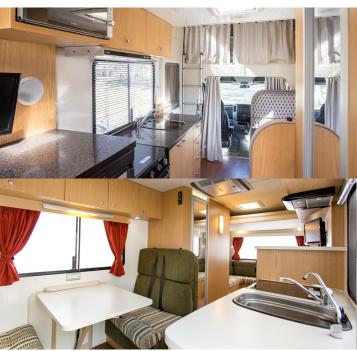

## **Motorhome Wombat Star Australia**

Modèle standard

| Description     | This motorhome offers a unique drive. You will love the freedom of travelling where you want with a well equipped kitchen, shower, toilet and air conditioning at your disposal.  Several models may be proposed for the Wombat Star, so the dimensions and arrangements may vary.                                    |
|-----------------|-----------------------------------------------------------------------------------------------------------------------------------------------------------------------------------------------------------------------------------------------------------------------------------------------------------------------|
| Characteristics | Wombat Star Couchages: 4 (4 seatbelts) Please note that children under the age of 6 months cannot travel in this vehicle. Engine Diesel 2.5L Automatic transmission Power steering ABS & Airbags Awning Driver's cabin open to main cabin Rear vision camera from April 1st 2020 Model guaranteed maximum 3 years old |
| Fuel            | Diesel<br>Average consumption : 14 L/100 km                                                                                                                                                                                                                                                                           |

| Dimensions                | Length: 7.70 m (25'3") Width: 2.30 m (7'6") Height: 3.60 m (11'9") Interior height: 2.10 m (6'10")                                                                                                                                                                                                                                                                                                                        |
|---------------------------|---------------------------------------------------------------------------------------------------------------------------------------------------------------------------------------------------------------------------------------------------------------------------------------------------------------------------------------------------------------------------------------------------------------------------|
| Passengers                | 4 sleeps and 4 seatbelts (4 adults maximum)                                                                                                                                                                                                                                                                                                                                                                               |
| Reserve                   | Fuel tank: 75L (19.8 US gal) Fresh water tank: 150L (39.6 US gal) Grey water tank: 100L (26.4 US gal) Gas bottles: 2 x 4.5kg                                                                                                                                                                                                                                                                                              |
| Beds                      | Double bed: 210 cm x 150 cm (82" x 59") Double bed: 210 cm x 140 cm (82" x 55")                                                                                                                                                                                                                                                                                                                                           |
| Kitchen                   | Sink (hot and cold water) Cooker 2 stoves, 1 hotplate Fridge 148 L + freezer Microwave (240 V) Dishes and cutlery Gas bottle: 2 x 4.5kg                                                                                                                                                                                                                                                                                   |
| Shower/Toilet             | Shower (hot and cold water) Toilet                                                                                                                                                                                                                                                                                                                                                                                        |
| Heating/Air Conditionning | Heating/Air conditioning driving: like in a car Heating/Air conditioning stopped: by 240V electrical connexion                                                                                                                                                                                                                                                                                                            |
| Energy                    | Gas. Allows operation of the refrigerator, water heater and heater when the vehicle is not connected to the mains. 2 x 4.5 kg 240V "hook up" connection  Auxiliary battery. Allows to operate the lights. It has an autonomy of about 12 hours and is recharged while driving or being connected to 240V. Cigar lighter. Remember to take adapters to recharge small electrical appliances such as telephones or cameras. |
| Audio & Connexions        | Radio and USB port<br>TV + DVD player                                                                                                                                                                                                                                                                                                                                                                                     |
| Complementary Equipment   | Fire extinguisher Awning Fly screens on some windows Anchor points for two baby seats or booster seats Rear vision camera from April 1st 2020                                                                                                                                                                                                                                                                             |
| Optional Equipment        | Camping chairs and table Baby seats, booster seats                                                                                                                                                                                                                                                                                                                                                                        |