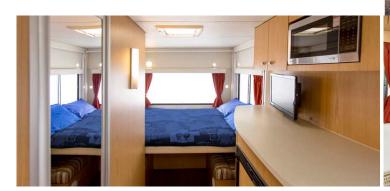

## **Motorhome Wombat Star Australia**

Modèle standard

| Description     | This motorhome offers a unique drive. You will love the freedom of travelling where you want with a well equipped kitchen, shower, toilet and air conditioning at your disposal.  Several models may be proposed for the Wombat Star, so the dimensions and arrangements may vary.                                    |
|-----------------|-----------------------------------------------------------------------------------------------------------------------------------------------------------------------------------------------------------------------------------------------------------------------------------------------------------------------|
| Characteristics | Wombat Star Couchages: 4 (4 seatbelts) Please note that children under the age of 6 months cannot travel in this vehicle. Engine Diesel 2.5L Automatic transmission Power steering ABS & Airbags Awning Driver's cabin open to main cabin Rear vision camera from April 1st 2020 Model guaranteed maximum 3 years old |
| Fuel            | Diesel<br>Average consumption : 14 L/100 km                                                                                                                                                                                                                                                                           |

| Dimensions                | Length: 7.70 m (25'3") Width: 2.30 m (7'6") Height: 3.60 m (11'9") Interior height: 2.10 m (6'10")                                                                                                                                                                                                                                                                                                                        |
|---------------------------|---------------------------------------------------------------------------------------------------------------------------------------------------------------------------------------------------------------------------------------------------------------------------------------------------------------------------------------------------------------------------------------------------------------------------|
| Passengers                | 4 sleeps and 4 seatbelts (4 adults maximum)                                                                                                                                                                                                                                                                                                                                                                               |
| Reserve                   | Fuel tank: 75L (19.8 US gal) Fresh water tank: 150L (39.6 US gal) Grey water tank: 100L (26.4 US gal) Gas bottles: 2 x 4.5kg                                                                                                                                                                                                                                                                                              |
| Beds                      | Double bed: 210 cm x 150 cm (82" x 59") Double bed: 210 cm x 140 cm (82" x 55")                                                                                                                                                                                                                                                                                                                                           |
| Kitchen                   | Sink (hot and cold water) Cooker 2 stoves, 1 hotplate Fridge 148 L + freezer Microwave (240 V) Dishes and cutlery Gas bottle: 2 x 4.5kg                                                                                                                                                                                                                                                                                   |
| Shower/Toilet             | Shower (hot and cold water) Toilet                                                                                                                                                                                                                                                                                                                                                                                        |
| Heating/Air Conditionning | Heating/Air conditioning driving: like in a car Heating/Air conditioning stopped: by 240V electrical connexion                                                                                                                                                                                                                                                                                                            |
| Energy                    | Gas. Allows operation of the refrigerator, water heater and heater when the vehicle is not connected to the mains. 2 x 4.5 kg 240V "hook up" connection  Auxiliary battery. Allows to operate the lights. It has an autonomy of about 12 hours and is recharged while driving or being connected to 240V. Cigar lighter. Remember to take adapters to recharge small electrical appliances such as telephones or cameras. |
| Audio & Connexions        | Radio and USB port<br>TV + DVD player                                                                                                                                                                                                                                                                                                                                                                                     |
| Complementary Equipment   | Fire extinguisher Awning Fly screens on some windows Anchor points for two baby seats or booster seats Rear vision camera from April 1st 2020                                                                                                                                                                                                                                                                             |
| Optional Equipment        | Camping chairs and table Baby seats, booster seats                                                                                                                                                                                                                                                                                                                                                                        |