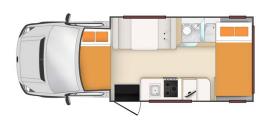

| Dimensions                | Length: 7.70 m (25'3") Width: 2.30 m (7'6") Height: 3.60 m (11'9") Interior height: 2.10 m (6'10")                                                                                                                                                                                                                                                                                                                        |
|---------------------------|---------------------------------------------------------------------------------------------------------------------------------------------------------------------------------------------------------------------------------------------------------------------------------------------------------------------------------------------------------------------------------------------------------------------------|
| Passengers                | 4 sleeps and 4 seatbelts (4 adults maximum)                                                                                                                                                                                                                                                                                                                                                                               |
| Reserve                   | Fuel tank: 75L (19.8 US gal) Fresh water tank: 150L (39.6 US gal) Grey water tank: 100L (26.4 US gal) Gas bottles: 2 x 4.5kg                                                                                                                                                                                                                                                                                              |
| Beds                      | Double bed: 210 cm x 150 cm (82" x 59") Double bed: 210 cm x 140 cm (82" x 55")                                                                                                                                                                                                                                                                                                                                           |
| Kitchen                   | Sink (hot and cold water) Cooker 2 stoves, 1 hotplate Fridge 148 L + freezer Microwave (240 V) Dishes and cutlery Gas bottle: 2 x 4.5kg                                                                                                                                                                                                                                                                                   |
| Shower/Toilet             | Shower (hot and cold water) Toilet                                                                                                                                                                                                                                                                                                                                                                                        |
| Heating/Air Conditionning | Heating/Air conditioning driving: like in a car Heating/Air conditioning stopped: by 240V electrical connexion                                                                                                                                                                                                                                                                                                            |
| Energy                    | Gas. Allows operation of the refrigerator, water heater and heater when the vehicle is not connected to the mains. 2 x 4.5 kg 240V "hook up" connection  Auxiliary battery. Allows to operate the lights. It has an autonomy of about 12 hours and is recharged while driving or being connected to 240V. Cigar lighter. Remember to take adapters to recharge small electrical appliances such as telephones or cameras. |
| Audio & Connexions        | Radio and USB port<br>TV + DVD player                                                                                                                                                                                                                                                                                                                                                                                     |
| Complementary Equipment   | Fire extinguisher Awning Fly screens on some windows Anchor points for two baby seats or booster seats Rear vision camera from April 1st 2020                                                                                                                                                                                                                                                                             |
| Optional Equipment        | Camping chairs and table Baby seats, booster seats                                                                                                                                                                                                                                                                                                                                                                        |