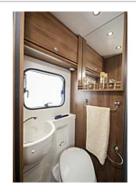

## Blucamp Lucky 526

| Description        | This motorhome is compact but well equipped with a complete kitchen and 4 beds to accommodate a a family or group of 6 people.  |
|--------------------|---------------------------------------------------------------------------------------------------------------------------------|
| Characteristics    | Group B. Seatbelts: 6                                                                                                           |
| Fuel               | Diesel                                                                                                                          |
| Dimensions         | Length: 7.32 to 7.35 m (21'9") Width: 2.25 m to 2.34 m (7'5") Height: 4 m (13'1")                                               |
| Passengers         | 6                                                                                                                               |
| Reserve            | Fresh water tank: 100 L (26.4 US gal) Waste water tank: 100 L (26.4 US gal) Fuel tank: 80 L to 90L (21.1 US gal to 23.8 US gal) |
| Beds               | Over cab bed: 210 x 151 cm (83" x 59") Dinette bed: 188 x 125 cm (74" x 49") Bunk beds: 210 x 93 cm (83" x 37") (x2)            |
| Kitchen            | Fridge<br>Cooker                                                                                                                |
| Shower/Toilet      | Toilet and seperate shower                                                                                                      |
| Energy             | Plugs 12 V and 220 V. External power hook up 240V.                                                                              |
| Audio & Connexions | Radio/CD                                                                                                                        |