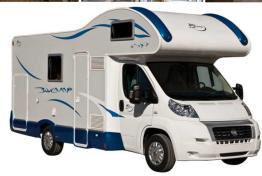

## Blucamp Lucky 526

| Description        | This motorhome is compact but well equipped with a complete kitchen and 4 beds to accommodate a a family or group of 6 people.  |
|--------------------|---------------------------------------------------------------------------------------------------------------------------------|
| Characteristics    | Group B. Seatbelts: 6                                                                                                           |
| Fuel               | Diesel                                                                                                                          |
| Dimensions         | Length: 7.32 to 7.35 m (21'9") Width: 2.25 m to 2.34 m (7'5") Height: 4 m (13'1")                                               |
| Passengers         | 6                                                                                                                               |
| Reserve            | Fresh water tank: 100 L (26.4 US gal) Waste water tank: 100 L (26.4 US gal) Fuel tank: 80 L to 90L (21.1 US gal to 23.8 US gal) |
| Beds               | Over cab bed: 210 x 151 cm (83" x 59") Dinette bed: 188 x 125 cm (74" x 49") Bunk beds: 210 x 93 cm (83" x 37") (x2)            |
| Kitchen            | Fridge<br>Cooker                                                                                                                |
| Shower/Toilet      | Toilet and seperate shower                                                                                                      |
| Energy             | Plugs 12 V and 220 V. External power hook up 240V.                                                                              |
| Audio & Connexions | Radio/CD                                                                                                                        |