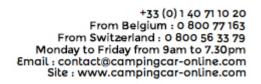

## Blucamp Lucky 526

| Description        | This motorhome is compact but well equipped with a complete kitchen and 4 beds to accommodate a a family or group of 6 people.  |
|--------------------|---------------------------------------------------------------------------------------------------------------------------------|
| Characteristics    | Group B. Seatbelts: 6                                                                                                           |
| Fuel               | Diesel                                                                                                                          |
| Dimensions         | Length: 7.32 to 7.35 m (21'9") Width: 2.25 m to 2.34 m (7'5") Height: 4 m (13'1")                                               |
| Passengers         | 6                                                                                                                               |
| Reserve            | Fresh water tank: 100 L (26.4 US gal) Waste water tank: 100 L (26.4 US gal) Fuel tank: 80 L to 90L (21.1 US gal to 23.8 US gal) |
| Beds               | Over cab bed: 210 x 151 cm (83" x 59") Dinette bed: 188 x 125 cm (74" x 49") Bunk beds: 210 x 93 cm (83" x 37") (x2)            |
| Kitchen            | Fridge<br>Cooker                                                                                                                |
| Shower/Toilet      | Toilet and seperate shower                                                                                                      |
| Energy             | Plugs 12 V and 220 V. External power hook up 240V.                                                                              |
| Audio & Connexions | Radio/CD                                                                                                                        |