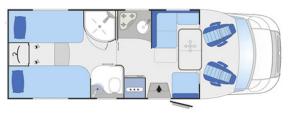

## Blucamp Lucky 526

| Description        | This motorhome is compact but well equipped with a complete kitchen and 4 beds to accommodate a a family or group of 6 people.  |
|--------------------|---------------------------------------------------------------------------------------------------------------------------------|
| Characteristics    | Group B. Seatbelts: 6                                                                                                           |
| Fuel               | Diesel                                                                                                                          |
| Dimensions         | Length: 7.32 to 7.35 m (21'9") Width: 2.25 m to 2.34 m (7'5") Height: 4 m (13'1")                                               |
| Passengers         | 6                                                                                                                               |
| Reserve            | Fresh water tank: 100 L (26.4 US gal) Waste water tank: 100 L (26.4 US gal) Fuel tank: 80 L to 90L (21.1 US gal to 23.8 US gal) |
| Beds               | Over cab bed: 210 x 151 cm (83" x 59") Dinette bed: 188 x 125 cm (74" x 49") Bunk beds: 210 x 93 cm (83" x 37") (x2)            |
| Kitchen            | Fridge<br>Cooker                                                                                                                |
| Shower/Toilet      | Toilet and seperate shower                                                                                                      |
| Energy             | Plugs 12 V and 220 V. External power hook up 240V.                                                                              |
| Audio & Connexions | Radio/CD                                                                                                                        |