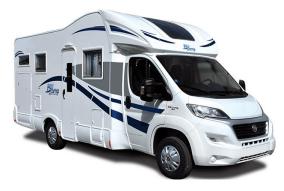

## Blucamp Lucky 526

| Description        | This motorhome is compact but well equipped with a complete kitchen and 4 beds to accommodate a a family or group of 6 people.  |
|--------------------|---------------------------------------------------------------------------------------------------------------------------------|
| Characteristics    | Group B. Seatbelts: 6                                                                                                           |
| Fuel               | Diesel                                                                                                                          |
| Dimensions         | Length: 7.32 to 7.35 m (21'9") Width: 2.25 m to 2.34 m (7'5") Height: 4 m (13'1")                                               |
| Passengers         | 6                                                                                                                               |
| Reserve            | Fresh water tank: 100 L (26.4 US gal) Waste water tank: 100 L (26.4 US gal) Fuel tank: 80 L to 90L (21.1 US gal to 23.8 US gal) |
| Beds               | Over cab bed: 210 x 151 cm (83" x 59") Dinette bed: 188 x 125 cm (74" x 49") Bunk beds: 210 x 93 cm (83" x 37") (x2)            |
| Kitchen            | Fridge<br>Cooker                                                                                                                |
| Shower/Toilet      | Toilet and seperate shower                                                                                                      |
| Energy             | Plugs 12 V and 220 V. External power hook up 240V.                                                                              |
| Audio & Connexions | Radio/CD                                                                                                                        |