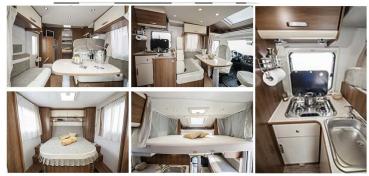

## Blucamp Lucky 526

| Description        | This motorhome is compact but well equipped with a complete kitchen and 4 beds to accommodate a a family or group of 6 people.  |
|--------------------|---------------------------------------------------------------------------------------------------------------------------------|
| Characteristics    | Group B. Seatbelts: 6                                                                                                           |
| Fuel               | Diesel                                                                                                                          |
| Dimensions         | Length: 7.32 to 7.35 m (21'9") Width: 2.25 m to 2.34 m (7'5") Height: 4 m (13'1")                                               |
| Passengers         | 6                                                                                                                               |
| Reserve            | Fresh water tank: 100 L (26.4 US gal) Waste water tank: 100 L (26.4 US gal) Fuel tank: 80 L to 90L (21.1 US gal to 23.8 US gal) |
| Beds               | Over cab bed: 210 x 151 cm (83" x 59") Dinette bed: 188 x 125 cm (74" x 49") Bunk beds: 210 x 93 cm (83" x 37") (x2)            |
| Kitchen            | Fridge<br>Cooker                                                                                                                |
| Shower/Toilet      | Toilet and seperate shower                                                                                                      |
| Energy             | Plugs 12 V and 220 V. External power hook up 240V.                                                                              |
| Audio & Connexions | Radio/CD                                                                                                                        |