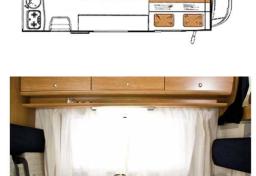

## **Motorhome Andalou C Spain**

Modèle standard

| Description               | This motorhome is equipped with 2 double beds, a bathroom, a kitchen and convertible dinette, and can accommodate 4 people. |
|---------------------------|-----------------------------------------------------------------------------------------------------------------------------|
| Characteristics           | Groupe C<br>Seatbelts: 4                                                                                                    |
| Dimensions                | Length: 5.54 m (18'2")<br>Width: 2.20 m (8'6")<br>Height: 2.90 m (9'6")                                                     |
| Passengers                | 4                                                                                                                           |
| Reserve                   | Drinking water: 125 L (33 US gal)                                                                                           |
| Beds                      | 2 double beds                                                                                                               |
| Kitchen                   | Fridge<br>Cooker<br>Sink                                                                                                    |
| Shower/Toilet             | Shower<br>Toilet<br>Basin                                                                                                   |
| Heating/Air Conditionning | Heating                                                                                                                     |