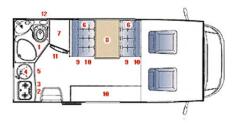

## **Motorhome Andalou C Spain**

Modèle standard

| Description               | This motorhome is equipped with 2 double beds, a bathroom, a kitchen and convertible dinette, and can accommodate 4 people. |
|---------------------------|-----------------------------------------------------------------------------------------------------------------------------|
| Characteristics           | Groupe C<br>Seatbelts: 4                                                                                                    |
| Dimensions                | Length: 5.54 m (18'2")<br>Width: 2.20 m (8'6")<br>Height: 2.90 m (9'6")                                                     |
| Passengers                | 4                                                                                                                           |
| Reserve                   | Drinking water: 125 L (33 US gal)                                                                                           |
| Beds                      | 2 double beds                                                                                                               |
| Kitchen                   | Fridge<br>Cooker<br>Sink                                                                                                    |
| Shower/Toilet             | Shower<br>Toilet<br>Basin                                                                                                   |
| Heating/Air Conditionning | Heating                                                                                                                     |