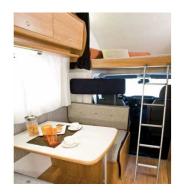

## **Motorhome Andalou C Spain**

Modèle standard

| Description               | This motorhome is equipped with 2 double beds, a bathroom, a kitchen and convertible dinette, and can accommodate 4 people. |
|---------------------------|-----------------------------------------------------------------------------------------------------------------------------|
| Characteristics           | Groupe C<br>Seatbelts: 4                                                                                                    |
| Dimensions                | Length: 5.54 m (18'2")<br>Width: 2.20 m (8'6")<br>Height: 2.90 m (9'6")                                                     |
| Passengers                | 4                                                                                                                           |
| Reserve                   | Drinking water: 125 L (33 US gal)                                                                                           |
| Beds                      | 2 double beds                                                                                                               |
| Kitchen                   | Fridge<br>Cooker<br>Sink                                                                                                    |
| Shower/Toilet             | Shower<br>Toilet<br>Basin                                                                                                   |
| Heating/Air Conditionning | Heating                                                                                                                     |