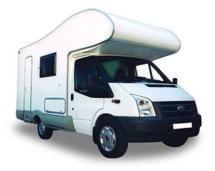

## **Motorhome Andalou C Spain**

Modèle standard

| Description               | This motorhome is equipped with 2 double beds, a bathroom, a kitchen and convertible dinette, and can accommodate 4 people. |
|---------------------------|-----------------------------------------------------------------------------------------------------------------------------|
| Characteristics           | Groupe C<br>Seatbelts: 4                                                                                                    |
| Dimensions                | Length: 5.54 m (18'2")<br>Width: 2.20 m (8'6")<br>Height: 2.90 m (9'6")                                                     |
| Passengers                | 4                                                                                                                           |
| Reserve                   | Drinking water: 125 L (33 US gal)                                                                                           |
| Beds                      | 2 double beds                                                                                                               |
| Kitchen                   | Fridge<br>Cooker<br>Sink                                                                                                    |
| Shower/Toilet             | Shower<br>Toilet<br>Basin                                                                                                   |
| Heating/Air Conditionning | Heating                                                                                                                     |