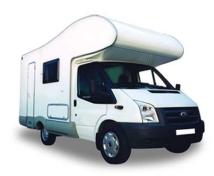

## **Motorhome Andalou D Spain**

Modèle standard

| Description               | This motorhome offers a large living space around the dinette and has good equipment. Ideal for a family of 5. |
|---------------------------|----------------------------------------------------------------------------------------------------------------|
| Characteristics           | Groupe D Seatbelts: 5                                                                                          |
| Dimensions                | Length: 6.00 m (19'8")<br>Width: 2.20 m (8'6")<br>Height: 3.05 m (10')                                         |
| Passengers                | 5                                                                                                              |
| Reserve                   | 125 L (33 US gal)                                                                                              |
| Beds                      | 2 double beds 1 single bed                                                                                     |
| Kitchen                   | Fridge<br>Cooker<br>Sink                                                                                       |
| Shower/Toilet             | Shower<br>Toilet<br>Basin                                                                                      |
| Heating/Air Conditionning | Heating                                                                                                        |