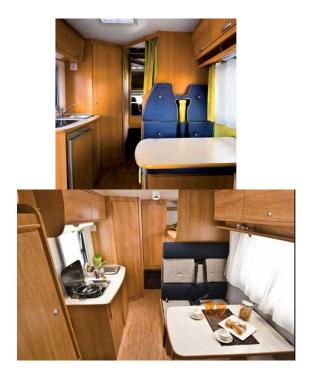

## **Motorhome Andalou E Spain**

Modèle standard

| Description               | This motorhome is well adapted for a family road trip with a big, convertible living space, 2 double beds and 2 single beds. |
|---------------------------|------------------------------------------------------------------------------------------------------------------------------|
| Characteristics           | Groupe E<br>Seatbelts: 6                                                                                                     |
| Dimensions                | Length: 6.50 m (21'4")<br>Width: 2.24 m (7'5")<br>Height: 3.00 m (9'10")                                                     |
| Passengers                | 6                                                                                                                            |
| Reserve                   | Drinking water: 100 L (26.4 US gal)                                                                                          |
| Beds                      | 2 double beds and 2 single beds                                                                                              |
| Kitchen                   | Fridge<br>Cooker<br>Sink                                                                                                     |
| Shower/Toilet             | Shower<br>Toilet<br>Basin                                                                                                    |
| Heating/Air Conditionning | Heating                                                                                                                      |