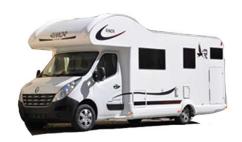

## **Motorhome Andalou E Spain**

Modèle standard

| Description               | This motorhome is well adapted for a family road trip with a big, convertible living space, 2 double beds and 2 single beds. |
|---------------------------|------------------------------------------------------------------------------------------------------------------------------|
| Characteristics           | Groupe E<br>Seatbelts: 6                                                                                                     |
| Dimensions                | Length: 6.50 m (21'4")<br>Width: 2.24 m (7'5")<br>Height: 3.00 m (9'10")                                                     |
| Passengers                | 6                                                                                                                            |
| Reserve                   | Drinking water: 100 L (26.4 US gal)                                                                                          |
| Beds                      | 2 double beds and 2 single beds                                                                                              |
| Kitchen                   | Fridge<br>Cooker<br>Sink                                                                                                     |
| Shower/Toilet             | Shower<br>Toilet<br>Basin                                                                                                    |
| Heating/Air Conditionning | Heating                                                                                                                      |