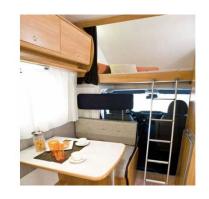

## **Motorhome Andalou E Spain**

Modèle standard

| Description               | This motorhome is well adapted for a family road trip with a big, convertible living space, 2 double beds and 2 single beds. |
|---------------------------|------------------------------------------------------------------------------------------------------------------------------|
| Characteristics           | Groupe E<br>Seatbelts: 6                                                                                                     |
| Dimensions                | Length: 6.50 m (21'4")<br>Width: 2.24 m (7'5")<br>Height: 3.00 m (9'10")                                                     |
| Passengers                | 6                                                                                                                            |
| Reserve                   | Drinking water: 100 L (26.4 US gal)                                                                                          |
| Beds                      | 2 double beds and 2 single beds                                                                                              |
| Kitchen                   | Fridge<br>Cooker<br>Sink                                                                                                     |
| Shower/Toilet             | Shower<br>Toilet<br>Basin                                                                                                    |
| Heating/Air Conditionning | Heating                                                                                                                      |