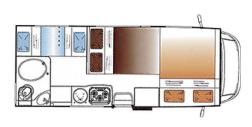

## **Motorhome Andalou E Spain**

Modèle standard

| Description               | This motorhome is well adapted for a family road trip with a big, convertible living space, 2 double beds and 2 single beds. |
|---------------------------|------------------------------------------------------------------------------------------------------------------------------|
| Characteristics           | Groupe E<br>Seatbelts: 6                                                                                                     |
| Dimensions                | Length: 6.50 m (21'4")<br>Width: 2.24 m (7'5")<br>Height: 3.00 m (9'10")                                                     |
| Passengers                | 6                                                                                                                            |
| Reserve                   | Drinking water: 100 L (26.4 US gal)                                                                                          |
| Beds                      | 2 double beds and 2 single beds                                                                                              |
| Kitchen                   | Fridge<br>Cooker<br>Sink                                                                                                     |
| Shower/Toilet             | Shower<br>Toilet<br>Basin                                                                                                    |
| Heating/Air Conditionning | Heating                                                                                                                      |