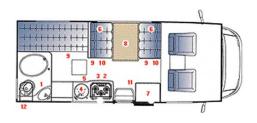

## **Motorhome Andalou E Spain**

Modèle standard

| Description               | This motorhome is well adapted for a family road trip with a big, convertible living space, 2 double beds and 2 single beds. |
|---------------------------|------------------------------------------------------------------------------------------------------------------------------|
| Characteristics           | Groupe E<br>Seatbelts: 6                                                                                                     |
| Dimensions                | Length: 6.50 m (21'4")<br>Width: 2.24 m (7'5")<br>Height: 3.00 m (9'10")                                                     |
| Passengers                | 6                                                                                                                            |
| Reserve                   | Drinking water: 100 L (26.4 US gal)                                                                                          |
| Beds                      | 2 double beds and 2 single beds                                                                                              |
| Kitchen                   | Fridge<br>Cooker<br>Sink                                                                                                     |
| Shower/Toilet             | Shower<br>Toilet<br>Basin                                                                                                    |
| Heating/Air Conditionning | Heating                                                                                                                      |