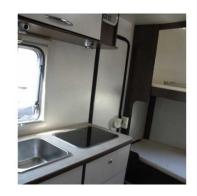

## **Motorhome Andalou H Spain**

Modèle standard

| Description               | This very large motorhome can accommodate large families or groups of friends of 7 people. It is very well equipped and has a double dinette for group meals. |
|---------------------------|---------------------------------------------------------------------------------------------------------------------------------------------------------------|
| Characteristics           | Group H. Seatbelts: 7                                                                                                                                         |
| Dimensions                | Length: 6.78 m (22'2") Width: 2.22 (7'3") Height: 3.05 m (10')                                                                                                |
| Passengers                | 7                                                                                                                                                             |
| Reserve                   | Drinking water: 140 L (37 US gal)                                                                                                                             |
| Beds                      | 2 double beds and 3 single beds                                                                                                                               |
| Kitchen                   | Fridge<br>Cooker<br>Sink                                                                                                                                      |
| Shower/Toilet             | Shower and toilet                                                                                                                                             |
| Heating/Air Conditionning | Heating                                                                                                                                                       |