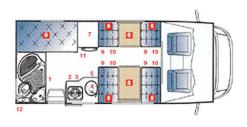

## **Motorhome Andalou H Spain**

Modèle standard

| Description               | This very large motorhome can accommodate large families or groups of friends of 7 people. It is very well equipped and has a double dinette for group meals. |
|---------------------------|---------------------------------------------------------------------------------------------------------------------------------------------------------------|
| Characteristics           | Group H. Seatbelts: 7                                                                                                                                         |
| Dimensions                | Length: 6.78 m (22'2") Width: 2.22 (7'3") Height: 3.05 m (10')                                                                                                |
| Passengers                | 7                                                                                                                                                             |
| Reserve                   | Drinking water: 140 L (37 US gal)                                                                                                                             |
| Beds                      | 2 double beds and 3 single beds                                                                                                                               |
| Kitchen                   | Fridge<br>Cooker<br>Sink                                                                                                                                      |
| Shower/Toilet             | Shower and toilet                                                                                                                                             |
| Heating/Air Conditionning | Heating                                                                                                                                                       |