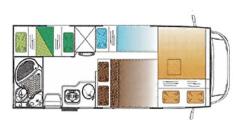

## **Motorhome Andalou H Spain**

Modèle standard

| Description               | This very large motorhome can accommodate large families or groups of friends of 7 people. It is very well equipped and has a double dinette for group meals. |
|---------------------------|---------------------------------------------------------------------------------------------------------------------------------------------------------------|
| Characteristics           | Group H. Seatbelts: 7                                                                                                                                         |
| Dimensions                | Length: 6.78 m (22'2") Width: 2.22 (7'3") Height: 3.05 m (10')                                                                                                |
| Passengers                | 7                                                                                                                                                             |
| Reserve                   | Drinking water: 140 L (37 US gal)                                                                                                                             |
| Beds                      | 2 double beds and 3 single beds                                                                                                                               |
| Kitchen                   | Fridge<br>Cooker<br>Sink                                                                                                                                      |
| Shower/Toilet             | Shower and toilet                                                                                                                                             |
| Heating/Air Conditionning | Heating                                                                                                                                                       |