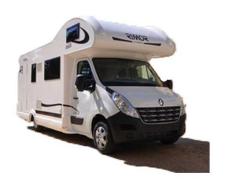

## **Motorhome Andalou H Spain**

Modèle standard

| Description               | This very large motorhome can accommodate large families or groups of friends of 7 people. It is very well equipped and has a double dinette for group meals. |
|---------------------------|---------------------------------------------------------------------------------------------------------------------------------------------------------------|
| Characteristics           | Group H. Seatbelts: 7                                                                                                                                         |
| Dimensions                | Length: 6.78 m (22'2") Width: 2.22 (7'3") Height: 3.05 m (10')                                                                                                |
| Passengers                | 7                                                                                                                                                             |
| Reserve                   | Drinking water: 140 L (37 US gal)                                                                                                                             |
| Beds                      | 2 double beds and 3 single beds                                                                                                                               |
| Kitchen                   | Fridge<br>Cooker<br>Sink                                                                                                                                      |
| Shower/Toilet             | Shower and toilet                                                                                                                                             |
| Heating/Air Conditionning | Heating                                                                                                                                                       |