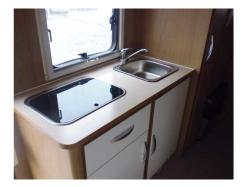

## **Motorhome Andalou I Spain**

Modèle standard

| Description               | This vehicle can accommodate up to 6 adults and has 3 double beds and good everyday equipment. |
|---------------------------|------------------------------------------------------------------------------------------------|
| Characteristics           | Over cab 6 places. Seatbelts: 6                                                                |
| Dimensions                | Length: 7.20 m (23'7")<br>Width: 2.24 m (10'8")<br>Height: 3.00 m (9'10")                      |
| Passengers                | 6                                                                                              |
| Reserve                   | Drinking water: 100 L (26.4 US gal)                                                            |
| Beds                      | 3 double beds                                                                                  |
| Kitchen                   | Fridge<br>Cooker<br>Sink                                                                       |
| Shower/Toilet             | Shower, toilet, basin                                                                          |
| Heating/Air Conditionning | Heating                                                                                        |