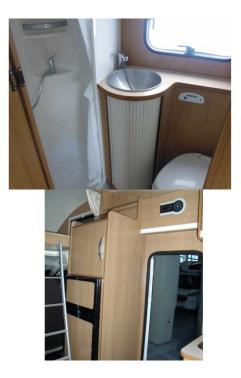

## **Motorhome Andalou I Spain**

Modèle standard

| Description               | This vehicle can accommodate up to 6 adults and has 3 double beds and good everyday equipment. |
|---------------------------|------------------------------------------------------------------------------------------------|
| Characteristics           | Over cab 6 places. Seatbelts: 6                                                                |
| Dimensions                | Length: 7.20 m (23'7")<br>Width: 2.24 m (10'8")<br>Height: 3.00 m (9'10")                      |
| Passengers                | 6                                                                                              |
| Reserve                   | Drinking water: 100 L (26.4 US gal)                                                            |
| Beds                      | 3 double beds                                                                                  |
| Kitchen                   | Fridge<br>Cooker<br>Sink                                                                       |
| Shower/Toilet             | Shower, toilet, basin                                                                          |
| Heating/Air Conditionning | Heating                                                                                        |