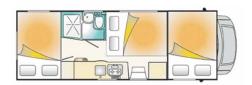

## **Motorhome Andalou I Spain**

Modèle standard

| Description               | This vehicle can accommodate up to 6 adults and has 3 double beds and good everyday equipment. |
|---------------------------|------------------------------------------------------------------------------------------------|
| Characteristics           | Over cab 6 places. Seatbelts: 6                                                                |
| Dimensions                | Length: 7.20 m (23'7")<br>Width: 2.24 m (10'8")<br>Height: 3.00 m (9'10")                      |
| Passengers                | 6                                                                                              |
| Reserve                   | Drinking water: 100 L (26.4 US gal)                                                            |
| Beds                      | 3 double beds                                                                                  |
| Kitchen                   | Fridge<br>Cooker<br>Sink                                                                       |
| Shower/Toilet             | Shower, toilet, basin                                                                          |
| Heating/Air Conditionning | Heating                                                                                        |

All floorplans, measurements and specifications are approximate, not guaranteed and subject to change at any time without prior notice.