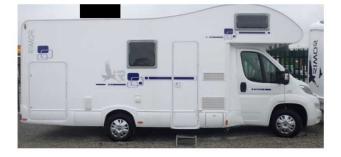

## **Motorhome Andalou I Spain**

Modèle standard

| Description               | This vehicle can accommodate up to 6 adults and has 3 double beds and good everyday equipment. |
|---------------------------|------------------------------------------------------------------------------------------------|
| Characteristics           | Over cab 6 places. Seatbelts: 6                                                                |
| Dimensions                | Length: 7.20 m (23'7")<br>Width: 2.24 m (10'8")<br>Height: 3.00 m (9'10")                      |
| Passengers                | 6                                                                                              |
| Reserve                   | Drinking water: 100 L (26.4 US gal)                                                            |
| Beds                      | 3 double beds                                                                                  |
| Kitchen                   | Fridge<br>Cooker<br>Sink                                                                       |
| Shower/Toilet             | Shower, toilet, basin                                                                          |
| Heating/Air Conditionning | Heating                                                                                        |