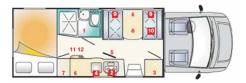

## **Motorhome Andalou I Spain**

Modèle standard

| Description               | This vehicle can accommodate up to 6 adults and has 3 double beds and good everyday equipment. |
|---------------------------|------------------------------------------------------------------------------------------------|
| Characteristics           | Over cab 6 places. Seatbelts: 6                                                                |
| Dimensions                | Length: 7.20 m (23'7")<br>Width: 2.24 m (10'8")<br>Height: 3.00 m (9'10")                      |
| Passengers                | 6                                                                                              |
| Reserve                   | Drinking water: 100 L (26.4 US gal)                                                            |
| Beds                      | 3 double beds                                                                                  |
| Kitchen                   | Fridge<br>Cooker<br>Sink                                                                       |
| Shower/Toilet             | Shower, toilet, basin                                                                          |
| Heating/Air Conditionning | Heating                                                                                        |

All floorplans, measurements and specifications are approximate, not guaranteed and subject to change at any time without prior notice.