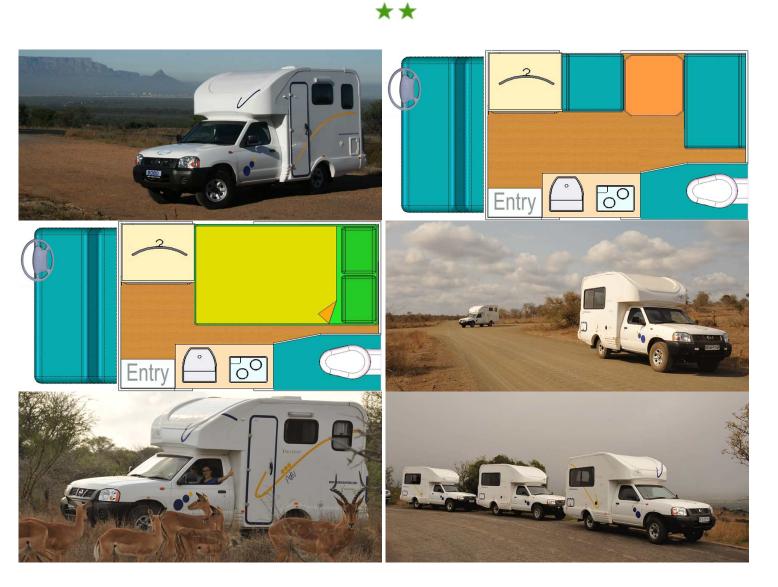

## **Motorhome Etosha Fun**

Modèle standard

| Description     | The smallest motorhome. It is less luxurious than the other models but very economical.           |
|-----------------|---------------------------------------------------------------------------------------------------|
| Characteristics | Etosha Fun<br>Seatbelts: 2<br>Nissan chassis<br>Engine: Petrol 2.0L<br>5 gear manual transmission |
| Fuel            | Petrol                                                                                            |
| Dimensions      | Length: 5.44 m (17'10")<br>Height: 2.76 m (9'1")<br>Width: 1.89 m (6'2")                          |
| Passengers      | 2                                                                                                 |
| Reserve         | Fuel tank: 75 L (19.8 US gal)<br>Fresh water tank: 45 L (11.9 US gal)                             |
| Beds            | Double bed: 190 x 128 cm (75" x 50")                                                              |
| Kitchen         | Fridge/freezer (80 L/21.1 US gal)<br>2 stove burners<br>Sink (only cold water)                    |

| Shower/Toilet             | Toilet (chemical)                  |
|---------------------------|------------------------------------|
| Heating/Air Conditionning | Air conditioning when driving: Yes |
| Energy                    | 240V<br>12V (Auxiliary battery)    |
| Audio & Connexions        | Radio/CD                           |