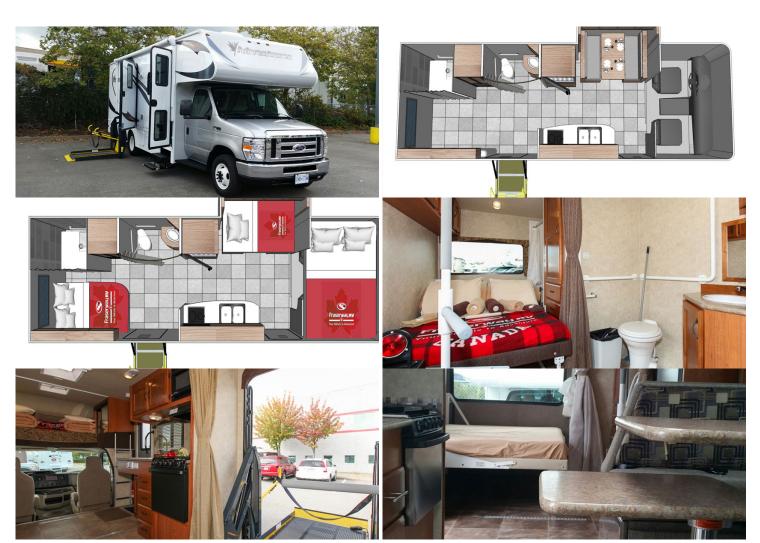

## **Motorhome Beaver SW 27 Canada**

Modèle deluxe

| Description     | equipped with an access ramp and designed to accomodate handicapped passengers.                                                                                                                                                                                                                                               |
|-----------------|-------------------------------------------------------------------------------------------------------------------------------------------------------------------------------------------------------------------------------------------------------------------------------------------------------------------------------|
|                 | Beaver SW 27: Seatbelts: 5 (from 2019, seatbelts:6); Model: Ford; Engine: V10 gasoline, about 29-39 L / 100 km; Automatic transmission; Power steering/brakes; ABS; Cruise control; Wheelchair access; Backup Camera, AC and heater drom driver cabin; Radio CD; On-Board Generator; Propane Gas; Auxiliary Battery; Radio/CD |
| Characteristics | Dimensions: Length: 8.53 m (28'); Width: 2.50 m (8'2"), 2.66 m (9'6") with slide-out; Height: 3.66 m (12'); Interior height: 1.98 m (6'6"); Fuel tank capacity: 140L (36.9gal); Fresh water tank: 94L (24.8gal), Grey-water tank:                                                                                             |

225L (59.5gal); Black water tank: 49L (12.9gal); Propane tank: 76L (20gal)

A large new generation motorhome with a slide-out for more space. Fully

| Energy                  |                                                                                                                                                                                                                                   |
|-------------------------|-----------------------------------------------------------------------------------------------------------------------------------------------------------------------------------------------------------------------------------|
| Complementary Equipment | Slide-Out<br>Access Ramp for Wheel-chair                                                                                                                                                                                          |
| Optional Equipment      | Premium Kits per person including dishes and cookware,bed and toilet linen, flashlight, toaster (on demand), camping chairs, road atlas, and camping guide.  Electric Heater Booster Seat Child Seat/Baby Seat GPS Bike Rack WIFI |

**Beds**: Over cab bed: 135 cm x 196 cm (53" x 77"); Dinette bed: 104 cm x 169 cm (41" x 66"); Rear bed: 127 cm x 188 cm (50" x 74")

**Kitchen and bathroom**: Refrigerator; Stove; Microwave; Oven; Shower; Toilet; Sink with hot water