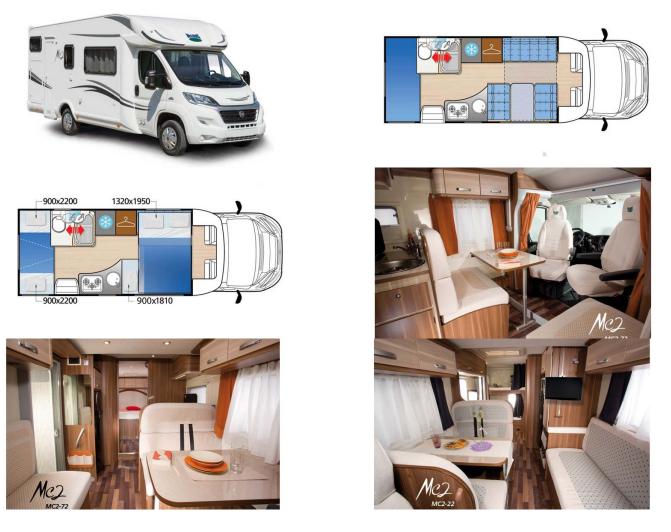

## **Profile Fjords Motorhome 5 Freyja Iceland**

Modèle standard

| Description | This motorhome is economical on fuel and is perfect for a small family. It |
|-------------|----------------------------------------------------------------------------|
|             | has a big, over cab bed and all the equipment for optimal comfort.         |

| Characteristics           | <ul> <li>Fjords Ducato 5 Sleeps: 5, 2015-2017 model vehicles, Fiat Ducato chassis, Engine: 2.3L diesel, Power steering, Manual transmission, Driver's cabin open to living area, ABS, Diesel Approx: 9-14L/100km (15-25 mpg), Heating and air conditioning in driver's cabin and living area, 12 V (auxiliary battery), 220 V external power connection/hook up, Propane Gas, Radio/CD MP3 hook-up</li> <li>Complimentary equipment : Mosquito nets</li> <li>Dimensions :Length: 6.99 m (22'11"), Width: 2.35 m (7'8"), Height: 2.85 m (9'4"), Interior Height: 2.13 m (6'11"), Fuel tank: 70 L (18.5 US gal), Fresh water tank: 120L (31.5 US gal), Grey water tank: 120L (31.5 US gal), Gas bottle: 1 x 9 kg (19.8 lb)</li> <li>Beds : Double bed : 132 x 195 cm, Double bed : 132 x 195 cm and Simple bed : 90 x 181 cm</li> <li>Kitchen &amp; Bathroom : Sink, Refrigerator, 3 Burner gas stove, Shower, Cassette Toilet, Hot and cold water</li> </ul> |
|---------------------------|-------------------------------------------------------------------------------------------------------------------------------------------------------------------------------------------------------------------------------------------------------------------------------------------------------------------------------------------------------------------------------------------------------------------------------------------------------------------------------------------------------------------------------------------------------------------------------------------------------------------------------------------------------------------------------------------------------------------------------------------------------------------------------------------------------------------------------------------------------------------------------------------------------------------------------------------------------------|
| Fuel                      | Diesel<br>Approx. fuel consumption: 9-14L/100km (15-25 mpg)                                                                                                                                                                                                                                                                                                                                                                                                                                                                                                                                                                                                                                                                                                                                                                                                                                                                                                 |
| Dimensions                | Length : 6.99 m<br>Width: 2.35 m<br>Height: 2.85m<br>Interior height: 2.13 m                                                                                                                                                                                                                                                                                                                                                                                                                                                                                                                                                                                                                                                                                                                                                                                                                                                                                |
| Passengers                | 5                                                                                                                                                                                                                                                                                                                                                                                                                                                                                                                                                                                                                                                                                                                                                                                                                                                                                                                                                           |
| Reserve                   | Fuel tank: 70L<br>Clean water tank: 120L<br>Grey water tank: 120L<br>Gas bottle: 1 x 9 kg                                                                                                                                                                                                                                                                                                                                                                                                                                                                                                                                                                                                                                                                                                                                                                                                                                                                   |
| Beds                      | Double nasturtium bed: 132 x 195 cm<br>Low double bed: 132 x 195 cm<br>Single bed: 90 x 181 cm                                                                                                                                                                                                                                                                                                                                                                                                                                                                                                                                                                                                                                                                                                                                                                                                                                                              |
| Kitchen                   | Sink<br>Fridge<br>3-burner gas hob                                                                                                                                                                                                                                                                                                                                                                                                                                                                                                                                                                                                                                                                                                                                                                                                                                                                                                                          |
| Shower/Toilet             | Shower<br>Cassette toilet<br>Hot and cold water                                                                                                                                                                                                                                                                                                                                                                                                                                                                                                                                                                                                                                                                                                                                                                                                                                                                                                             |
| Heating/Air Conditionning | Heating in the passenger compartment and in the driver's cabin                                                                                                                                                                                                                                                                                                                                                                                                                                                                                                                                                                                                                                                                                                                                                                                                                                                                                              |
| Energy                    | 12V (auxiliary battery)<br>220V (external electrical connection)<br>Gas                                                                                                                                                                                                                                                                                                                                                                                                                                                                                                                                                                                                                                                                                                                                                                                                                                                                                     |
| Audio & Connexions        | Radio/CD<br>Aux and mp3                                                                                                                                                                                                                                                                                                                                                                                                                                                                                                                                                                                                                                                                                                                                                                                                                                                                                                                                     |
| Complementary Equipment   | Mosquito net                                                                                                                                                                                                                                                                                                                                                                                                                                                                                                                                                                                                                                                                                                                                                                                                                                                                                                                                                |