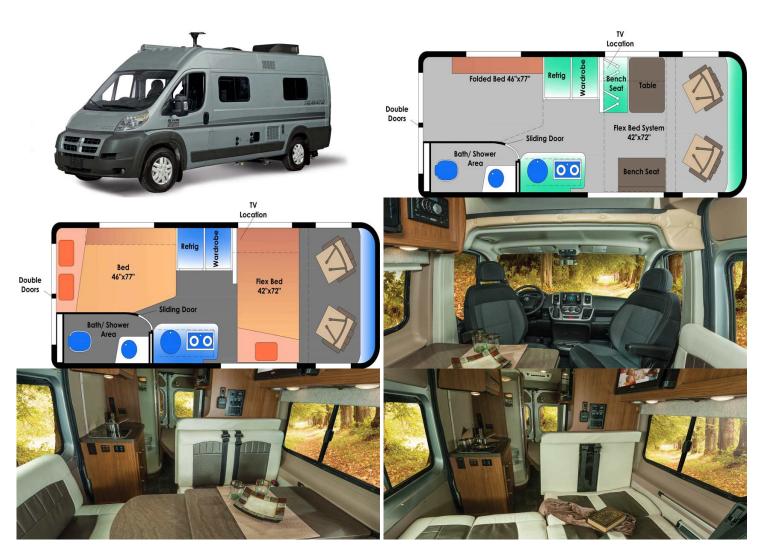

## **Profile Steffi B-21 Winter Special United States**

Modèle deluxe

| Description     | From 01 November 2016 to 31 March 2017: Free preparation fee and vehicle kits  Best vehicles at the best prices                                                                     |  |
|-----------------|-------------------------------------------------------------------------------------------------------------------------------------------------------------------------------------|--|
| Characteristics | Steffi B-21 Seatbelts: 4 (sleeps 2-3) Year model 2017-2018 Engine: 3.6 L V6 280hp Chassis: Dodge ProMaster Automatic Transmission, 6 speed Power Steering Cruise Control ABS Awning |  |
| Fuel            | Unleaded gasoline<br>Approx Consumption: 13-18 mpg (14-17L/100km)                                                                                                                   |  |
| Dimensions      | Length: 21' (6.4 m) Width: 6'9" (2.1 m) Height: 9'1" (2.77 m) Interior Height: 6'3" (1.9 m)                                                                                         |  |

| Passengers                | 4 seatbelts (bedding for 2-3) 3 point child seat anchor                                                                                                                                                                                                                                                                                                                                                                                                                                                                                                                                                                                                                                                                                           |  |  |
|---------------------------|---------------------------------------------------------------------------------------------------------------------------------------------------------------------------------------------------------------------------------------------------------------------------------------------------------------------------------------------------------------------------------------------------------------------------------------------------------------------------------------------------------------------------------------------------------------------------------------------------------------------------------------------------------------------------------------------------------------------------------------------------|--|--|
| Reserve                   | Fuel Tank Capacity: 24 gal (90 L) Fresh Water Tank: 21 gal (79 L) Grey Water Tank: 11-15 gal (41-56 L) Propane Tank: 6 gal (22 L)                                                                                                                                                                                                                                                                                                                                                                                                                                                                                                                                                                                                                 |  |  |
| Beds                      | Rear Double Bed (corner): 77" x 46" (195 cm x 116 cm) Dinette Bed: 72" x 42" (182 cm x 106 cm)                                                                                                                                                                                                                                                                                                                                                                                                                                                                                                                                                                                                                                                    |  |  |
| Kitchen                   | Sink Refrigerator and freezer, powered by propane or 110V connection Stove Micro-wave 2 burner stove                                                                                                                                                                                                                                                                                                                                                                                                                                                                                                                                                                                                                                              |  |  |
| Shower/Toilet             | Shower Toilet Sink Hot and cold water                                                                                                                                                                                                                                                                                                                                                                                                                                                                                                                                                                                                                                                                                                             |  |  |
| Heating/Air Conditionning | Heating and air conditioning from driver's cabin while driving Air conditioning powered by electrical hook-up (110V) or generator while parked Heating powered by propane but must be connected to electrical hook-up or generator while parked                                                                                                                                                                                                                                                                                                                                                                                                                                                                                                   |  |  |
| Energy                    | 295kW On-Board Generator. Allows for the function of wall plugs, micro-wave, heating and air conditioning while not connected to electrical hook-up.  Propane Gas. Allows for the function of refrigerator, water heater, and heater while not connected to the electrical hook-up.  110V Electrical Hook-Up  Auxiliary Battery. Allows for the function of the interior lights. Autonomy of 12 hours and is recharged while driving or connected to the 110V connection. When reserving campsites, look for 30amp hook-ups (or 20).  Wall Plugs. Only work when the vehicle is connected to a 110V hook-up or using the on-board generator  12V Outlet. Remember to bring your adaptors for your personal electronics such as cameras or phones. |  |  |
| Audio & Connexions        | AM/FM Radio CD Player USB Port Bluetooth HDTV 22" with DVD Player (TV Antenna)                                                                                                                                                                                                                                                                                                                                                                                                                                                                                                                                                                                                                                                                    |  |  |
| Complementary Equipment   | Electric Awning Back-up Camera Water Refill Hose Evacuation Hose Camping Guide Accident Kit Road Atlas Screwdriver Fire Extinguisher 15/30 Amp Adaptor for Electrical Hook-up Lighter Flashlight and Batteries First Aid Kit Vehicle Levelers                                                                                                                                                                                                                                                                                                                                                                                                                                                                                                     |  |  |
| Optional Equipment        | Premium Kit per person includes sheets, pillows, comforter, bath linens, dishes, and cookware Camping Chair Toaster Child Seat/Booster Seat Snow Chains GPS                                                                                                                                                                                                                                                                                                                                                                                                                                                                                                                                                                                       |  |  |

All floorplans, measurements and specifications are approximate, not guaranteed and subject to change at any time without prior notice.