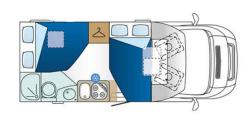

## **Motorhome Skye 4 berth Scotland**

Modèle budget

| Description     | A small, economical vehicle for 4 people that is practical and easy to drive.              |
|-----------------|--------------------------------------------------------------------------------------------|
| Characteristics | Skye 4 berth Seatbelts: 4 Fiat or Ford chassis Model Auto Roller 694 4 Berth Diesel engine |
| Fuel            | Diesel<br>Approx: 14L/100km (16mpg)                                                        |
| Dimensions      | Length: 6.76 m (22'2")<br>Width: 2.13 m (6'11")<br>Height: 2.93 m (9'7")                   |
| Passengers      | 4                                                                                          |
| Beds            | Dinette bed: 201 x 132 cm (79" x 52")<br>Rear bed: 201 x 122 cm (79" x 48")                |
| Kitchen         | Fridge Cooker Kitchen ware, crockery and cutlery                                           |

| Shower/Toilet | Shower<br>Toilet<br>Sink |
|---------------|--------------------------|
|               |                          |

All floorplans, measurements and specifications are approximate, not guaranteed and subject to change at any time without prior notice.