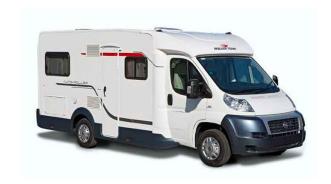

## **Motorhome Skye 4 berth Scotland**

Modèle budget

| Description     | A small, economical vehicle for 4 people that is practical and easy to drive.              |
|-----------------|--------------------------------------------------------------------------------------------|
| Characteristics | Skye 4 berth Seatbelts: 4 Fiat or Ford chassis Model Auto Roller 694 4 Berth Diesel engine |
| Fuel            | Diesel<br>Approx: 14L/100km (16mpg)                                                        |
| Dimensions      | Length: 6.76 m (22'2")<br>Width: 2.13 m (6'11")<br>Height: 2.93 m (9'7")                   |
| Passengers      | 4                                                                                          |
| Beds            | Dinette bed: 201 x 132 cm (79" x 52")<br>Rear bed: 201 x 122 cm (79" x 48")                |
| Kitchen         | Fridge Cooker Kitchen ware, crockery and cutlery                                           |