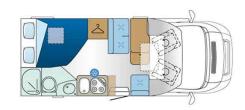

## **Motorhome Skye 4 berth Scotland**

Modèle budget

| Description     | A small, economical vehicle for 4 people that is practical and easy to drive.              |
|-----------------|--------------------------------------------------------------------------------------------|
| Characteristics | Skye 4 berth Seatbelts: 4 Fiat or Ford chassis Model Auto Roller 694 4 Berth Diesel engine |
| Fuel            | Diesel<br>Approx: 14L/100km (16mpg)                                                        |
| Dimensions      | Length: 6.76 m (22'2")<br>Width: 2.13 m (6'11")<br>Height: 2.93 m (9'7")                   |
| Passengers      | 4                                                                                          |
| Beds            | Dinette bed: 201 x 132 cm (79" x 52")<br>Rear bed: 201 x 122 cm (79" x 48")                |
| Kitchen         | Fridge Cooker Kitchen ware, crockery and cutlery                                           |

| Shower/Toilet | Shower<br>Toilet<br>Sink |
|---------------|--------------------------|
|               |                          |

All floorplans, measurements and specifications are approximate, not guaranteed and subject to change at any time without prior notice.