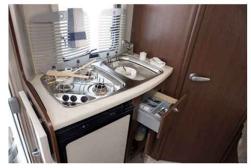

## **Motorhome Skye 4 berth Scotland**

Modèle budget

| Description     | A small, economical vehicle for 4 people that is practical and easy to drive.              |
|-----------------|--------------------------------------------------------------------------------------------|
| Characteristics | Skye 4 berth Seatbelts: 4 Fiat or Ford chassis Model Auto Roller 694 4 Berth Diesel engine |
| Fuel            | Diesel<br>Approx: 14L/100km (16mpg)                                                        |
| Dimensions      | Length: 6.76 m (22'2")<br>Width: 2.13 m (6'11")<br>Height: 2.93 m (9'7")                   |
| Passengers      | 4                                                                                          |
| Beds            | Dinette bed: 201 x 132 cm (79" x 52")<br>Rear bed: 201 x 122 cm (79" x 48")                |
| Kitchen         | Fridge Cooker Kitchen ware, crockery and cutlery                                           |