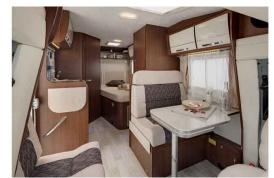

## **Motorhome Skye 4 berth Scotland**

Modèle budget

| Description     | A small, economical vehicle for 4 people that is practical and easy to drive.              |
|-----------------|--------------------------------------------------------------------------------------------|
| Characteristics | Skye 4 berth Seatbelts: 4 Fiat or Ford chassis Model Auto Roller 694 4 Berth Diesel engine |
| Fuel            | Diesel<br>Approx: 14L/100km (16mpg)                                                        |
| Dimensions      | Length: 6.76 m (22'2")<br>Width: 2.13 m (6'11")<br>Height: 2.93 m (9'7")                   |
| Passengers      | 4                                                                                          |
| Beds            | Dinette bed: 201 x 132 cm (79" x 52")<br>Rear bed: 201 x 122 cm (79" x 48")                |
| Kitchen         | Fridge Cooker Kitchen ware, crockery and cutlery                                           |