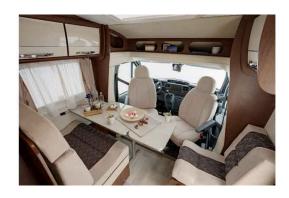

## **Motorhome Skye 4 berth Scotland**

Modèle budget

| Description     | A small, economical vehicle for 4 people that is practical and easy to drive.              |
|-----------------|--------------------------------------------------------------------------------------------|
| Characteristics | Skye 4 berth Seatbelts: 4 Fiat or Ford chassis Model Auto Roller 694 4 Berth Diesel engine |
| Fuel            | Diesel<br>Approx: 14L/100km (16mpg)                                                        |
| Dimensions      | Length: 6.76 m (22'2")<br>Width: 2.13 m (6'11")<br>Height: 2.93 m (9'7")                   |
| Passengers      | 4                                                                                          |
| Beds            | Dinette bed: 201 x 132 cm (79" x 52")<br>Rear bed: 201 x 122 cm (79" x 48")                |
| Kitchen         | Fridge Cooker Kitchen ware, crockery and cutlery                                           |