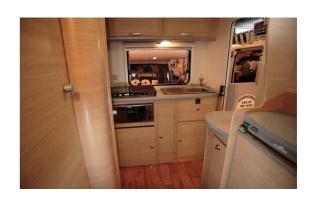

## **Motorhome Skye 5 berth Scotland**

Modèle budget

| Description     | A well equipped and economical vehicle ideal for a small family.                                                          |
|-----------------|---------------------------------------------------------------------------------------------------------------------------|
| Characteristics | Skye 5 berth Seatbelts: 5 Ford transit chassis or similar                                                                 |
| Fuel            | Diesel<br>Approx: 15L/100km (15mpg)                                                                                       |
| Dimensions      | Length: 6.32 m (20'8")<br>Width: 2.30 m (7'8")<br>Height: 2.90 m (9'6")                                                   |
| Passengers      | 5                                                                                                                         |
| Beds            | Over cab bed: 201 cm x 132 cm (79" x 52") Dinette bed: 198 cm x 120 cm (78" x 47") Single bed: 189 cm x 69 cm (74" x 27") |
| Kitchen         | Fridge Cooker Kitchen ware, crockery and cutlery                                                                          |
| Shower/Toilet   | Shower Toilet Sink                                                                                                        |