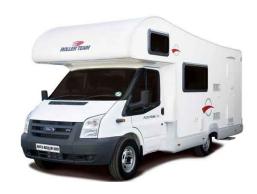

## **Motorhome Skye 5 berth Scotland**

Modèle budget

| Description     | A well equipped and economical vehicle ideal for a small family.                                                          |
|-----------------|---------------------------------------------------------------------------------------------------------------------------|
| Characteristics | Skye 5 berth Seatbelts: 5 Ford transit chassis or similar                                                                 |
| Fuel            | Diesel<br>Approx: 15L/100km (15mpg)                                                                                       |
| Dimensions      | Length: 6.32 m (20'8")<br>Width: 2.30 m (7'8")<br>Height: 2.90 m (9'6")                                                   |
| Passengers      | 5                                                                                                                         |
| Beds            | Over cab bed: 201 cm x 132 cm (79" x 52") Dinette bed: 198 cm x 120 cm (78" x 47") Single bed: 189 cm x 69 cm (74" x 27") |
| Kitchen         | Fridge Cooker Kitchen ware, crockery and cutlery                                                                          |
| Shower/Toilet   | Shower Toilet Sink                                                                                                        |