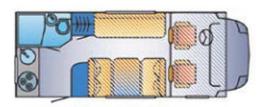

## **Motorhome Hermès family 542 Greece**

Modèle standard

| Description               | This motorhome sleeps 5 and has 6 sitting spaces. It offers independence and comfort for your road trip. |
|---------------------------|----------------------------------------------------------------------------------------------------------|
| Characteristics           | Hermès family 542<br>Seatbelts: 5<br>Ford transit 2.2 chassis<br>Model Hymer 542                         |
| Fuel                      | Diesel<br>Consommation approx: 15L/100km (15mpg)                                                         |
| Dimensions                | Length: 6.20 m (20'4") Width: 2.31 m (7'6") Height: 3.00 m (9'10") Interior height: 1.99 (6'6")          |
| Passengers                | 6 seatbelts (but only sleeps 5)                                                                          |
| Kitchen                   | Fridge 3 burner cooker Sink                                                                              |
| Heating/Air Conditionning | Heating and air conditioning while driving: Yes                                                          |