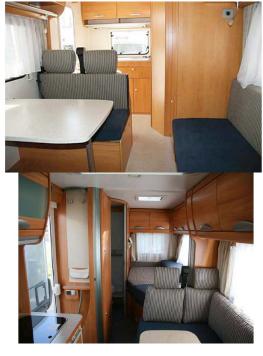

## **Motorhome Hermès family 542 Greece**

Modèle standard

| Description               | This motorhome sleeps 5 and has 6 sitting spaces. It offers independence and comfort for your road trip. |
|---------------------------|----------------------------------------------------------------------------------------------------------|
| Characteristics           | Hermès family 542<br>Seatbelts: 5<br>Ford transit 2.2 chassis<br>Model Hymer 542                         |
| Fuel                      | Diesel<br>Consommation approx: 15L/100km (15mpg)                                                         |
| Dimensions                | Length: 6.20 m (20'4") Width: 2.31 m (7'6") Height: 3.00 m (9'10") Interior height: 1.99 (6'6")          |
| Passengers                | 6 seatbelts (but only sleeps 5)                                                                          |
| Kitchen                   | Fridge 3 burner cooker Sink                                                                              |
| Heating/Air Conditionning | Heating and air conditioning while driving: Yes                                                          |

| Energy                  | 12V (auxiliary battery)<br>220V<br>Gas                                                                                            |
|-------------------------|-----------------------------------------------------------------------------------------------------------------------------------|
| Audio & Connexions      | Radio/CD<br>TV and DVD                                                                                                            |
| Complementary Equipment | Bicycle rack Crockery, cutlery and kitchen ware                                                                                   |
| Optional Equipment      | To book when making a reservation see the options page: Bikes Barbecue Camping table and chairs Bedding kit per person Child seat |