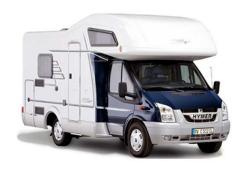

## **Motorhome Hermès family 542 Greece**

Modèle standard

| Description               | This motorhome sleeps 5 and has 6 sitting spaces. It offers independence and comfort for your road trip. |
|---------------------------|----------------------------------------------------------------------------------------------------------|
| Characteristics           | Hermès family 542<br>Seatbelts: 5<br>Ford transit 2.2 chassis<br>Model Hymer 542                         |
| Fuel                      | Diesel<br>Consommation approx: 15L/100km (15mpg)                                                         |
| Dimensions                | Length: 6.20 m (20'4") Width: 2.31 m (7'6") Height: 3.00 m (9'10") Interior height: 1.99 (6'6")          |
| Passengers                | 6 seatbelts (but only sleeps 5)                                                                          |
| Kitchen                   | Fridge 3 burner cooker Sink                                                                              |
| Heating/Air Conditionning | Heating and air conditioning while driving: Yes                                                          |