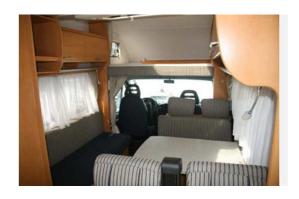

## **Motorhome Hermès family 542 Greece**

Modèle standard

| Description               | This motorhome sleeps 5 and has 6 sitting spaces. It offers independence and comfort for your road trip. |
|---------------------------|----------------------------------------------------------------------------------------------------------|
| Characteristics           | Hermès family 542<br>Seatbelts: 5<br>Ford transit 2.2 chassis<br>Model Hymer 542                         |
| Fuel                      | Diesel<br>Consommation approx: 15L/100km (15mpg)                                                         |
| Dimensions                | Length: 6.20 m (20'4") Width: 2.31 m (7'6") Height: 3.00 m (9'10") Interior height: 1.99 (6'6")          |
| Passengers                | 6 seatbelts (but only sleeps 5)                                                                          |
| Kitchen                   | Fridge 3 burner cooker Sink                                                                              |
| Heating/Air Conditionning | Heating and air conditioning while driving: Yes                                                          |

| Energy                  | 12V (auxiliary battery)<br>220V<br>Gas                                                                                            |
|-------------------------|-----------------------------------------------------------------------------------------------------------------------------------|
| Audio & Connexions      | Radio/CD<br>TV and DVD                                                                                                            |
| Complementary Equipment | Bicycle rack Crockery, cutlery and kitchen ware                                                                                   |
| Optional Equipment      | To book when making a reservation see the options page: Bikes Barbecue Camping table and chairs Bedding kit per person Child seat |