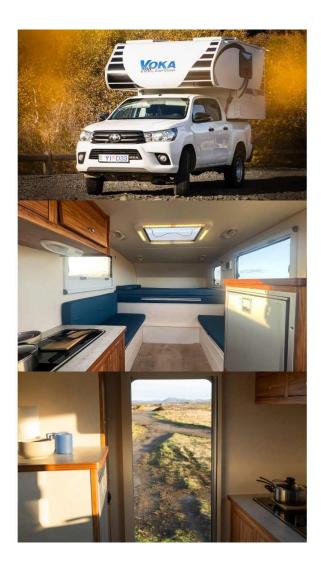

## 4wd Fjords 4x4 Camper B Thor Iceland

Modèle standard

| Description     | This equipped truck is well suited for 3 in beds. max 4 including young children                                                                                                            |  |  |
|-----------------|---------------------------------------------------------------------------------------------------------------------------------------------------------------------------------------------|--|--|
| ·               | It allows you to go to the centre of the island. It is a 4WD. A real experience with a recent and reliable vehicle                                                                          |  |  |
| Characteristics | Fjords Truck Camper Thor Premium (4x4) Sleeps: 3-4 2017 models - new Chassis Mitsubishi L200, Toyota Hilux or similar Petrol/diesel engine Automatic/manual transmission Cruise control ABS |  |  |
| Fuel            | Petrol / diesel<br>Fuel consumption 12-14L/100km or 18-20 MPG                                                                                                                               |  |  |
| Dimensions      | Length: 6.35 m Width: 2.26 m Height: 2.87 m Interior height: 2 m Dimentions are aproximate and may change slightly between models.                                                          |  |  |

| Passengers                | 5 seatbelts, 3-4 beds                                                                  |  |
|---------------------------|----------------------------------------------------------------------------------------|--|
| Reserve                   | Fuel tank: 90 to 120 L<br>Clean water tank: 40 L<br>Gas cylinder: 1 x 9 kg             |  |
| Beds                      | Lit 1 : 140 cm x 205 cm<br>Lit 2 : 94,5 cm x 190 cm                                    |  |
| Kitchen                   | Sink Refrigerator 2-burner gas stove Crockery and cutlery                              |  |
| Shower/Toilet             | No shower Portable toilets Hot and cold water                                          |  |
| Heating/Air Conditionning | Heating/air conditioning on: Yes Heating off only                                      |  |
| Energy                    | Gas<br>220V (mains supply)<br>12V (auxiliary battery)                                  |  |
| Audio & Connexions        | AUX and Bluetooth inputs for music, phone calls 2x USB ports for charging 2x 12V ports |  |
| Complementary Equipment   | Mosquito net                                                                           |  |