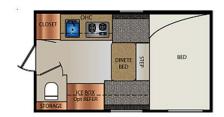

| Passengers                | 5 seatbelts, 3-4 beds                                                                  |  |
|---------------------------|----------------------------------------------------------------------------------------|--|
| Reserve                   | Fuel tank: 90 to 120 L<br>Clean water tank: 40 L<br>Gas cylinder: 1 x 9 kg             |  |
| Beds                      | Lit 1 : 140 cm x 205 cm<br>Lit 2 : 94,5 cm x 190 cm                                    |  |
| Kitchen                   | Sink Refrigerator 2-burner gas stove Crockery and cutlery                              |  |
| Shower/Toilet             | No shower Portable toilets Hot and cold water                                          |  |
| Heating/Air Conditionning | Heating/air conditioning on: Yes Heating off only                                      |  |
| Energy                    | Gas<br>220V (mains supply)<br>12V (auxiliary battery)                                  |  |
| Audio & Connexions        | AUX and Bluetooth inputs for music, phone calls 2x USB ports for charging 2x 12V ports |  |
| Complementary Equipment   | Mosquito net                                                                           |  |

All floorplans, measurements and specifications are approximate, not guaranteed and subject to change at any time without prior notice.