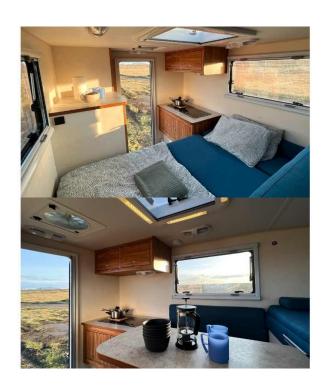

## 4wd Fjords 4x4 Camper B Thor Iceland

Modèle standard

| Description     | This equipped truck is well suited for 3 in beds. max 4 including young children                                                                                                            |  |  |
|-----------------|---------------------------------------------------------------------------------------------------------------------------------------------------------------------------------------------|--|--|
| ·               | It allows you to go to the centre of the island. It is a 4WD. A real experience with a recent and reliable vehicle                                                                          |  |  |
| Characteristics | Fjords Truck Camper Thor Premium (4x4) Sleeps: 3-4 2017 models - new Chassis Mitsubishi L200, Toyota Hilux or similar Petrol/diesel engine Automatic/manual transmission Cruise control ABS |  |  |
| Fuel            | Petrol / diesel<br>Fuel consumption 12-14L/100km or 18-20 MPG                                                                                                                               |  |  |
| Dimensions      | Length: 6.35 m Width: 2.26 m Height: 2.87 m Interior height: 2 m Dimentions are aproximate and may change slightly between models.                                                          |  |  |

| Passengers                | 5 seatbelts, 3-4 beds                                                                  |  |
|---------------------------|----------------------------------------------------------------------------------------|--|
| Reserve                   | Fuel tank: 90 to 120 L<br>Clean water tank: 40 L<br>Gas cylinder: 1 x 9 kg             |  |
| Beds                      | Lit 1 : 140 cm x 205 cm<br>Lit 2 : 94,5 cm x 190 cm                                    |  |
| Kitchen                   | Sink Refrigerator 2-burner gas stove Crockery and cutlery                              |  |
| Shower/Toilet             | No shower Portable toilets Hot and cold water                                          |  |
| Heating/Air Conditionning | Heating/air conditioning on: Yes Heating off only                                      |  |
| Energy                    | Gas<br>220V (mains supply)<br>12V (auxiliary battery)                                  |  |
| Audio & Connexions        | AUX and Bluetooth inputs for music, phone calls 2x USB ports for charging 2x 12V ports |  |
| Complementary Equipment   | Mosquito net                                                                           |  |