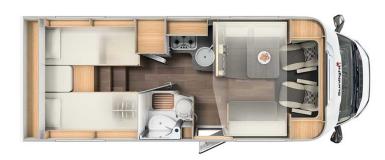

| Dimensions                | Length: 7.29 m<br>Width: 2.32 m<br>Height: 2.90 m<br>Interior height: 2.10 m                                                                                                                                                                                                                                                                                                                                                                                                    |
|---------------------------|---------------------------------------------------------------------------------------------------------------------------------------------------------------------------------------------------------------------------------------------------------------------------------------------------------------------------------------------------------------------------------------------------------------------------------------------------------------------------------|
| Passengers                | 4                                                                                                                                                                                                                                                                                                                                                                                                                                                                               |
| Reserve                   | Clean water tank: 122 L<br>Grey water tank: 92 L<br>Fuel tank: 90 L<br>Gas bottle (propane): maximum 2 x 11 kg                                                                                                                                                                                                                                                                                                                                                                  |
| Beds                      | Over cab bed: 195 cm x 140/110 cm (65" x 47"/37") Rear bed: 210 cm x 80 cm (82" x 32") and 205 cm x 80 cm                                                                                                                                                                                                                                                                                                                                                                       |
| Kitchen                   | Refrigerator 156 L<br>Freezer 29 L<br>3-burner hob                                                                                                                                                                                                                                                                                                                                                                                                                              |
| Shower/Toilet             | Shower Toilets Sink Hot and cold water                                                                                                                                                                                                                                                                                                                                                                                                                                          |
| Heating/Air Conditionning | Air conditionning in driving cab Heating by gas                                                                                                                                                                                                                                                                                                                                                                                                                                 |
| Energy                    | Propane Gas. Allows for use of the refrigerator, water heater, and heater, while not connected to an electrical hook-up.  Electrical Connection 230V (Hook-up)  Auxiliary Battery. Allows for use of lights while the vehicle is not hooked up. Batteries will last around 12 hours depending on use, and are recharged when driving the vehicle, or hooked up.  12V outlet. Remember to bring your adaptors for charging your personal electronics such as cameras and phones. |
| Complementary Equipment   | Awning Bicycle rack (max. 60kg) Two 3-point child seat attachments                                                                                                                                                                                                                                                                                                                                                                                                              |