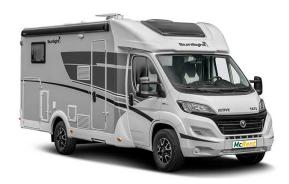

## **Profile San Marco Family Standard Italy**

Modèle standard

| Description     | update 12/2023                                                                                                                                                   |
|-----------------|------------------------------------------------------------------------------------------------------------------------------------------------------------------|
|                 | Very nice campervan for 4 people. Excellent bedding and the comfort of a luminous shower. Compact, aerodynamic and well-equipped, all aboard to enjoy the roads! |
|                 | Please note – the shown motorhomes are only example vehicles of the different groups !                                                                           |
| Characteristics | San Marco Family Standard                                                                                                                                        |
|                 | Sleeps: 4                                                                                                                                                        |
|                 | Engine: 2.3 I 103kW/140PS Diesel                                                                                                                                 |
|                 | Manual transmission                                                                                                                                              |
|                 | Power steering                                                                                                                                                   |
|                 | Servofrein                                                                                                                                                       |
|                 | Passage from the driver's cab to the living quarters                                                                                                             |
| Fuel            | Diesel                                                                                                                                                           |
|                 | Average consumption: 8 to 11 L/100km                                                                                                                             |

| Dimensions                | Length: 7.29 m<br>Width: 2.32 m<br>Height: 2.90 m<br>Interior height: 2.10 m                                                                                                                                                                                                                                                                                                                                                                                                    |
|---------------------------|---------------------------------------------------------------------------------------------------------------------------------------------------------------------------------------------------------------------------------------------------------------------------------------------------------------------------------------------------------------------------------------------------------------------------------------------------------------------------------|
| Passengers                | 4                                                                                                                                                                                                                                                                                                                                                                                                                                                                               |
| Reserve                   | Clean water tank: 122 L<br>Grey water tank: 92 L<br>Fuel tank: 90 L<br>Gas bottle (propane): maximum 2 x 11 kg                                                                                                                                                                                                                                                                                                                                                                  |
| Beds                      | Over cab bed: 195 cm x 140/110 cm (65" x 47"/37") Rear bed: 210 cm x 80 cm (82" x 32") and 205 cm x 80 cm                                                                                                                                                                                                                                                                                                                                                                       |
| Kitchen                   | Refrigerator 156 L<br>Freezer 29 L<br>3-burner hob                                                                                                                                                                                                                                                                                                                                                                                                                              |
| Shower/Toilet             | Shower Toilets Sink Hot and cold water                                                                                                                                                                                                                                                                                                                                                                                                                                          |
| Heating/Air Conditionning | Air conditionning in driving cab Heating by gas                                                                                                                                                                                                                                                                                                                                                                                                                                 |
| Energy                    | Propane Gas. Allows for use of the refrigerator, water heater, and heater, while not connected to an electrical hook-up.  Electrical Connection 230V (Hook-up)  Auxiliary Battery. Allows for use of lights while the vehicle is not hooked up. Batteries will last around 12 hours depending on use, and are recharged when driving the vehicle, or hooked up.  12V outlet. Remember to bring your adaptors for charging your personal electronics such as cameras and phones. |
| Complementary Equipment   | Awning Bicycle rack (max. 60kg) Two 3-point child seat attachments                                                                                                                                                                                                                                                                                                                                                                                                              |