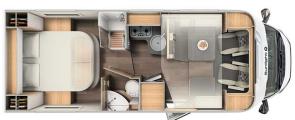

| Dimensions                | Length: 7.29 m<br>Width: 2.32 m<br>Height: 2.90 m<br>Interior height: 2.10 m                                                                                                                                                                                                                                                                                                                                                                                                    |
|---------------------------|---------------------------------------------------------------------------------------------------------------------------------------------------------------------------------------------------------------------------------------------------------------------------------------------------------------------------------------------------------------------------------------------------------------------------------------------------------------------------------|
| Passengers                | 4                                                                                                                                                                                                                                                                                                                                                                                                                                                                               |
| Reserve                   | Clean water tank: 122 L<br>Grey water tank: 92 L<br>Fuel tank: 90 L<br>Gas bottle (propane): maximum 2 x 11 kg                                                                                                                                                                                                                                                                                                                                                                  |
| Beds                      | Over cab bed: 195 cm x 140/110 cm (65" x 47"/37") Rear bed: 210 cm x 80 cm (82" x 32") and 205 cm x 80 cm                                                                                                                                                                                                                                                                                                                                                                       |
| Kitchen                   | Refrigerator 156 L<br>Freezer 29 L<br>3-burner hob                                                                                                                                                                                                                                                                                                                                                                                                                              |
| Shower/Toilet             | Shower Toilets Sink Hot and cold water                                                                                                                                                                                                                                                                                                                                                                                                                                          |
| Heating/Air Conditionning | Air conditionning in driving cab Heating by gas                                                                                                                                                                                                                                                                                                                                                                                                                                 |
| Energy                    | Propane Gas. Allows for use of the refrigerator, water heater, and heater, while not connected to an electrical hook-up.  Electrical Connection 230V (Hook-up)  Auxiliary Battery. Allows for use of lights while the vehicle is not hooked up. Batteries will last around 12 hours depending on use, and are recharged when driving the vehicle, or hooked up.  12V outlet. Remember to bring your adaptors for charging your personal electronics such as cameras and phones. |
| Complementary Equipment   | Awning Bicycle rack (max. 60kg) Two 3-point child seat attachments                                                                                                                                                                                                                                                                                                                                                                                                              |