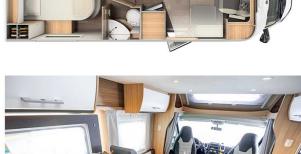

## **Profile San Marco Family Standard Italy**

Modèle standard

| Description     | update 12/2023                                                                                                                                                   |
|-----------------|------------------------------------------------------------------------------------------------------------------------------------------------------------------|
|                 | Very nice campervan for 4 people. Excellent bedding and the comfort of a luminous shower. Compact, aerodynamic and well-equipped, all aboard to enjoy the roads! |
|                 | Please note – the shown motorhomes are only example vehicles of the different groups !                                                                           |
| Characteristics | San Marco Family Standard                                                                                                                                        |
|                 | Sleeps: 4                                                                                                                                                        |
|                 | Engine: 2.3 I 103kW/140PS Diesel                                                                                                                                 |
|                 | Manual transmission                                                                                                                                              |
|                 | Power steering                                                                                                                                                   |
|                 | Servofrein                                                                                                                                                       |
|                 | Passage from the driver's cab to the living quarters                                                                                                             |
| Fuel            | Diesel                                                                                                                                                           |
|                 | Average consumption: 8 to 11 L/100km                                                                                                                             |

| Dimensions                | Length: 7.29 m<br>Width: 2.32 m<br>Height: 2.90 m<br>Interior height: 2.10 m                                                                                                                                                                                                                                                                                                                                                                                                    |
|---------------------------|---------------------------------------------------------------------------------------------------------------------------------------------------------------------------------------------------------------------------------------------------------------------------------------------------------------------------------------------------------------------------------------------------------------------------------------------------------------------------------|
| Passengers                | 4                                                                                                                                                                                                                                                                                                                                                                                                                                                                               |
| Reserve                   | Clean water tank: 122 L<br>Grey water tank: 92 L<br>Fuel tank: 90 L<br>Gas bottle (propane): maximum 2 x 11 kg                                                                                                                                                                                                                                                                                                                                                                  |
| Beds                      | Over cab bed: 195 cm x 140/110 cm (65" x 47"/37") Rear bed: 210 cm x 80 cm (82" x 32") and 205 cm x 80 cm                                                                                                                                                                                                                                                                                                                                                                       |
| Kitchen                   | Refrigerator 156 L<br>Freezer 29 L<br>3-burner hob                                                                                                                                                                                                                                                                                                                                                                                                                              |
| Shower/Toilet             | Shower Toilets Sink Hot and cold water                                                                                                                                                                                                                                                                                                                                                                                                                                          |
| Heating/Air Conditionning | Air conditionning in driving cab Heating by gas                                                                                                                                                                                                                                                                                                                                                                                                                                 |
| Energy                    | Propane Gas. Allows for use of the refrigerator, water heater, and heater, while not connected to an electrical hook-up.  Electrical Connection 230V (Hook-up)  Auxiliary Battery. Allows for use of lights while the vehicle is not hooked up. Batteries will last around 12 hours depending on use, and are recharged when driving the vehicle, or hooked up.  12V outlet. Remember to bring your adaptors for charging your personal electronics such as cameras and phones. |
| Complementary Equipment   | Awning Bicycle rack (max. 60kg) Two 3-point child seat attachments                                                                                                                                                                                                                                                                                                                                                                                                              |