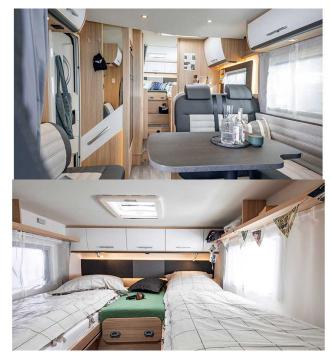

## **Profile San Marco Family Standard Italy**

Modèle standard

| Description     | update 12/2023                                                                                                                                                   |
|-----------------|------------------------------------------------------------------------------------------------------------------------------------------------------------------|
|                 | Very nice campervan for 4 people. Excellent bedding and the comfort of a luminous shower. Compact, aerodynamic and well-equipped, all aboard to enjoy the roads! |
|                 | Please note – the shown motorhomes are only example vehicles of the different groups !                                                                           |
| Characteristics | San Marco Family Standard                                                                                                                                        |
|                 | Sleeps: 4                                                                                                                                                        |
|                 | Engine: 2.3 I 103kW/140PS Diesel                                                                                                                                 |
|                 | Manual transmission                                                                                                                                              |
|                 | Power steering                                                                                                                                                   |
|                 | Servofrein                                                                                                                                                       |
|                 | Passage from the driver's cab to the living quarters                                                                                                             |
| Fuel            | Diesel                                                                                                                                                           |
|                 | Average consumption: 8 to 11 L/100km                                                                                                                             |

| Dimensions                | Length: 7.29 m<br>Width: 2.32 m<br>Height: 2.90 m<br>Interior height: 2.10 m                                                                                                                                                                                                                                                                                                                                                                                                    |
|---------------------------|---------------------------------------------------------------------------------------------------------------------------------------------------------------------------------------------------------------------------------------------------------------------------------------------------------------------------------------------------------------------------------------------------------------------------------------------------------------------------------|
| Passengers                | 4                                                                                                                                                                                                                                                                                                                                                                                                                                                                               |
| Reserve                   | Clean water tank: 122 L<br>Grey water tank: 92 L<br>Fuel tank: 90 L<br>Gas bottle (propane): maximum 2 x 11 kg                                                                                                                                                                                                                                                                                                                                                                  |
| Beds                      | Over cab bed: 195 cm x 140/110 cm (65" x 47"/37") Rear bed: 210 cm x 80 cm (82" x 32") and 205 cm x 80 cm                                                                                                                                                                                                                                                                                                                                                                       |
| Kitchen                   | Refrigerator 156 L<br>Freezer 29 L<br>3-burner hob                                                                                                                                                                                                                                                                                                                                                                                                                              |
| Shower/Toilet             | Shower Toilets Sink Hot and cold water                                                                                                                                                                                                                                                                                                                                                                                                                                          |
| Heating/Air Conditionning | Air conditionning in driving cab Heating by gas                                                                                                                                                                                                                                                                                                                                                                                                                                 |
| Energy                    | Propane Gas. Allows for use of the refrigerator, water heater, and heater, while not connected to an electrical hook-up.  Electrical Connection 230V (Hook-up)  Auxiliary Battery. Allows for use of lights while the vehicle is not hooked up. Batteries will last around 12 hours depending on use, and are recharged when driving the vehicle, or hooked up.  12V outlet. Remember to bring your adaptors for charging your personal electronics such as cameras and phones. |
| Complementary Equipment   | Awning Bicycle rack (max. 60kg) Two 3-point child seat attachments                                                                                                                                                                                                                                                                                                                                                                                                              |