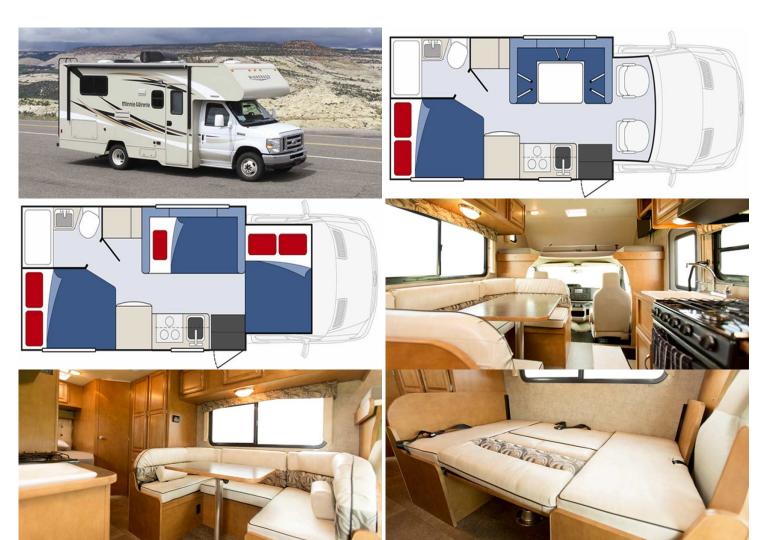

## **Motorhome Star Taurus United States**

Modèle deluxe

| Description     | A completely new vehicle to the Star fleet, this motorhome accommodates 4-5 people, is equipped with top of the line accessories, and allows for travel in total comfort. Models guaranteed less than one year old.                                                                                    |
|-----------------|--------------------------------------------------------------------------------------------------------------------------------------------------------------------------------------------------------------------------------------------------------------------------------------------------------|
| Characteristics | Star Taurus Seatbelts: 5 (4 adults and 1 children) Please note: children under 2 year old are not permitted to travel in this vehicle Guaranteed vehicle less than 6 months old Engine: 6.8 L unleaded gasoline Chassis: Ford Automatic Transmission Power Steering Driver's cabin open to living area |
| Fuel            | Unleaded gasoline Approx Consumption: 9-11 mpg (20-25L/100km)                                                                                                                                                                                                                                          |
| Dimensions      | Length: 22'-25' (6.7-7.6 m) Width: 6'4" (2.6 m) Height: 10'10" (3.3 m) Interior Height: 6'10" (2.1 m)                                                                                                                                                                                                  |

| Passengers                | 5 (4 adults and 1 child max 2 years old minimum)                                                                                                                                                                                                                                                                                                                                                                                                                                                                                                                                                                                           |
|---------------------------|--------------------------------------------------------------------------------------------------------------------------------------------------------------------------------------------------------------------------------------------------------------------------------------------------------------------------------------------------------------------------------------------------------------------------------------------------------------------------------------------------------------------------------------------------------------------------------------------------------------------------------------------|
| Reserve                   | Fuel Tank Capacity: 54.9 gal (208 L) Fresh Water Tank: 39.9 gal (151 L) Grey Water Tank: 24 gal (91 L)                                                                                                                                                                                                                                                                                                                                                                                                                                                                                                                                     |
| Beds                      | Rear Bed: 80" x 54" (200 cm x 140 cm)<br>Loft Bed: 95" x 57" (240 cm x 140 cm)<br>Dinette Bed: 74" x 45" (190 cm x 120 cm)                                                                                                                                                                                                                                                                                                                                                                                                                                                                                                                 |
| Kitchen                   | Refrigerator: 170 L Stove Micro-wave 3 burner stove Dishes and cookware                                                                                                                                                                                                                                                                                                                                                                                                                                                                                                                                                                    |
| Shower/Toilet             | Shower Toilet Hot and cold water                                                                                                                                                                                                                                                                                                                                                                                                                                                                                                                                                                                                           |
| Heating/Air Conditionning | Heating and air conditioning from driver's cabin while driving Air conditioning powered by electrical hook-up (110V) or generator while parked Heating powered by propane but must be connected to electrical hook-up or generator while parked                                                                                                                                                                                                                                                                                                                                                                                            |
| Energy                    | 295kW On-Board Generator. Allows for the function of wall plugs, micro-wave, heating and air conditioning while not connected to electrical hook-up.  Propane Gas. Allows for the function of refrigerator, water heater, and heater while not connected to the electrical hook-up.  110V Electrical Hook-Up  Auxiliary Battery. Allows for the function of the interior lights. Autonomy of 12 hours and is recharged while driving or connected to the 110V connection. When reserving campsites, look for 30amp hook-ups (or 20).  12V Outlet. Remember to bring your adaptors for your personal electronics such as cameras or phones. |
| Audio & Connexions        | iPod Dock<br>TV, DVD Player                                                                                                                                                                                                                                                                                                                                                                                                                                                                                                                                                                                                                |
| Complementary Equipment   | Back-up Camera Extinguisher Camping Guide Child safety seat/booster seat anchors (maximum 2) Premium Kit, per person including pillows, pillow covers, sheets, towels, and comforter Welcom pack including first night neccessities and toilet chemicals Hook-up Accessories Adaptors                                                                                                                                                                                                                                                                                                                                                      |
| Optional Equipment        | GPS Camping chairs Camping table Child seat/Booster seat Toilet chemicals                                                                                                                                                                                                                                                                                                                                                                                                                                                                                                                                                                  |