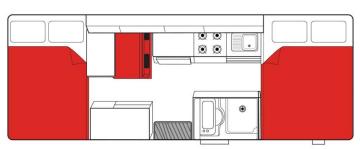

## **Motorhome Moko Double Up New Zealand**

Modèle budget

| Description     | This vehicle, with "Self-Contained" certification, is defined as an apartment on wheels. It has a toilet, shower and well equipped kitchen. It is ideal for exploring New Zealand in total comfort. |
|-----------------|-----------------------------------------------------------------------------------------------------------------------------------------------------------------------------------------------------|
|                 | Several models may be proposed for the Moko Double Up, so the dimensions and arrangements may vary.                                                                                                 |
| Characteristics | Moko Double Up Sleeps: 4 (4 seatbelts) Vehicle certified "Self Contained" Engine diesel Automatic transmission Model over 5 years old                                                               |
| Fuel            | Diesel                                                                                                                                                                                              |
| Dimensions      | Length: 7.25 m (23'9") Width: 2.34 m (7'8") Height: 3.25 m (10'8") Interior height: 2.15 m (7')                                                                                                     |
| Passengers      | 4 sleeps and 4 seatbelts (up to 4 adults)                                                                                                                                                           |

| Reserve                   | Fuel tank capacity: 75 L (19.8 US gal) Fresh water tank Waste water tank Gas Bottle                                                                                                                                                                                                                                                                                                                         |
|---------------------------|-------------------------------------------------------------------------------------------------------------------------------------------------------------------------------------------------------------------------------------------------------------------------------------------------------------------------------------------------------------------------------------------------------------|
| Beds                      | 2 double beds                                                                                                                                                                                                                                                                                                                                                                                               |
| Kitchen                   | Sink (hot and cold water) Gas stove Microwave (240 V) Fridge + freezer Gas bottle                                                                                                                                                                                                                                                                                                                           |
| Shower/Toilet             | Shower Toilet Hot and cold water                                                                                                                                                                                                                                                                                                                                                                            |
| Heating/Air Conditionning | Heating and air conditioning in the driver's cabin like in a car                                                                                                                                                                                                                                                                                                                                            |
| Energy                    | Gas External power "hook up" 240V Auxiliary battery 12V. Enables the functioning of the lights. This battery remains charged for 12 hours and recharges when the vehicle is driving or plugged in to an external power outlet (240 V hook up), or by the photovoltaic panels. Cigarette lighter. Charges small electrical appliances such as mobile phones and cameras with an adaptor. Photovoltaic panels |
| Audio & Connexions        | Radio/CD                                                                                                                                                                                                                                                                                                                                                                                                    |
| Complementary Equipment   | Anchor point for 2 baby seats or booster seats                                                                                                                                                                                                                                                                                                                                                              |
| Optional Equipment        | Baby seats/booster seats Wifi (1 GB of data) Camping table and chairs Portable fan heater Snow chains                                                                                                                                                                                                                                                                                                       |