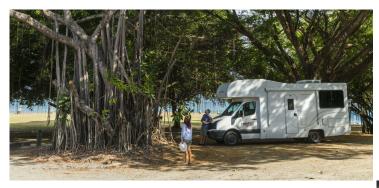

## **Motorhome Moko Double Up New Zealand**

Modèle budget

| Description     | This vehicle, with "Self-Contained" certification, is defined as an apartment on wheels. It has a toilet, shower and well equipped kitchen. It is ideal for exploring New Zealand in total comfort. |
|-----------------|-----------------------------------------------------------------------------------------------------------------------------------------------------------------------------------------------------|
|                 | Several models may be proposed for the Moko Double Up, so the dimensions and arrangements may vary.                                                                                                 |
| Characteristics | Moko Double Up Sleeps: 4 (4 seatbelts) Vehicle certified "Self Contained" Engine diesel Automatic transmission Model over 5 years old                                                               |
| Fuel            | Diesel                                                                                                                                                                                              |
| Dimensions      | Length: 7.25 m (23'9") Width: 2.34 m (7'8") Height: 3.25 m (10'8") Interior height: 2.15 m (7')                                                                                                     |
| Passengers      | 4 sleeps and 4 seatbelts (up to 4 adults)                                                                                                                                                           |