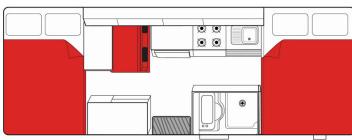

## **Motorhome Moko Double Up New Zealand**

Modèle budget

| Description     | This vehicle, with "Self-Contained" certification, is defined as an apartment on wheels. It has a toilet, shower and well equipped kitchen. It is ideal for exploring New Zealand in total comfort. |
|-----------------|-----------------------------------------------------------------------------------------------------------------------------------------------------------------------------------------------------|
|                 | Several models may be proposed for the Moko Double Up, so the dimensions and arrangements may vary.                                                                                                 |
| Characteristics | Moko Double Up Sleeps: 4 (4 seatbelts) Vehicle certified "Self Contained" Engine diesel Automatic transmission Model over 5 years old                                                               |
| Fuel            | Diesel                                                                                                                                                                                              |
| Dimensions      | Length: 7.25 m (23'9") Width: 2.34 m (7'8") Height: 3.25 m (10'8") Interior height: 2.15 m (7')                                                                                                     |
| Passengers      | 4 sleeps and 4 seatbelts (up to 4 adults)                                                                                                                                                           |

| Reserve                   | Fuel tank capacity: 75 L (19.8 US gal) Fresh water tank Waste water tank Gas Bottle                                                                                                                                                                                                                                                                                                                         |
|---------------------------|-------------------------------------------------------------------------------------------------------------------------------------------------------------------------------------------------------------------------------------------------------------------------------------------------------------------------------------------------------------------------------------------------------------|
| Beds                      | 2 double beds                                                                                                                                                                                                                                                                                                                                                                                               |
| Kitchen                   | Sink (hot and cold water) Gas stove Microwave (240 V) Fridge + freezer Gas bottle                                                                                                                                                                                                                                                                                                                           |
| Shower/Toilet             | Shower Toilet Hot and cold water                                                                                                                                                                                                                                                                                                                                                                            |
| Heating/Air Conditionning | Heating and air conditioning in the driver's cabin like in a car                                                                                                                                                                                                                                                                                                                                            |
| Energy                    | Gas External power "hook up" 240V Auxiliary battery 12V. Enables the functioning of the lights. This battery remains charged for 12 hours and recharges when the vehicle is driving or plugged in to an external power outlet (240 V hook up), or by the photovoltaic panels. Cigarette lighter. Charges small electrical appliances such as mobile phones and cameras with an adaptor. Photovoltaic panels |
| Audio & Connexions        | Radio/CD                                                                                                                                                                                                                                                                                                                                                                                                    |
| Complementary Equipment   | Anchor point for 2 baby seats or booster seats                                                                                                                                                                                                                                                                                                                                                              |
| Optional Equipment        | Baby seats/booster seats Wifi (1 GB of data) Camping table and chairs Portable fan heater Snow chains                                                                                                                                                                                                                                                                                                       |