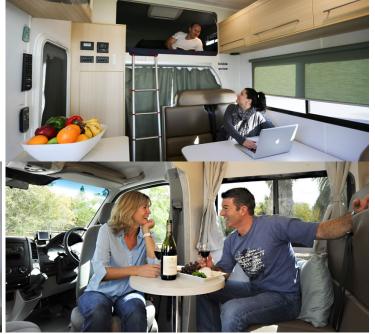

## **Motorhome Moko Double Up New Zealand**

Modèle budget

| Description     | This vehicle, with "Self-Contained" certification, is defined as an apartment on wheels. It has a toilet, shower and well equipped kitchen. It is ideal for exploring New Zealand in total comfort. |
|-----------------|-----------------------------------------------------------------------------------------------------------------------------------------------------------------------------------------------------|
|                 | Several models may be proposed for the Moko Double Up, so the dimensions and arrangements may vary.                                                                                                 |
| Characteristics | Moko Double Up Sleeps: 4 (4 seatbelts) Vehicle certified "Self Contained" Engine diesel Automatic transmission Model over 5 years old                                                               |
| Fuel            | Diesel                                                                                                                                                                                              |
| Dimensions      | Length: 7.25 m (23'9") Width: 2.34 m (7'8") Height: 3.25 m (10'8") Interior height: 2.15 m (7')                                                                                                     |
| Passengers      | 4 sleeps and 4 seatbelts (up to 4 adults)                                                                                                                                                           |

| Reserve                   | Fuel tank capacity: 75 L (19.8 US gal) Fresh water tank Waste water tank Gas Bottle                                                                                                                                                                                                                                                                                                                         |
|---------------------------|-------------------------------------------------------------------------------------------------------------------------------------------------------------------------------------------------------------------------------------------------------------------------------------------------------------------------------------------------------------------------------------------------------------|
| Beds                      | 2 double beds                                                                                                                                                                                                                                                                                                                                                                                               |
| Kitchen                   | Sink (hot and cold water) Gas stove Microwave (240 V) Fridge + freezer Gas bottle                                                                                                                                                                                                                                                                                                                           |
| Shower/Toilet             | Shower Toilet Hot and cold water                                                                                                                                                                                                                                                                                                                                                                            |
| Heating/Air Conditionning | Heating and air conditioning in the driver's cabin like in a car                                                                                                                                                                                                                                                                                                                                            |
| Energy                    | Gas External power "hook up" 240V Auxiliary battery 12V. Enables the functioning of the lights. This battery remains charged for 12 hours and recharges when the vehicle is driving or plugged in to an external power outlet (240 V hook up), or by the photovoltaic panels. Cigarette lighter. Charges small electrical appliances such as mobile phones and cameras with an adaptor. Photovoltaic panels |
| Audio & Connexions        | Radio/CD                                                                                                                                                                                                                                                                                                                                                                                                    |
| Complementary Equipment   | Anchor point for 2 baby seats or booster seats                                                                                                                                                                                                                                                                                                                                                              |
| Optional Equipment        | Baby seats/booster seats Wifi (1 GB of data) Camping table and chairs Portable fan heater Snow chains                                                                                                                                                                                                                                                                                                       |