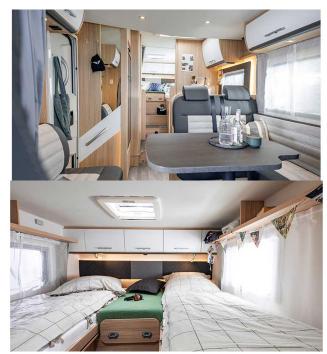

## **Profile Rolling Family Standard England**

Modèle standard

| TA' STR | 1 |  |
|---------|---|--|
|         |   |  |
|         |   |  |

|                 | update 12/2023                                                                                                                                                   |
|-----------------|------------------------------------------------------------------------------------------------------------------------------------------------------------------|
| Description     | Very nice campervan for 4 people. Excellent bedding and the comfort of a luminous shower. Compact, aerodynamic and well-equipped, all aboard to enjoy the roads! |
|                 | Please note – the shown motorhomes are only example vehicles of the different groups !                                                                           |
|                 | Rolling Family Standard                                                                                                                                          |
|                 | Sleeps : 4<br>  Engine: 2.3   103kW/140PS Diesel                                                                                                                 |
| Characteristics | Manual transmission                                                                                                                                              |
|                 | Power steering                                                                                                                                                   |
|                 | Servofrein                                                                                                                                                       |
|                 | Passage from the driver's cab to the living quarters                                                                                                             |
| Fuel            | Diesel                                                                                                                                                           |
|                 | Average consumption: 8 to 11 L/100km                                                                                                                             |

| Dimensions                | Length: 7.29 m<br>Width: 2.32 m<br>Height: 2.90 m<br>Interior height: 2.10 m                                                                                                                                                                                                                                                                                                                                                                                                    |  |
|---------------------------|---------------------------------------------------------------------------------------------------------------------------------------------------------------------------------------------------------------------------------------------------------------------------------------------------------------------------------------------------------------------------------------------------------------------------------------------------------------------------------|--|
| Passengers                | 4                                                                                                                                                                                                                                                                                                                                                                                                                                                                               |  |
| Reserve                   | Clean water tank: 122 L<br>Grey water tank: 92 L<br>Fuel tank: 90 L<br>Gas bottle (propane): maximum 2 x 11 kg                                                                                                                                                                                                                                                                                                                                                                  |  |
| Beds                      | Over cab bed: 195 cm x 140/110 cm (65" x 47"/37")<br>Rear bed: 210 cm x 80 cm (82" x 32") and 205 cm x 80 cm                                                                                                                                                                                                                                                                                                                                                                    |  |
| Kitchen                   | Refrigerator 156 L<br>Freezer 29 L<br>3-burner hob                                                                                                                                                                                                                                                                                                                                                                                                                              |  |
| Shower/Toilet             | Shower Toilets Sink Hot and cold water                                                                                                                                                                                                                                                                                                                                                                                                                                          |  |
| Heating/Air Conditionning | Air conditionning in driving cab<br>Heating by gas                                                                                                                                                                                                                                                                                                                                                                                                                              |  |
| Energy                    | Propane Gas. Allows for use of the refrigerator, water heater, and heater, while not connected to an electrical hook-up.  Electrical Connection 230V (Hook-up)  Auxiliary Battery. Allows for use of lights while the vehicle is not hooked up. Batteries will last around 12 hours depending on use, and are recharged when driving the vehicle, or hooked up.  12V outlet. Remember to bring your adaptors for charging your personal electronics such as cameras and phones. |  |
| Complementary Equipment   | Awning Bicycle rack (max. 60kg) Two 3-point child seat attachments                                                                                                                                                                                                                                                                                                                                                                                                              |  |