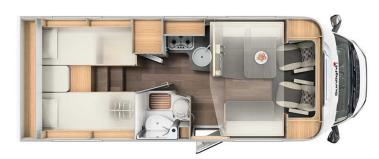

## **Profile Rolling Family Standard England**

Modèle standard

| TA' STR | 1 |  |
|---------|---|--|
|         |   |  |
|         |   |  |

|                 | update 12/2023                                                                                                                                                   |
|-----------------|------------------------------------------------------------------------------------------------------------------------------------------------------------------|
| Description     | Very nice campervan for 4 people. Excellent bedding and the comfort of a luminous shower. Compact, aerodynamic and well-equipped, all aboard to enjoy the roads! |
|                 | Please note – the shown motorhomes are only example vehicles of the different groups !                                                                           |
|                 | Rolling Family Standard                                                                                                                                          |
|                 | Sleeps : 4<br>  Engine: 2.3   103kW/140PS Diesel                                                                                                                 |
| Characteristics | Manual transmission                                                                                                                                              |
|                 | Power steering                                                                                                                                                   |
|                 | Servofrein                                                                                                                                                       |
|                 | Passage from the driver's cab to the living quarters                                                                                                             |
| Fuel            | Diesel                                                                                                                                                           |
|                 | Average consumption: 8 to 11 L/100km                                                                                                                             |

| Dimensions                | Length: 7.29 m<br>Width: 2.32 m<br>Height: 2.90 m<br>Interior height: 2.10 m                                                                                                                                                                                                                                                                                                                                                                                                    |  |
|---------------------------|---------------------------------------------------------------------------------------------------------------------------------------------------------------------------------------------------------------------------------------------------------------------------------------------------------------------------------------------------------------------------------------------------------------------------------------------------------------------------------|--|
| Passengers                | 4                                                                                                                                                                                                                                                                                                                                                                                                                                                                               |  |
| Reserve                   | Clean water tank: 122 L<br>Grey water tank: 92 L<br>Fuel tank: 90 L<br>Gas bottle (propane): maximum 2 x 11 kg                                                                                                                                                                                                                                                                                                                                                                  |  |
| Beds                      | Over cab bed: 195 cm x 140/110 cm (65" x 47"/37")<br>Rear bed: 210 cm x 80 cm (82" x 32") and 205 cm x 80 cm                                                                                                                                                                                                                                                                                                                                                                    |  |
| Kitchen                   | Refrigerator 156 L<br>Freezer 29 L<br>3-burner hob                                                                                                                                                                                                                                                                                                                                                                                                                              |  |
| Shower/Toilet             | Shower Toilets Sink Hot and cold water                                                                                                                                                                                                                                                                                                                                                                                                                                          |  |
| Heating/Air Conditionning | Air conditionning in driving cab<br>Heating by gas                                                                                                                                                                                                                                                                                                                                                                                                                              |  |
| Energy                    | Propane Gas. Allows for use of the refrigerator, water heater, and heater, while not connected to an electrical hook-up.  Electrical Connection 230V (Hook-up)  Auxiliary Battery. Allows for use of lights while the vehicle is not hooked up. Batteries will last around 12 hours depending on use, and are recharged when driving the vehicle, or hooked up.  12V outlet. Remember to bring your adaptors for charging your personal electronics such as cameras and phones. |  |
| Complementary Equipment   | Awning Bicycle rack (max. 60kg) Two 3-point child seat attachments                                                                                                                                                                                                                                                                                                                                                                                                              |  |