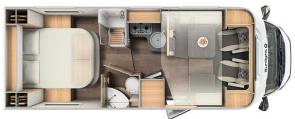

## **Profile Rolling Family Standard England**

Modèle standard

| TA' STR | 1 |  |
|---------|---|--|
|         |   |  |
|         |   |  |

|                 | update 12/2023                                                                                                                                                   |
|-----------------|------------------------------------------------------------------------------------------------------------------------------------------------------------------|
| Description     | Very nice campervan for 4 people. Excellent bedding and the comfort of a luminous shower. Compact, aerodynamic and well-equipped, all aboard to enjoy the roads! |
|                 | Please note – the shown motorhomes are only example vehicles of the different groups !                                                                           |
|                 | Rolling Family Standard                                                                                                                                          |
|                 | Sleeps : 4<br>  Engine: 2.3   103kW/140PS Diesel                                                                                                                 |
| Characteristics | Manual transmission                                                                                                                                              |
|                 | Power steering                                                                                                                                                   |
|                 | Servofrein                                                                                                                                                       |
|                 | Passage from the driver's cab to the living quarters                                                                                                             |
| Fuel            | Diesel                                                                                                                                                           |
|                 | Average consumption: 8 to 11 L/100km                                                                                                                             |

| Dimensions                | Length: 7.29 m<br>Width: 2.32 m<br>Height: 2.90 m<br>Interior height: 2.10 m                                                                                                                                                                                                                                                                                                                                                                                                    |  |
|---------------------------|---------------------------------------------------------------------------------------------------------------------------------------------------------------------------------------------------------------------------------------------------------------------------------------------------------------------------------------------------------------------------------------------------------------------------------------------------------------------------------|--|
| Passengers                | 4                                                                                                                                                                                                                                                                                                                                                                                                                                                                               |  |
| Reserve                   | Clean water tank: 122 L<br>Grey water tank: 92 L<br>Fuel tank: 90 L<br>Gas bottle (propane): maximum 2 x 11 kg                                                                                                                                                                                                                                                                                                                                                                  |  |
| Beds                      | Over cab bed: 195 cm x 140/110 cm (65" x 47"/37")<br>Rear bed: 210 cm x 80 cm (82" x 32") and 205 cm x 80 cm                                                                                                                                                                                                                                                                                                                                                                    |  |
| Kitchen                   | Refrigerator 156 L<br>Freezer 29 L<br>3-burner hob                                                                                                                                                                                                                                                                                                                                                                                                                              |  |
| Shower/Toilet             | Shower Toilets Sink Hot and cold water                                                                                                                                                                                                                                                                                                                                                                                                                                          |  |
| Heating/Air Conditionning | Air conditionning in driving cab<br>Heating by gas                                                                                                                                                                                                                                                                                                                                                                                                                              |  |
| Energy                    | Propane Gas. Allows for use of the refrigerator, water heater, and heater, while not connected to an electrical hook-up.  Electrical Connection 230V (Hook-up)  Auxiliary Battery. Allows for use of lights while the vehicle is not hooked up. Batteries will last around 12 hours depending on use, and are recharged when driving the vehicle, or hooked up.  12V outlet. Remember to bring your adaptors for charging your personal electronics such as cameras and phones. |  |
| Complementary Equipment   | Awning Bicycle rack (max. 60kg) Two 3-point child seat attachments                                                                                                                                                                                                                                                                                                                                                                                                              |  |