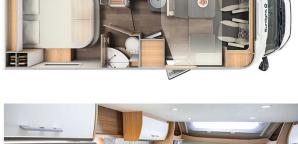

## **Profile Rolling Family Standard England**

Modèle standard

| TA' STR | 1 |  |
|---------|---|--|
|         |   |  |
|         |   |  |

|                 | update 12/2023                                                                                                                                                   |
|-----------------|------------------------------------------------------------------------------------------------------------------------------------------------------------------|
| Description     | Very nice campervan for 4 people. Excellent bedding and the comfort of a luminous shower. Compact, aerodynamic and well-equipped, all aboard to enjoy the roads! |
|                 | Please note – the shown motorhomes are only example vehicles of the different groups !                                                                           |
|                 | Rolling Family Standard                                                                                                                                          |
|                 | Sleeps : 4<br>  Engine: 2.3   103kW/140PS Diesel                                                                                                                 |
| Characteristics | Manual transmission                                                                                                                                              |
|                 | Power steering                                                                                                                                                   |
|                 | Servofrein                                                                                                                                                       |
|                 | Passage from the driver's cab to the living quarters                                                                                                             |
| Fuel            | Diesel                                                                                                                                                           |
|                 | Average consumption: 8 to 11 L/100km                                                                                                                             |

| Dimensions                | Length: 7.29 m<br>Width: 2.32 m<br>Height: 2.90 m<br>Interior height: 2.10 m                                                                                                                                                                                                                                                                                                                                                                                                    |  |
|---------------------------|---------------------------------------------------------------------------------------------------------------------------------------------------------------------------------------------------------------------------------------------------------------------------------------------------------------------------------------------------------------------------------------------------------------------------------------------------------------------------------|--|
| Passengers                | 4                                                                                                                                                                                                                                                                                                                                                                                                                                                                               |  |
| Reserve                   | Clean water tank: 122 L<br>Grey water tank: 92 L<br>Fuel tank: 90 L<br>Gas bottle (propane): maximum 2 x 11 kg                                                                                                                                                                                                                                                                                                                                                                  |  |
| Beds                      | Over cab bed: 195 cm x 140/110 cm (65" x 47"/37")<br>Rear bed: 210 cm x 80 cm (82" x 32") and 205 cm x 80 cm                                                                                                                                                                                                                                                                                                                                                                    |  |
| Kitchen                   | Refrigerator 156 L<br>Freezer 29 L<br>3-burner hob                                                                                                                                                                                                                                                                                                                                                                                                                              |  |
| Shower/Toilet             | Shower Toilets Sink Hot and cold water                                                                                                                                                                                                                                                                                                                                                                                                                                          |  |
| Heating/Air Conditionning | Air conditionning in driving cab<br>Heating by gas                                                                                                                                                                                                                                                                                                                                                                                                                              |  |
| Energy                    | Propane Gas. Allows for use of the refrigerator, water heater, and heater, while not connected to an electrical hook-up.  Electrical Connection 230V (Hook-up)  Auxiliary Battery. Allows for use of lights while the vehicle is not hooked up. Batteries will last around 12 hours depending on use, and are recharged when driving the vehicle, or hooked up.  12V outlet. Remember to bring your adaptors for charging your personal electronics such as cameras and phones. |  |
| Complementary Equipment   | Awning Bicycle rack (max. 60kg) Two 3-point child seat attachments                                                                                                                                                                                                                                                                                                                                                                                                              |  |