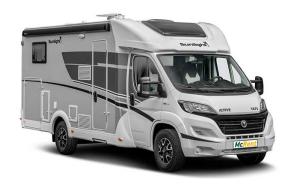

## **Profile Rolling Family Standard England**

Modèle standard

| TA' STR | 1 |  |
|---------|---|--|
|         |   |  |
|         |   |  |

|                 | update 12/2023                                                                                                                                                   |
|-----------------|------------------------------------------------------------------------------------------------------------------------------------------------------------------|
| Description     | Very nice campervan for 4 people. Excellent bedding and the comfort of a luminous shower. Compact, aerodynamic and well-equipped, all aboard to enjoy the roads! |
|                 | Please note – the shown motorhomes are only example vehicles of the different groups !                                                                           |
|                 | Rolling Family Standard                                                                                                                                          |
|                 | Sleeps : 4<br>  Engine: 2.3   103kW/140PS Diesel                                                                                                                 |
| Characteristics | Manual transmission                                                                                                                                              |
|                 | Power steering                                                                                                                                                   |
|                 | Servofrein                                                                                                                                                       |
|                 | Passage from the driver's cab to the living quarters                                                                                                             |
| Fuel            | Diesel                                                                                                                                                           |
|                 | Average consumption: 8 to 11 L/100km                                                                                                                             |

| Dimensions                | Length: 7.29 m<br>Width: 2.32 m<br>Height: 2.90 m<br>Interior height: 2.10 m                                                                                                                                                                                                                                                                                                                                                                                                    |  |
|---------------------------|---------------------------------------------------------------------------------------------------------------------------------------------------------------------------------------------------------------------------------------------------------------------------------------------------------------------------------------------------------------------------------------------------------------------------------------------------------------------------------|--|
| Passengers                | 4                                                                                                                                                                                                                                                                                                                                                                                                                                                                               |  |
| Reserve                   | Clean water tank: 122 L<br>Grey water tank: 92 L<br>Fuel tank: 90 L<br>Gas bottle (propane): maximum 2 x 11 kg                                                                                                                                                                                                                                                                                                                                                                  |  |
| Beds                      | Over cab bed: 195 cm x 140/110 cm (65" x 47"/37")<br>Rear bed: 210 cm x 80 cm (82" x 32") and 205 cm x 80 cm                                                                                                                                                                                                                                                                                                                                                                    |  |
| Kitchen                   | Refrigerator 156 L<br>Freezer 29 L<br>3-burner hob                                                                                                                                                                                                                                                                                                                                                                                                                              |  |
| Shower/Toilet             | Shower Toilets Sink Hot and cold water                                                                                                                                                                                                                                                                                                                                                                                                                                          |  |
| Heating/Air Conditionning | Air conditionning in driving cab<br>Heating by gas                                                                                                                                                                                                                                                                                                                                                                                                                              |  |
| Energy                    | Propane Gas. Allows for use of the refrigerator, water heater, and heater, while not connected to an electrical hook-up.  Electrical Connection 230V (Hook-up)  Auxiliary Battery. Allows for use of lights while the vehicle is not hooked up. Batteries will last around 12 hours depending on use, and are recharged when driving the vehicle, or hooked up.  12V outlet. Remember to bring your adaptors for charging your personal electronics such as cameras and phones. |  |
| Complementary Equipment   | Awning Bicycle rack (max. 60kg) Two 3-point child seat attachments                                                                                                                                                                                                                                                                                                                                                                                                              |  |