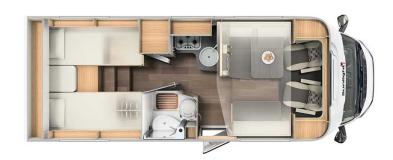

| Dimensions                | Length: 7.29 m<br>Width: 2.32 m<br>Height: 2.90 m<br>Interior height: 2.10 m                                                                                                                                                                                                                                                                                                                                                                                                    |
|---------------------------|---------------------------------------------------------------------------------------------------------------------------------------------------------------------------------------------------------------------------------------------------------------------------------------------------------------------------------------------------------------------------------------------------------------------------------------------------------------------------------|
| Passengers                | 4                                                                                                                                                                                                                                                                                                                                                                                                                                                                               |
| Reserve                   | Clean water tank: 122 L<br>Grey water tank: 92 L<br>Fuel tank: 90 L<br>Gas bottle (propane): maximum 2 x 11 kg                                                                                                                                                                                                                                                                                                                                                                  |
| Beds                      | Over cab bed: 195 cm x 140/110 cm (65" x 47"/37") Rear bed: 210 cm x 80 cm (82" x 32") and 205 cm x 80 cm                                                                                                                                                                                                                                                                                                                                                                       |
| Kitchen                   | Refrigerator 156 L<br>Freezer 29 L<br>3-burner hob                                                                                                                                                                                                                                                                                                                                                                                                                              |
| Shower/Toilet             | Shower Toilets Sink Hot and cold water                                                                                                                                                                                                                                                                                                                                                                                                                                          |
| Heating/Air Conditionning | Air conditionning in driving cab Heating by gas                                                                                                                                                                                                                                                                                                                                                                                                                                 |
| Energy                    | Propane Gas. Allows for use of the refrigerator, water heater, and heater, while not connected to an electrical hook-up.  Electrical Connection 230V (Hook-up)  Auxiliary Battery. Allows for use of lights while the vehicle is not hooked up. Batteries will last around 12 hours depending on use, and are recharged when driving the vehicle, or hooked up.  12V outlet. Remember to bring your adaptors for charging your personal electronics such as cameras and phones. |
| Complementary Equipment   | Awning Bicycle rack (max. 60kg) Two 3-point child seat attachments                                                                                                                                                                                                                                                                                                                                                                                                              |