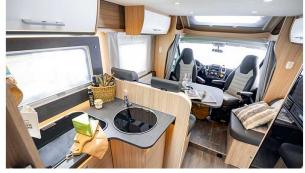

## **Profile Fjord Family Standard Norway**

Modèle standard

|                 | update 12/2023                                                                                                                                                   |
|-----------------|------------------------------------------------------------------------------------------------------------------------------------------------------------------|
| Description     | Very nice campervan for 4 people. Excellent bedding and the comfort of a luminous shower. Compact, aerodynamic and well-equipped, all aboard to enjoy the roads! |
|                 | Please note – the shown motorhomes are only example vehicles of the different groups !                                                                           |
|                 | Fjord Family Standard                                                                                                                                            |
| Characteristics | Sleeps: 4                                                                                                                                                        |
|                 | Engine: 2.3 I 103kW/140PS Diesel Manual transmission                                                                                                             |
|                 | Power steering                                                                                                                                                   |
|                 | Servofrein                                                                                                                                                       |
|                 | Passage from the driver's cab to the living quarters                                                                                                             |
| Fuel            | Diesel                                                                                                                                                           |
|                 | Average consumption: 8 to 11 L/100km                                                                                                                             |

| Dimensions                | Length: 7.29 m<br>Width: 2.32 m<br>Height: 2.90 m<br>Interior height: 2.10 m                                                                                                                                                                                                                                                                                                                                                                                                    |
|---------------------------|---------------------------------------------------------------------------------------------------------------------------------------------------------------------------------------------------------------------------------------------------------------------------------------------------------------------------------------------------------------------------------------------------------------------------------------------------------------------------------|
| Passengers                | 4                                                                                                                                                                                                                                                                                                                                                                                                                                                                               |
| Reserve                   | Clean water tank: 122 L<br>Grey water tank: 92 L<br>Fuel tank: 90 L<br>Gas bottle (propane): maximum 2 x 11 kg                                                                                                                                                                                                                                                                                                                                                                  |
| Beds                      | Over cab bed: 195 cm x 140/110 cm (65" x 47"/37") Rear bed: 210 cm x 80 cm (82" x 32") and 205 cm x 80 cm                                                                                                                                                                                                                                                                                                                                                                       |
| Kitchen                   | Refrigerator 156 L<br>Freezer 29 L<br>3-burner hob                                                                                                                                                                                                                                                                                                                                                                                                                              |
| Shower/Toilet             | Shower Toilets Sink Hot and cold water                                                                                                                                                                                                                                                                                                                                                                                                                                          |
| Heating/Air Conditionning | Air conditionning in driving cab Heating by gas                                                                                                                                                                                                                                                                                                                                                                                                                                 |
| Energy                    | Propane Gas. Allows for use of the refrigerator, water heater, and heater, while not connected to an electrical hook-up.  Electrical Connection 230V (Hook-up)  Auxiliary Battery. Allows for use of lights while the vehicle is not hooked up. Batteries will last around 12 hours depending on use, and are recharged when driving the vehicle, or hooked up.  12V outlet. Remember to bring your adaptors for charging your personal electronics such as cameras and phones. |
| Complementary Equipment   | Awning Bicycle rack (max. 60kg) Two 3-point child seat attachments                                                                                                                                                                                                                                                                                                                                                                                                              |