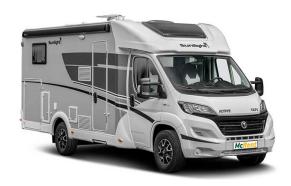

## **Profile Fjord Family Standard Norway**

Modèle standard

|                 | update 12/2023                                                                                                                                                   |
|-----------------|------------------------------------------------------------------------------------------------------------------------------------------------------------------|
| Description     | Very nice campervan for 4 people. Excellent bedding and the comfort of a luminous shower. Compact, aerodynamic and well-equipped, all aboard to enjoy the roads! |
|                 | Please note – the shown motorhomes are only example vehicles of the different groups !                                                                           |
|                 | Fjord Family Standard                                                                                                                                            |
| Characteristics | Sleeps: 4                                                                                                                                                        |
|                 | Engine: 2.3 I 103kW/140PS Diesel Manual transmission                                                                                                             |
|                 | Power steering                                                                                                                                                   |
|                 | Servofrein                                                                                                                                                       |
|                 | Passage from the driver's cab to the living quarters                                                                                                             |
| Fuel            | Diesel                                                                                                                                                           |
|                 | Average consumption: 8 to 11 L/100km                                                                                                                             |