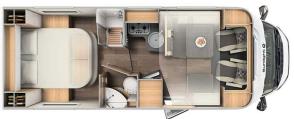

| Dimensions                | Length: 7.29 m<br>Width: 2.32 m<br>Height: 2.90 m<br>Interior height: 2.10 m                                                                                                                                                                                                                                                                                                                                                                                                    |
|---------------------------|---------------------------------------------------------------------------------------------------------------------------------------------------------------------------------------------------------------------------------------------------------------------------------------------------------------------------------------------------------------------------------------------------------------------------------------------------------------------------------|
| Passengers                | 4                                                                                                                                                                                                                                                                                                                                                                                                                                                                               |
| Reserve                   | Clean water tank: 122 L<br>Grey water tank: 92 L<br>Fuel tank: 90 L<br>Gas bottle (propane): maximum 2 x 11 kg                                                                                                                                                                                                                                                                                                                                                                  |
| Beds                      | Over cab bed: 195 cm x 140/110 cm (65" x 47"/37") Rear bed: 210 cm x 80 cm (82" x 32") and 205 cm x 80 cm                                                                                                                                                                                                                                                                                                                                                                       |
| Kitchen                   | Refrigerator 156 L<br>Freezer 29 L<br>3-burner hob                                                                                                                                                                                                                                                                                                                                                                                                                              |
| Shower/Toilet             | Shower Toilets Sink Hot and cold water                                                                                                                                                                                                                                                                                                                                                                                                                                          |
| Heating/Air Conditionning | Air conditionning in driving cab Heating by gas                                                                                                                                                                                                                                                                                                                                                                                                                                 |
| Energy                    | Propane Gas. Allows for use of the refrigerator, water heater, and heater, while not connected to an electrical hook-up.  Electrical Connection 230V (Hook-up)  Auxiliary Battery. Allows for use of lights while the vehicle is not hooked up. Batteries will last around 12 hours depending on use, and are recharged when driving the vehicle, or hooked up.  12V outlet. Remember to bring your adaptors for charging your personal electronics such as cameras and phones. |
| Complementary Equipment   | Awning Bicycle rack (max. 60kg) Two 3-point child seat attachments                                                                                                                                                                                                                                                                                                                                                                                                              |