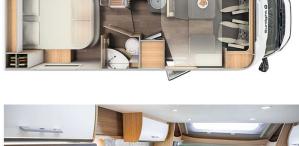

## **Profile Fjord Family Standard Norway**

Modèle standard

|                 | update 12/2023                                                                                                                                                   |
|-----------------|------------------------------------------------------------------------------------------------------------------------------------------------------------------|
| Description     | Very nice campervan for 4 people. Excellent bedding and the comfort of a luminous shower. Compact, aerodynamic and well-equipped, all aboard to enjoy the roads! |
|                 | Please note – the shown motorhomes are only example vehicles of the different groups !                                                                           |
|                 | Fjord Family Standard                                                                                                                                            |
| Characteristics | Sleeps: 4                                                                                                                                                        |
|                 | Engine: 2.3 I 103kW/140PS Diesel Manual transmission                                                                                                             |
|                 | Power steering                                                                                                                                                   |
|                 | Servofrein                                                                                                                                                       |
|                 | Passage from the driver's cab to the living quarters                                                                                                             |
| Fuel            | Diesel                                                                                                                                                           |
|                 | Average consumption: 8 to 11 L/100km                                                                                                                             |

| Dimensions                | Length: 7.29 m<br>Width: 2.32 m<br>Height: 2.90 m<br>Interior height: 2.10 m                                                                                                                                                                                                                                                                                                                                                                                                    |
|---------------------------|---------------------------------------------------------------------------------------------------------------------------------------------------------------------------------------------------------------------------------------------------------------------------------------------------------------------------------------------------------------------------------------------------------------------------------------------------------------------------------|
| Passengers                | 4                                                                                                                                                                                                                                                                                                                                                                                                                                                                               |
| Reserve                   | Clean water tank: 122 L<br>Grey water tank: 92 L<br>Fuel tank: 90 L<br>Gas bottle (propane): maximum 2 x 11 kg                                                                                                                                                                                                                                                                                                                                                                  |
| Beds                      | Over cab bed: 195 cm x 140/110 cm (65" x 47"/37") Rear bed: 210 cm x 80 cm (82" x 32") and 205 cm x 80 cm                                                                                                                                                                                                                                                                                                                                                                       |
| Kitchen                   | Refrigerator 156 L<br>Freezer 29 L<br>3-burner hob                                                                                                                                                                                                                                                                                                                                                                                                                              |
| Shower/Toilet             | Shower Toilets Sink Hot and cold water                                                                                                                                                                                                                                                                                                                                                                                                                                          |
| Heating/Air Conditionning | Air conditionning in driving cab Heating by gas                                                                                                                                                                                                                                                                                                                                                                                                                                 |
| Energy                    | Propane Gas. Allows for use of the refrigerator, water heater, and heater, while not connected to an electrical hook-up.  Electrical Connection 230V (Hook-up)  Auxiliary Battery. Allows for use of lights while the vehicle is not hooked up. Batteries will last around 12 hours depending on use, and are recharged when driving the vehicle, or hooked up.  12V outlet. Remember to bring your adaptors for charging your personal electronics such as cameras and phones. |
| Complementary Equipment   | Awning Bicycle rack (max. 60kg) Two 3-point child seat attachments                                                                                                                                                                                                                                                                                                                                                                                                              |