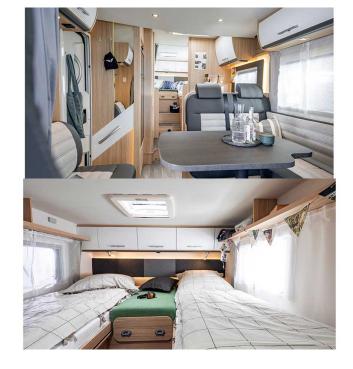

## **Profile Fjord Family Standard Norway**

Modèle standard

|                 | update 12/2023                                                                                                                                                   |
|-----------------|------------------------------------------------------------------------------------------------------------------------------------------------------------------|
| Description     | Very nice campervan for 4 people. Excellent bedding and the comfort of a luminous shower. Compact, aerodynamic and well-equipped, all aboard to enjoy the roads! |
|                 | Please note – the shown motorhomes are only example vehicles of the different groups !                                                                           |
|                 | Fjord Family Standard                                                                                                                                            |
| Characteristics | Sleeps: 4                                                                                                                                                        |
|                 | Engine: 2.3 I 103kW/140PS Diesel Manual transmission                                                                                                             |
|                 | Power steering                                                                                                                                                   |
|                 | Servofrein                                                                                                                                                       |
|                 | Passage from the driver's cab to the living quarters                                                                                                             |
| Fuel            | Diesel                                                                                                                                                           |
|                 | Average consumption: 8 to 11 L/100km                                                                                                                             |

| Dimensions                | Length: 7.29 m<br>Width: 2.32 m<br>Height: 2.90 m<br>Interior height: 2.10 m                                                                                                                                                                                                                                                                                                                                                                                                    |
|---------------------------|---------------------------------------------------------------------------------------------------------------------------------------------------------------------------------------------------------------------------------------------------------------------------------------------------------------------------------------------------------------------------------------------------------------------------------------------------------------------------------|
| Passengers                | 4                                                                                                                                                                                                                                                                                                                                                                                                                                                                               |
| Reserve                   | Clean water tank: 122 L<br>Grey water tank: 92 L<br>Fuel tank: 90 L<br>Gas bottle (propane): maximum 2 x 11 kg                                                                                                                                                                                                                                                                                                                                                                  |
| Beds                      | Over cab bed: 195 cm x 140/110 cm (65" x 47"/37") Rear bed: 210 cm x 80 cm (82" x 32") and 205 cm x 80 cm                                                                                                                                                                                                                                                                                                                                                                       |
| Kitchen                   | Refrigerator 156 L<br>Freezer 29 L<br>3-burner hob                                                                                                                                                                                                                                                                                                                                                                                                                              |
| Shower/Toilet             | Shower Toilets Sink Hot and cold water                                                                                                                                                                                                                                                                                                                                                                                                                                          |
| Heating/Air Conditionning | Air conditionning in driving cab Heating by gas                                                                                                                                                                                                                                                                                                                                                                                                                                 |
| Energy                    | Propane Gas. Allows for use of the refrigerator, water heater, and heater, while not connected to an electrical hook-up.  Electrical Connection 230V (Hook-up)  Auxiliary Battery. Allows for use of lights while the vehicle is not hooked up. Batteries will last around 12 hours depending on use, and are recharged when driving the vehicle, or hooked up.  12V outlet. Remember to bring your adaptors for charging your personal electronics such as cameras and phones. |
| Complementary Equipment   | Awning Bicycle rack (max. 60kg) Two 3-point child seat attachments                                                                                                                                                                                                                                                                                                                                                                                                              |